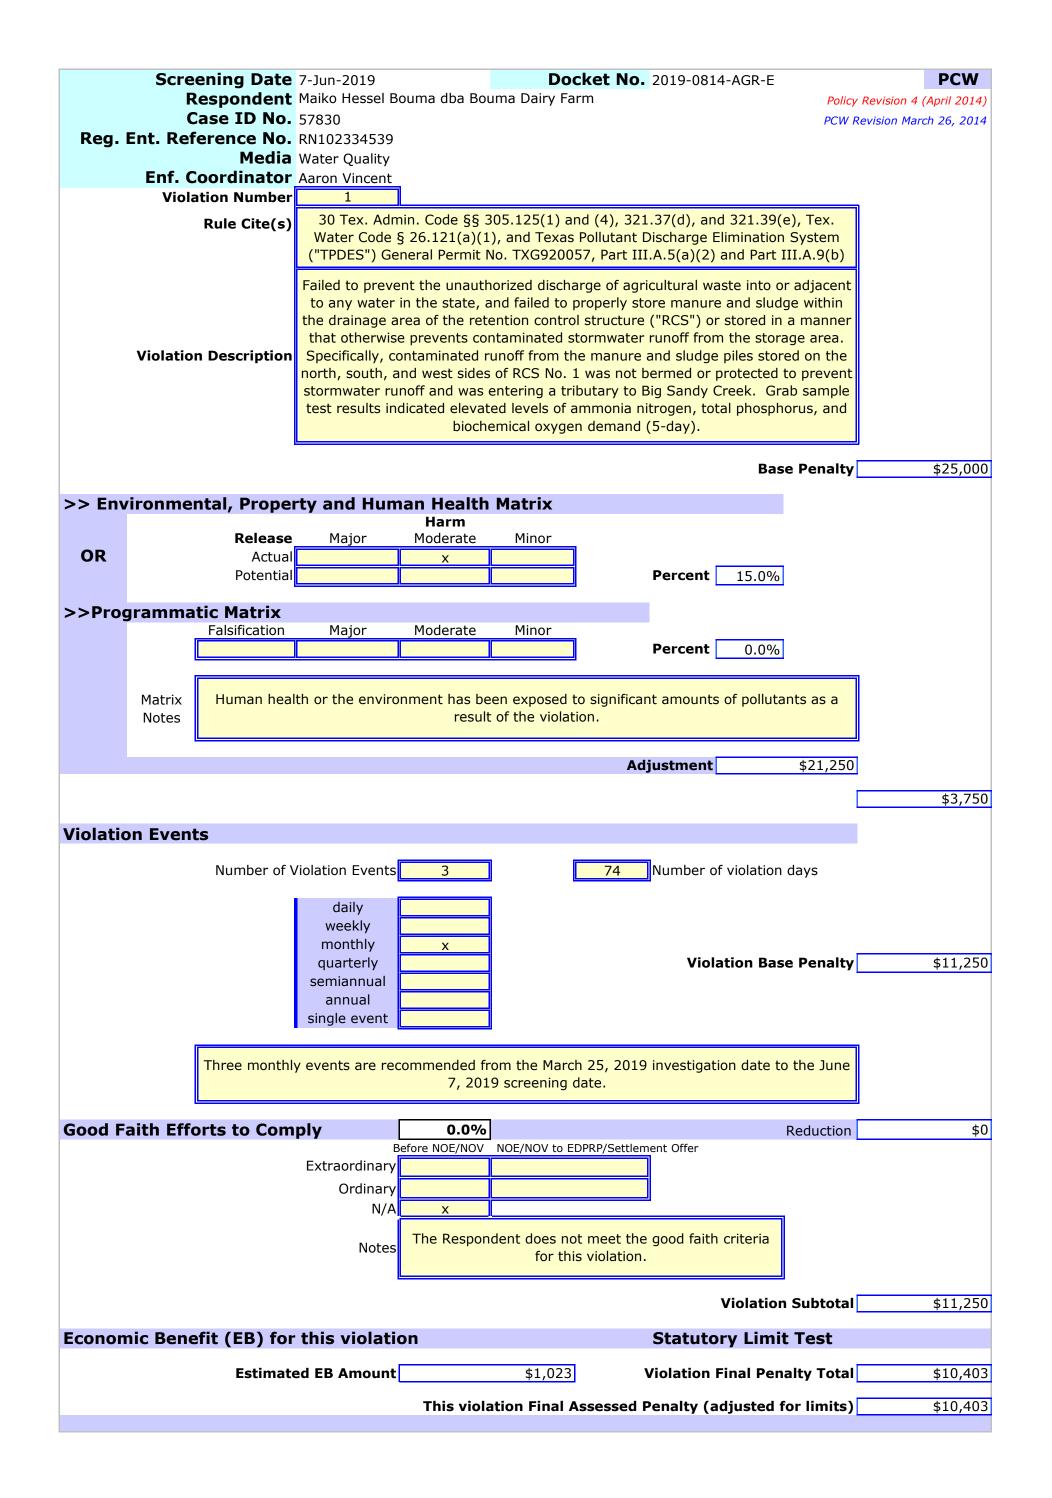

## Violation Information

- 1. Failed to prevent the unauthorized discharge of agricultural waste into or adjacent to any water in the state, and failed to properly store manure and sludge within the drainage area of the retention control structure ("RCS") or stored in a manner that otherwise prevents contaminated stormwater runoff from the storage area. Specifically, contaminated runoff from the manure and sludge piles stored on the north, south, and west sides of RCS No. 1 was not bermed or protected to prevent stormwater runoff and was entering a tributary to Big Sandy Creek. Grab sample test results indicated elevated levels of ammonia nitrogen, total phosphorus, and biochemical oxygen demand (5-day) [30 Tex. Admin. Code §§ 305.125(1) and (4), 321.37(d), and 321.39(e), Tex. Water Code § 26.121(a)(1), and Texas Pollutant Discharge Elimination System ("TPDES") General Permit No. TXG920057, Part III.A.5(a)(2) and Part III.A.9(b)].
- 2. Failed to prevent the unauthorized discharge of agricultural waste into or adjacent to any water in the state, and failed to properly dispose of animal carcasses within three days of death. Specifically, animal carcasses in the mortality management area were not properly buried or composted, were not roofed or covered with impermeable material, were not protected from external rainfall, were not bermed to contain runoff, and were not within the drainage area of an RCS. Additionally, a missing portion of the gutter on the south side of the freestall barn allowed additional water to flow in and around the mortality management area and contributed to contaminated runoff that entered a tributary to Big Sandy Creek [30 Tex. Admin. Code §§ 305.125(1) and (4), 321.37(d), 321.39(f) and (g)(3), Tex. Water Code § 26.121(a)(1), and TPDES General Permit No. TXG920057, Part III.A.5(a)(2) and Part III.A.11(c)].
- 3. Failed to prevent the accumulation of sludge in a RCS from encroaching on the volumes reserved for minimum treatment, if necessary, and the design rainfall event, and failed to maintain a minimum of two vertical feet of freeboard in a RCS. Specifically, records for the annual sludge cleanout were not available for RCS No. 1, and weekly pond marker records indicate that RCS No. 1 has not been maintained with the required two vertical feet of freeboard between the top of the embankment and the required storage capacity [30 Tex. ADMIN. CODE §§ 305.125(1), 321.39(b) and (c)(1), 321.38(g)(1)(F), and TPDES General Permit No. TXG920057, Part III.A.6(f)(6), Part III.A.10(a)(1) and (2), and Part III.A.10(e)].
- 4. Failed to design and contruct an RCS in accordance with the technical standard approved by the Executive Director. Specifically, the Facility's permit indicates that RCS No. 1 should have a required capacity of 77.4 acre-feet and RCS No. 2 should have a required capacity of 12.49 acre-feet; but the certified capacity of RCS No. 1 is 5.56 acre-feet and RCS No. 2 was never constructed [30 Tex. Admin. Code §§ 305.125(1), 321.38(e)(3) and (e)(7)(A), and TPDES General Permit No. TXG920057, Part III.A.6(d)(1)(ii) and (iii)].