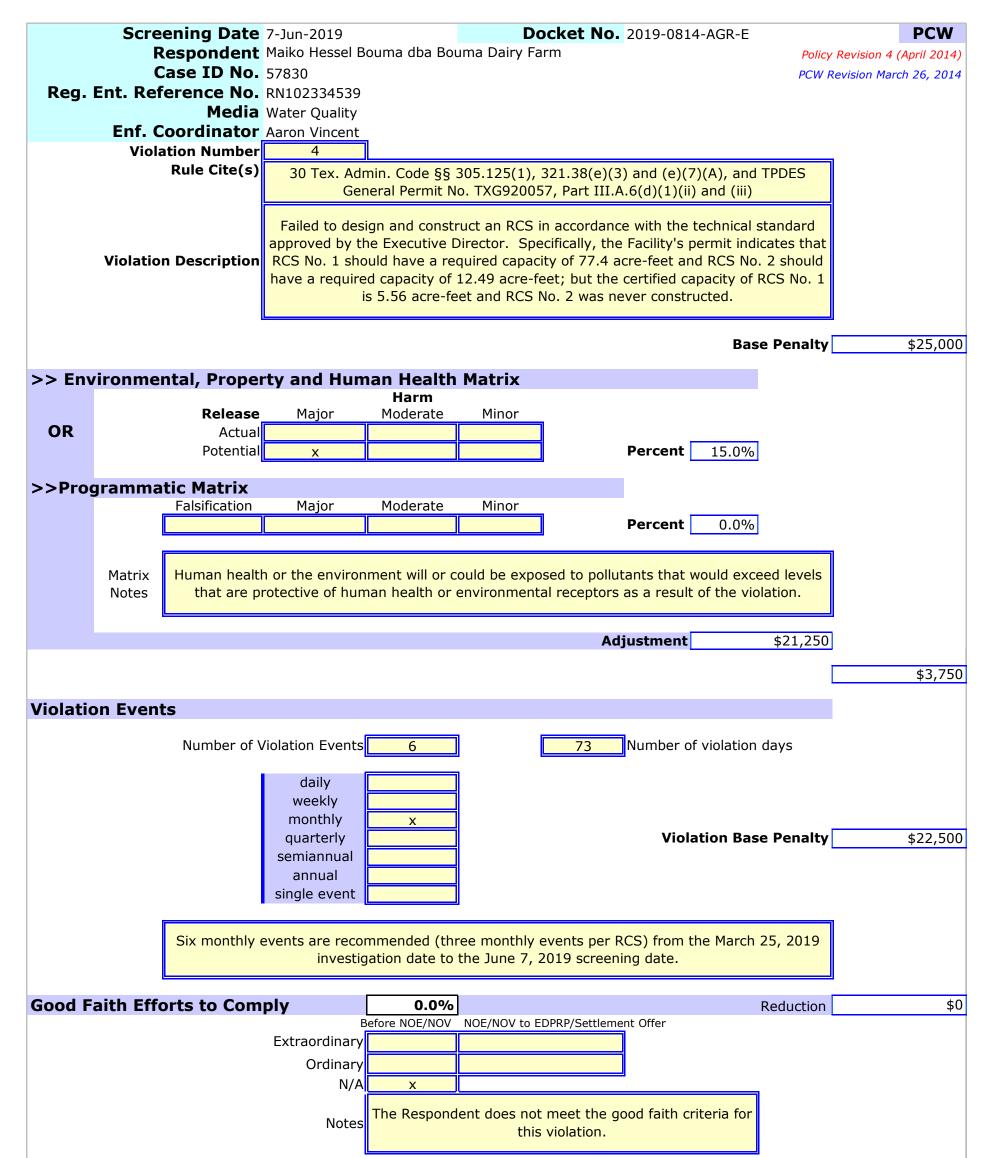

4. Failed to design and contruct an RCS in accordance with the technical standard approved by the Executive Director. Specifically, the Facility's permit indicates that RCS No. 1 should have a required capacity of 77.4 acre-feet and RCS No. 2 should have a required capacity of 12.49 acre-feet; but the certified capacity of RCS No. 1 is 5.56 acre-feet and RCS No. 2 was never constructed [30 TEX. ADMIN. CODE §§ 305.125(1), 321.38(e)(3) and (e)(7)(A), and TPDES General Permit No. TXG920057, Part III.A.6(d)(1)(ii) and (iii)].