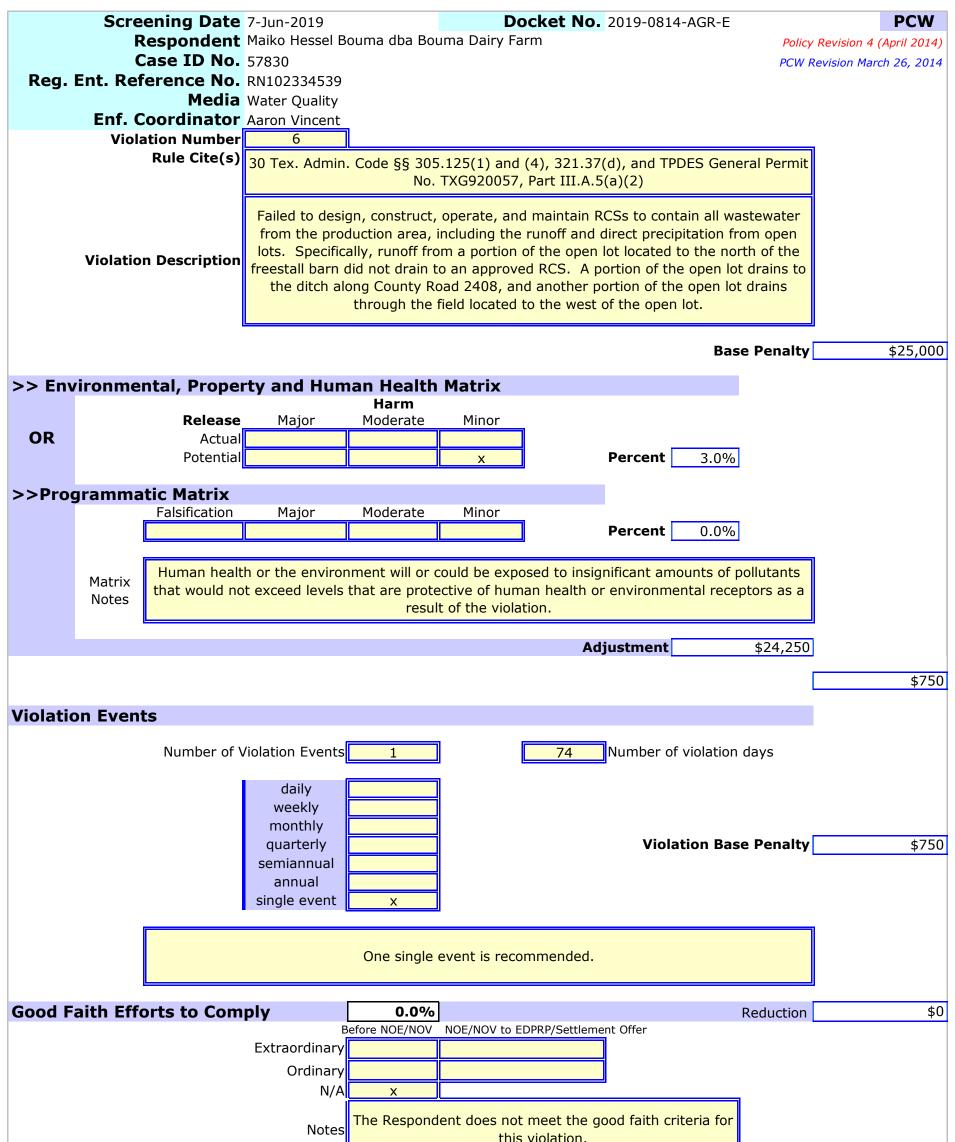

6. Failed to design, construct, operate, and maintain RCSs to contain all wastewater from the production area, including the runoff and direct precipitation from open lots. Specifically, runoff from a portion of the open lot located to the north of the freestall barn did not drain to an approved RCS. A portion of the open lot drains to the ditch along County Road 2408, and another portion of the open lot drains through the field located to the west of the open lot [30 TEX. ADMIN. CODE §§ 305.125(1) and (4), 321.37(d), and TPDES General Permit No. TXG920057, Part III.A.5(a)(2)].