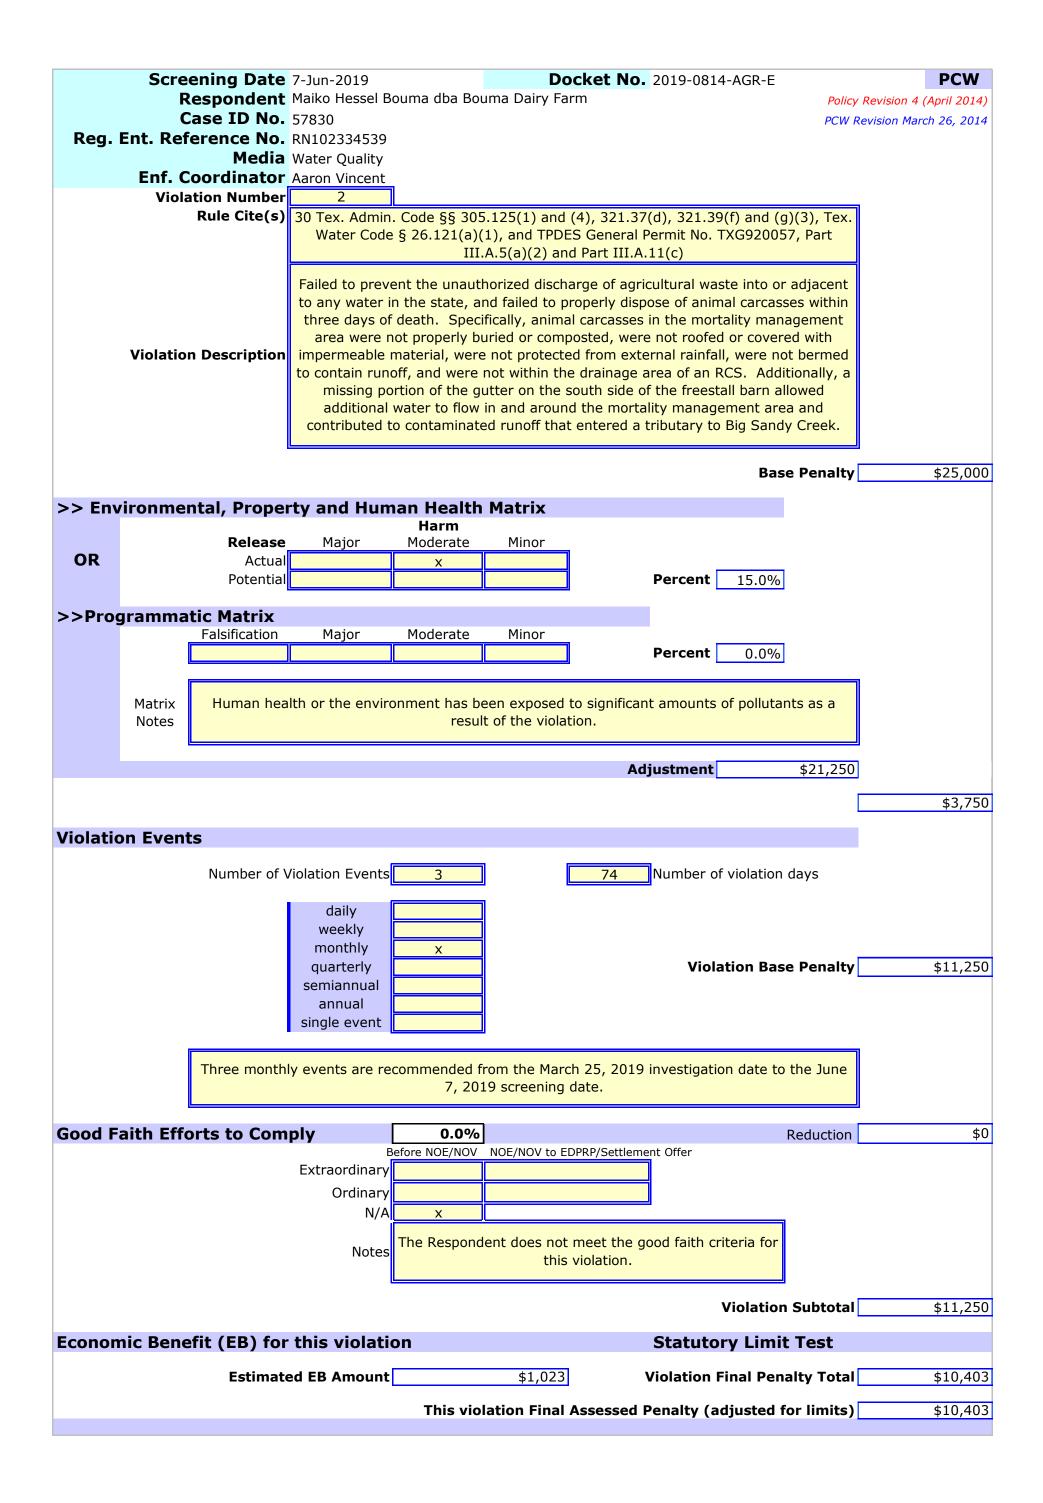

2. Failed to prevent the unauthorized discharge of agricultural waste into or adjacent to any water in the state, and failed to properly dispose of animal carcasses within three days of death. Specifically, animal carcasses in the mortality management area were not properly buried or composted, were not roofed or covered with impermeable material, were not protected from external rainfall, were not bermed to contain runoff, and were not within the drainage area of an RCS. Additionally, a missing portion of the gutter on the south side of the freestall barn allowed additional water to flow in and around the mortality management area and contributed to contaminated runoff that entered a tributary to Big Sandy Creek [30 TEX. ADMIN. CODE §§ 305.125(1) and (4), 321.37(d), 321.39(f) and (g)(3), TEX. WATER CODE § 26.121(a)(1), and TPDES General Permit No. TXG920057, Part III.A.5(a)(2) and Part III.A.11(c)].