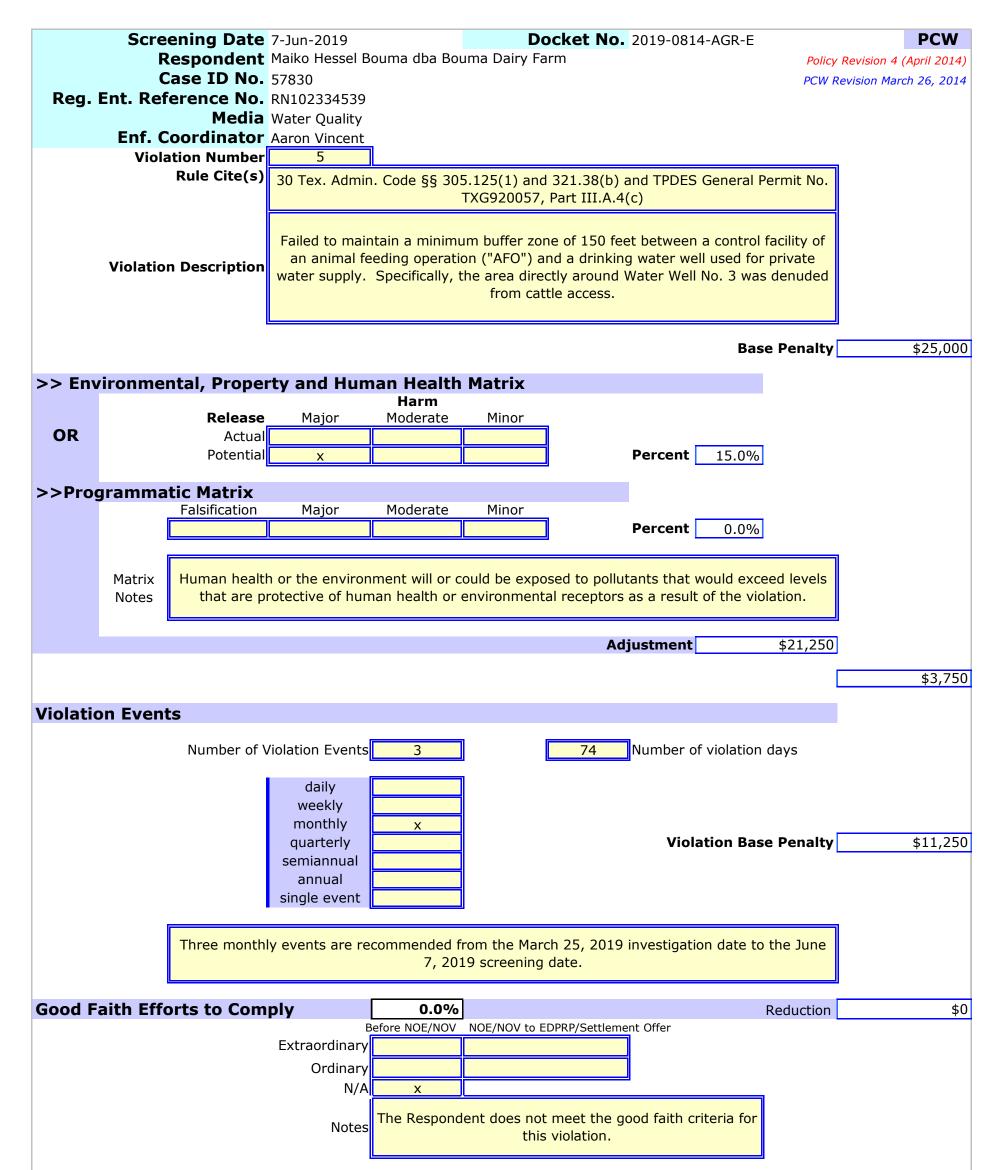

5. Failed to maintain a minimum buffer zone of 150 feet between a control facility of an animal feeding operation and a drinking water well used for private water supply. Specifically, the area directly around Water Well No. 3 was denuded from cattle access [30 TEX. ADMIN. CODE §§ 305.125(1) and 321.38(b) and TPDES General Permit No. TXG920057, Part III.A.4(c)].