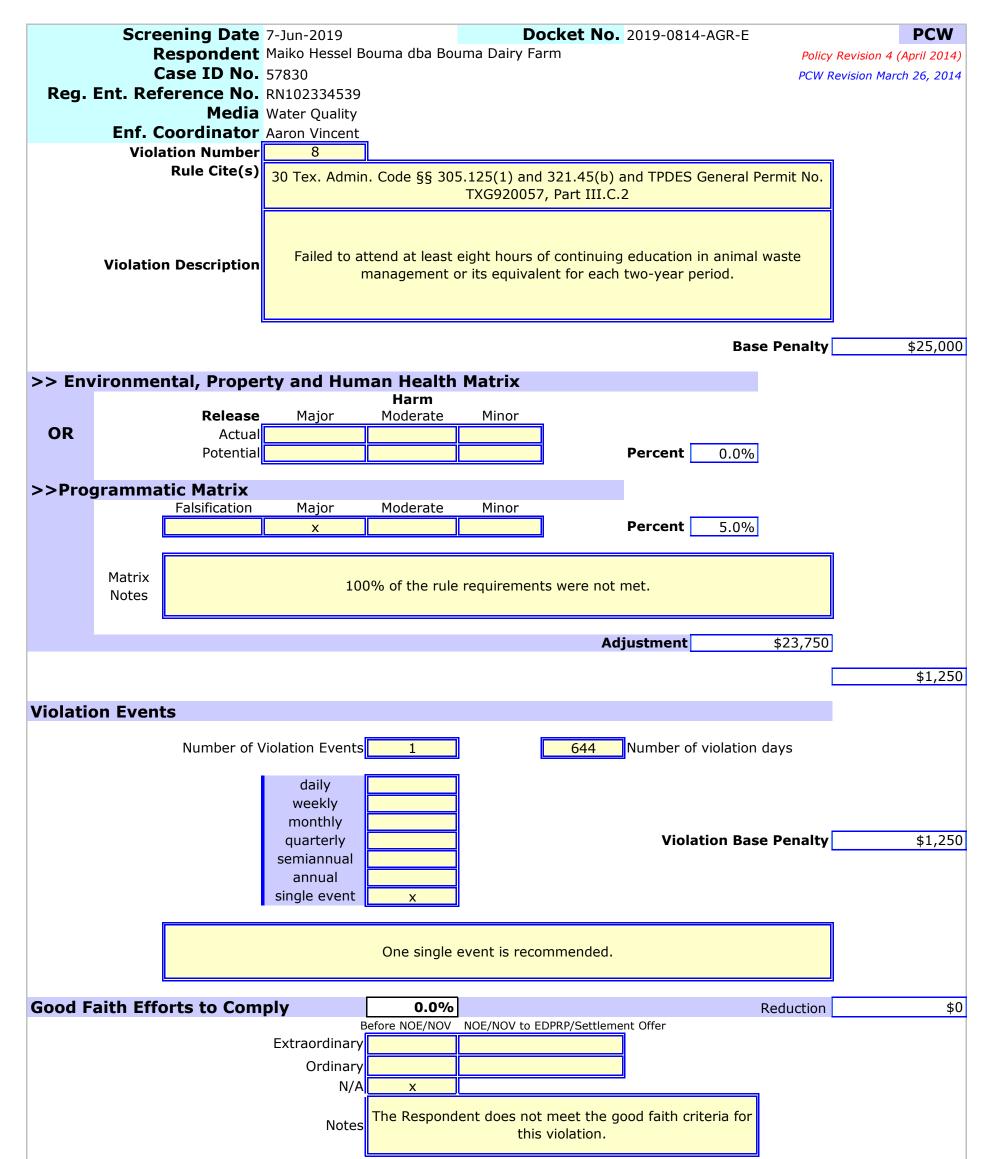

8. Failed to attend at least eight hours of continuing education in animal waste management or its equivalent for each two-year period [30 TEX. ADMIN. CODE §§ 305.125(1) and 321.45(b) and TPDES General Permit No. TXG920057, Part III.C.2].