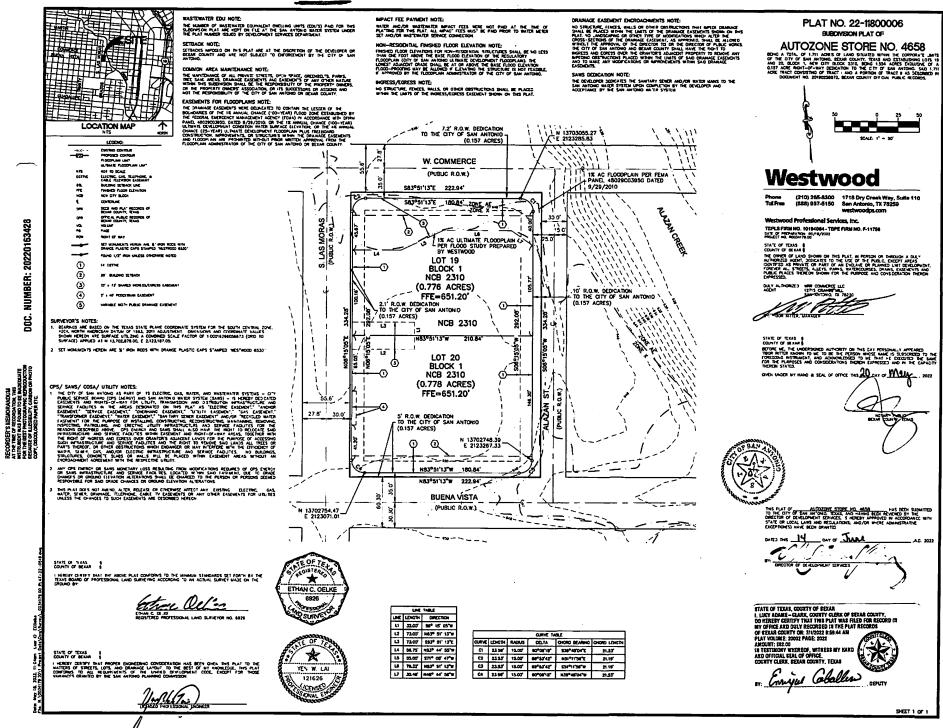

<sup>&</sup>lt;sup>1</sup> The Site is shown as Lots 19 and 20 on the attached survey (Exhibit A) and has also been known as 1409 Buena Vista.

- 4. The Executive Director recognizes that:
  - a. Respondents have commenced an Affected Property Assessment of the Site;
  - b. Respondents submitted an Affected Property Assessment Report ("APAR"); however, the APAR is not complete; and
  - c. Respondents have begun implementing response actions on the Site.