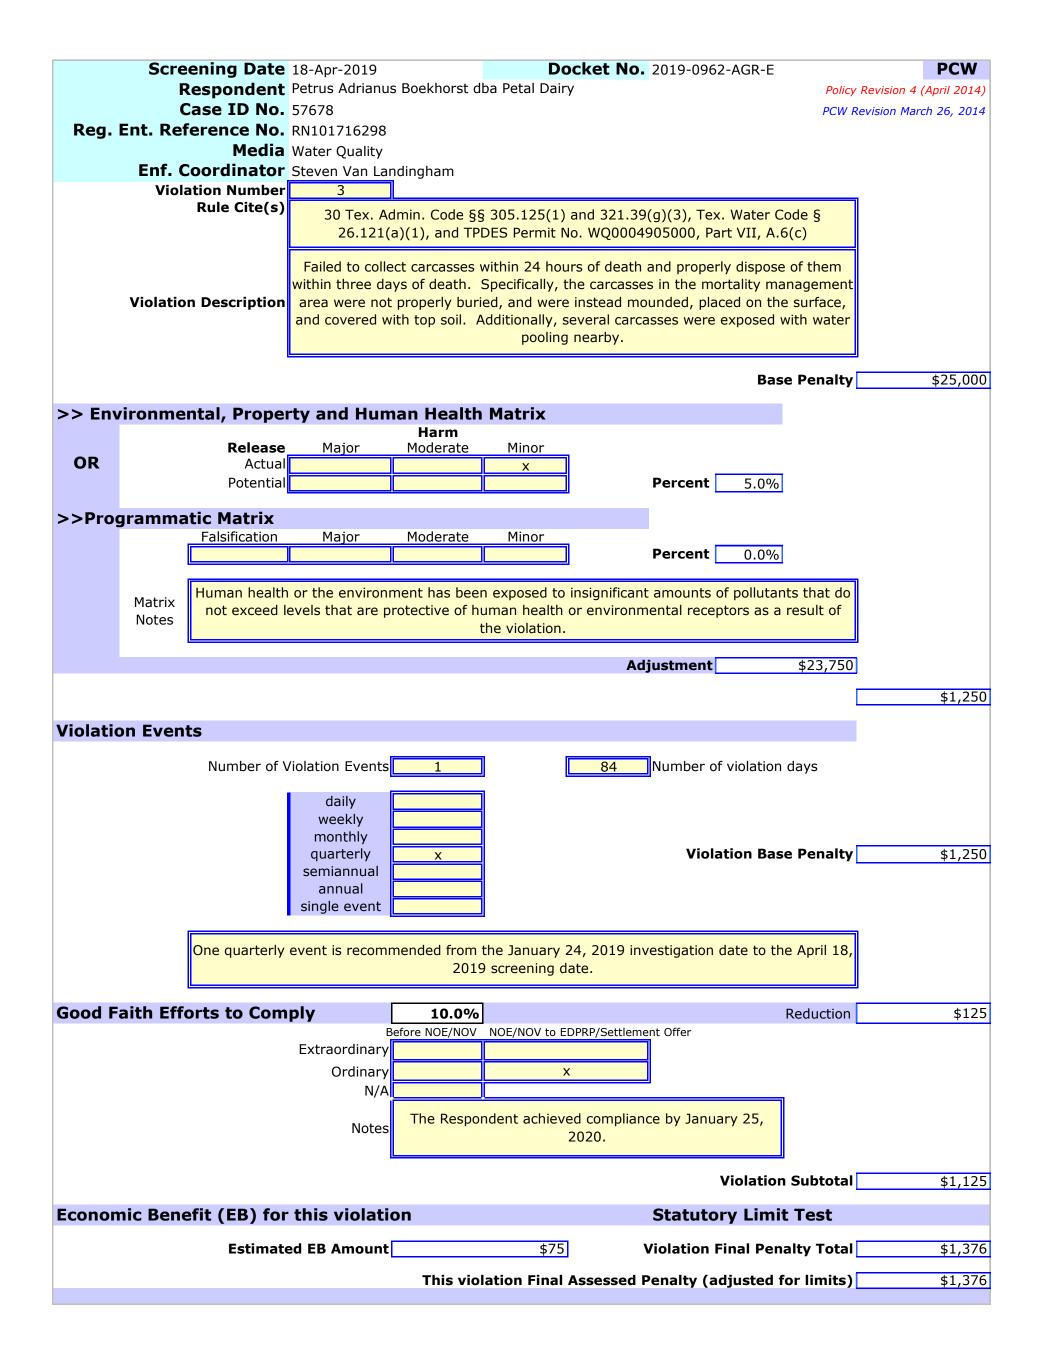

#### **Violation Information**

- 1. Failed to ensure that the required retention capacity is available to contain rainfall and rainfall runoff from the design rainfall event and failed to prevent the unauthorized discharge of agricultural waste into or adjacent to any water in the state [30 Tex. ADMIN. CODE §§ 305.125(1) and 321.39(b)(2), Tex. WATER CODE § 26.121(a)(1), and Texas Pollutant Discharge Elimination System ("TPDES") Permit No. WQ0004905000, Part VII, A.5(a)].
- 2. Failed to provide liner and capacity certifications by a licensed Texas professional engineer or licensed Texas professional geoscientist for each retention control structure ("RCS") [30 Tex. Admin. Code §§ 305.125(1) and 321.38(g)(2)(G) and TPDES Permit No. WQ0004905000, Part VII, A.3(a)(2)].
- 3. Failed to collect carcasses within 24 hours of death and properly dispose of them within three days of death [30 Tex. Admin. Code §§ 305.125(1) and 321.39(g)(3), Tex. Water Code § 26.121(a)(1), and TPDES Permit No. WQ0004905000, Part VII, A.6(c)].
- 4. Failed to maintain crops, vegetation, forage growth or post-harvest residues in pastures containing animals and failed to take reasonable steps to prevent adverse affects to human health or safety, or to the environment [30 Tex. Admin. Code §§ 305.125(1) and 321.39(g)(2), and TPDES Permit No. WQ0004905000, Part VII, B.5 and B.7].
- 5. Failed to stabilize embankment walls to prevent erosion or deterioration [30 Tex. Admin. Code §§ 305.125(1) and 321.38(g)(1)(C) and TPDES Permit No. WQ0004905000, Part VII, A.3(f)(3)].
- 6. Failed to submit written notification to the TCEQ within 14 working days of a discharge into water in the state [30 Tex. Admin. Code §§ 305.125(1) and 321.44(a) and TPDES Permit No. WQ0004905000, Part VIII, B.3].
- 7. Failed to submit any relevant facts in a permit application [30 Tex. Admin. Code § 305.125(1) and TPDES Permit No. WQ0004905000, Part IX, Q].

## **Corrective Action(s) Completed:**

The Respondent implemented the following corrective measures:

a. Stabilized the embankment of RCS No. 5 to prevent erosion and deterioration by February 8, 2019;

- b. Removed animals from the pasture to maintain crops, vegetation, forage growth or post-harvest residues in the pasture by March 2, 2020; and
- c. Properly buried the carcasses in the mortality management area by January 25, 2020.

#### Penalty Calculation Worksheet (PCW) PCW Revision March 26, 2014 Policy Revision 4 (April 2014) 8-Apr-2019 Assigned Screening 18-Apr-2019 PCW 5-May-2021 **EPA Due** RESPONDENT/FACILITY INFORMATION Respondent Petrus Adrianus Boekhorst dba Petal Dairy Reg. Ent. Ref. No. RN101716298 Facility/Site Region 5-Tyler Major/Minor Source Minor **CASE INFORMATION** No. of Violations 7 **Enf./Case ID No. 57678** Docket No. 2019-0962-AGR-E Media Program(s) Water Quality Order Type Findings **Government/Non-Profit No** Multi-Media **Enf. Coordinator** Steven Van Landingham EC's Team Enforcement Team 3 Admin. Penalty \$ Limit Minimum Maximum \$25,000 Penalty Calculation Section **TOTAL BASE PENALTY (Sum of violation base penalties)** Subtotal 1 \$45,000 ADJUSTMENTS (+/-) TO SUBTOTAL 1 Subtotals 2-7 are obtained by multiplying the Total Base Penalty (Subtotal 1) by the indicated percentage. **Compliance History** Subtotals 2, 3, & 7 \$9,000 **20.0%** Adjustment Notes Enhancement for one agreed order containing a denial of liability. Culpability **0.0%** Enhancement Subtotal 4 **\$0** The Respondent does not meet the culpability criteria. Notes