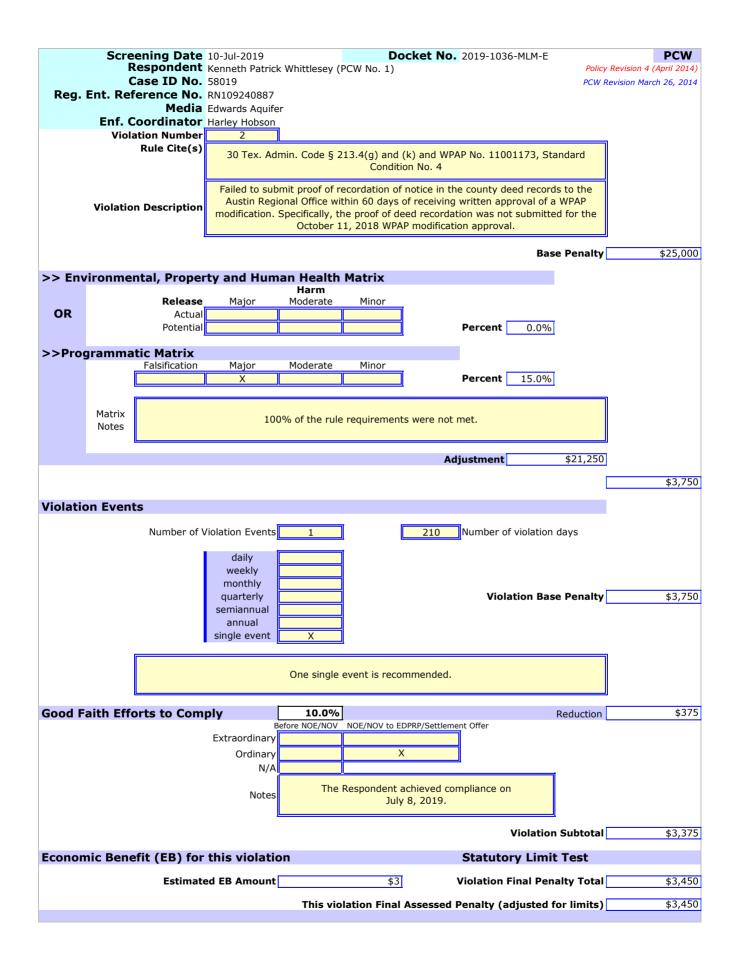

2. Failed to submit proof of recordation of notice in the county deed records to the Austin Regional Office within 60 days of receiving written approval of a WPAP modification. Specifically, the proof of deed recordation was not submitted for the October 11, 2018 WPAP modification approval [30 TEX. ADMIN. CODE § 213.4(g) and (k) and WPAP No. 11001173, Standard Condition No. 4].