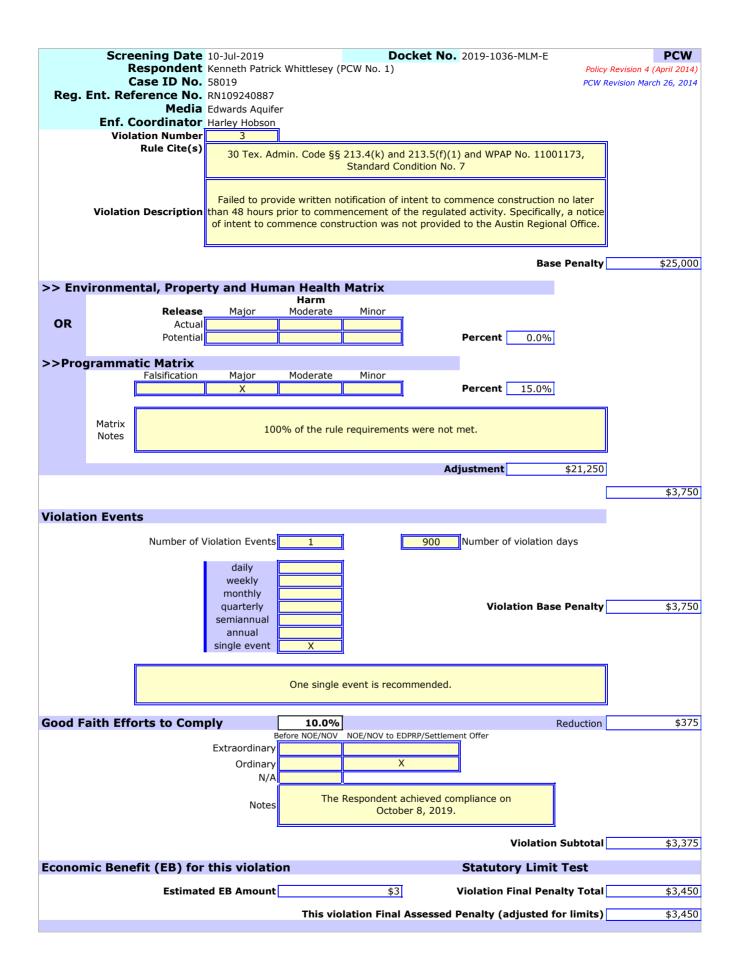

3. Failed to provide written notification of intent to commence construction no later than 48 hours prior to commencement of the regulated activity. Specifically, a notice of intent to commence construction was not provided to the Austin Regional Office [30 TEX. ADMIN. CODE §§ 213.4(k) and 213.5(f)(1) and WPAP No. 11001173, Standard Condition No. 7].