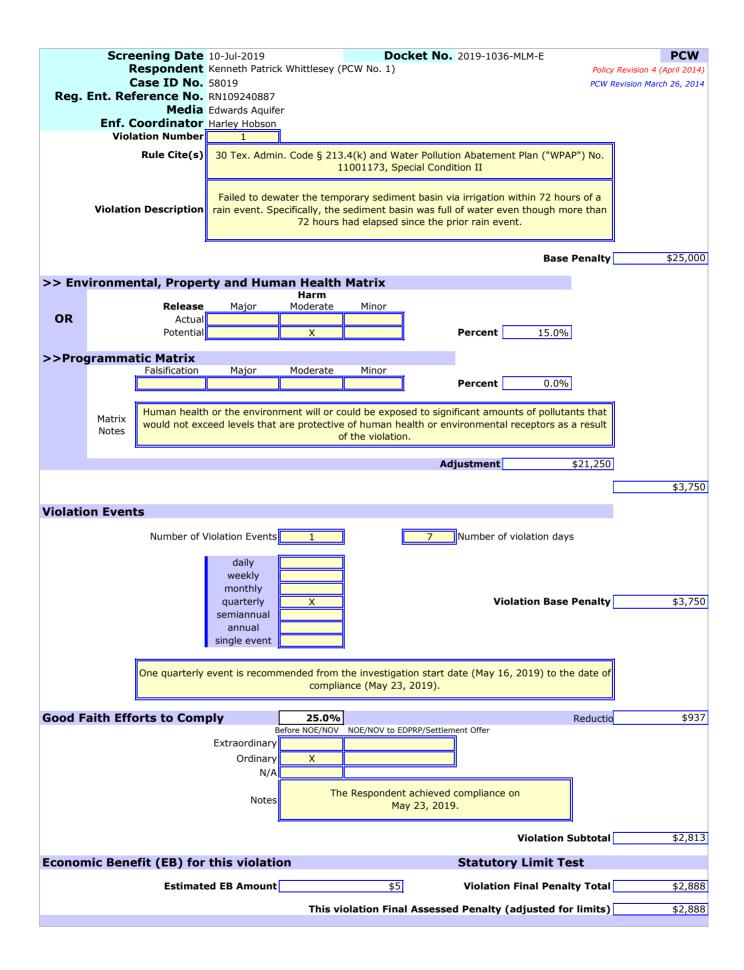

# Violation Information

1. Failed to dewater the temporary sediment basin via irrigation within 72 hours of a rain event. Specifically, the sediment basin was full of water even though more than 72 hours had elapsed since the prior rain event [30 TEX. ADMIN. CODE § 213.4(k) and WPAP No. 11001173, Special Condition II].