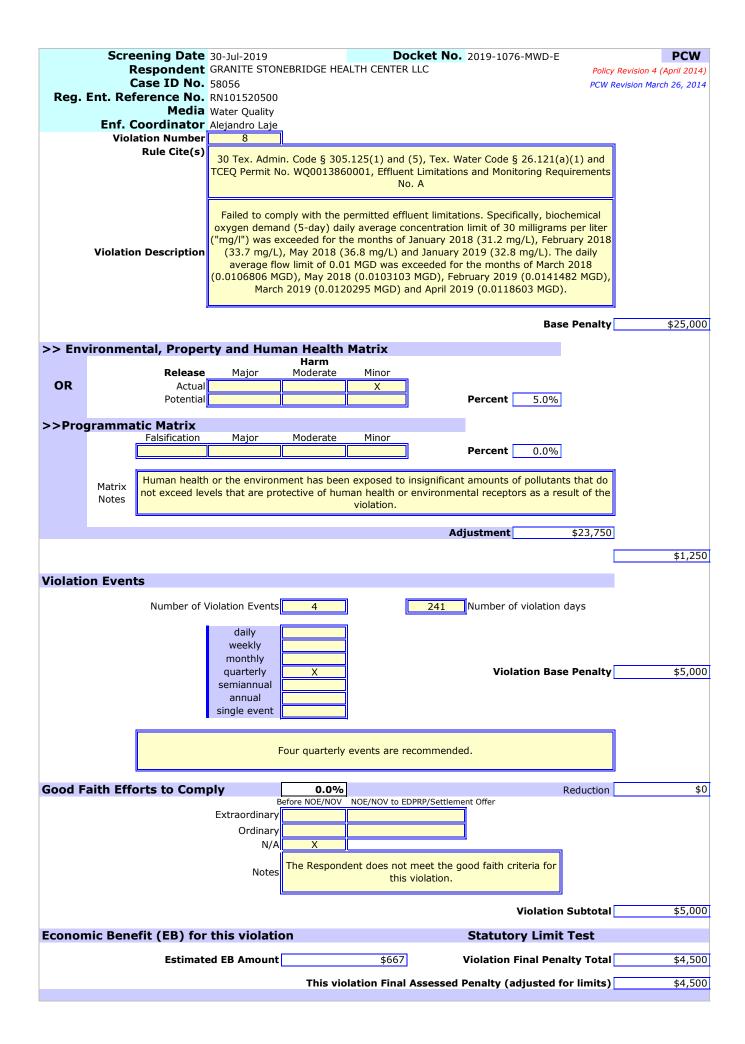

## Violation Information

- 1. Failed to obtain the necessary authorization from the Commission to commence construction of the necessary additional treatment and/or collection facilities whenever the flow reaches 90% of the permitted daily average flow for three consecutive months [TEX. ADMIN. CODE §§ 305.125(1) and 305.126(a) and TCEQ Permit No. WQ0013860001, Operational Requirements No. 8.a.].
- 2. Failed to test the reduced-pressure backflow assembly ("RPBA") annually [30 Tex. ADMIN. CODE § 317.4(a)(8)].
- 3. Failed to properly operate and maintain the Facility and all of its systems of collection, treatment, and disposal [30 TEX. ADMIN. CODE § 305.125(1) and (5) and TCEQ Permit No. WQ0013860001, Operational Requirements No. 1].
- 4. Failed to provide atmospheric vacuum breakers on all potable water washdown hoses [30 TEX. ADMIN. CODE §§ 317.4(a)(8) and 317.7(i)].
- 5. Failed to properly operate and maintain the Facility and all of its systems of collection, treatment, and disposal [30 TEX. ADMIN. CODE § 305.125(1) and (5), and TCEQ Permit No. WQ0013860001, Operational Requirements No. 1 and Special Provisions No. 8].
- 6. Failed to properly operate and maintain the Facility and all of its systems of collection, treatment, and disposal [30 TEX. ADMIN. CODE §§ 305.125(1) and (5) and 317.1(a), and TCEQ Permit No. WQ0013860001, Operational Requirements No. 1].
- 7. Failed to properly operate and maintain the Facility and all of its systems of collection, treatment, and disposal [30 TEX. ADMIN CODE §§ 305.125(1) and (5), and 317.1(a), and TCEQ Permit No. WQ0013860001, Operational Requirements No. 1].
- 8. Failed to comply with the permitted effluent limitations [TEX. ADMIN. CODE § 26.121(a)(1), 30 TEX. ADMIN. CODE § 305.125(1) and (5), and TCEQ Permit No. WQ0013860001, Effluent Limitations and Monitoring Requirements No. A].
- 9. Failed to submit a complete annual sludge report ("ASR") to the TCEQ by September 30th of each year [30 TEX. ADMIN. CODE § 305.125(1) and TCEQ Permit No. WQ0013860001, Special Provisions No. 12].
- 10. Failed to report an unauthorized discharge in writing to the TCEQ within five working days of becoming aware of the noncompliance [30 TEX. ADMIN. CODE § 305.125(1) and TCEQ Permit No. WQ0013860001, Monitoring Requirements No. 7.a and 7.b].
- 11. Failed to properly operate and maintain the Facility and all of its systems of collection, treatment, and disposal resulting in an unauthorized discharge of wastewater [TEX. ADMIN. CODE § 26.121(a)(1), 30 TEX. ADMIN. CODE §§ 305.125(1) and (5), 317.1(a), and TCEQ Permit No. WQ0013860001, Permit Conditions No. 2.g].
- 12. Failed to report to the TCEQ in writing, any effluent violation which deviates from the permitted effluent limitation by more than 40% within five working days of becoming aware of the noncompliance [30 TEX. ADMIN. CODE § 305.125(1) and (9)(A) and TCEQ Permit No. WQ0013860001, Monitoring Requirements No. 7.c].
- 13. Failed to obtain authorization from the TCEQ before beginning any change in the permitted facility or activity that may result in noncompliance with any permit requirements [TEX. ADMIN. CODE § 26.121(a)(1), 30 TEX. ADMIN. CODE § 305.125(1) and (7), and TCEQ Permit No. WQ0013860001, Permit Conditions Nos. 2.e and 2.g].