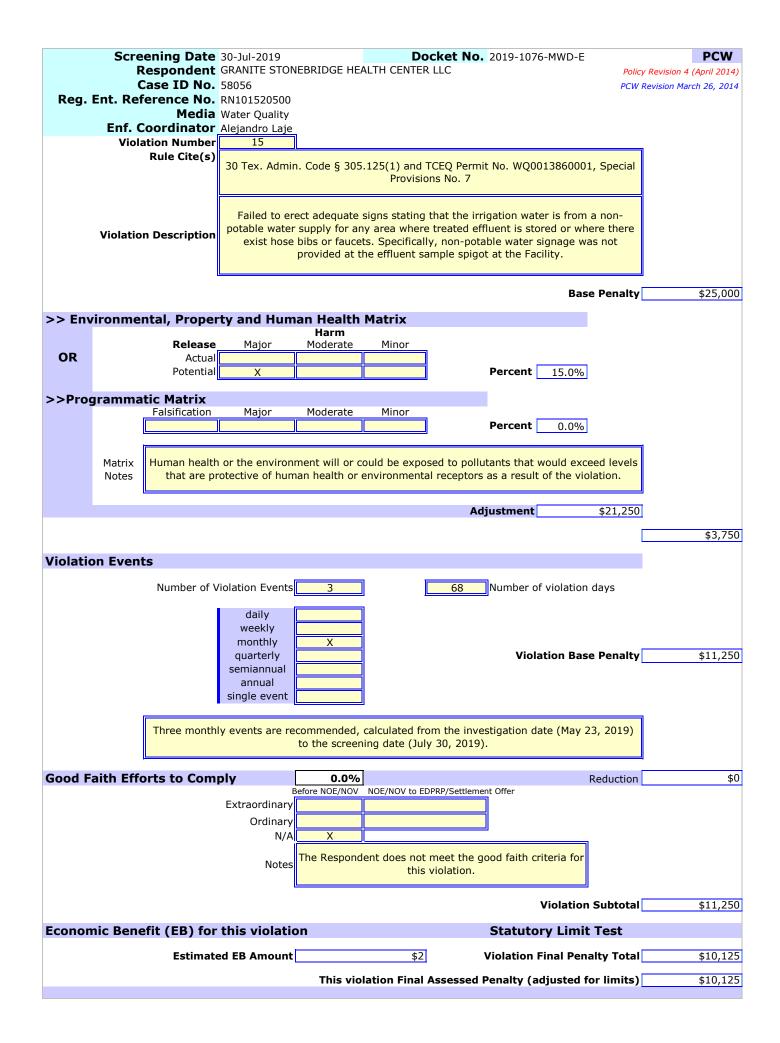

#### EXECUTIVE SUMMARY – ENFORCEMENT MATTER – CASE NO. 58056 GRANITE STONEBRIDGE HEALTH CENTER LLC RN101520500 Docket No. 2019-1076-MWD-E

- 14. Failed to ensure the irrigation practices are designed and managed so as to prevent ponding of effluent or contamination of ground and surface waters and to prevent the occurrence of nuisance conditions in the area [30 TEX. ADMIN. CODE § 305.125(1) and (5) and TCEQ Permit No. WQ0013860001, Special Provisions No. 6 and Operational Requirements No. 1].
- 15. Failed to erect adequate signs stating that the irrigation water is from a non-potable water supply for any area where treated effluent is stored or where there exists hose bibs or faucets [30 TEX. ADMIN. CODE § 305.125(1) and TCEQ Permit No. WQ0013860001, Special Provisions No. 7].
- 16. Failed to submit the results of the annual soil sample analyses to the TCEQ no later than September 1st of each sampling year [30 TEX. ADMIN. CODE § 305.125(1) and TCEQ Permit No. WQ0013860001, Special Provisions No. 15].