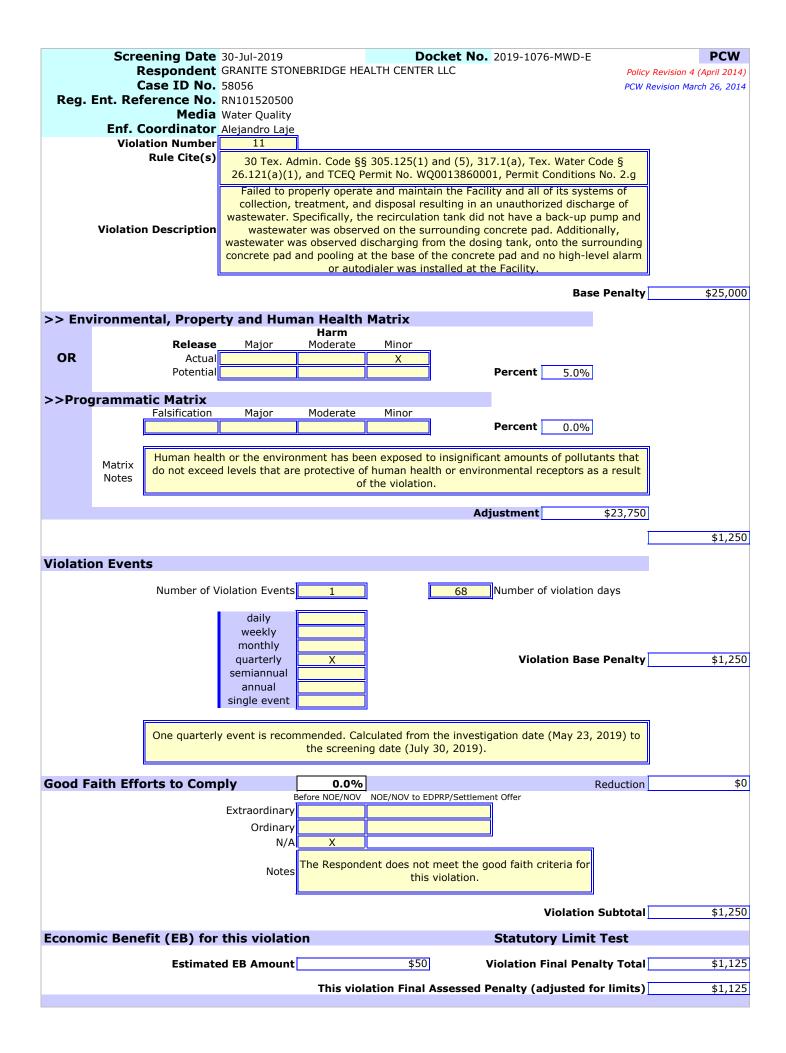

## Violation Information

- 1. Failed to obtain the necessary authorization from the Commission to commence construction of the necessary additional treatment and/or collection facilities whenever the flow reaches 90% of the permitted daily average flow for three consecutive months [TEX. ADMIN. CODE §§ 305.125(1) and 305.126(a) and TCEQ Permit No. WQ0013860001, Operational Requirements No. 8.a.].
- 2. Failed to test the reduced-pressure backflow assembly ("RPBA") annually [30 Tex. ADMIN. CODE § 317.4(a)(8)].
- 3. Failed to properly operate and maintain the Facility and all of its systems of collection, treatment, and disposal [30 TEX. ADMIN. CODE § 305.125(1) and (5) and TCEQ Permit No. WQ0013860001, Operational Requirements No. 1].
- 4. Failed to provide atmospheric vacuum breakers on all potable water washdown hoses [30 TEX. ADMIN. CODE §§ 317.4(a)(8) and 317.7(i)].
- 5. Failed to properly operate and maintain the Facility and all of its systems of collection, treatment, and disposal [30 TEX. ADMIN. CODE § 305.125(1) and (5), and TCEQ Permit No. WQ0013860001, Operational Requirements No. 1 and Special Provisions No. 8].
- 6. Failed to properly operate and maintain the Facility and all of its systems of collection, treatment, and disposal [30 TEX. ADMIN. CODE §§ 305.125(1) and (5) and 317.1(a), and TCEQ Permit No. WQ0013860001, Operational Requirements No. 1].
- 7. Failed to properly operate and maintain the Facility and all of its systems of collection, treatment, and disposal [30 TEX. ADMIN CODE §§ 305.125(1) and (5), and 317.1(a), and TCEQ Permit No. WQ0013860001, Operational Requirements No. 1].
- 8. Failed to comply with the permitted effluent limitations [TEX. ADMIN. CODE § 26.121(a)(1), 30 TEX. ADMIN. CODE § 305.125(1) and (5), and TCEQ Permit No. WQ0013860001, Effluent Limitations and Monitoring Requirements No. A].
- 9. Failed to submit a complete annual sludge report ("ASR") to the TCEQ by September 30th of each year [30 TEX. ADMIN. CODE § 305.125(1) and TCEQ Permit No. WQ0013860001, Special Provisions No. 12].
- 10. Failed to report an unauthorized discharge in writing to the TCEQ within five working days of becoming aware of the noncompliance [30 TEX. ADMIN. CODE § 305.125(1) and TCEQ Permit No. WQ0013860001, Monitoring Requirements No. 7.a and 7.b].
- 11. Failed to properly operate and maintain the Facility and all of its systems of collection, treatment, and disposal resulting in an unauthorized discharge of wastewater [TEX. ADMIN. CODE § 26.121(a)(1), 30 TEX. ADMIN. CODE §§ 305.125(1) and (5), 317.1(a), and TCEQ Permit No. WQ0013860001, Permit Conditions No. 2.g].
- 12. Failed to report to the TCEQ in writing, any effluent violation which deviates from the permitted effluent limitation by more than 40% within five working days of becoming aware of the noncompliance [30 TEX. ADMIN. CODE § 305.125(1) and (9)(A) and TCEQ Permit No. WQ0013860001, Monitoring Requirements No. 7.c].
- 13. Failed to obtain authorization from the TCEQ before beginning any change in the permitted facility or activity that may result in noncompliance with any permit requirements [TEX. ADMIN. CODE § 26.121(a)(1), 30 TEX. ADMIN. CODE § 305.125(1) and (7), and TCEQ Permit No. WQ0013860001, Permit Conditions Nos. 2.e and 2.g].

- 1. Return the Facility to authorized conditions to prevent unauthorized discharges of wastewater, including the removal of the overflow pipe from Septic Tank No. 2;
- m. Erect adequate signs stating that the irrigation water is from a non-potable water supply for any area where treated effluent is stored or where there exist hose bibs or faucets, including the effluent sampling spigot, in accordance with TCEQ Permit No. WQ0013860001, Special Provisions No.7; and
- n. Submit the results of the annual soil sample analyses for 2017 and 2018, in accordance with TCEQ Permit No. WQ0013860001, Special Provisions No. 15.
- 2. Within 45 days, submit written certification to demonstrate compliance with Technical Requirement Nos. 1.a. through 1.n.
- 3. Within 130 days, submit written certification demonstrating compliance with the permitted effluent limitations of TCEQ Permit No. WQ0013860001, including specific corrective actions that were implemented at the Facility to achieve compliance and copies of the most current effluent data, demonstrating at least three consecutive months of compliance with all permitted effluent limitations.
- 4. Within 300 days, obtain the necessary authorization from the Commission to commence construction of the necessary additional treatment and/or collection facilities.
- 5. Within 315 days, submit written certification to demonstrate compliance with Technical Requirement No. 4.