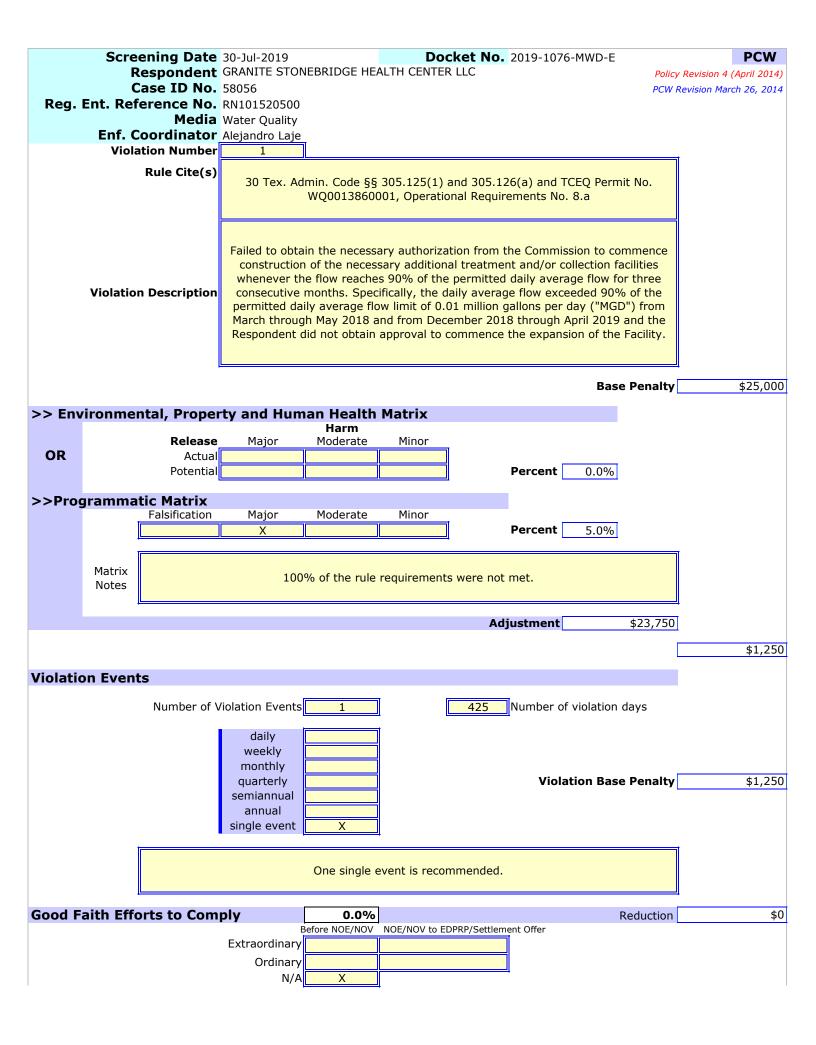

## Violation Information

- 1. Failed to obtain the necessary authorization from the Commission to commence construction of the necessary additional treatment and/or collection facilities whenever the flow reaches 90% of the permitted daily average flow for three consecutive months [TEX. ADMIN. CODE §§ 305.125(1) and 305.126(a) and TCEQ Permit No. WQ0013860001, Operational Requirements No. 8.a.].
- 2. Failed to test the reduced-pressure backflow assembly ("RPBA") annually [30 Tex. ADMIN. CODE § 317.4(a)(8)].
- 3. Failed to properly operate and maintain the Facility and all of its systems of collection, treatment, and disposal [30 TEX. ADMIN. CODE § 305.125(1) and (5) and TCEQ Permit No. WQ0013860001, Operational Requirements No. 1].
- 4. Failed to provide atmospheric vacuum breakers on all potable water washdown hoses [30 TEX. ADMIN. CODE §§ 317.4(a)(8) and 317.7(i)].
- 5. Failed to properly operate and maintain the Facility and all of its systems of collection, treatment, and disposal [30 TEX. ADMIN. CODE § 305.125(1) and (5), and TCEQ Permit No. WQ0013860001, Operational Requirements No. 1 and Special Provisions No. 8].
- 6. Failed to properly operate and maintain the Facility and all of its systems of collection, treatment, and disposal [30 TEX. ADMIN. CODE §§ 305.125(1) and (5) and 317.1(a), and TCEQ Permit No. WQ0013860001, Operational Requirements No. 1].
- 7. Failed to properly operate and maintain the Facility and all of its systems of collection, treatment, and disposal [30 TEX. ADMIN CODE §§ 305.125(1) and (5), and 317.1(a), and TCEQ Permit No. WQ0013860001, Operational Requirements No. 1].
- 8. Failed to comply with the permitted effluent limitations [TEX. ADMIN. CODE § 26.121(a)(1), 30 TEX. ADMIN. CODE § 305.125(1) and (5), and TCEQ Permit No. WQ0013860001, Effluent Limitations and Monitoring Requirements No. A].
- 9. Failed to submit a complete annual sludge report ("ASR") to the TCEQ by September 30th of each year [30 TEX. ADMIN. CODE § 305.125(1) and TCEQ Permit No. WQ0013860001, Special Provisions No. 12].
- 10. Failed to report an unauthorized discharge in writing to the TCEQ within five working days of becoming aware of the noncompliance [30 TEX. ADMIN. CODE § 305.125(1) and TCEQ Permit No. WQ0013860001, Monitoring Requirements No. 7.a and 7.b].
- 11. Failed to properly operate and maintain the Facility and all of its systems of collection, treatment, and disposal resulting in an unauthorized discharge of wastewater [TEX. ADMIN. CODE § 26.121(a)(1), 30 TEX. ADMIN. CODE §§ 305.125(1) and (5), 317.1(a), and TCEQ Permit No. WQ0013860001, Permit Conditions No. 2.g].
- 12. Failed to report to the TCEQ in writing, any effluent violation which deviates from the permitted effluent limitation by more than 40% within five working days of becoming aware of the noncompliance [30 TEX. ADMIN. CODE § 305.125(1) and (9)(A) and TCEQ Permit No. WQ0013860001, Monitoring Requirements No. 7.c].
- 13. Failed to obtain authorization from the TCEQ before beginning any change in the permitted facility or activity that may result in noncompliance with any permit requirements [TEX. ADMIN. CODE § 26.121(a)(1), 30 TEX. ADMIN. CODE § 305.125(1) and (7), and TCEQ Permit No. WQ0013860001, Permit Conditions Nos. 2.e and 2.g].