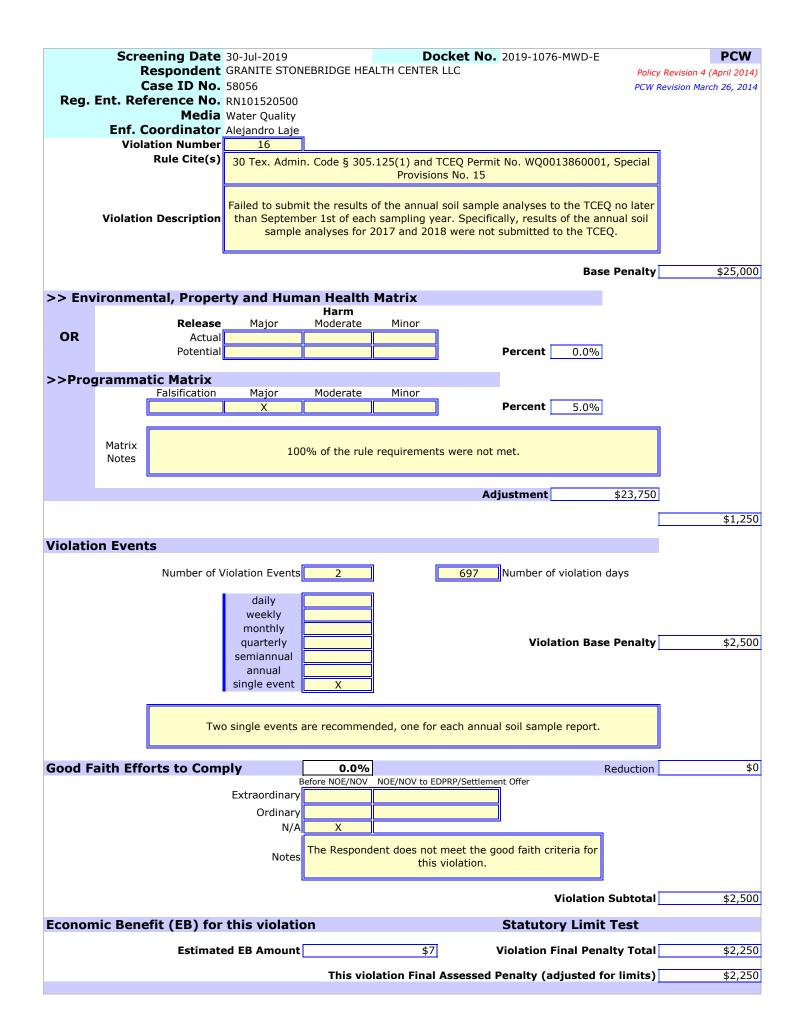

#### EXECUTIVE SUMMARY – ENFORCEMENT MATTER – CASE NO. 58056 GRANITE STONEBRIDGE HEALTH CENTER LLC RN101520500 Docket No. 2019-1076-MWD-E

- 14. Failed to ensure the irrigation practices are designed and managed so as to prevent ponding of effluent or contamination of ground and surface waters and to prevent the occurrence of nuisance conditions in the area [30 TEX. ADMIN. CODE § 305.125(1) and (5) and TCEQ Permit No. WQ0013860001, Special Provisions No. 6 and Operational Requirements No. 1].
- 15. Failed to erect adequate signs stating that the irrigation water is from a non-potable water supply for any area where treated effluent is stored or where there exists hose bibs or faucets [30 TEX. ADMIN. CODE § 305.125(1) and TCEQ Permit No. WQ0013860001, Special Provisions No. 7].
- 16. Failed to submit the results of the annual soil sample analyses to the TCEQ no later than September 1st of each sampling year [30 TEX. ADMIN. CODE § 305.125(1) and TCEQ Permit No. WQ0013860001, Special Provisions No. 15].

- 1. Return the Facility to authorized conditions to prevent unauthorized discharges of wastewater, including the removal of the overflow pipe from Septic Tank No. 2;
- m. Erect adequate signs stating that the irrigation water is from a non-potable water supply for any area where treated effluent is stored or where there exist hose bibs or faucets, including the effluent sampling spigot, in accordance with TCEQ Permit No. WQ0013860001, Special Provisions No.7; and
- n. Submit the results of the annual soil sample analyses for 2017 and 2018, in accordance with TCEQ Permit No. WQ0013860001, Special Provisions No. 15.
- 2. Within 45 days, submit written certification to demonstrate compliance with Technical Requirement Nos. 1.a. through 1.n.
- 3. Within 130 days, submit written certification demonstrating compliance with the permitted effluent limitations of TCEQ Permit No. WQ0013860001, including specific corrective actions that were implemented at the Facility to achieve compliance and copies of the most current effluent data, demonstrating at least three consecutive months of compliance with all permitted effluent limitations.
- 4. Within 300 days, obtain the necessary authorization from the Commission to commence construction of the necessary additional treatment and/or collection facilities.
- 5. Within 315 days, submit written certification to demonstrate compliance with Technical Requirement No. 4.