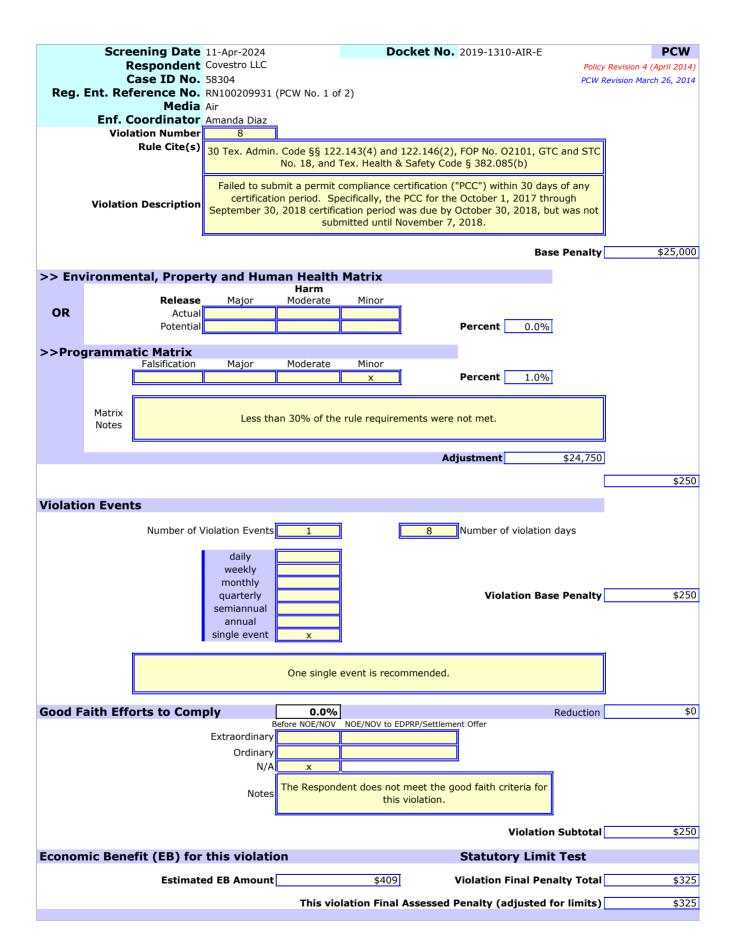

#### **Violation Information**

- 1. Failed to comply with the maximum allowable emissions rate ("MAER") and throughput limit [30 Tex. Admin. Code §§ 116.115(b)(2)(F) and (c) and 122.143(4), New Source Review ("NSR") Permit No. 2005, Special Conditions ("SC") Nos. 1 and 9, Federal Operating Permit ("FOP") No. O2101, General Terms and Conditions ("GTC") and Special Terms and Conditions ("STC") No. 15, and Tex. Health & Safety Code § 382.085(b)].
- 2. Failed to comply with the throughput limit [30 Tex. ADMIN. CODE §§ 116.115(c) and 122.143(4), NSR Permit No. 2005, SC No. 7.A., FOP No. O2101, GTC and STC No. 15, and Tex. Health & Safety Code § 382.085(b)].
- 3. Failed to comply with the throughput limit [30 Tex. Admin. Code §§ 116.115(c) and 122.143(4), NSR Permit No. 2005, SC No. 7.A., FOP No. O2101, GTC and STC No. 15, and Tex. Health & Safety Code § 382.085(b)].
- 4. Failed to comply with the MAER and throughput limit [30 Tex. ADMIN. CODE §§ 116.115(b)(2)(F) and (c) and 122.143(4), NSR Permit No. 32770, SC Nos. 1 and 11, FOP No. O3674, GTC and STC No. 15, and Tex. Health & Safety Code § 382.085(b)].
- 5. Failed to submit a compliance schedule certified progress report at least every six months with the deviation report [30 Tex. Admin. Code §§ 122.132(d)(4)(C)(iv) [formerly 122.132(e)(4)(C)], 122.142(d)(2) [formerly 122.142(e)(2)], and 122.143(4), FOP No. O3674, GTC and STC No. 19, and Tex. Health & Safety Code § 382.085(b)].
- 6. Failed to report all instances of deviations [30 Tex. ADMIN. CODE §§ 122.143(4) and 122.145(2)(A), FOP No. O3674, GTC, and Tex. Health & Safety Code § 382.085(b)].
- 7. Failed to submit a permit compliance certification ("PCC") within 30 days of any certification period [30 Tex. Admin. Code §§ 122.143(4) and 122.146(2), FOP No. O2101, GTC and STC No. 18, and Tex. Health & Safety Code § 382.085(b)].
- 8. Failed to report all instances of deviations [30 Tex. ADMIN. CODE §§ 122.143(4) and 122.145(2)(A), FOP No. O2101, GTC, and Tex. Health & Safety Code § 382.085(b)].