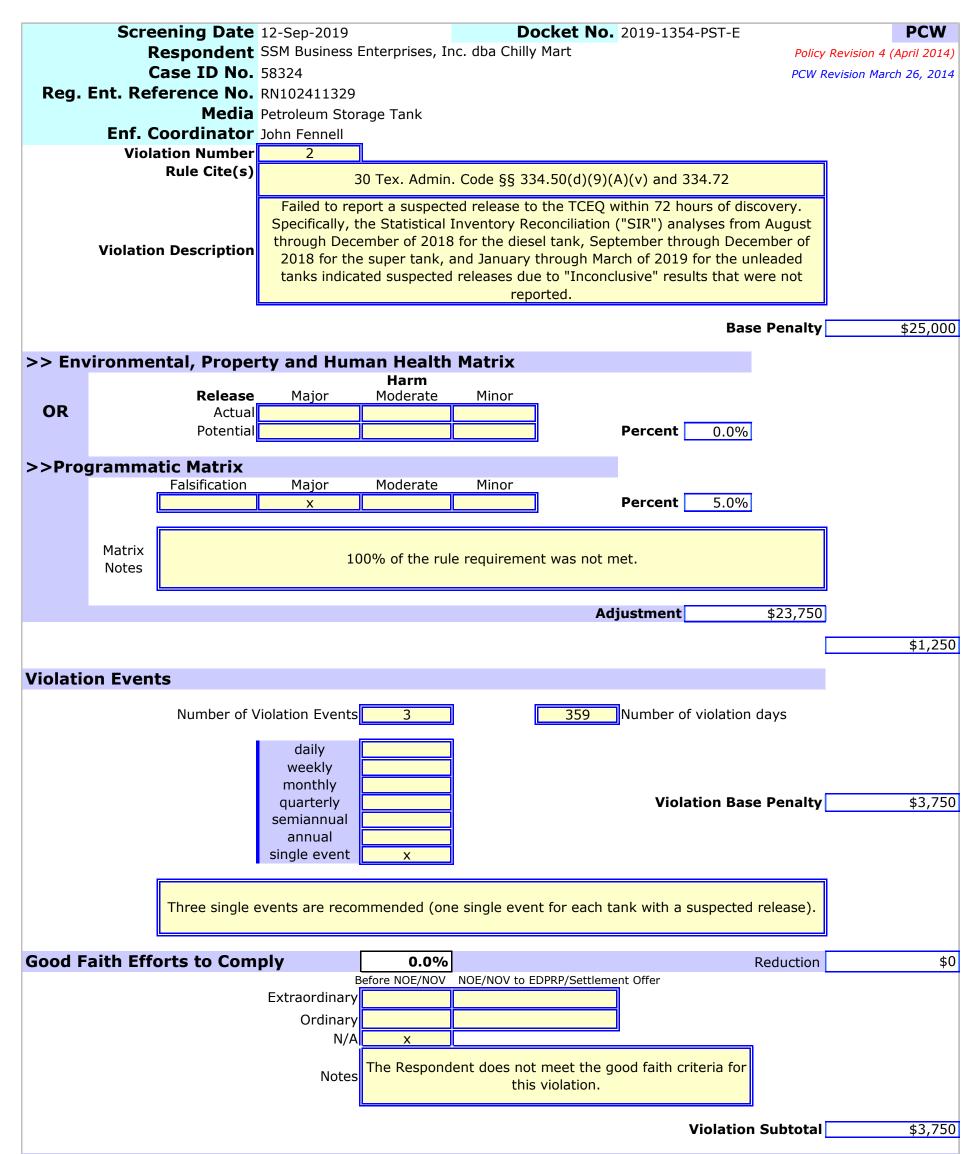

2. Failed to report a suspected release to the TCEQ within 72 hours of discovery. Specifically, the Statistical Inventory Reconciliation ("SIR") analyses from August through December of 2018 for the diesel tank, September through December of 2018 for the super tank, and January through March of 2019 for the unleaded tanks indicated suspected releases due to "Inconclusive" results that were not reported [30 TEX. ADMIN. CODE §§ 334.50(d)(9)(A)(v) and 334.72].