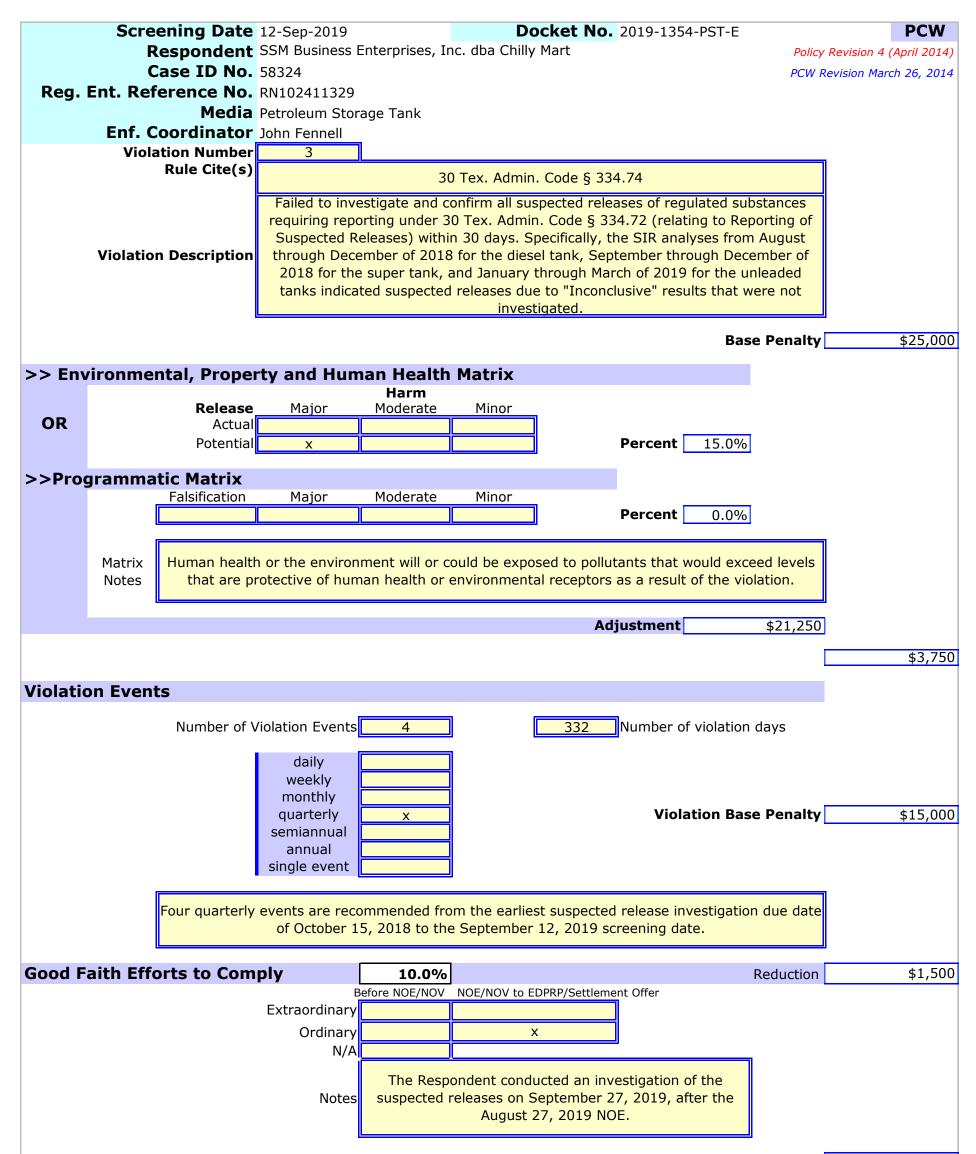

3. Failed to investigate and confirm all suspected releases of regulated substances requiring reporting under 30 TEX. ADMIN. CODE § 334.72 (relating to Reporting of Suspected Releases) within 30 days. Specifically, the SIR analyses from August through December of 2018 for the diesel tank, September through December of 2018 for the super tank, and January through March of 2019 for the unleaded tanks indicated suspected releases due to "Inconclusive" results that were not investigated [30 TEX. ADMIN. CODE § 334.74].