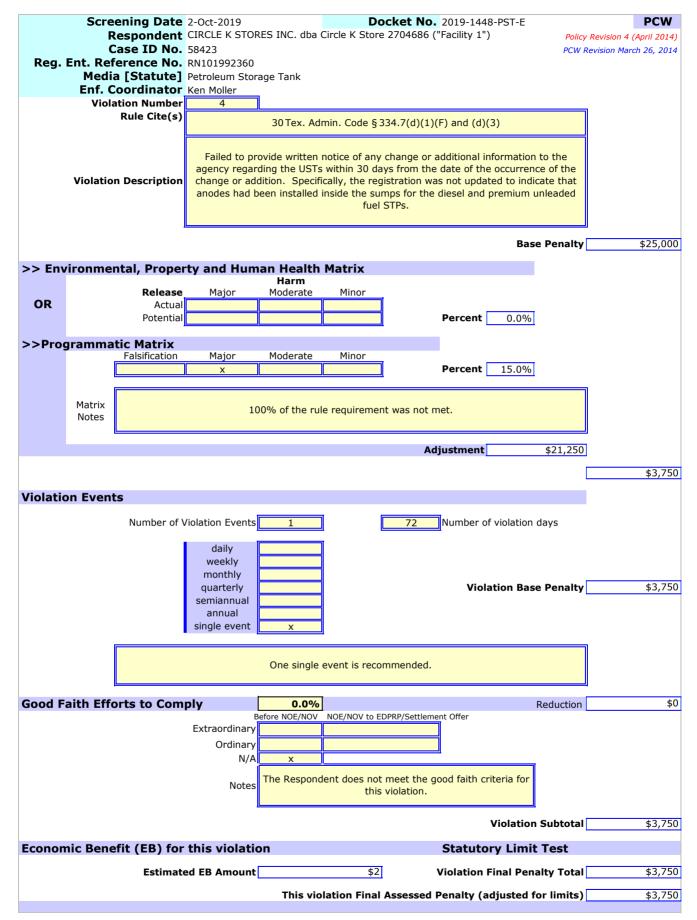

### Facility 1: RN101992360

- 1. Failed to monitor the USTs in a manner which will detect a release at a frequency of at least once every 30 days [TEX. WATER CODE § 26.3475(c)(1) and 30 TEX. ADMIN. CODE § 334.50(b)(1)(A)].
- 2. Failed to assure that all installed spill and overfill prevention devices are maintained in good operating condition [Tex. WATER CODE § 26.3475(c)(2) and Tex. ADMIN. CODE § 334.51(a)(6)].
- 3. Failed to maintain all components of a UST system electrically isolated from the corrosive elements of the surrounding soil, backfill, groundwater or other water, and from other metallic components [TEX. WATER CODE § 26.3475(d) and 30 TEX. ADMIN. CODE § 334.49(b)(2)].
- 4. Failed to provide written notice of any change or additional information to the agency regarding the USTs within 30 days from the date of the occurrence of the change or addition [30 Tex. ADMIN. CODE § 334.7(d)(1)(F) and (d)(3)].