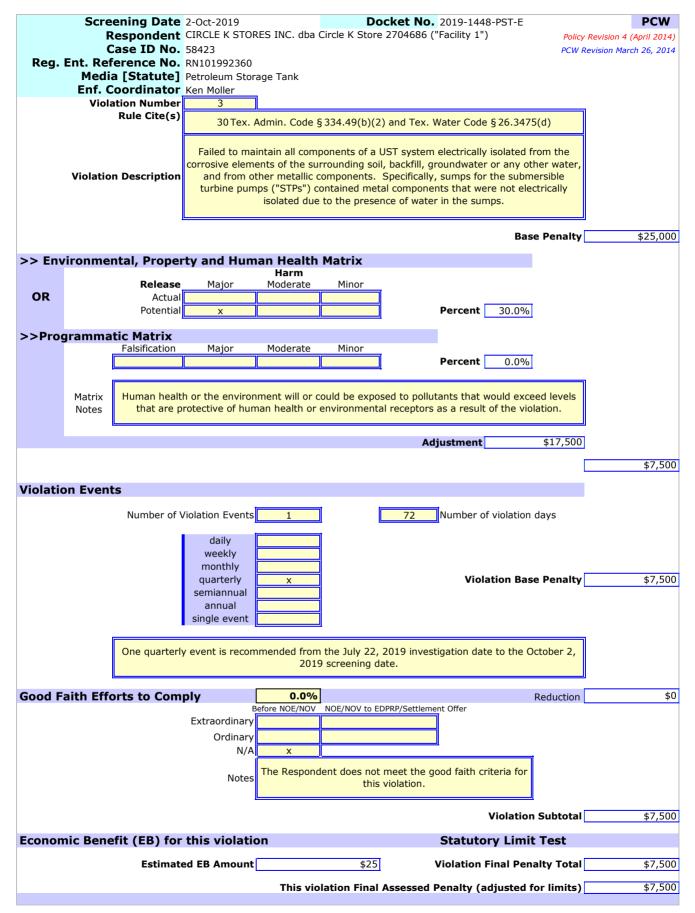

### Facility 1: RN101992360

- 1. Failed to monitor the USTs in a manner which will detect a release at a frequency of at least once every 30 days [TEX. WATER CODE § 26.3475(c)(1) and 30 TEX. ADMIN. CODE § 334.50(b)(1)(A)].
- 2. Failed to assure that all installed spill and overfill prevention devices are maintained in good operating condition [Tex. WATER CODE § 26.3475(c)(2) and Tex. ADMIN. CODE § 334.51(a)(6)].
- 3. Failed to maintain all components of a UST system electrically isolated from the corrosive elements of the surrounding soil, backfill, groundwater or other water, and from other metallic components [TEX. WATER CODE § 26.3475(d) and 30 TEX. ADMIN. CODE § 334.49(b)(2)].
- 4. Failed to provide written notice of any change or additional information to the agency regarding the USTs within 30 days from the date of the occurrence of the change or addition [30 Tex. ADMIN. CODE § 334.7(d)(1)(F) and (d)(3)].