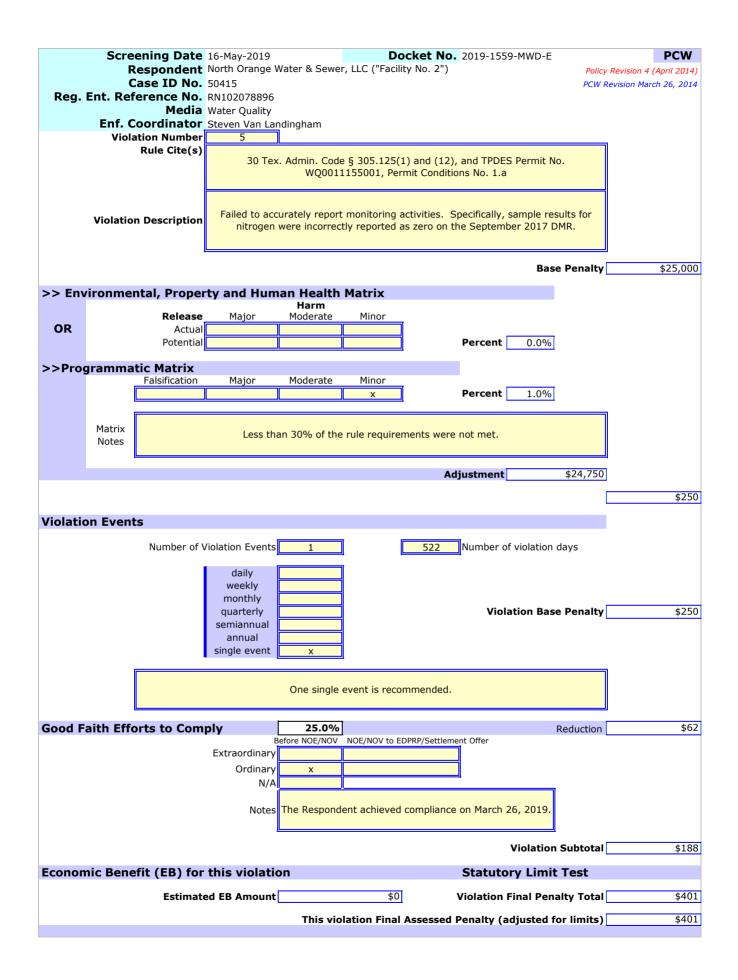

12. Failed to accurately report monitoring activities at Facility No. 2 [30 TEX. ADMIN. CODE § 305.125(1) and (12) and TPDES Permit No. WQ0011155001, Permit Conditions No. 1.a].

13. Failed to ensure Facility No. 2 and all of its systems of collection, treatment, and disposal are properly operated and maintained [30 TEX. ADMIN. CODE § 305.125(1) and (5), and TPDES Permit No. WQ0011155001, Operational Requirements No. 1, and TCEQ Agreed Order Docket No. 2015-0604-MWD-E, Ordering Provision No. 2.a.ii].