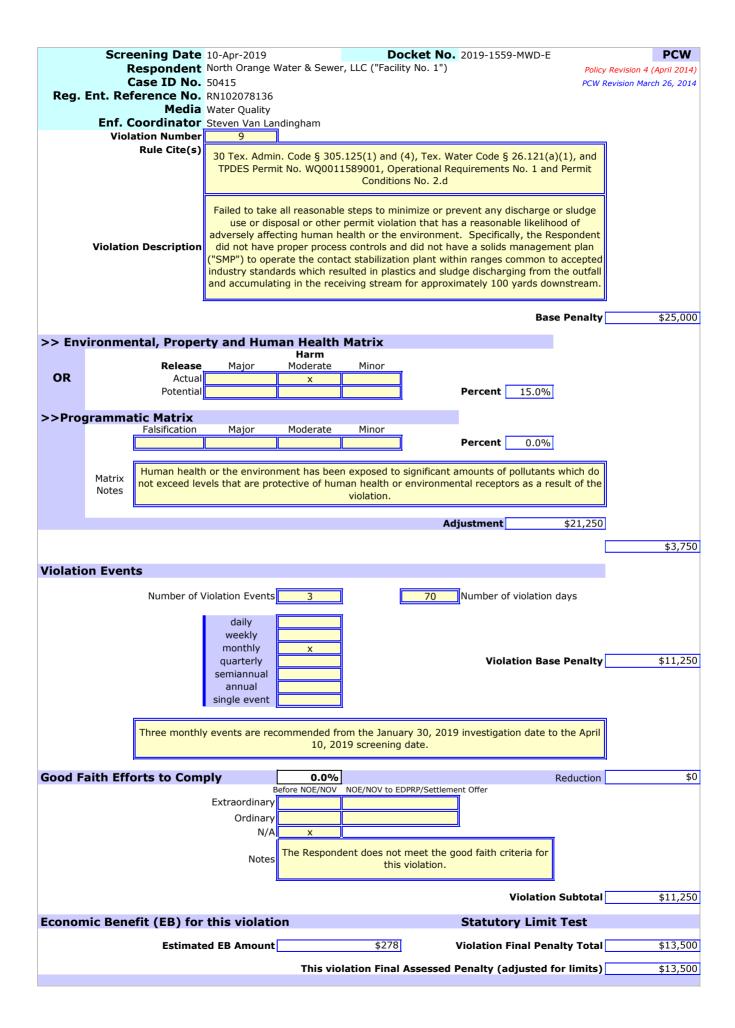

6. Failed to take all reasonable steps to minimize or prevent any discharge or sludge use or disposal or other permit violation that has a reasonable likelihood of adversely affecting human health or the environment at Facility No. 1 [30 TEX. ADMIN. CODE § 305.125(1) and (4), TEX. WATER CODE § 26.121(a)(1), and TPDES Permit No. WQ0011589001, Operational Requirements No. 1 and Permit Conditions No. 2.d].