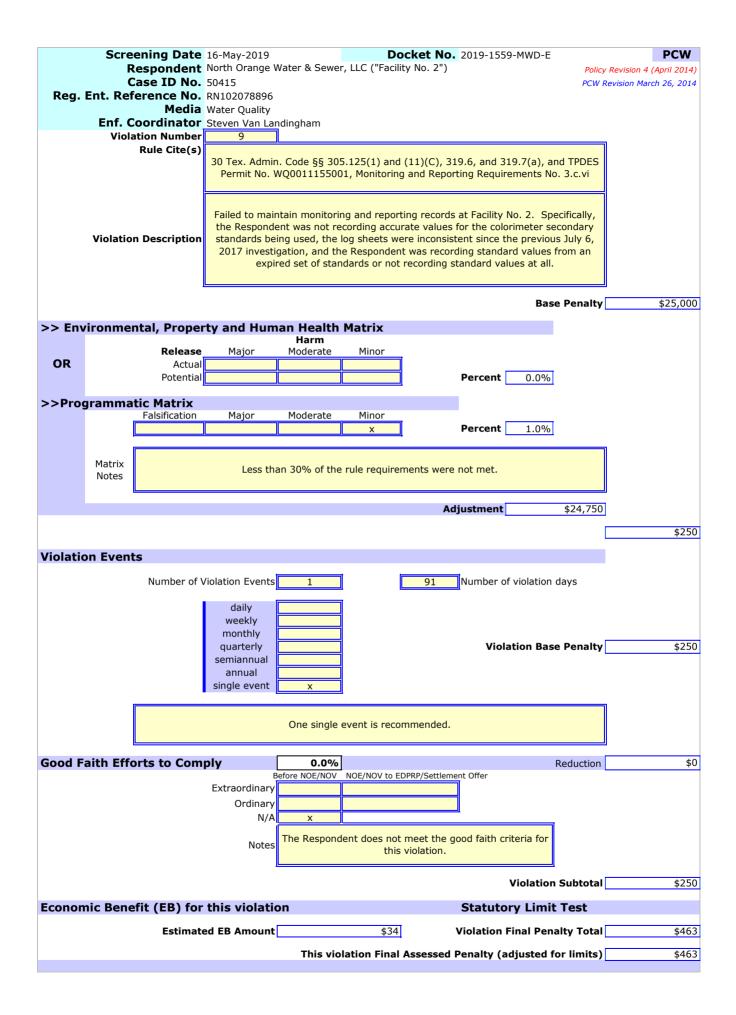

16. Failed to maintain monitoring and reporting records at Facility No. 2 [30 TEX. ADMIN. CODE §§ 305.125(1) and (11)(C), 319.6, and 319.7(a), and TPDES Permit No. WQ0011155001, Monitoring and Reporting Requirements No. 3.c.vi].