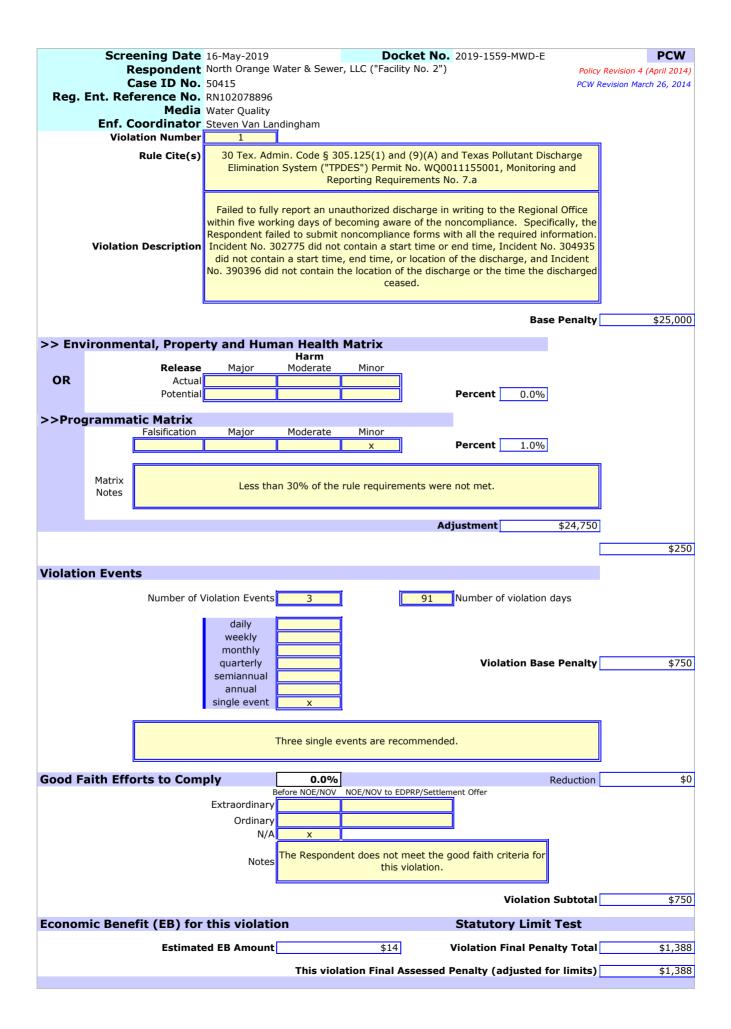

WATER CODE § 26.121(a)(1), and TPDES Permit No. WQ0011589001, Permit Conditions No. 2.g].

9. Failed to fully report an unauthorized discharge in writing to the Regional Office within five working days of becoming aware of the noncompliance at Facility No. 1 [30 TEX. ADMIN. CODE § 305.125(1) and (9)(A) and TPDES Permit No. WQ0011155001, Monitoring and Reporting Requirements No. 7.a].