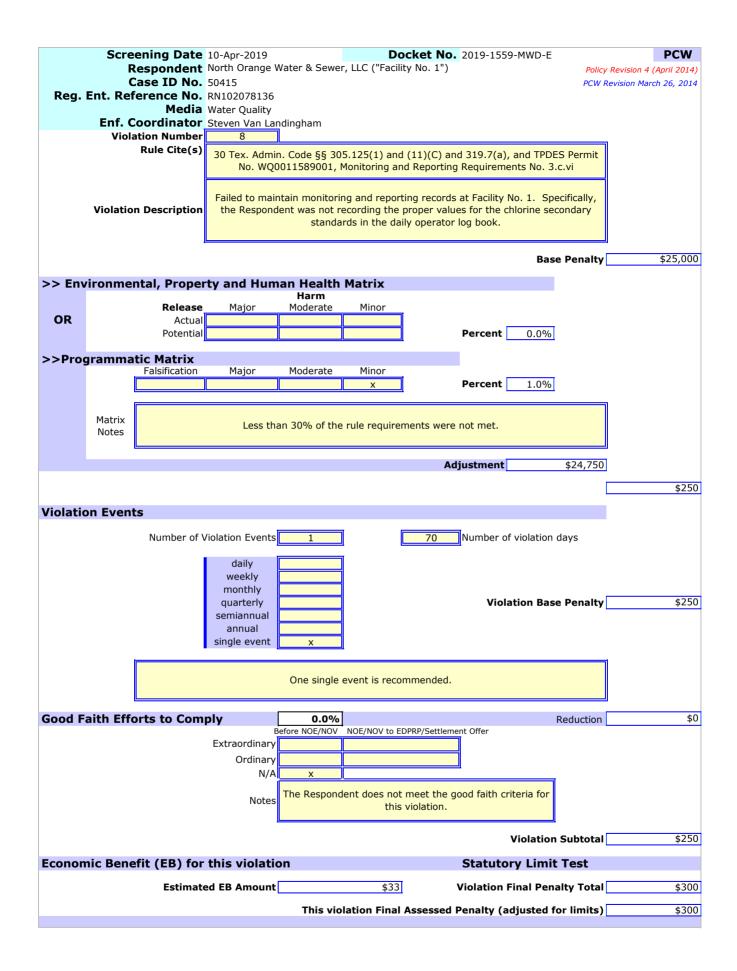

5. Failed to maintain monitoring and reporting records at Facility No. 1 [30 TEX. ADMIN. CODE §§ 305.125(1) and (11)(C) and 319.7(a), and TPDES Permit No. WQ0011589001, Monitoring and Reporting Requirements No. 3.c.vi].