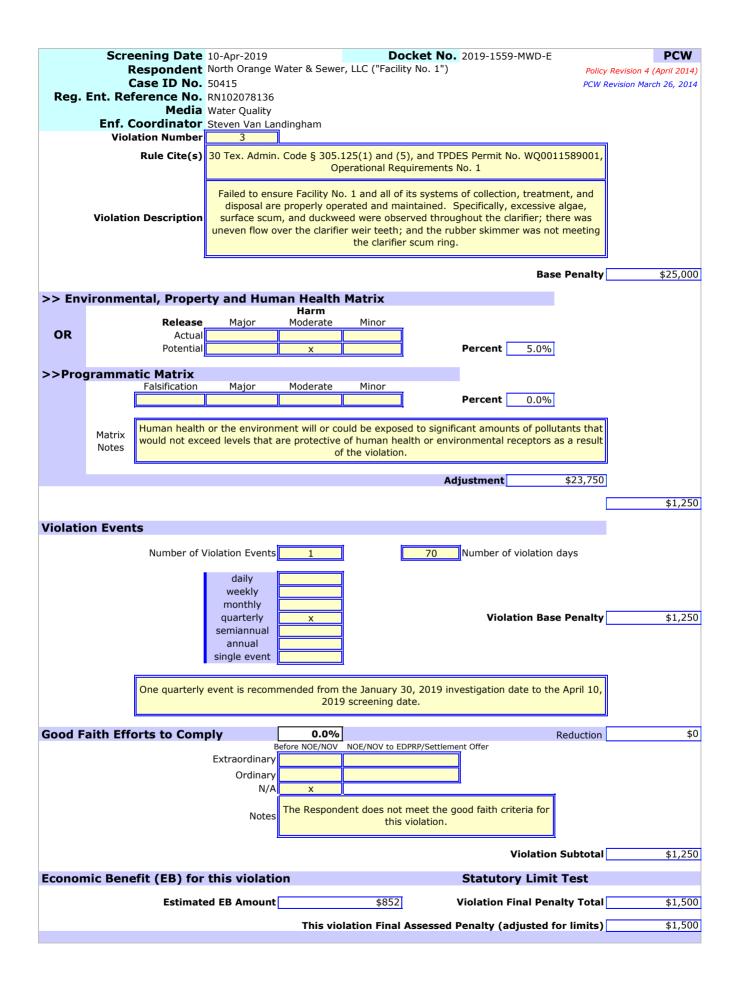

3. Failed to ensure Facility No. 1 and all of its systems of collection, treatment, and disposal are properly operated and maintained [30 TEX. ADMIN. CODE § 305.125(1) and (5), and TPDES Permit No. WQ0011589001, Operational Requirements No. 1].