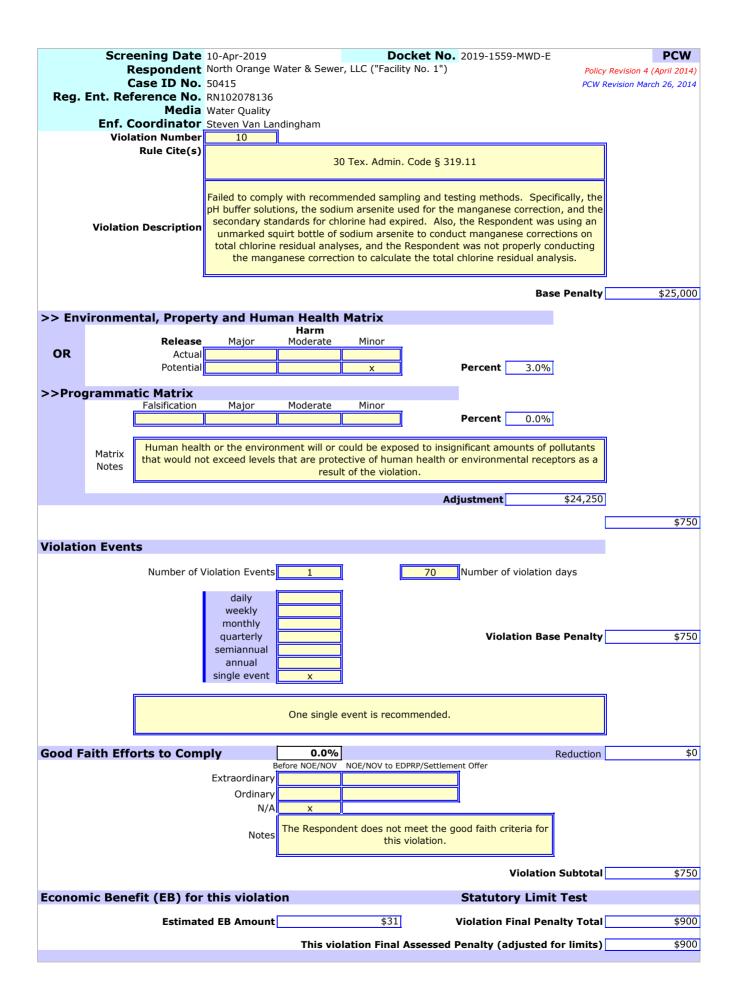

7. Failed to comply with recommended sampling and testing methods at Facility No. 1 [30 TEX. ADMIN. CODE § 319.11].

8. Failed to prevent an unauthorized discharge of sewage wastewater into or adjacent to any water in the state at Facility No. 1 [30 TEX. ADMIN. CODE § 305.125(1) and (5), TEX.