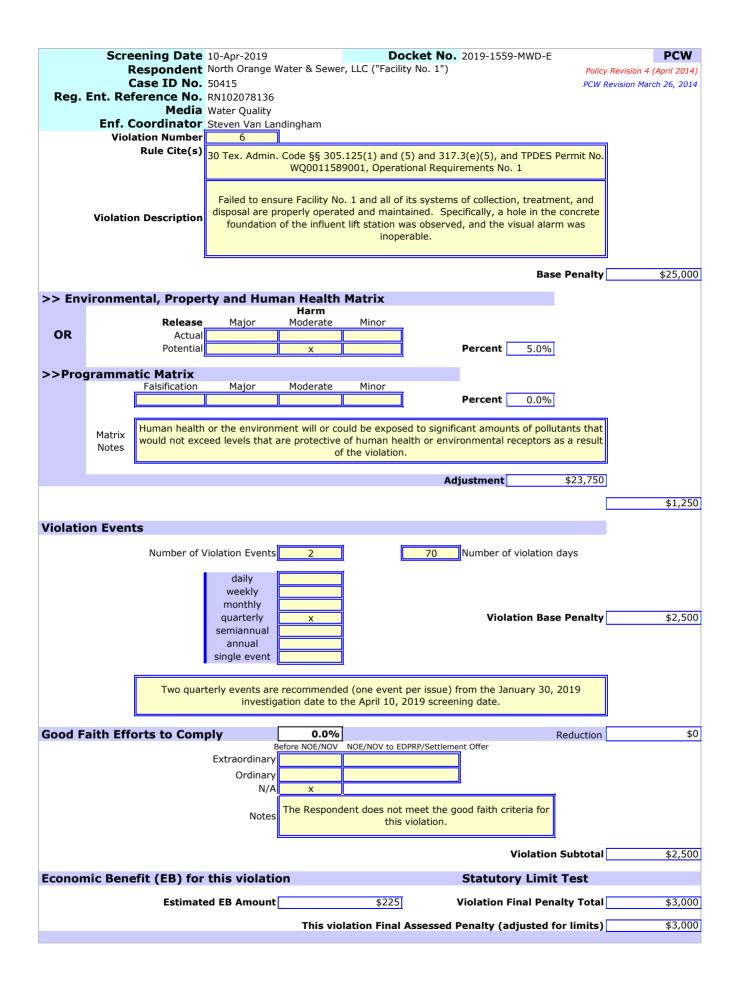

4. Failed to ensure Facility No. 1 and all of its systems of collection, treatment, and disposal are properly operated and maintained [30 TEX. ADMIN. CODE §§ 305.125(1) and (5) and 317.3(e)(5), and TPDES Permit No. WQ0011589001, Operational Requirements No. 1].