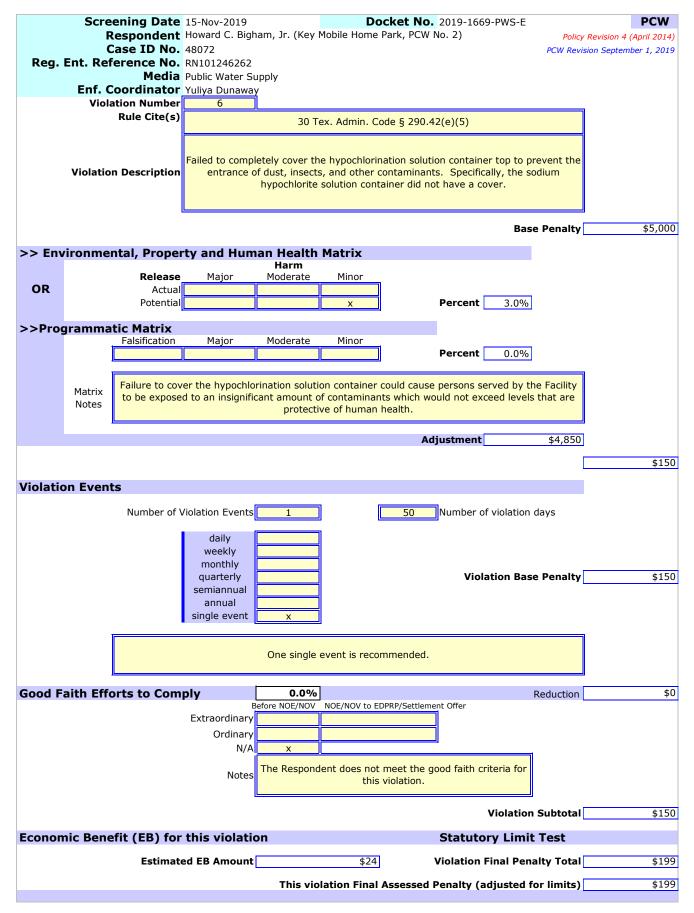

#### Violation Information

- 1. Failed to maintain water works operation and maintenance records and make them readily available to Commission personnel upon request [30 Tex. ADMIN. CODE § 290.46(f)(2), (f)(3)(A)(i)(III), (f)(3)(A)(i)(III), (f)(3)(B)(ii), (f)(3)(B)(iv) and (f)(3)(D)(ii), and TCEQ Agreed Order Docket No. 2017-0571-PWS-E, Ordering Provision No. 2.a.viii].
- 2. Failed to adopt an adequate plumbing ordinance, regulations, or service agreement with provisions for proper enforcement to ensure that neither cross-connections nor other unacceptable plumbing practices are permitted [30 Tex. ADMIN. CODE § 290.46(i) and TCEQ Agreed Order Docket No. 2017-0571-PWS-E, Ordering Provision No. 2.a.ix].
- 3. Failed to create a nitrification action plan ("NAP") for a system distributing chloraminated water [30 TEX. ADMIN. CODE § 290.46(z) and TCEQ Agreed Order Docket No. 2017-0571-PWS-E, Ordering Provision No. 2.a.x].
- 4. Failed to obtain an exception, in accordance with 30 Tex. ADMIN. CODE § 290.39(l), prior to blending water containing chloramines and water containing free chlorine [30 Tex. ADMIN. CODE § 290.42(e)(3)(G) and TCEQ Agreed Order Docket No. 2017-0571-PWS, Ordering Provision No. 2.d.ii].
- 5. Failed to maintain water works operation and maintenance records and make them readily available to Commission personnel upon request [30 Tex. ADMIN. CODE § 290.46(f)(2) and (f)(3)(A)(iv)].
- 6. Failed to develop and maintain an up-to-date chemical and microbiological monitoring plan that identifies all sampling locations, describes the sampling frequency, and specifies the analytical procedures and laboratories that the Facility will use to comply with the monitoring requirements [30 Tex. ADMIN. CODE § 290.121(a) and (b)].
- Failed to keep on file copies of well completion data as defined in 30 Tex. ADMIN. CODE § 290.41(c)(3)(A) for as long as the well remains in service [30 Tex. ADMIN. CODE § 290.46(n)(3)].
- 8. Failed to obtain sanitary control easements for all land within 150 feet of the Facility's two wells [30 Tex. ADMIN. CODE § 290.41(c)(1)(F)].
- 9. Failed to calibrate the Facility's two well meters at least once every three years [30 Tex. ADMIN. CODE § 290.46(s)(1)].
- 10. Failed to completely cover the hypochlorination solution container top to prevent the entrance of dust, insects, and other contaminants [30 Tex. ADMIN. CODE § 290.42(e)(5)].
- 11. Failed to ensure that the discharge opening of the overflow is covered with a gravity-hinged and weighted cover which fits tightly with no gap over 1/16 inch [30 Tex. ADMIN. CODE § 290.43(c)(3)].
- 12. Failed to initiate maintenance and housekeeping practices to ensure the good working condition and general appearance of the system's facilities and equipment [30 Tex. ADMIN. CODE § 290.46(m)].
- 13. Failed to use a water works operator who holds a Class "D" or higher license [TEX. HEALTH & SAFETY CODE § 341.033(a) and 30 TEX. ADMIN. CODE § 290.46(e)(4)(A)].
- 14. Failed to maintain a disinfectant residual of at least 0.5 mg/L of chloramine (measured as total chlorine) throughout the distribution system at all times [Tex. HEALTH & SAFETY CODE § 341.0315(c) and 30 Tex. ADMIN. CODE §§ 290.46(d)(2)(B) and 290.110(b)(4)].
- 15. Failed to obtain approval from the Executive Director prior to supplying drinking water distributed by a tanker truck or trailer to persons served by the Facility [30 TEX. ADMIN. CODE § 290.44(i) and TCEQ Agreed Order Docket No. 2017-0571-PWS-E, Ordering Provisions Nos. 2.f. and 2.h.].
- 16. Failed to submit a Disinfectant Level Quarterly Operating Report ("DLQOR") to the Executive Director by the tenth day of the month following the end of each quarter [30 TEX. ADMIN. CODE § 290.110(e)(4)(A) and (f)(3), and TCEQ Agreed Order Docket No. 2017-0571-PWS-E, Ordering Provision No. 2.d.i.].