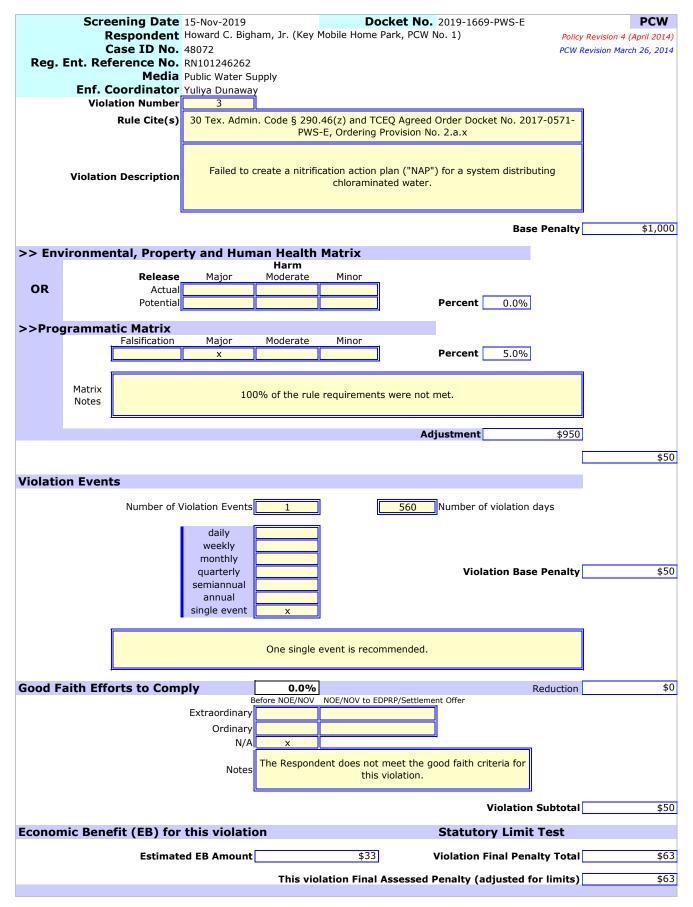

#### Violation Information

- 1. Failed to maintain water works operation and maintenance records and make them readily available to Commission personnel upon request [30 Tex. ADMIN. CODE § 290.46(f)(2), (f)(3)(A)(i)(III), (f)(3)(A)(i)(III), (f)(3)(B)(ii), (f)(3)(B)(iv) and (f)(3)(D)(ii), and TCEQ Agreed Order Docket No. 2017-0571-PWS-E, Ordering Provision No. 2.a.viii].
- 2. Failed to adopt an adequate plumbing ordinance, regulations, or service agreement with provisions for proper enforcement to ensure that neither cross-connections nor other unacceptable plumbing practices are permitted [30 Tex. ADMIN. CODE § 290.46(i) and TCEQ Agreed Order Docket No. 2017-0571-PWS-E, Ordering Provision No. 2.a.ix].
- 3. Failed to create a nitrification action plan ("NAP") for a system distributing chloraminated water [30 TEX. ADMIN. CODE § 290.46(z) and TCEQ Agreed Order Docket No. 2017-0571-PWS-E, Ordering Provision No. 2.a.x].
- 4. Failed to obtain an exception, in accordance with 30 Tex. ADMIN. CODE § 290.39(l), prior to blending water containing chloramines and water containing free chlorine [30 Tex. ADMIN. CODE § 290.42(e)(3)(G) and TCEQ Agreed Order Docket No. 2017-0571-PWS, Ordering Provision No. 2.d.ii].
- 5. Failed to maintain water works operation and maintenance records and make them readily available to Commission personnel upon request [30 Tex. ADMIN. CODE § 290.46(f)(2) and (f)(3)(A)(iv)].
- 6. Failed to develop and maintain an up-to-date chemical and microbiological monitoring plan that identifies all sampling locations, describes the sampling frequency, and specifies the analytical procedures and laboratories that the Facility will use to comply with the monitoring requirements [30 Tex. ADMIN. CODE § 290.121(a) and (b)].
- Failed to keep on file copies of well completion data as defined in 30 Tex. ADMIN. CODE § 290.41(c)(3)(A) for as long as the well remains in service [30 Tex. ADMIN. CODE § 290.46(n)(3)].
- 8. Failed to obtain sanitary control easements for all land within 150 feet of the Facility's two wells [30 Tex. ADMIN. CODE § 290.41(c)(1)(F)].
- 9. Failed to calibrate the Facility's two well meters at least once every three years [30 Tex. ADMIN. CODE § 290.46(s)(1)].
- 10. Failed to completely cover the hypochlorination solution container top to prevent the entrance of dust, insects, and other contaminants [30 Tex. ADMIN. CODE § 290.42(e)(5)].
- 11. Failed to ensure that the discharge opening of the overflow is covered with a gravity-hinged and weighted cover which fits tightly with no gap over 1/16 inch [30 Tex. ADMIN. CODE § 290.43(c)(3)].
- 12. Failed to initiate maintenance and housekeeping practices to ensure the good working condition and general appearance of the system's facilities and equipment [30 Tex. ADMIN. CODE § 290.46(m)].
- 13. Failed to use a water works operator who holds a Class "D" or higher license [TEX. HEALTH & SAFETY CODE § 341.033(a) and 30 TEX. ADMIN. CODE § 290.46(e)(4)(A)].
- 14. Failed to maintain a disinfectant residual of at least 0.5 mg/L of chloramine (measured as total chlorine) throughout the distribution system at all times [Tex. HEALTH & SAFETY CODE § 341.0315(c) and 30 Tex. ADMIN. CODE §§ 290.46(d)(2)(B) and 290.110(b)(4)].
- 15. Failed to obtain approval from the Executive Director prior to supplying drinking water distributed by a tanker truck or trailer to persons served by the Facility [30 TEX. ADMIN. CODE § 290.44(i) and TCEQ Agreed Order Docket No. 2017-0571-PWS-E, Ordering Provisions Nos. 2.f. and 2.h.].
- 16. Failed to submit a Disinfectant Level Quarterly Operating Report ("DLQOR") to the Executive Director by the tenth day of the month following the end of each quarter [30 TEX. ADMIN. CODE § 290.110(e)(4)(A) and (f)(3), and TCEQ Agreed Order Docket No. 2017-0571-PWS-E, Ordering Provision No. 2.d.i.].

#### EXECUTIVE SUMMARY – ENFORCEMENT MATTER – CASE NO. 48072 Howard C. Bigham, Jr. RN101246262 & RN108305152 Docket No. 2019-1669-PWS-E

- h. Create a NAP for the Facility (Violation No. 3).
- i. Calibrate the Facility's two well meters (Violation No. 9).
- j. Provide a cover for the hypochlorination solution container to prevent the entrance of dust, insects, and other contaminants (Violation No. 10).
- k. Ensure the discharge opening of the overflow is covered with a gravity-hinged and weighted cover that fits tightly with no gap over 1/16 inch (Violation No. 11).
- 1. Initiate maintenance and housekeeping practices to ensure good working condition and general appearance of the system's facilities and equipment, including removing overgrown weeds and vegetation around the Facility's ground storage tank (Violation No. 12).
- m. Begin using a water works operator who holds a Class "D" or higher license (Violation No. 13).
- 2. Within 45 days:
  - a. Submit written certification to demonstrate compliance for Technical Requirements Nos. 1b. through 1m.
  - b. Submit to the Commission a copy of the CCR provided to customers of the Facility, together with the certification that the CCR has been distributed to the customers of the Facility and that the information in the CCR is correct and consistent with the compliance monitoring data (Violation No. 18).
- 3. Within 60 days:
  - a. Submit written certification to demonstrate compliance for Technical Requirement No. 2b.
  - b. Develop and maintain an up-to-date chemical and microbiological monitoring plan that identifies all sampling locations, describes the sampling frequency, and specifies the analytical procedures and laboratories that the Facility will use to comply with the monitoring requirements, including a schematic of the plant and distribution system map with all sample sites indicated (Violation No. 6).
- 4. Within 75 days, submit written certification to demonstrate compliance for Technical Requirement No. 3b.
- 5. Within 90 days:
  - a. Begin submitting DLQORs to the Executive Director each quarter by the tenth day of the month following the end of the quarter. This provision will be satisfied upon one quarter of compliant reporting (Violation No. 16).
  - b. Obtain an exception from the Executive Director for blending water containing chloramines and water containing free chlorine as required by 30 TEX. ADMIN. CODE § 290.39(l) (Violation No. 4).
  - c. Compile and keep on file copies of well completion data as defined in 30 Tex. ADMIN. CODE § 290.41(c)(3)(A) (Violation No. 7).
  - d. Obtain sanitary control easements for all land within 150 feet of the Facility's two wells or obtain an exception from the Executive Director for sanitary control easements (Violation No. 8).
- 6. Within 105 days, submit written certification to demonstrate compliance for Technical Requirements Nos. 5b. through 5d.
- 7. Within 180 days, submit accurate, up-to-date, and detailed plans, specifications, and engineering reports prepared under the direction of a Texas licensed professional engineer for review and approval of a water hauling trailer utilized by the Facility. Respondent shall respond completely and adequately, as determined by the TCEQ, to all requests for information concerning required documentation within 15 days after the date of such requests, or by any other deadline specified in writing (Violation No. 15).