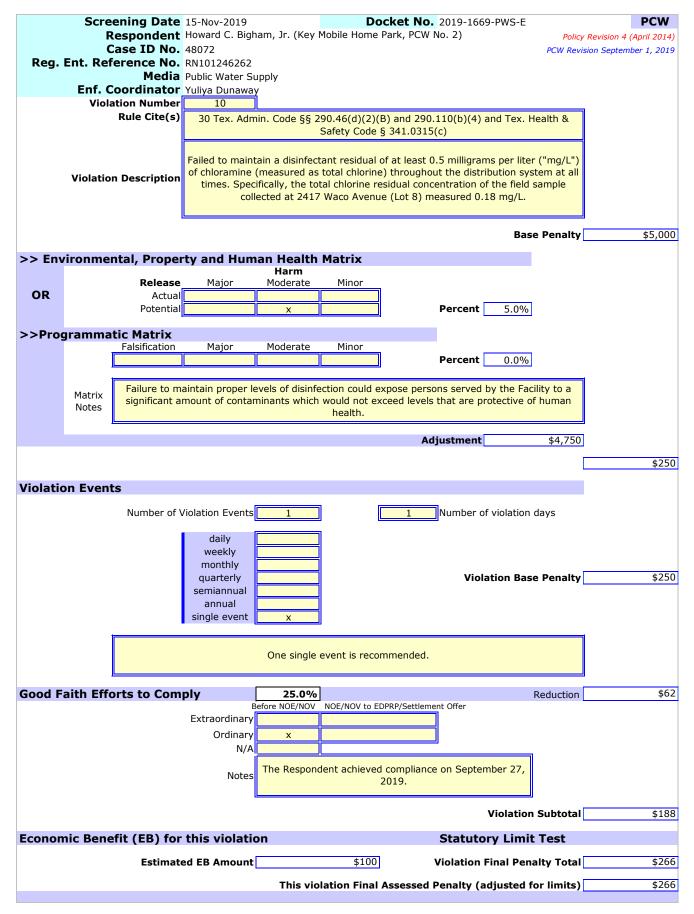

#### Violation Information

- 1. Failed to maintain water works operation and maintenance records and make them readily available to Commission personnel upon request [30 Tex. ADMIN. CODE § 290.46(f)(2), (f)(3)(A)(i)(III), (f)(3)(A)(i)(III), (f)(3)(B)(ii), (f)(3)(B)(iv) and (f)(3)(D)(ii), and TCEQ Agreed Order Docket No. 2017-0571-PWS-E, Ordering Provision No. 2.a.viii].
- 2. Failed to adopt an adequate plumbing ordinance, regulations, or service agreement with provisions for proper enforcement to ensure that neither cross-connections nor other unacceptable plumbing practices are permitted [30 Tex. ADMIN. CODE § 290.46(i) and TCEQ Agreed Order Docket No. 2017-0571-PWS-E, Ordering Provision No. 2.a.ix].
- 3. Failed to create a nitrification action plan ("NAP") for a system distributing chloraminated water [30 TEX. ADMIN. CODE § 290.46(z) and TCEQ Agreed Order Docket No. 2017-0571-PWS-E, Ordering Provision No. 2.a.x].
- 4. Failed to obtain an exception, in accordance with 30 Tex. ADMIN. CODE § 290.39(l), prior to blending water containing chloramines and water containing free chlorine [30 Tex. ADMIN. CODE § 290.42(e)(3)(G) and TCEQ Agreed Order Docket No. 2017-0571-PWS, Ordering Provision No. 2.d.ii].
- 5. Failed to maintain water works operation and maintenance records and make them readily available to Commission personnel upon request [30 Tex. ADMIN. CODE § 290.46(f)(2) and (f)(3)(A)(iv)].
- 6. Failed to develop and maintain an up-to-date chemical and microbiological monitoring plan that identifies all sampling locations, describes the sampling frequency, and specifies the analytical procedures and laboratories that the Facility will use to comply with the monitoring requirements [30 Tex. ADMIN. CODE § 290.121(a) and (b)].
- Failed to keep on file copies of well completion data as defined in 30 Tex. ADMIN. CODE § 290.41(c)(3)(A) for as long as the well remains in service [30 Tex. ADMIN. CODE § 290.46(n)(3)].
- 8. Failed to obtain sanitary control easements for all land within 150 feet of the Facility's two wells [30 Tex. ADMIN. CODE § 290.41(c)(1)(F)].
- 9. Failed to calibrate the Facility's two well meters at least once every three years [30 Tex. ADMIN. CODE § 290.46(s)(1)].
- 10. Failed to completely cover the hypochlorination solution container top to prevent the entrance of dust, insects, and other contaminants [30 Tex. ADMIN. CODE § 290.42(e)(5)].
- 11. Failed to ensure that the discharge opening of the overflow is covered with a gravity-hinged and weighted cover which fits tightly with no gap over 1/16 inch [30 Tex. ADMIN. CODE § 290.43(c)(3)].
- 12. Failed to initiate maintenance and housekeeping practices to ensure the good working condition and general appearance of the system's facilities and equipment [30 Tex. ADMIN. CODE § 290.46(m)].
- 13. Failed to use a water works operator who holds a Class "D" or higher license [TEX. HEALTH & SAFETY CODE § 341.033(a) and 30 TEX. ADMIN. CODE § 290.46(e)(4)(A)].
- 14. Failed to maintain a disinfectant residual of at least 0.5 mg/L of chloramine (measured as total chlorine) throughout the distribution system at all times [Tex. HEALTH & SAFETY CODE § 341.0315(c) and 30 Tex. ADMIN. CODE §§ 290.46(d)(2)(B) and 290.110(b)(4)].
- 15. Failed to obtain approval from the Executive Director prior to supplying drinking water distributed by a tanker truck or trailer to persons served by the Facility [30 TEX. ADMIN. CODE § 290.44(i) and TCEQ Agreed Order Docket No. 2017-0571-PWS-E, Ordering Provisions Nos. 2.f. and 2.h.].
- 16. Failed to submit a Disinfectant Level Quarterly Operating Report ("DLQOR") to the Executive Director by the tenth day of the month following the end of each quarter [30 TEX. ADMIN. CODE § 290.110(e)(4)(A) and (f)(3), and TCEQ Agreed Order Docket No. 2017-0571-PWS-E, Ordering Provision No. 2.d.i.].