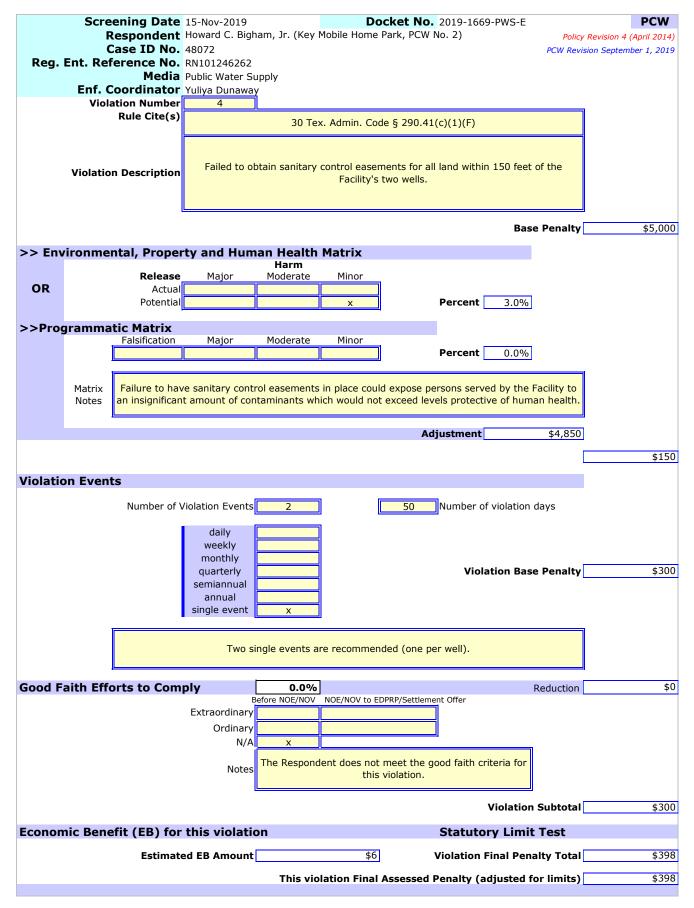

#### Violation Information

- 1. Failed to maintain water works operation and maintenance records and make them readily available to Commission personnel upon request [30 Tex. ADMIN. CODE § 290.46(f)(2), (f)(3)(A)(i)(III), (f)(3)(A)(i)(III), (f)(3)(B)(ii), (f)(3)(B)(iv) and (f)(3)(D)(ii), and TCEQ Agreed Order Docket No. 2017-0571-PWS-E, Ordering Provision No. 2.a.viii].
- 2. Failed to adopt an adequate plumbing ordinance, regulations, or service agreement with provisions for proper enforcement to ensure that neither cross-connections nor other unacceptable plumbing practices are permitted [30 Tex. ADMIN. CODE § 290.46(i) and TCEQ Agreed Order Docket No. 2017-0571-PWS-E, Ordering Provision No. 2.a.ix].
- 3. Failed to create a nitrification action plan ("NAP") for a system distributing chloraminated water [30 TEX. ADMIN. CODE § 290.46(z) and TCEQ Agreed Order Docket No. 2017-0571-PWS-E, Ordering Provision No. 2.a.x].
- 4. Failed to obtain an exception, in accordance with 30 Tex. ADMIN. CODE § 290.39(l), prior to blending water containing chloramines and water containing free chlorine [30 Tex. ADMIN. CODE § 290.42(e)(3)(G) and TCEQ Agreed Order Docket No. 2017-0571-PWS, Ordering Provision No. 2.d.ii].
- 5. Failed to maintain water works operation and maintenance records and make them readily available to Commission personnel upon request [30 Tex. ADMIN. CODE § 290.46(f)(2) and (f)(3)(A)(iv)].
- 6. Failed to develop and maintain an up-to-date chemical and microbiological monitoring plan that identifies all sampling locations, describes the sampling frequency, and specifies the analytical procedures and laboratories that the Facility will use to comply with the monitoring requirements [30 Tex. ADMIN. CODE § 290.121(a) and (b)].
- Failed to keep on file copies of well completion data as defined in 30 Tex. ADMIN. CODE § 290.41(c)(3)(A) for as long as the well remains in service [30 Tex. ADMIN. CODE § 290.46(n)(3)].
- 8. Failed to obtain sanitary control easements for all land within 150 feet of the Facility's two wells [30 Tex. ADMIN. CODE § 290.41(c)(1)(F)].
- 9. Failed to calibrate the Facility's two well meters at least once every three years [30 Tex. ADMIN. CODE § 290.46(s)(1)].
- 10. Failed to completely cover the hypochlorination solution container top to prevent the entrance of dust, insects, and other contaminants [30 Tex. ADMIN. CODE § 290.42(e)(5)].
- 11. Failed to ensure that the discharge opening of the overflow is covered with a gravity-hinged and weighted cover which fits tightly with no gap over 1/16 inch [30 Tex. ADMIN. CODE § 290.43(c)(3)].
- 12. Failed to initiate maintenance and housekeeping practices to ensure the good working condition and general appearance of the system's facilities and equipment [30 Tex. ADMIN. CODE § 290.46(m)].
- 13. Failed to use a water works operator who holds a Class "D" or higher license [TEX. HEALTH & SAFETY CODE § 341.033(a) and 30 TEX. ADMIN. CODE § 290.46(e)(4)(A)].
- 14. Failed to maintain a disinfectant residual of at least 0.5 mg/L of chloramine (measured as total chlorine) throughout the distribution system at all times [Tex. HEALTH & SAFETY CODE § 341.0315(c) and 30 Tex. ADMIN. CODE §§ 290.46(d)(2)(B) and 290.110(b)(4)].
- 15. Failed to obtain approval from the Executive Director prior to supplying drinking water distributed by a tanker truck or trailer to persons served by the Facility [30 TEX. ADMIN. CODE § 290.44(i) and TCEQ Agreed Order Docket No. 2017-0571-PWS-E, Ordering Provisions Nos. 2.f. and 2.h.].
- 16. Failed to submit a Disinfectant Level Quarterly Operating Report ("DLQOR") to the Executive Director by the tenth day of the month following the end of each quarter [30 TEX. ADMIN. CODE § 290.110(e)(4)(A) and (f)(3), and TCEQ Agreed Order Docket No. 2017-0571-PWS-E, Ordering Provision No. 2.d.i.].