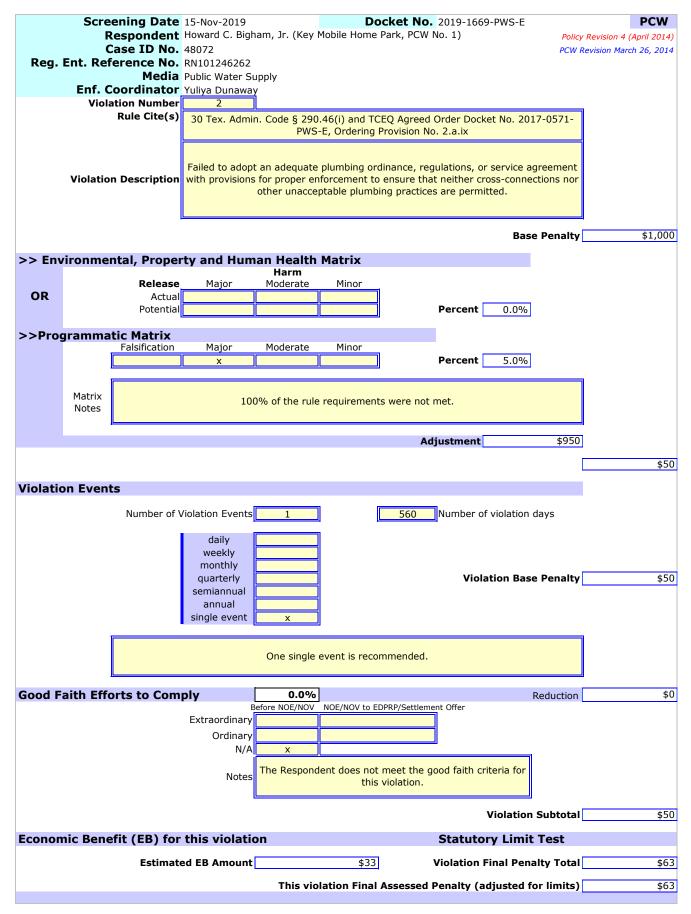

#### Violation Information

- 1. Failed to maintain water works operation and maintenance records and make them readily available to Commission personnel upon request [30 Tex. ADMIN. CODE § 290.46(f)(2), (f)(3)(A)(i)(III), (f)(3)(A)(i)(III), (f)(3)(B)(ii), (f)(3)(B)(iv) and (f)(3)(D)(ii), and TCEQ Agreed Order Docket No. 2017-0571-PWS-E, Ordering Provision No. 2.a.viii].
- 2. Failed to adopt an adequate plumbing ordinance, regulations, or service agreement with provisions for proper enforcement to ensure that neither cross-connections nor other unacceptable plumbing practices are permitted [30 Tex. ADMIN. CODE § 290.46(i) and TCEQ Agreed Order Docket No. 2017-0571-PWS-E, Ordering Provision No. 2.a.ix].
- 3. Failed to create a nitrification action plan ("NAP") for a system distributing chloraminated water [30 TEX. ADMIN. CODE § 290.46(z) and TCEQ Agreed Order Docket No. 2017-0571-PWS-E, Ordering Provision No. 2.a.x].
- 4. Failed to obtain an exception, in accordance with 30 Tex. ADMIN. CODE § 290.39(l), prior to blending water containing chloramines and water containing free chlorine [30 Tex. ADMIN. CODE § 290.42(e)(3)(G) and TCEQ Agreed Order Docket No. 2017-0571-PWS, Ordering Provision No. 2.d.ii].
- 5. Failed to maintain water works operation and maintenance records and make them readily available to Commission personnel upon request [30 Tex. ADMIN. CODE § 290.46(f)(2) and (f)(3)(A)(iv)].
- 6. Failed to develop and maintain an up-to-date chemical and microbiological monitoring plan that identifies all sampling locations, describes the sampling frequency, and specifies the analytical procedures and laboratories that the Facility will use to comply with the monitoring requirements [30 Tex. ADMIN. CODE § 290.121(a) and (b)].
- Failed to keep on file copies of well completion data as defined in 30 Tex. ADMIN. CODE § 290.41(c)(3)(A) for as long as the well remains in service [30 Tex. ADMIN. CODE § 290.46(n)(3)].
- 8. Failed to obtain sanitary control easements for all land within 150 feet of the Facility's two wells [30 Tex. ADMIN. CODE § 290.41(c)(1)(F)].
- 9. Failed to calibrate the Facility's two well meters at least once every three years [30 Tex. ADMIN. CODE § 290.46(s)(1)].
- 10. Failed to completely cover the hypochlorination solution container top to prevent the entrance of dust, insects, and other contaminants [30 Tex. ADMIN. CODE § 290.42(e)(5)].
- 11. Failed to ensure that the discharge opening of the overflow is covered with a gravity-hinged and weighted cover which fits tightly with no gap over 1/16 inch [30 Tex. ADMIN. CODE § 290.43(c)(3)].
- 12. Failed to initiate maintenance and housekeeping practices to ensure the good working condition and general appearance of the system's facilities and equipment [30 Tex. ADMIN. CODE § 290.46(m)].
- 13. Failed to use a water works operator who holds a Class "D" or higher license [TEX. HEALTH & SAFETY CODE § 341.033(a) and 30 TEX. ADMIN. CODE § 290.46(e)(4)(A)].
- 14. Failed to maintain a disinfectant residual of at least 0.5 mg/L of chloramine (measured as total chlorine) throughout the distribution system at all times [Tex. HEALTH & SAFETY CODE § 341.0315(c) and 30 Tex. ADMIN. CODE §§ 290.46(d)(2)(B) and 290.110(b)(4)].
- 15. Failed to obtain approval from the Executive Director prior to supplying drinking water distributed by a tanker truck or trailer to persons served by the Facility [30 TEX. ADMIN. CODE § 290.44(i) and TCEQ Agreed Order Docket No. 2017-0571-PWS-E, Ordering Provisions Nos. 2.f. and 2.h.].
- 16. Failed to submit a Disinfectant Level Quarterly Operating Report ("DLQOR") to the Executive Director by the tenth day of the month following the end of each quarter [30 TEX. ADMIN. CODE § 290.110(e)(4)(A) and (f)(3), and TCEQ Agreed Order Docket No. 2017-0571-PWS-E, Ordering Provision No. 2.d.i.].

#### **Technical Requirements:**

- 1. Within 30 days:
  - a. Begin complying with applicable lead and copper monitoring requirements by collecting the required number of lead and copper tap samples, having the samples analyzed, and reporting the results to the Executive Director within ten days of the month following the end of the monitoring period. This provision will be satisfied upon two consecutive compliant six-month monitoring periods (Violation No. 17).
  - b. Implement improvements to the Facility's process procedures, guidance, training, and/or oversight to ensure that all future lead and copper tap samples are collected, analyzed, and the results are reported to the Executive Director within ten days following the end of the monitoring period (Violation No. 17).
  - c. Update the Facility's operational guidance and conduct employee training to ensure that self-reporting requirements are properly accomplished, including the timely submission of signed and certified DLQORs (Violation No. 16).
  - d. Provide consumer notification of lead tap water monitoring results to persons served at all sites (taps) that were tested during the January 1, 2016 through June 30, 2016 monitoring period, and submit to the Executive Director a sample copy of the consumer notification and certification that consumer notification was distributed in a manner consistent with TCEQ requirements (Violation No. 19).
  - e. Mail or directly deliver one copy of the CCR prepared using the compliance monitoring data for the most recent calendar year to each bill paying customer and make a good faith effort to deliver the CCR to non-bill paying customers (Violation No. 18).
  - f. Develop and maintain monthly water works operation and maintenance records, including records of the amount of each chemical used each week, the amount of water treated each week, the disinfectant residual monitoring results from the distribution system, the calibration records of a manual disinfectant residual analyzer, the results of inspections of all the Facility's water storage and pressure tanks, and the dates that dead-end mains were flushed (Violations Nos. 1 and 5).
  - g. Adopt an adequate plumbing ordinance, regulations, or service agreement with provisions for proper enforcement to ensure that neither cross-connections nor other unacceptable plumbing practices are permitted (Violation No. 2).