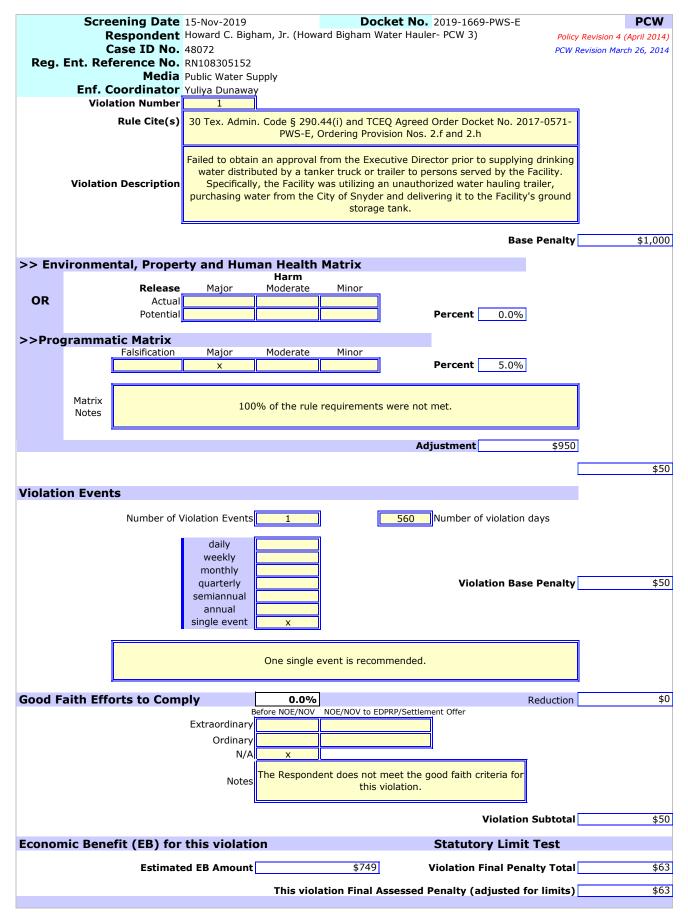

#### Violation Information

- 1. Failed to maintain water works operation and maintenance records and make them readily available to Commission personnel upon request [30 Tex. ADMIN. CODE § 290.46(f)(2), (f)(3)(A)(i)(III), (f)(3)(A)(i)(III), (f)(3)(B)(ii), (f)(3)(B)(iv) and (f)(3)(D)(ii), and TCEQ Agreed Order Docket No. 2017-0571-PWS-E, Ordering Provision No. 2.a.viii].
- 2. Failed to adopt an adequate plumbing ordinance, regulations, or service agreement with provisions for proper enforcement to ensure that neither cross-connections nor other unacceptable plumbing practices are permitted [30 Tex. ADMIN. CODE § 290.46(i) and TCEQ Agreed Order Docket No. 2017-0571-PWS-E, Ordering Provision No. 2.a.ix].
- 3. Failed to create a nitrification action plan ("NAP") for a system distributing chloraminated water [30 TEX. ADMIN. CODE § 290.46(z) and TCEQ Agreed Order Docket No. 2017-0571-PWS-E, Ordering Provision No. 2.a.x].
- 4. Failed to obtain an exception, in accordance with 30 Tex. ADMIN. CODE § 290.39(l), prior to blending water containing chloramines and water containing free chlorine [30 Tex. ADMIN. CODE § 290.42(e)(3)(G) and TCEQ Agreed Order Docket No. 2017-0571-PWS, Ordering Provision No. 2.d.ii].
- 5. Failed to maintain water works operation and maintenance records and make them readily available to Commission personnel upon request [30 Tex. ADMIN. CODE § 290.46(f)(2) and (f)(3)(A)(iv)].
- 6. Failed to develop and maintain an up-to-date chemical and microbiological monitoring plan that identifies all sampling locations, describes the sampling frequency, and specifies the analytical procedures and laboratories that the Facility will use to comply with the monitoring requirements [30 Tex. ADMIN. CODE § 290.121(a) and (b)].
- Failed to keep on file copies of well completion data as defined in 30 Tex. ADMIN. CODE § 290.41(c)(3)(A) for as long as the well remains in service [30 Tex. ADMIN. CODE § 290.46(n)(3)].
- 8. Failed to obtain sanitary control easements for all land within 150 feet of the Facility's two wells [30 Tex. ADMIN. CODE § 290.41(c)(1)(F)].
- 9. Failed to calibrate the Facility's two well meters at least once every three years [30 Tex. ADMIN. CODE § 290.46(s)(1)].
- 10. Failed to completely cover the hypochlorination solution container top to prevent the entrance of dust, insects, and other contaminants [30 Tex. ADMIN. CODE § 290.42(e)(5)].
- 11. Failed to ensure that the discharge opening of the overflow is covered with a gravity-hinged and weighted cover which fits tightly with no gap over 1/16 inch [30 Tex. ADMIN. CODE § 290.43(c)(3)].
- 12. Failed to initiate maintenance and housekeeping practices to ensure the good working condition and general appearance of the system's facilities and equipment [30 Tex. ADMIN. CODE § 290.46(m)].
- 13. Failed to use a water works operator who holds a Class "D" or higher license [TEX. HEALTH & SAFETY CODE § 341.033(a) and 30 TEX. ADMIN. CODE § 290.46(e)(4)(A)].
- 14. Failed to maintain a disinfectant residual of at least 0.5 mg/L of chloramine (measured as total chlorine) throughout the distribution system at all times [Tex. HEALTH & SAFETY CODE § 341.0315(c) and 30 Tex. ADMIN. CODE §§ 290.46(d)(2)(B) and 290.110(b)(4)].
- 15. Failed to obtain approval from the Executive Director prior to supplying drinking water distributed by a tanker truck or trailer to persons served by the Facility [30 TEX. ADMIN. CODE § 290.44(i) and TCEQ Agreed Order Docket No. 2017-0571-PWS-E, Ordering Provisions Nos. 2.f. and 2.h.].
- 16. Failed to submit a Disinfectant Level Quarterly Operating Report ("DLQOR") to the Executive Director by the tenth day of the month following the end of each quarter [30 TEX. ADMIN. CODE § 290.110(e)(4)(A) and (f)(3), and TCEQ Agreed Order Docket No. 2017-0571-PWS-E, Ordering Provision No. 2.d.i.].