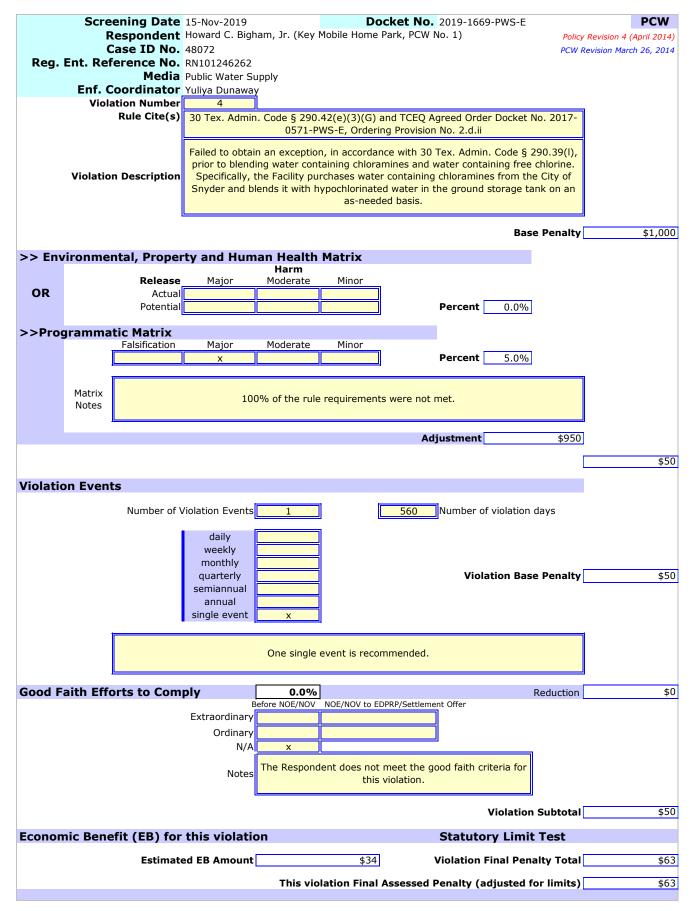

#### Violation Information

- 1. Failed to maintain water works operation and maintenance records and make them readily available to Commission personnel upon request [30 Tex. ADMIN. CODE § 290.46(f)(2), (f)(3)(A)(i)(III), (f)(3)(A)(i)(III), (f)(3)(B)(ii), (f)(3)(B)(iv) and (f)(3)(D)(ii), and TCEQ Agreed Order Docket No. 2017-0571-PWS-E, Ordering Provision No. 2.a.viii].
- 2. Failed to adopt an adequate plumbing ordinance, regulations, or service agreement with provisions for proper enforcement to ensure that neither cross-connections nor other unacceptable plumbing practices are permitted [30 Tex. ADMIN. CODE § 290.46(i) and TCEQ Agreed Order Docket No. 2017-0571-PWS-E, Ordering Provision No. 2.a.ix].
- 3. Failed to create a nitrification action plan ("NAP") for a system distributing chloraminated water [30 TEX. ADMIN. CODE § 290.46(z) and TCEQ Agreed Order Docket No. 2017-0571-PWS-E, Ordering Provision No. 2.a.x].
- 4. Failed to obtain an exception, in accordance with 30 Tex. ADMIN. CODE § 290.39(l), prior to blending water containing chloramines and water containing free chlorine [30 Tex. ADMIN. CODE § 290.42(e)(3)(G) and TCEQ Agreed Order Docket No. 2017-0571-PWS, Ordering Provision No. 2.d.ii].
- 5. Failed to maintain water works operation and maintenance records and make them readily available to Commission personnel upon request [30 Tex. ADMIN. CODE § 290.46(f)(2) and (f)(3)(A)(iv)].
- 6. Failed to develop and maintain an up-to-date chemical and microbiological monitoring plan that identifies all sampling locations, describes the sampling frequency, and specifies the analytical procedures and laboratories that the Facility will use to comply with the monitoring requirements [30 Tex. ADMIN. CODE § 290.121(a) and (b)].
- Failed to keep on file copies of well completion data as defined in 30 Tex. ADMIN. CODE § 290.41(c)(3)(A) for as long as the well remains in service [30 Tex. ADMIN. CODE § 290.46(n)(3)].
- 8. Failed to obtain sanitary control easements for all land within 150 feet of the Facility's two wells [30 Tex. ADMIN. CODE § 290.41(c)(1)(F)].
- 9. Failed to calibrate the Facility's two well meters at least once every three years [30 Tex. ADMIN. CODE § 290.46(s)(1)].
- 10. Failed to completely cover the hypochlorination solution container top to prevent the entrance of dust, insects, and other contaminants [30 Tex. ADMIN. CODE § 290.42(e)(5)].
- 11. Failed to ensure that the discharge opening of the overflow is covered with a gravity-hinged and weighted cover which fits tightly with no gap over 1/16 inch [30 Tex. ADMIN. CODE § 290.43(c)(3)].
- 12. Failed to initiate maintenance and housekeeping practices to ensure the good working condition and general appearance of the system's facilities and equipment [30 Tex. ADMIN. CODE § 290.46(m)].
- 13. Failed to use a water works operator who holds a Class "D" or higher license [TEX. HEALTH & SAFETY CODE § 341.033(a) and 30 TEX. ADMIN. CODE § 290.46(e)(4)(A)].
- 14. Failed to maintain a disinfectant residual of at least 0.5 mg/L of chloramine (measured as total chlorine) throughout the distribution system at all times [Tex. HEALTH & SAFETY CODE § 341.0315(c) and 30 Tex. ADMIN. CODE §§ 290.46(d)(2)(B) and 290.110(b)(4)].
- 15. Failed to obtain approval from the Executive Director prior to supplying drinking water distributed by a tanker truck or trailer to persons served by the Facility [30 TEX. ADMIN. CODE § 290.44(i) and TCEQ Agreed Order Docket No. 2017-0571-PWS-E, Ordering Provisions Nos. 2.f. and 2.h.].
- 16. Failed to submit a Disinfectant Level Quarterly Operating Report ("DLQOR") to the Executive Director by the tenth day of the month following the end of each quarter [30 TEX. ADMIN. CODE § 290.110(e)(4)(A) and (f)(3), and TCEQ Agreed Order Docket No. 2017-0571-PWS-E, Ordering Provision No. 2.d.i.].

#### EXECUTIVE SUMMARY – ENFORCEMENT MATTER – CASE NO. 48072 Howard C. Bigham, Jr. RN101246262 & RN108305152 Docket No. 2019-1669-PWS-E

- h. Create a NAP for the Facility (Violation No. 3).
- i. Calibrate the Facility's two well meters (Violation No. 9).
- j. Provide a cover for the hypochlorination solution container to prevent the entrance of dust, insects, and other contaminants (Violation No. 10).
- k. Ensure the discharge opening of the overflow is covered with a gravity-hinged and weighted cover that fits tightly with no gap over 1/16 inch (Violation No. 11).
- 1. Initiate maintenance and housekeeping practices to ensure good working condition and general appearance of the system's facilities and equipment, including removing overgrown weeds and vegetation around the Facility's ground storage tank (Violation No. 12).
- m. Begin using a water works operator who holds a Class "D" or higher license (Violation No. 13).
- 2. Within 45 days:
  - a. Submit written certification to demonstrate compliance for Technical Requirements Nos. 1b. through 1m.
  - b. Submit to the Commission a copy of the CCR provided to customers of the Facility, together with the certification that the CCR has been distributed to the customers of the Facility and that the information in the CCR is correct and consistent with the compliance monitoring data (Violation No. 18).
- 3. Within 60 days:
  - a. Submit written certification to demonstrate compliance for Technical Requirement No. 2b.
  - b. Develop and maintain an up-to-date chemical and microbiological monitoring plan that identifies all sampling locations, describes the sampling frequency, and specifies the analytical procedures and laboratories that the Facility will use to comply with the monitoring requirements, including a schematic of the plant and distribution system map with all sample sites indicated (Violation No. 6).
- 4. Within 75 days, submit written certification to demonstrate compliance for Technical Requirement No. 3b.
- 5. Within 90 days:
  - a. Begin submitting DLQORs to the Executive Director each quarter by the tenth day of the month following the end of the quarter. This provision will be satisfied upon one quarter of compliant reporting (Violation No. 16).
  - b. Obtain an exception from the Executive Director for blending water containing chloramines and water containing free chlorine as required by 30 TEX. ADMIN. CODE § 290.39(l) (Violation No. 4).
  - c. Compile and keep on file copies of well completion data as defined in 30 Tex. ADMIN. CODE § 290.41(c)(3)(A) (Violation No. 7).
  - d. Obtain sanitary control easements for all land within 150 feet of the Facility's two wells or obtain an exception from the Executive Director for sanitary control easements (Violation No. 8).
- 6. Within 105 days, submit written certification to demonstrate compliance for Technical Requirements Nos. 5b. through 5d.
- 7. Within 180 days, submit accurate, up-to-date, and detailed plans, specifications, and engineering reports prepared under the direction of a Texas licensed professional engineer for review and approval of a water hauling trailer utilized by the Facility. Respondent shall respond completely and adequately, as determined by the TCEQ, to all requests for information concerning required documentation within 15 days after the date of such requests, or by any other deadline specified in writing (Violation No. 15).