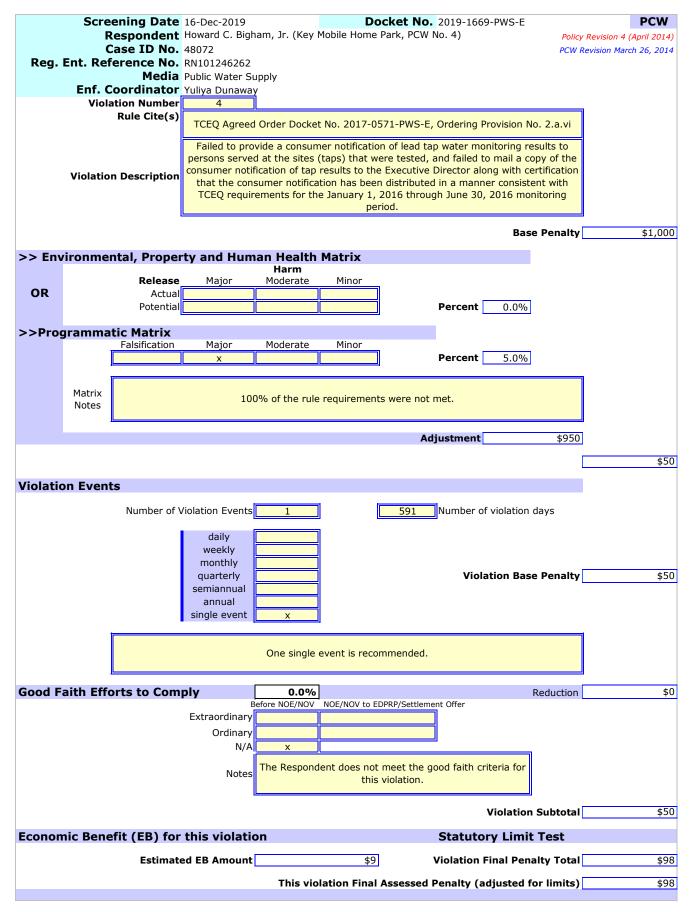

#### EXECUTIVE SUMMARY – ENFORCEMENT MATTER – CASE NO. 48072 Howard C. Bigham, Jr. RN101246262 & RN108305152 Docket No. 2019-1669-PWS-E

- 17. Failed to collect lead and copper tap samples at the required five sample sites, have the samples analyzed, and report the results to the Executive Director [30 TEX. ADMIN. CODE § 290.117(c)(2)(A), (h), and (i)(1), and TCEQ Agreed Order Docket No. 2017-0571-PWS-E, Ordering Provision No. 2.a.i.].
- 18. Failed to mail or directly deliver one copy of the Consumer Confidence Report ("CCR") to each bill paying customer by July 1 for each year and failed to submit a copy of the annual CCR and certification that the CCR has been distributed to the customers of the Facility and that the information in the CCR is correct and consistent with compliance monitoring data to the TCEQ [30 TEX. ADMIN. CODE §§ 290.271(b) and 290.274(a) and (c), and TCEQ Agreed Order Docket No. 2017-0571-PWS-E, Ordering Provisions Nos. 2.a.vii. and 2.b.ii.].
- 19. Failed to provide a consumer notification of lead tap water monitoring results to persons served at the sites (taps) that were tested, and failed to mail a copy of the consumer notification of tap results to the Executive Director along with certification that the consumer notification has been distributed in a manner consistent with TCEQ requirements [TCEQ Agreed Order Docket No. 2017-0571-PWS-E, Ordering Provision No. 2.a.vi.].