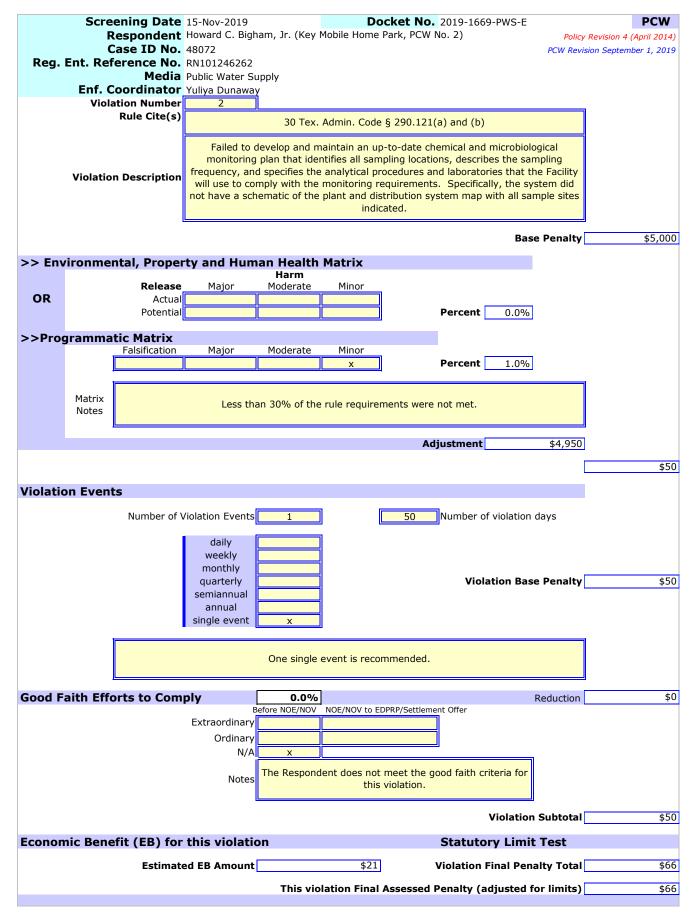

#### Violation Information

- 1. Failed to maintain water works operation and maintenance records and make them readily available to Commission personnel upon request [30 Tex. ADMIN. CODE § 290.46(f)(2), (f)(3)(A)(i)(III), (f)(3)(A)(i)(III), (f)(3)(B)(ii), (f)(3)(B)(iv) and (f)(3)(D)(ii), and TCEQ Agreed Order Docket No. 2017-0571-PWS-E, Ordering Provision No. 2.a.viii].
- 2. Failed to adopt an adequate plumbing ordinance, regulations, or service agreement with provisions for proper enforcement to ensure that neither cross-connections nor other unacceptable plumbing practices are permitted [30 Tex. ADMIN. CODE § 290.46(i) and TCEQ Agreed Order Docket No. 2017-0571-PWS-E, Ordering Provision No. 2.a.ix].
- 3. Failed to create a nitrification action plan ("NAP") for a system distributing chloraminated water [30 TEX. ADMIN. CODE § 290.46(z) and TCEQ Agreed Order Docket No. 2017-0571-PWS-E, Ordering Provision No. 2.a.x].
- 4. Failed to obtain an exception, in accordance with 30 Tex. ADMIN. CODE § 290.39(l), prior to blending water containing chloramines and water containing free chlorine [30 Tex. ADMIN. CODE § 290.42(e)(3)(G) and TCEQ Agreed Order Docket No. 2017-0571-PWS, Ordering Provision No. 2.d.ii].
- 5. Failed to maintain water works operation and maintenance records and make them readily available to Commission personnel upon request [30 Tex. ADMIN. CODE § 290.46(f)(2) and (f)(3)(A)(iv)].
- 6. Failed to develop and maintain an up-to-date chemical and microbiological monitoring plan that identifies all sampling locations, describes the sampling frequency, and specifies the analytical procedures and laboratories that the Facility will use to comply with the monitoring requirements [30 Tex. ADMIN. CODE § 290.121(a) and (b)].
- Failed to keep on file copies of well completion data as defined in 30 Tex. ADMIN. CODE § 290.41(c)(3)(A) for as long as the well remains in service [30 Tex. ADMIN. CODE § 290.46(n)(3)].
- 8. Failed to obtain sanitary control easements for all land within 150 feet of the Facility's two wells [30 Tex. ADMIN. CODE § 290.41(c)(1)(F)].
- 9. Failed to calibrate the Facility's two well meters at least once every three years [30 Tex. ADMIN. CODE § 290.46(s)(1)].
- 10. Failed to completely cover the hypochlorination solution container top to prevent the entrance of dust, insects, and other contaminants [30 Tex. ADMIN. CODE § 290.42(e)(5)].
- 11. Failed to ensure that the discharge opening of the overflow is covered with a gravity-hinged and weighted cover which fits tightly with no gap over 1/16 inch [30 Tex. ADMIN. CODE § 290.43(c)(3)].
- 12. Failed to initiate maintenance and housekeeping practices to ensure the good working condition and general appearance of the system's facilities and equipment [30 Tex. ADMIN. CODE § 290.46(m)].
- 13. Failed to use a water works operator who holds a Class "D" or higher license [TEX. HEALTH & SAFETY CODE § 341.033(a) and 30 TEX. ADMIN. CODE § 290.46(e)(4)(A)].
- 14. Failed to maintain a disinfectant residual of at least 0.5 mg/L of chloramine (measured as total chlorine) throughout the distribution system at all times [Tex. HEALTH & SAFETY CODE § 341.0315(c) and 30 Tex. ADMIN. CODE §§ 290.46(d)(2)(B) and 290.110(b)(4)].
- 15. Failed to obtain approval from the Executive Director prior to supplying drinking water distributed by a tanker truck or trailer to persons served by the Facility [30 TEX. ADMIN. CODE § 290.44(i) and TCEQ Agreed Order Docket No. 2017-0571-PWS-E, Ordering Provisions Nos. 2.f. and 2.h.].
- 16. Failed to submit a Disinfectant Level Quarterly Operating Report ("DLQOR") to the Executive Director by the tenth day of the month following the end of each quarter [30 TEX. ADMIN. CODE § 290.110(e)(4)(A) and (f)(3), and TCEQ Agreed Order Docket No. 2017-0571-PWS-E, Ordering Provision No. 2.d.i.].