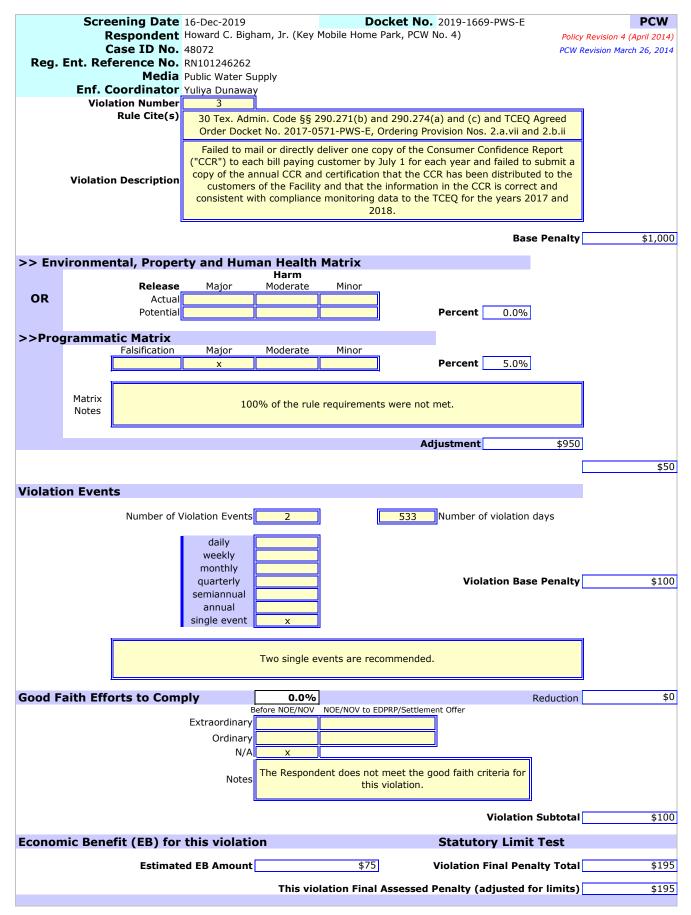

#### EXECUTIVE SUMMARY – ENFORCEMENT MATTER – CASE NO. 48072 Howard C. Bigham, Jr. RN101246262 & RN108305152 Docket No. 2019-1669-PWS-E

- 17. Failed to collect lead and copper tap samples at the required five sample sites, have the samples analyzed, and report the results to the Executive Director [30 TEX. ADMIN. CODE § 290.117(c)(2)(A), (h), and (i)(1), and TCEQ Agreed Order Docket No. 2017-0571-PWS-E, Ordering Provision No. 2.a.i.].
- 18. Failed to mail or directly deliver one copy of the Consumer Confidence Report ("CCR") to each bill paying customer by July 1 for each year and failed to submit a copy of the annual CCR and certification that the CCR has been distributed to the customers of the Facility and that the information in the CCR is correct and consistent with compliance monitoring data to the TCEQ [30 TEX. ADMIN. CODE §§ 290.271(b) and 290.274(a) and (c), and TCEQ Agreed Order Docket No. 2017-0571-PWS-E, Ordering Provisions Nos. 2.a.vii. and 2.b.ii.].
- 19. Failed to provide a consumer notification of lead tap water monitoring results to persons served at the sites (taps) that were tested, and failed to mail a copy of the consumer notification of tap results to the Executive Director along with certification that the consumer notification has been distributed in a manner consistent with TCEQ requirements [TCEQ Agreed Order Docket No. 2017-0571-PWS-E, Ordering Provision No. 2.a.vi.].