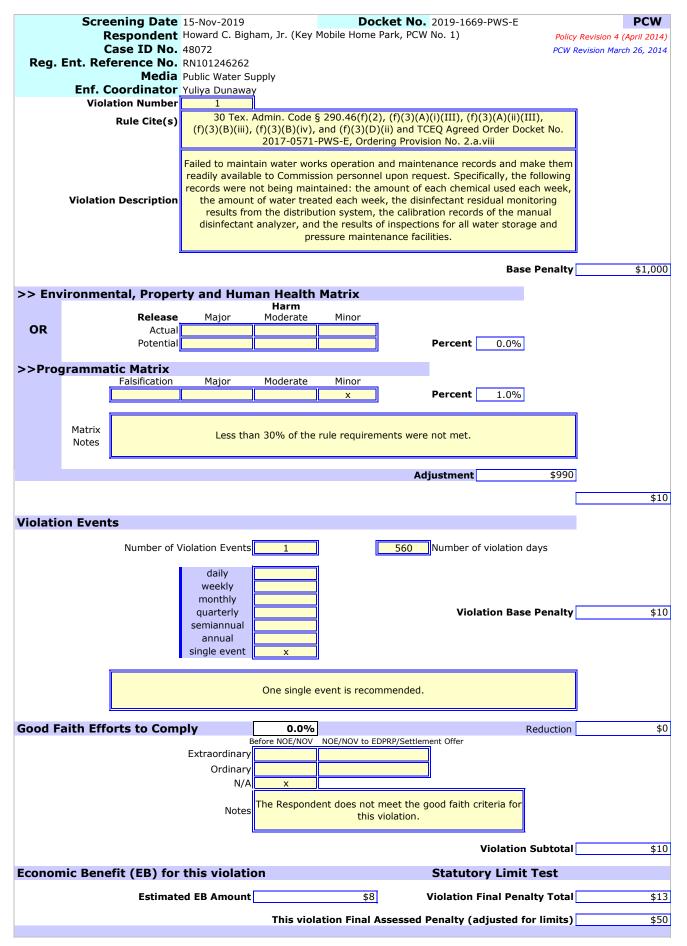

#### Violation Information

- 1. Failed to maintain water works operation and maintenance records and make them readily available to Commission personnel upon request [30 Tex. ADMIN. CODE § 290.46(f)(2), (f)(3)(A)(i)(III), (f)(3)(A)(i)(III), (f)(3)(B)(ii), (f)(3)(B)(iv) and (f)(3)(D)(ii), and TCEQ Agreed Order Docket No. 2017-0571-PWS-E, Ordering Provision No. 2.a.viii].
- 2. Failed to adopt an adequate plumbing ordinance, regulations, or service agreement with provisions for proper enforcement to ensure that neither cross-connections nor other unacceptable plumbing practices are permitted [30 Tex. ADMIN. CODE § 290.46(i) and TCEQ Agreed Order Docket No. 2017-0571-PWS-E, Ordering Provision No. 2.a.ix].
- 3. Failed to create a nitrification action plan ("NAP") for a system distributing chloraminated water [30 TEX. ADMIN. CODE § 290.46(z) and TCEQ Agreed Order Docket No. 2017-0571-PWS-E, Ordering Provision No. 2.a.x].
- 4. Failed to obtain an exception, in accordance with 30 Tex. ADMIN. CODE § 290.39(l), prior to blending water containing chloramines and water containing free chlorine [30 Tex. ADMIN. CODE § 290.42(e)(3)(G) and TCEQ Agreed Order Docket No. 2017-0571-PWS, Ordering Provision No. 2.d.ii].
- 5. Failed to maintain water works operation and maintenance records and make them readily available to Commission personnel upon request [30 Tex. ADMIN. CODE § 290.46(f)(2) and (f)(3)(A)(iv)].
- 6. Failed to develop and maintain an up-to-date chemical and microbiological monitoring plan that identifies all sampling locations, describes the sampling frequency, and specifies the analytical procedures and laboratories that the Facility will use to comply with the monitoring requirements [30 Tex. ADMIN. CODE § 290.121(a) and (b)].
- Failed to keep on file copies of well completion data as defined in 30 Tex. ADMIN. CODE § 290.41(c)(3)(A) for as long as the well remains in service [30 Tex. ADMIN. CODE § 290.46(n)(3)].
- 8. Failed to obtain sanitary control easements for all land within 150 feet of the Facility's two wells [30 Tex. ADMIN. CODE § 290.41(c)(1)(F)].
- 9. Failed to calibrate the Facility's two well meters at least once every three years [30 Tex. ADMIN. CODE § 290.46(s)(1)].
- 10. Failed to completely cover the hypochlorination solution container top to prevent the entrance of dust, insects, and other contaminants [30 Tex. ADMIN. CODE § 290.42(e)(5)].
- 11. Failed to ensure that the discharge opening of the overflow is covered with a gravity-hinged and weighted cover which fits tightly with no gap over 1/16 inch [30 Tex. ADMIN. CODE § 290.43(c)(3)].
- 12. Failed to initiate maintenance and housekeeping practices to ensure the good working condition and general appearance of the system's facilities and equipment [30 Tex. ADMIN. CODE § 290.46(m)].
- 13. Failed to use a water works operator who holds a Class "D" or higher license [TEX. HEALTH & SAFETY CODE § 341.033(a) and 30 TEX. ADMIN. CODE § 290.46(e)(4)(A)].
- 14. Failed to maintain a disinfectant residual of at least 0.5 mg/L of chloramine (measured as total chlorine) throughout the distribution system at all times [Tex. HEALTH & SAFETY CODE § 341.0315(c) and 30 Tex. ADMIN. CODE §§ 290.46(d)(2)(B) and 290.110(b)(4)].
- 15. Failed to obtain approval from the Executive Director prior to supplying drinking water distributed by a tanker truck or trailer to persons served by the Facility [30 TEX. ADMIN. CODE § 290.44(i) and TCEQ Agreed Order Docket No. 2017-0571-PWS-E, Ordering Provisions Nos. 2.f. and 2.h.].
- 16. Failed to submit a Disinfectant Level Quarterly Operating Report ("DLQOR") to the Executive Director by the tenth day of the month following the end of each quarter [30 TEX. ADMIN. CODE § 290.110(e)(4)(A) and (f)(3), and TCEQ Agreed Order Docket No. 2017-0571-PWS-E, Ordering Provision No. 2.d.i.].