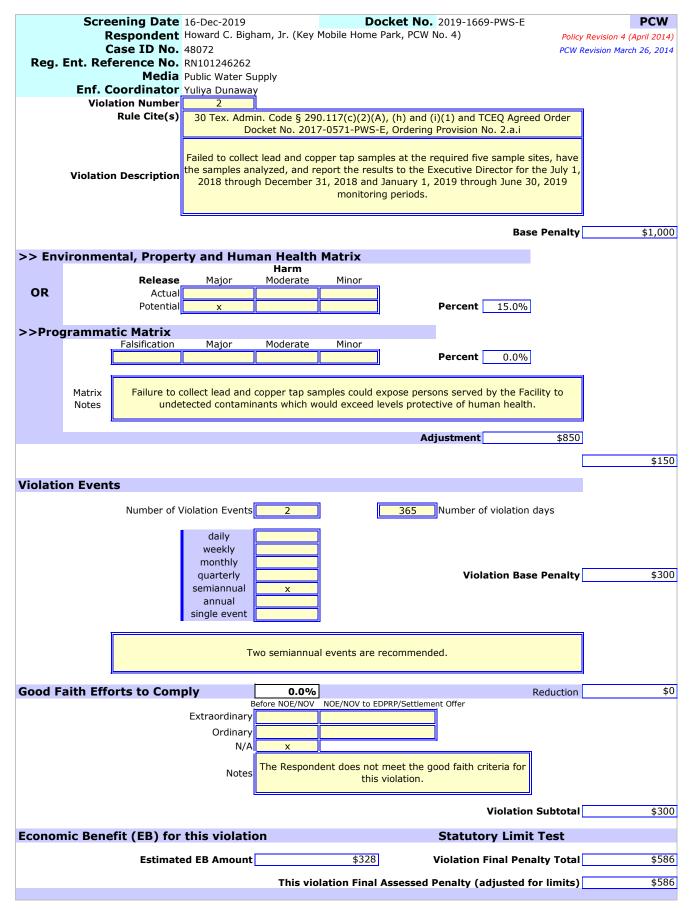

#### EXECUTIVE SUMMARY – ENFORCEMENT MATTER – CASE NO. 48072 Howard C. Bigham, Jr. RN101246262 & RN108305152 Docket No. 2019-1669-PWS-E

- 17. Failed to collect lead and copper tap samples at the required five sample sites, have the samples analyzed, and report the results to the Executive Director [30 TEX. ADMIN. CODE § 290.117(c)(2)(A), (h), and (i)(1), and TCEQ Agreed Order Docket No. 2017-0571-PWS-E, Ordering Provision No. 2.a.i.].
- 18. Failed to mail or directly deliver one copy of the Consumer Confidence Report ("CCR") to each bill paying customer by July 1 for each year and failed to submit a copy of the annual CCR and certification that the CCR has been distributed to the customers of the Facility and that the information in the CCR is correct and consistent with compliance monitoring data to the TCEQ [30 TEX. ADMIN. CODE §§ 290.271(b) and 290.274(a) and (c), and TCEQ Agreed Order Docket No. 2017-0571-PWS-E, Ordering Provisions Nos. 2.a.vii. and 2.b.ii.].
- 19. Failed to provide a consumer notification of lead tap water monitoring results to persons served at the sites (taps) that were tested, and failed to mail a copy of the consumer notification of tap results to the Executive Director along with certification that the consumer notification has been distributed in a manner consistent with TCEQ requirements [TCEQ Agreed Order Docket No. 2017-0571-PWS-E, Ordering Provision No. 2.a.vi.].