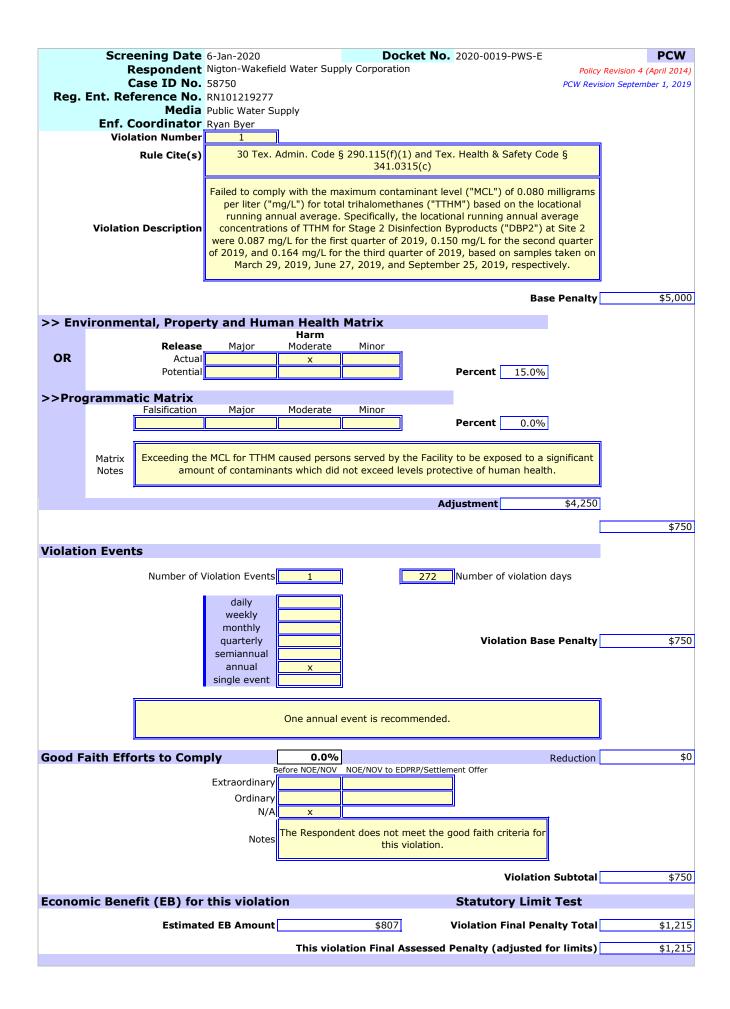

#### Violation Information

- 1. Failed to comply with the maximum contaminant level ("MCL") of 0.080 milligrams per liter ("mg/L") for total trihalomethanes ("TTHM") based on the locational running annual average [TEX. HEALTH & SAFETY CODE § 341.0315(c) and 30 TEX. ADMIN. CODE § 290.115(f)(1)].
- Failed to comply with the MCL of 0.060 mg/L for haloacetic acids ("HAA5") based on the locational running annual average [TEX. HEALTH & SAFETY CODE § 341.0315(c) and 30 TEX. ADMIN. CODE § 290.115(f)(1)].

# Screening Date 6-Jan-2020 Docket No. 2020-0019-PWS-E Respondent Nigton-Wakefield Water Supply Corporation Case ID No. 58750

Reg. Ent. Reference No. RN101219277

Media Public Water Supply

Enf. Coordinator Ryan Byer