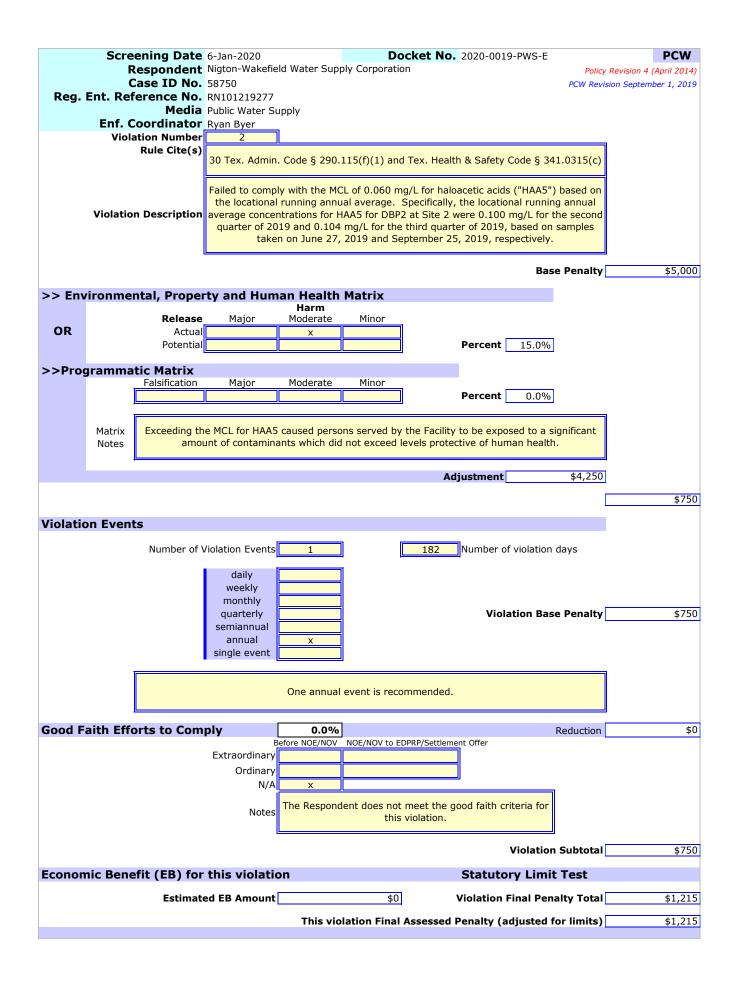

#### Violation Information

- 1. Failed to comply with the maximum contaminant level ("MCL") of 0.080 milligrams per liter ("mg/L") for total trihalomethanes ("TTHM") based on the locational running annual average [TEX. HEALTH & SAFETY CODE § 341.0315(c) and 30 TEX. ADMIN. CODE § 290.115(f)(1)].
- Failed to comply with the MCL of 0.060 mg/L for haloacetic acids ("HAA5") based on the locational running annual average [TEX. HEALTH & SAFETY CODE § 341.0315(c) and 30 TEX. ADMIN. CODE § 290.115(f)(1)].

# Screening Date 6-Jan-2020 Docket No. 2020-0019-PWS-E Respondent Nigton-Wakefield Water Supply Corporation Case ID No. 58750

Reg. Ent. Reference No. RN101219277

Media Public Water Supply

Enf. Coordinator Ryan Byer