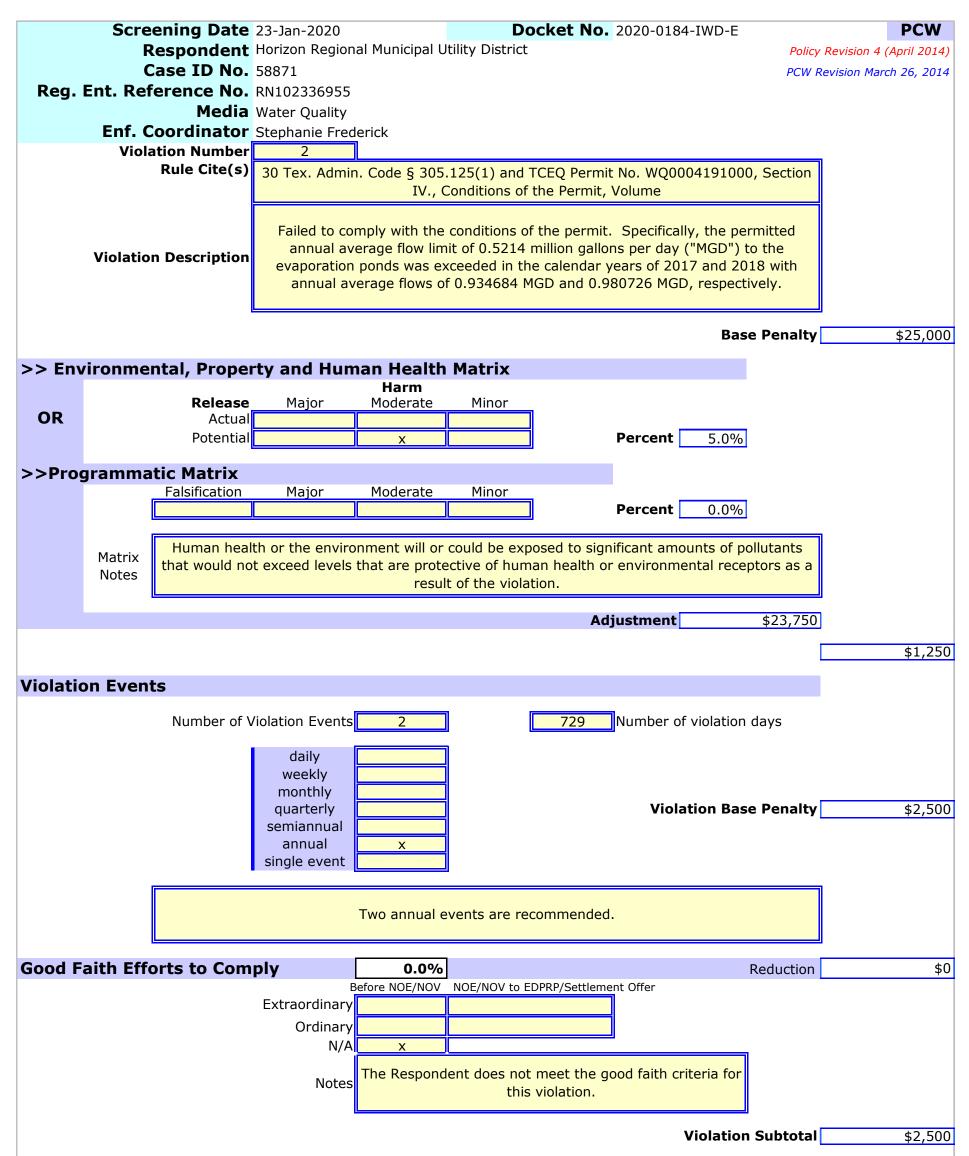

2. Failed to comply with the conditions of the permit. Specifically, the permitted annual average flow limit of 0.5214 million gallons per day ("MGD") to the evaporation ponds was exceeded in the calendar years of 2017 and 2018 with annual average flows of 0.934684 MGD and 0.980726 MGD, respectively [30 TEX. ADMIN. CODE § 305.125(1) and TCEQ Permit No. WQ0004191000, Section IV., Conditions of the Permit, Volume].