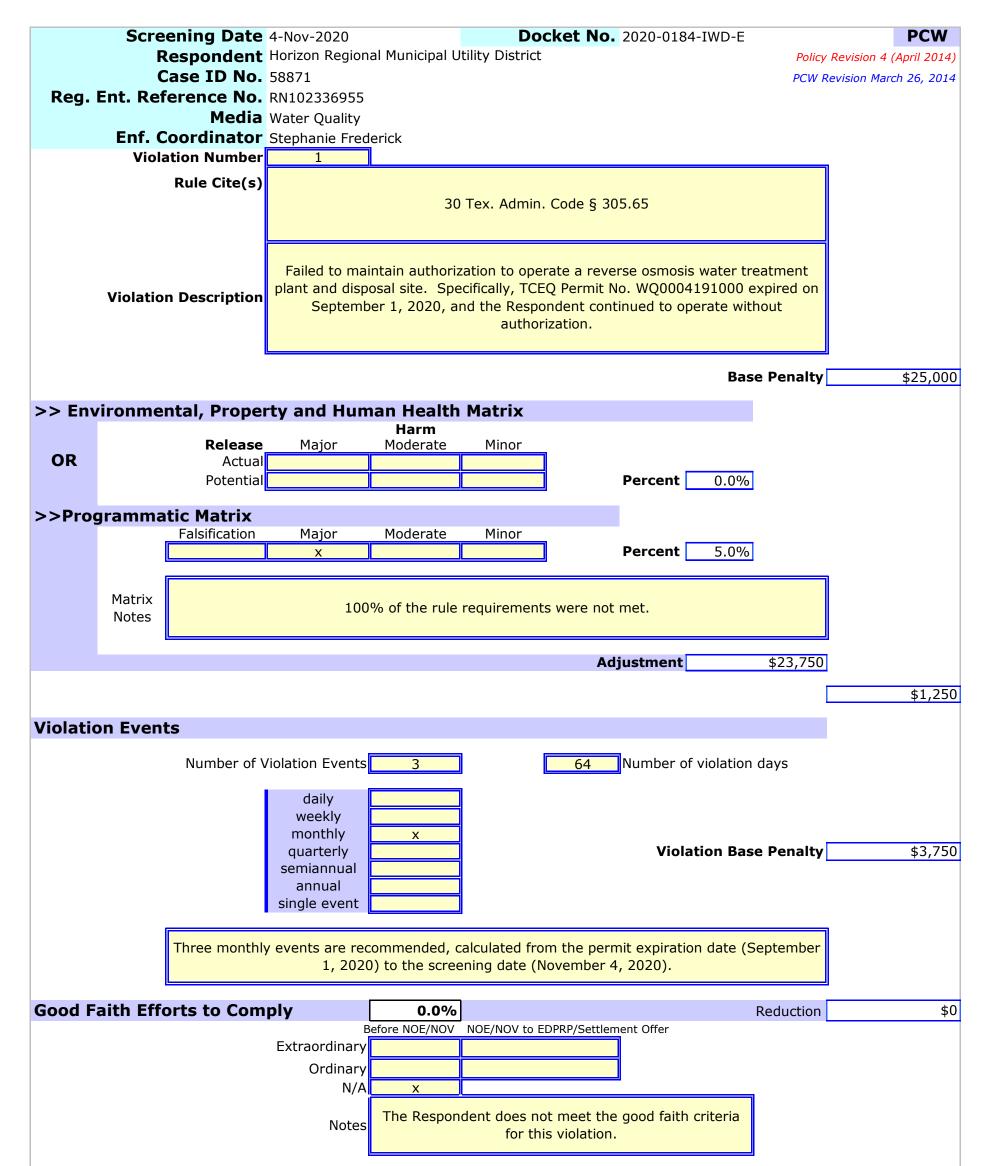

4. Failed to maintain authorization to operate a reverse osmosis water treatment plant and disposal site. Specifically, TCEQ Permit No. WQ0004191000 expired on September 1, 2020, and the Respondent continued to operate without authorization [30 Tex. ADMIN. CODE § 305.65].