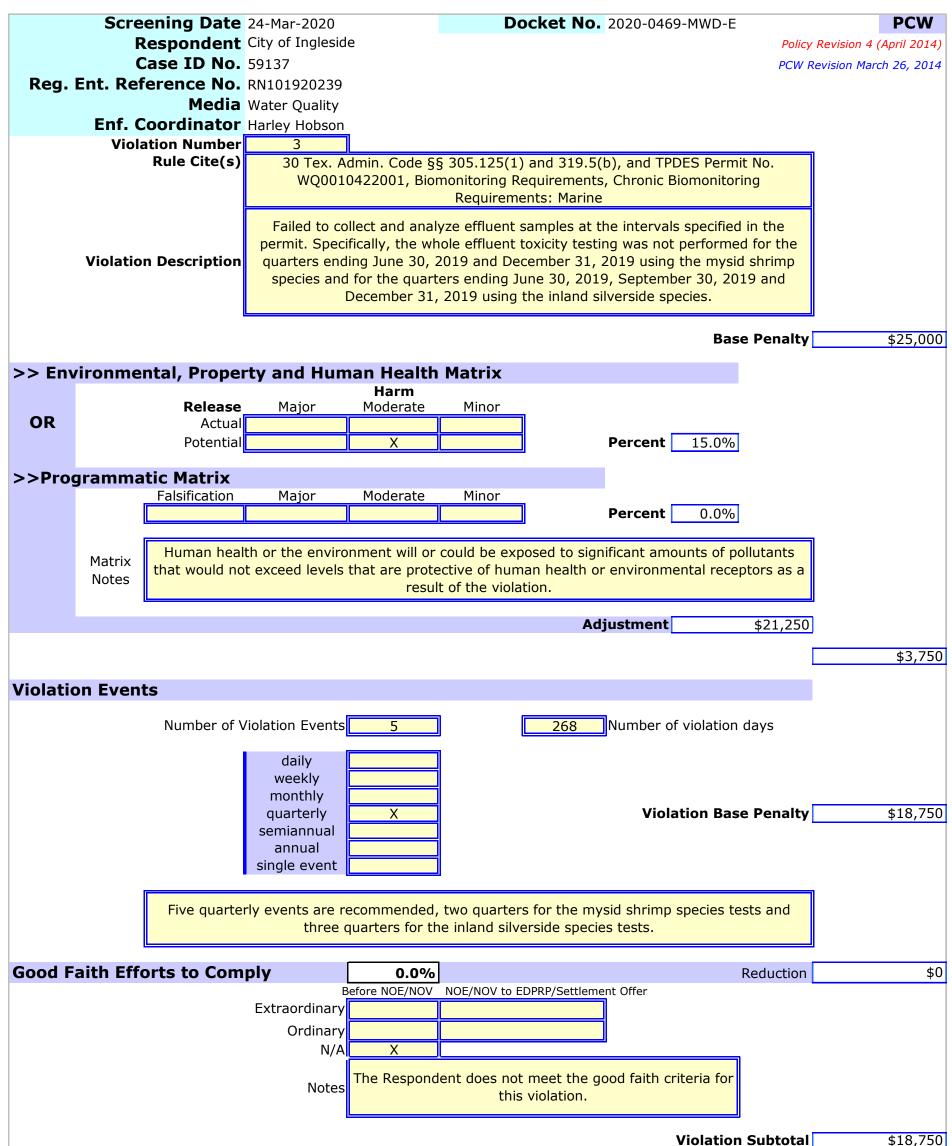

2. Failed to collect and analyze effluent samples at the intervals specified in the permit [30 TEX. ADMIN. CODE §§ 305.125(1) and 319.5(b) and TPDES Permit No. WQ0010422001, Biomonitoring Requirements, Chronic Biomonitoring Requirements: Marine].

Policy Revision 4 (April 2014) PCW Revision March 26, 2014

Screening Date 24-Mar-2020 Respondent City of Ingleside Case ID No. 59137 Reg. Ent. Reference No. RN101920239 Media Water Quality

Enf. Coordinator Harley Hobson