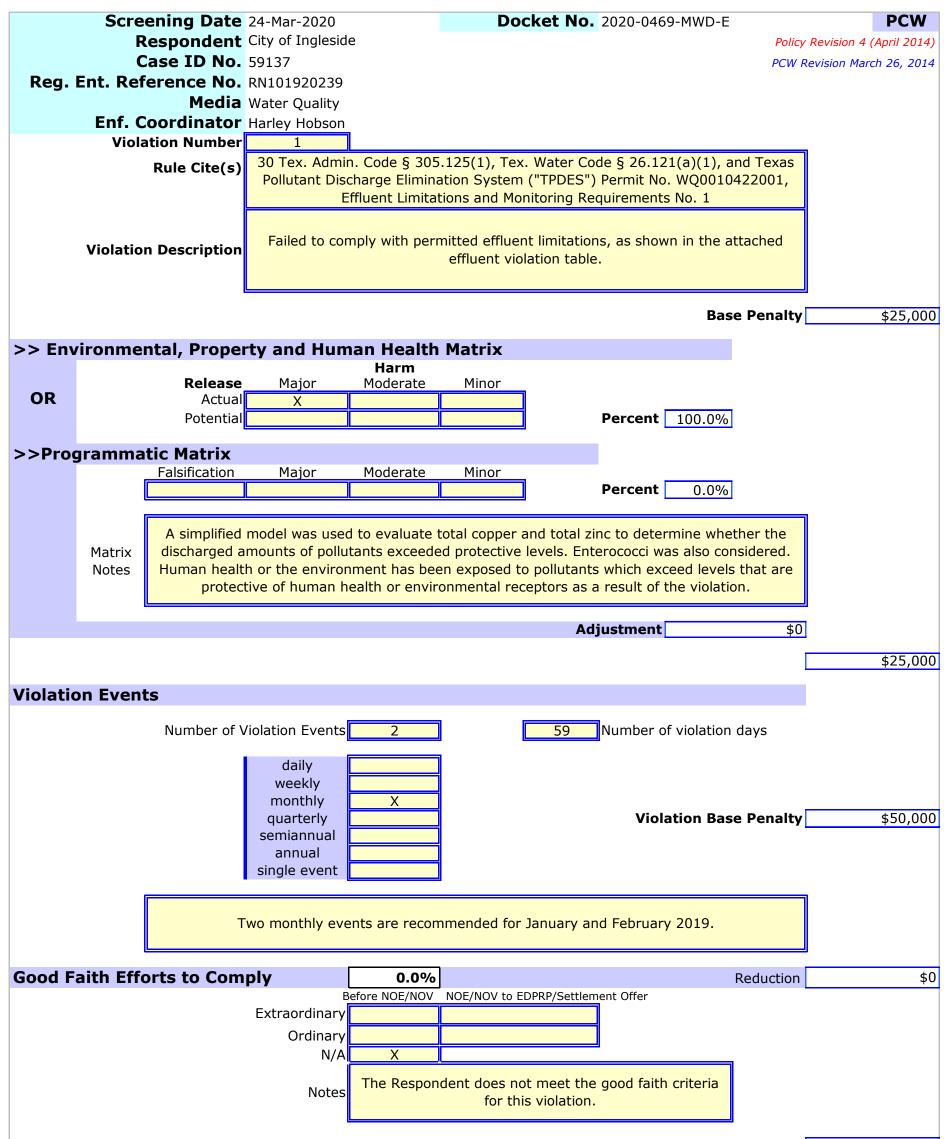

#### **Violation Information**

1. Failed to comply with permitted effluent limitations for total copper, total zinc, and *Enterococci* [30 TEX. ADMIN. CODE § 305.125(1), TEX. WATER CODE § 26.121(a)(1), and Texas Pollutant Discharge Elimination System ("TPDES") Permit No. WQ0010422001, Effluent Limitations and Monitoring Requirements No. 1].

Policy Revision 4 (April 2014) PCW Revision March 26, 2014

Screening Date 24-Mar-2020 Respondent City of Ingleside Case ID No. 59137 Reg. Ent. Reference No. RN101920239 Media Water Quality

Enf. Coordinator Harley Hobson