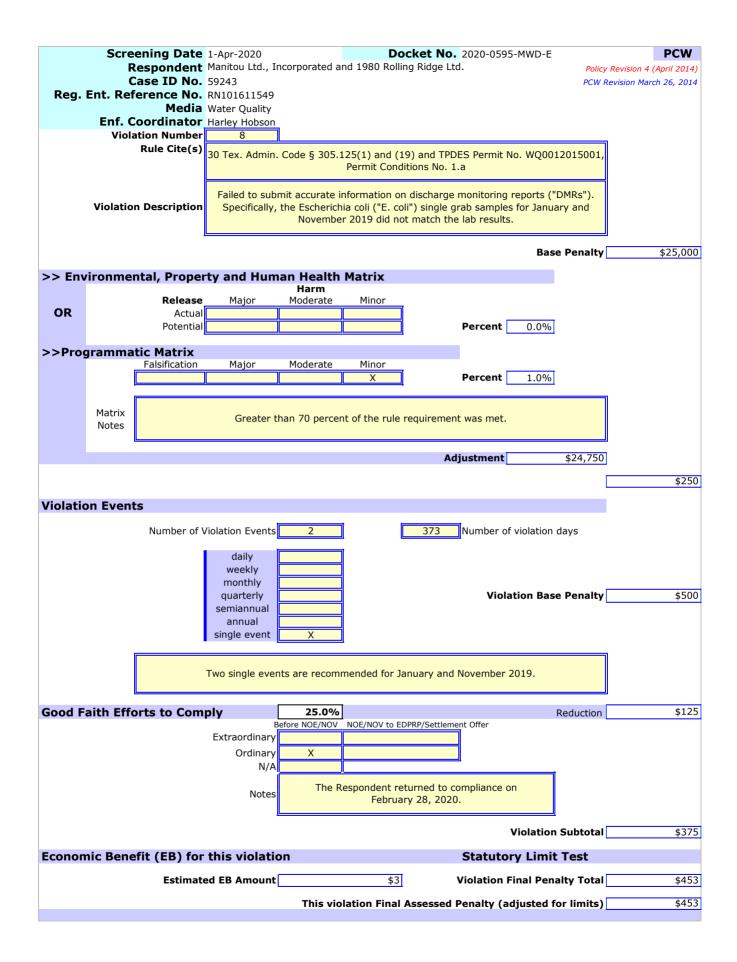

7. Failed to submit accurate information on discharge monitoring reports. Specifically, the *Escherichia coli* single grab samples for January and November 2019 did not match the lab results [30 TEX. ADMIN. CODE § 305.125(1) and (19), and TPDES Permit No. WQ0012015001, Permit Conditions No. 1.a].