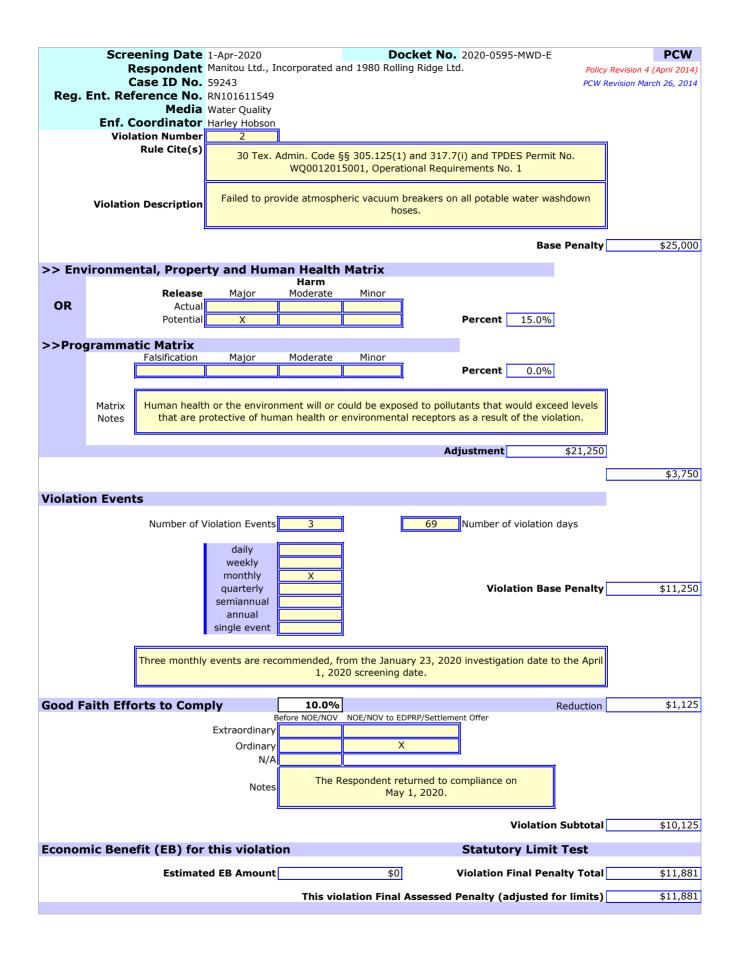

2. Failed to provide atmospheric vacuum breakers on all potable water washdown hoses [30 TEX. ADMIN. CODE §§ 305.125(1) and 317.7(i) and TPDES Permit No. WQ0012015001, Operational Requirements No. 1].