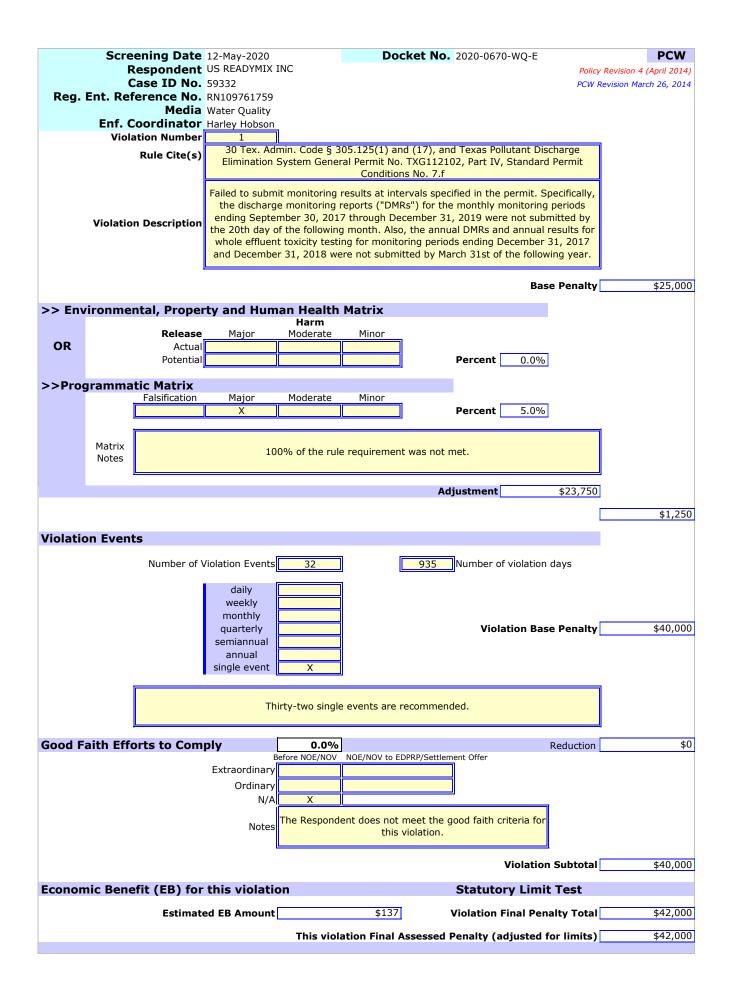

# **Violation Information**

Failed to submit monitoring results at intervals specified in its permit [30 TEX. ADMIN. CODE § 305.125(1) and (17), and Texas Pollutant Discharge Elimination System General Permit No. TXG112102, Part IV, Standard Permit Condition No. 7.f.].

# **Technical Requirements:**

1. Within 30 days:

- a. Submit discharge monitoring reports ("DMRs") for the monthly monitoring periods ending September 30, 2017, through December 31, 2019;
- b. Submit DMRs for the annual monitoring periods ending December 31, 2017, and December 31, 2018;
- c. Submit the annual whole effluent toxicity testing results for the monitoring periods ending December 31, 2017, and December 31, 2018; and
- d. Develop and implement procedures and conduct employee training to ensure DMRs are electronically submitted as stated in the permit.
- 2. Within 45 days submit written certification to demonstrate compliance.

**Respondent's Attorney:** N/A

| S COM MISSIC       | Policy R                              | Pe<br>Revision 4 (April 2014)          | -              | Calculatio                            | n Worksh                            | neet (PC      | -              | Revision March 26, 201 | 14         |
|--------------------|---------------------------------------|----------------------------------------|----------------|---------------------------------------|-------------------------------------|---------------|----------------|------------------------|------------|
| DATES              | Assigned                              |                                        |                |                                       |                                     |               | 1              |                        |            |
|                    | PCW                                   | 11-May-2020                            | Screening      | <b>12-May-2020</b>                    | EPA Due                             |               |                |                        |            |
| RESPO              | NDENT/FACILI                          | TY INFORMATIO                          | N              |                                       |                                     |               |                |                        |            |
| Des                | Respondent<br>g. Ent. Ref. No.        | US READYMIX IN                         | IC             |                                       |                                     |               |                |                        |            |
|                    | ty/Site Region                        |                                        |                |                                       | Maior/M                             | inor Source   | Minor          |                        |            |
|                    |                                       |                                        |                |                                       |                                     |               |                |                        |            |
|                    | NFORMATION<br>f./Case ID No.          | 50332                                  |                |                                       | No                                  | of Violations | 1              |                        |            |
|                    |                                       | 2020-0670-WQ-E                         | -              |                                       |                                     | Order Type    |                |                        |            |
| Med                | lia Program(s)                        | Water Quality                          |                |                                       | Government                          | •             |                |                        |            |
|                    | Multi-Media                           |                                        |                |                                       | Enf.                                |               | Harley Hobson  |                        |            |
| Adr                | nin. Penalty \$ I                     | .imit Minimum                          | \$0            | Maximum                               | \$25,000                            | EC S Team     | Enforcement    | eam 3                  |            |
|                    |                                       |                                        | Pena           | lty Calcula                           | tion Sectio                         | on            |                |                        |            |
| ΤΟΤΑ               | L BASE PENA                           | LTY (Sum of                            | violation      | i base penal                          | ties)                               |               | Subtotal 1     | \$40,00                | )0         |
| ADJU               | STMENTS (+                            | /-) TO SUBTO                           | TAL 1          |                                       |                                     |               |                |                        |            |
|                    | Subtotals 2-7 are of<br>Compliance Hi | tained by multiplying                  | the Total Base | Penalty (Subtotal 1<br>-5.0%          | ) by the indicated pe<br>Adjustment | -             | tals 2, 3, & 7 | -\$2,00                | 10         |
|                    | compliance m                          |                                        |                |                                       | 2                                   |               |                | -\$2,00                | <i>,</i> 0 |
|                    | Notes                                 | Ennancement                            |                | with same/simil<br>Performer classifi |                                     |               |                |                        |            |
|                    | Culpability                           | No                                     |                | 0.0%                                  | Enhancement                         |               | Subtotal 4     | \$                     | <b>\$0</b> |
|                    | Notes                                 | The Re                                 | spondent do    | oes not meet the                      | culpability crite                   | ria.          |                |                        |            |
|                    | Good Faith Eff                        | ort to Comply To                       | otal Adiust    | ments                                 |                                     |               | Subtotal 5     | \$                     | 50         |
|                    |                                       |                                        | •              |                                       |                                     |               |                |                        |            |
|                    | Economic Ben                          | efit                                   |                | 0.0%                                  | Enhancement*                        |               | Subtotal 6     | \$                     | 50         |
|                    |                                       | Total EB Amounts<br>Cost of Compliance | \$137<br>\$950 |                                       | d at the Total EB \$ A              | Amount        |                | <u> </u>               |            |
| SUM (              |                                       | -                                      | ·              | —                                     |                                     | E             | inal Subtotal  | \$38,00                | 10         |
| SOFT               | Si Subiura                            |                                        |                |                                       |                                     |               | mai Subtotai   | 450,00                 | -          |
|                    |                                       | Subtotal by the indic                  |                |                                       | 10.5%                               |               | Adjustment     | \$4,00                 | )0         |
| Reduces t          | Notes                                 | •                                      |                | ent to offset the                     | High Performer                      | reduction.    |                |                        |            |
|                    |                                       |                                        |                |                                       |                                     | Final Pen     | alty Amount    | \$42,00                | )0         |
| STATU              | JTORY LIMIT                           |                                        | IT             |                                       |                                     | Final Asse    | ssed Penalty   | \$42,00                | )0         |
| DEEE               |                                       |                                        |                |                                       | 0.00/                               | Deduction     | <b>A</b>       |                        | 1          |
| DEFEF<br>Reduces t |                                       | nalty by the indicated                 | percentage.    |                                       | 0.0%                                | Reduction     | Adjustment     | L \$                   | <b>\$0</b> |
|                    | Notes                                 |                                        |                | red for non-expe                      | dited settlemen                     | t.            |                |                        |            |
| PAYA               | BLE PENALT                            | 1                                      |                |                                       |                                     |               | -<br>          | \$42,00                | 00         |
|                    |                                       |                                        |                |                                       |                                     |               |                | . ,                    |            |