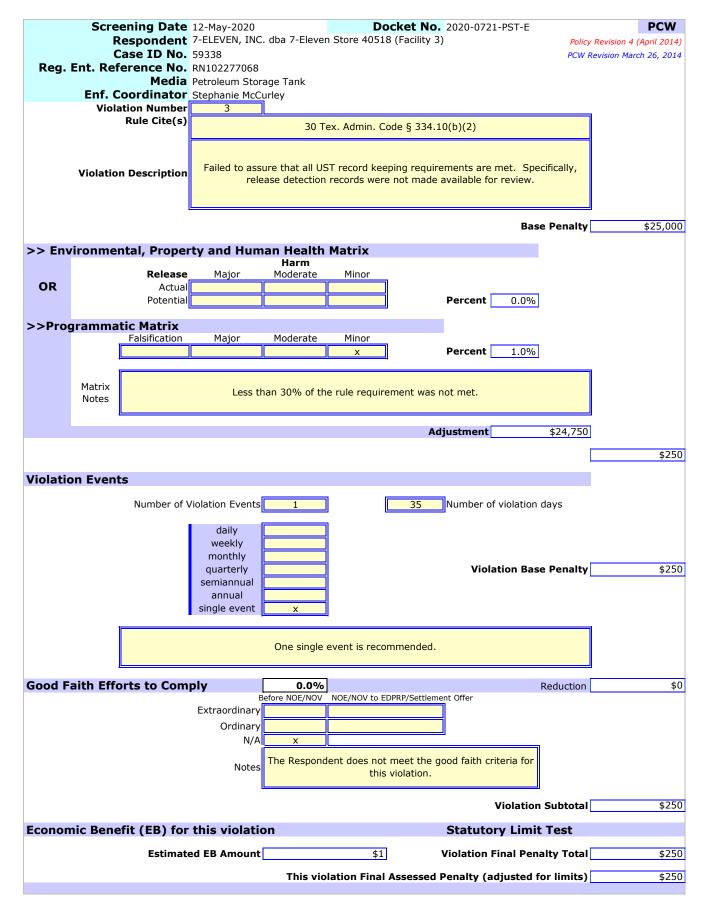

At Facility 3:

- 8. Failed to equip each tank with a valve or other device designed to automatically shut off the flow of regulated substances into the tank when the liquid level in the tank reaches no higher than 95% capacity [Tex. WATER CODE § 26.3475(c)(2) and 30 Tex. ADMIN. CODE § 334.51(b)(2)(C)(i)].
- 9. Failed to identify and designate for the UST facility at least one named individual for each class of operator Class A, Class B, and Class C [30 TEX. ADMIN. CODE § 334.602(a)].
- 10. Failed to assure that all UST record keeping requirements are met [30 Tex. ADMIN. CODE § 334.10(b)(2)].
- 11. Failed to design, install, and operate the corrosion protection system in a manner that will prevent releases of regulated substances from the metal components of the UST system due to structural failure or corrosion [Tex. WATER CODE § 26.3475(d) and 30 Tex. ADMIN. CODE § 334.42(a) and 334.49(a)(2) and (a)(4)].