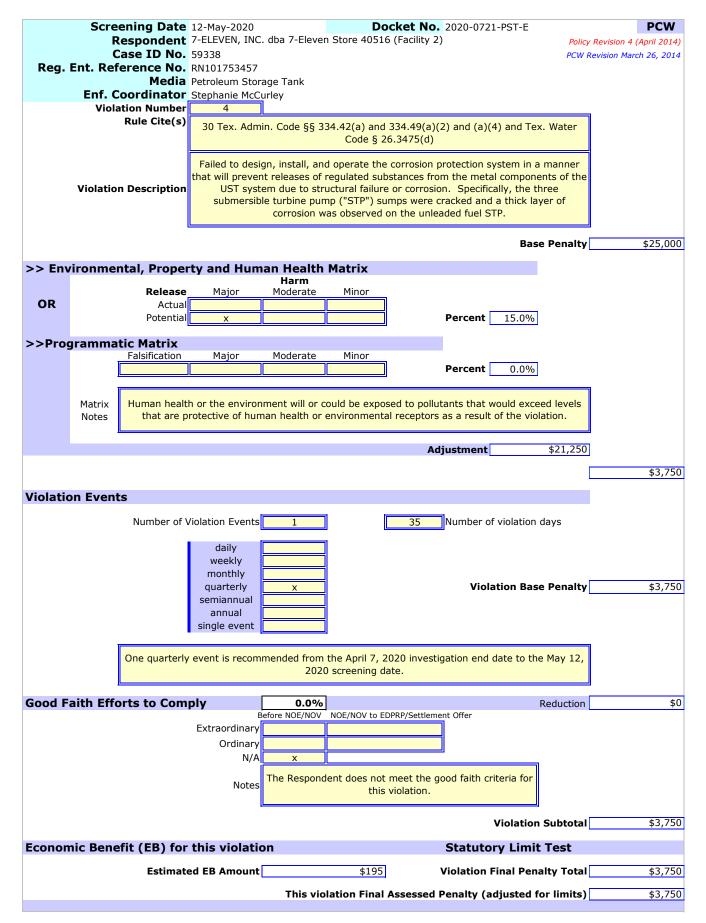

At Facility 2:

- 4. Failed to equip each tank with a valve or other device designed to automatically shut off the flow of regulated substances into the tank when the liquid level in the tank reaches no higher than 95% capacity [Tex. WATER CODE § 26.3475(c)(2) and 30 Tex. ADMIN. CODE § 334.51(b)(2)(C)(i)].
- 5. Failed to identify and designate for the UST facility at least one named individual for each class of operator Class A, Class B, and Class C [30 TEX. ADMIN. CODE § 334.602(a)].
- 6. Failed to assure that all UST record keeping requirements are met [30 TEX. ADMIN. CODE § 334.10(b)(2)].
- 7. Failed to design, install, and operate the corrosion protection system in a manner that will prevent releases of regulated substances from the metal components of the UST system due to structural failure or corrosion [TEX. WATER CODE § 26.3475(d) and 30 TEX. ADMIN. CODE § 334.42(a) and 334.49(a)(2) and (a)(4)].

#### EXECUTIVE SUMMARY – ENFORCEMENT MATTER – CASE NO. 59338 7-ELEVEN, INC. dba 7-Eleven Store 40515, 40516, and 40518 RN101742831, RN101753457, RN102277068 Docket No. 2020-0721-PST-E

- c. Begin maintaining release detection records at Facility 1 and Facility 2 and make them immediately available for inspection upon request by TCEQ personnel.
- d. Replace all cracked STP sumps and test the system to ensure electrical isolation and remove or address the corrosion from the unleaded fuel STP at Facility 2.
- e. Relace the cracked STP sump, ensure the metallic components are kept dry, and remove any dirt and test the system to ensure electrical isolation at Facility 3.
- 2. Within 45 days, submit written certification, and include detailed supporting documentation including photographs, receipts, and/or other records to demonstrate compliance with Technical Requirements No. 1.a. through 1.e.