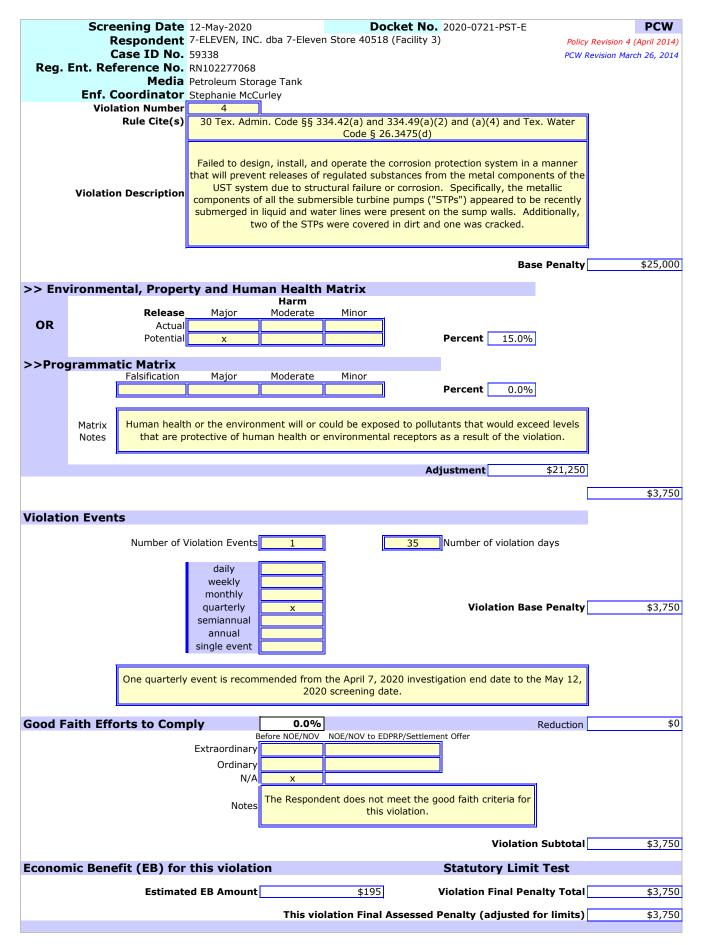

At Facility 3:

- 8. Failed to equip each tank with a valve or other device designed to automatically shut off the flow of regulated substances into the tank when the liquid level in the tank reaches no higher than 95% capacity [Tex. WATER CODE § 26.3475(c)(2) and 30 Tex. ADMIN. CODE § 334.51(b)(2)(C)(i)].
- 9. Failed to identify and designate for the UST facility at least one named individual for each class of operator Class A, Class B, and Class C [30 TEX. ADMIN. CODE § 334.602(a)].
- 10. Failed to assure that all UST record keeping requirements are met [30 Tex. ADMIN. CODE § 334.10(b)(2)].
- 11. Failed to design, install, and operate the corrosion protection system in a manner that will prevent releases of regulated substances from the metal components of the UST system due to structural failure or corrosion [Tex. WATER CODE § 26.3475(d) and 30 Tex. ADMIN. CODE § 334.42(a) and 334.49(a)(2) and (a)(4)].

#### EXECUTIVE SUMMARY – ENFORCEMENT MATTER – CASE NO. 59338 7-ELEVEN, INC. dba 7-Eleven Store 40515, 40516, and 40518 RN101742831, RN101753457, RN102277068 Docket No. 2020-0721-PST-E

- c. Begin maintaining release detection records at Facility 1 and Facility 2 and make them immediately available for inspection upon request by TCEQ personnel.
- d. Replace all cracked STP sumps and test the system to ensure electrical isolation and remove or address the corrosion from the unleaded fuel STP at Facility 2.
- e. Relace the cracked STP sump, ensure the metallic components are kept dry, and remove any dirt and test the system to ensure electrical isolation at Facility 3.
- 2. Within 45 days, submit written certification, and include detailed supporting documentation including photographs, receipts, and/or other records to demonstrate compliance with Technical Requirements No. 1.a. through 1.e.