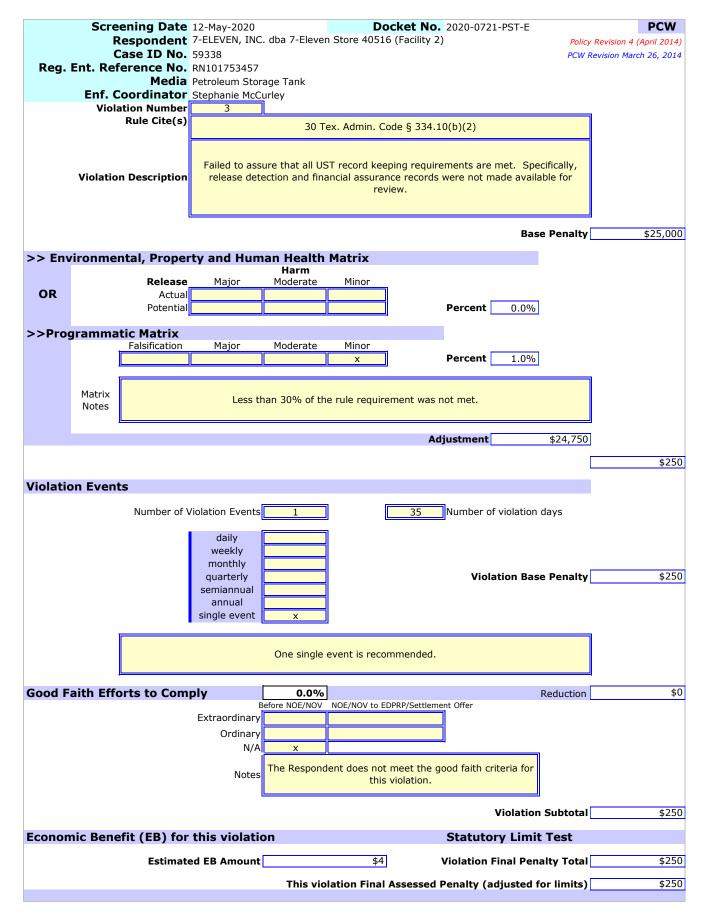

At Facility 2:

- 4. Failed to equip each tank with a valve or other device designed to automatically shut off the flow of regulated substances into the tank when the liquid level in the tank reaches no higher than 95% capacity [Tex. WATER CODE § 26.3475(c)(2) and 30 Tex. ADMIN. CODE § 334.51(b)(2)(C)(i)].
- 5. Failed to identify and designate for the UST facility at least one named individual for each class of operator Class A, Class B, and Class C [30 TEX. ADMIN. CODE § 334.602(a)].
- 6. Failed to assure that all UST record keeping requirements are met [30 TEX. ADMIN. CODE § 334.10(b)(2)].
- 7. Failed to design, install, and operate the corrosion protection system in a manner that will prevent releases of regulated substances from the metal components of the UST system due to structural failure or corrosion [TEX. WATER CODE § 26.3475(d) and 30 TEX. ADMIN. CODE § 334.42(a) and 334.49(a)(2) and (a)(4)].