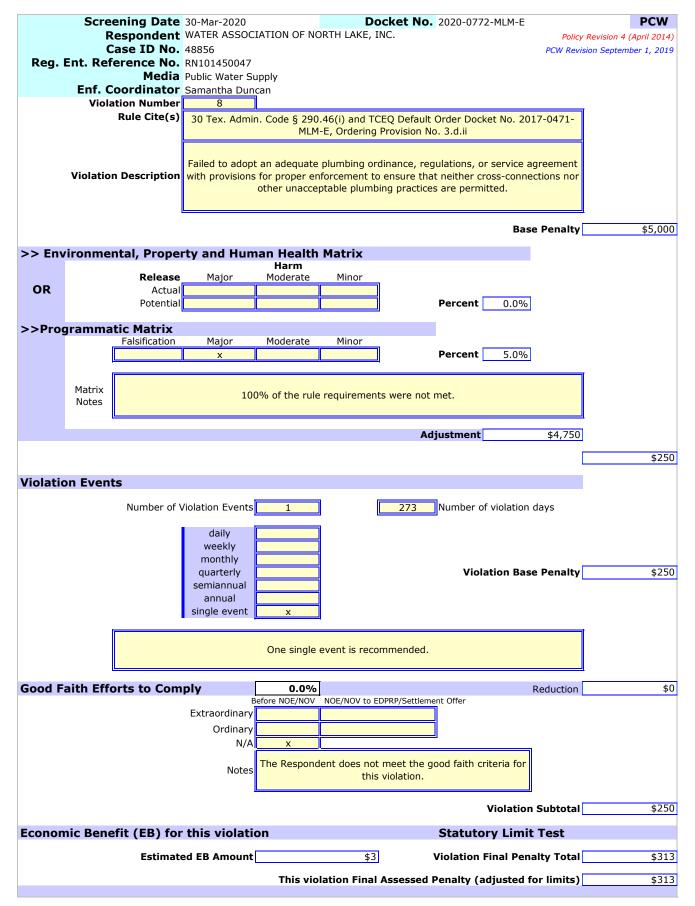

### Violation Information

- 1. Failed to adopt a drought contingency plan which includes all elements for municipal use by a retail public water supplier [TEX. WATER CODE § 11.1272(c), 30 TEX. ADMIN. CODE §§ 288.20(a), 288.30(5)(B)].
- 2. Failed to maintain the Facility's ground storage tank in strict accordance with current American Water Works Association ("AWWA") standards [30 TEX. ADMIN. CODE § 290.43(c)(8)] and TCEQ Default Docket No. 2017-0471-MLM-E, Ordering Provision No. 3.h.i.].
- 3. Failed to provide a pressure tank capacity of 20 gallons per connection [TEX. HEALTH & SAFETY CODE § 341.0315(c), 30 TEX. ADMIN. CODE § 290.45(b)(1)(B)(iv) and TCEQ Default Order Docket No. 2017-0471-MLM-E, Ordering Provision No. 3.h.ii.].
- 4. Failed to operate the Facility under the direct supervision of a water works operator who holds a minimum of a Class "D" or higher groundwater license [Tex. HEALTH & SAFETY CODE § 341.033(a) and 30 Tex. ADMIN. CODE § 290.46(e)(4)(A)].
- 5. Failed to provide disinfection facilities for the groundwater supply for the purpose of microbiological control and distribution protection [30 Tex. ADMIN. CODE § 290.42(b)(1) and (e) (3)].
- 6. Failed to develop and maintain an up-to-date chemical and microbiological monitoring plan that identifies all sampling locations, describes the sampling frequency, and specifies the analytical procedures and laboratories that the Facility will use to comply with the monitoring requirements [30 Tex. ADMIN. CODE § 290.121(a) and (b)].
- 7. Failed to maintain at the Facility accurate and up-to-date as-built plans or record drawings and specifications for each treatment plant, pump station, and storage tank until the Facility is decommissioned [30 Tex. ADMIN. CODE § 290.46(n)(1)].
- 8. Failed to make available an accurate and up-to-date map of the distribution system so that valves and mains can be easily located during emergencies [30 TEX. ADMIN. CODE § 290.46(n)(2)].
- 9. Failed to initiate maintenance and housekeeping practices to ensure the good working condition and general appearance of the system's facilities and equipment [30 Tex. ADMIN. CODE § 290.46(m)].
- 10. Failed to maintain water works operation and maintenance records and make them readily available for review by the Executive Director upon request [30 TEX. ADMIN. CODE § 290.46(f)(2), (f)(3)(A)(i)(III), (f)(3)(A)(ii)(III), (f)(3)(A)(iii), (f)(3)(A)(iv), (f)(3)(A)(v), (f)(3)(B)(ii), (f)(3)(B)(iii), (f)(3)(B)(iv), (f)(3)(D)(i), (f)(3)(D)(ii), and (f)(3)(E)(iv)].
- 11. Failed to adopt an adequate plumbing ordinance, regulations, or service agreement with provisions for proper enforcement to ensure that neither cross-connections nor other unacceptable plumbing practices are permitted [30 TEX. ADMIN. CODE § 290.46(i) and TCEQ Default Order Docket No. 2017-0471-MLM-E, Ordering Provision No. 3.d.ii.].
- 12. Failed to compile and maintain a thorough and up-to-date plant operations manual for operator review and reference [30 TEX. ADMIN. CODE § 290.42(l) and TCEQ Default Order Docket No. 2017-0471-MLM-E, Ordering Provision No. 3.b.i.].
- 13. Failed to keep on file copies of well completion data as defined by 30 TEX. ADMIN. CODE § 290.41(c)(3)(A) for as long as well remains in service [30 TEX. ADMIN. CODE § 290.46(n)(3) and TCEQ Default Order Docket No. 2017-0471-MLM-E, Ordering Provision No. 3.d.i.].

- c. Adopt an adequate plumbing ordinance, regulations, or service agreement with provisions for proper enforcement to ensure that neither cross-connections nor other unacceptable plumbing practices are permitted; and
- d. Compile and maintain accurate and up-to-date detailed as-built plans or record drawings and specifications for each treatment plant, pump station, and storage tank.
- 6. Within 105 days submit written certification to demonstrate compliance with Technical Requirement Nos. 5.a. through 5.d.
- 7. Within 180 days:
  - a. Refurbish or replace the ground storage tank so that the exterior meets AWWA standards; and
  - b. Provide a pressure tank capacity of at least 20 gallons per connection.
- 8. Within 195 days submit written certification to demonstrate compliance with Technical Requirement Nos. 7.a. and 7.b.