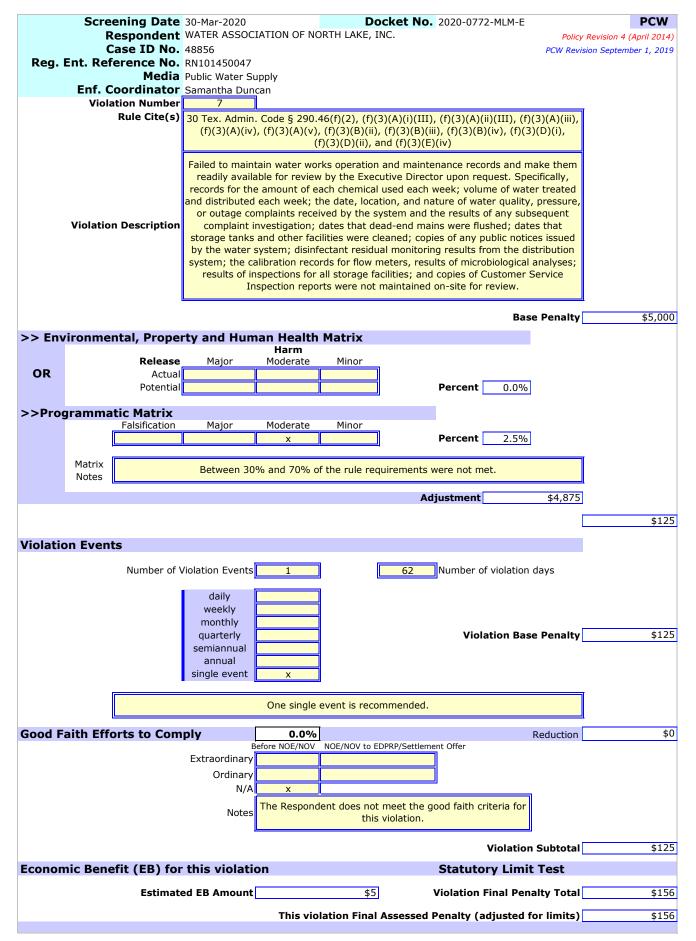

### Violation Information

- 1. Failed to adopt a drought contingency plan which includes all elements for municipal use by a retail public water supplier [TEX. WATER CODE § 11.1272(c), 30 TEX. ADMIN. CODE §§ 288.20(a), 288.30(5)(B)].
- 2. Failed to maintain the Facility's ground storage tank in strict accordance with current American Water Works Association ("AWWA") standards [30 TEX. ADMIN. CODE § 290.43(c)(8)] and TCEQ Default Docket No. 2017-0471-MLM-E, Ordering Provision No. 3.h.i.].
- 3. Failed to provide a pressure tank capacity of 20 gallons per connection [TEX. HEALTH & SAFETY CODE § 341.0315(c), 30 TEX. ADMIN. CODE § 290.45(b)(1)(B)(iv) and TCEQ Default Order Docket No. 2017-0471-MLM-E, Ordering Provision No. 3.h.ii.].
- 4. Failed to operate the Facility under the direct supervision of a water works operator who holds a minimum of a Class "D" or higher groundwater license [Tex. HEALTH & SAFETY CODE § 341.033(a) and 30 Tex. ADMIN. CODE § 290.46(e)(4)(A)].
- 5. Failed to provide disinfection facilities for the groundwater supply for the purpose of microbiological control and distribution protection [30 Tex. ADMIN. CODE § 290.42(b)(1) and (e) (3)].
- 6. Failed to develop and maintain an up-to-date chemical and microbiological monitoring plan that identifies all sampling locations, describes the sampling frequency, and specifies the analytical procedures and laboratories that the Facility will use to comply with the monitoring requirements [30 Tex. ADMIN. CODE § 290.121(a) and (b)].
- 7. Failed to maintain at the Facility accurate and up-to-date as-built plans or record drawings and specifications for each treatment plant, pump station, and storage tank until the Facility is decommissioned [30 Tex. ADMIN. CODE § 290.46(n)(1)].
- 8. Failed to make available an accurate and up-to-date map of the distribution system so that valves and mains can be easily located during emergencies [30 TEX. ADMIN. CODE § 290.46(n)(2)].
- 9. Failed to initiate maintenance and housekeeping practices to ensure the good working condition and general appearance of the system's facilities and equipment [30 Tex. ADMIN. CODE § 290.46(m)].
- 10. Failed to maintain water works operation and maintenance records and make them readily available for review by the Executive Director upon request [30 TEX. ADMIN. CODE § 290.46(f)(2), (f)(3)(A)(i)(III), (f)(3)(A)(ii)(III), (f)(3)(A)(iii), (f)(3)(A)(iv), (f)(3)(A)(v), (f)(3)(B)(ii), (f)(3)(B)(iii), (f)(3)(B)(iv), (f)(3)(D)(i), (f)(3)(D)(ii), and (f)(3)(E)(iv)].
- 11. Failed to adopt an adequate plumbing ordinance, regulations, or service agreement with provisions for proper enforcement to ensure that neither cross-connections nor other unacceptable plumbing practices are permitted [30 TEX. ADMIN. CODE § 290.46(i) and TCEQ Default Order Docket No. 2017-0471-MLM-E, Ordering Provision No. 3.d.ii.].
- 12. Failed to compile and maintain a thorough and up-to-date plant operations manual for operator review and reference [30 TEX. ADMIN. CODE § 290.42(l) and TCEQ Default Order Docket No. 2017-0471-MLM-E, Ordering Provision No. 3.b.i.].
- 13. Failed to keep on file copies of well completion data as defined by 30 TEX. ADMIN. CODE § 290.41(c)(3)(A) for as long as well remains in service [30 TEX. ADMIN. CODE § 290.46(n)(3) and TCEQ Default Order Docket No. 2017-0471-MLM-E, Ordering Provision No. 3.d.i.].

## **Technical Requirements:**

- 1. Within 30 days:
  - a. Begin operating the Facility under the direct supervision of a water works operator who holds a minimum of a Class "D" or higher groundwater water license;
  - b. Provide disinfection facilities for the groundwater supply for the purpose of microbiological control and distribution protection;
  - c. Make available an accurate and up-to-date map of the distribution system so that valves and mains can be easily located during emergencies;
  - d. Compile and maintain properly completed water works operation and maintenance records, including records for the amount of each chemical used each week; volume of water treated and distributed each week; the date, location, and nature of water quality, pressure, or outage complaints received by the system and the results of any subsequent complaint investigation; dates that dead-end mains were flushed; dates that storage tanks and other facilities were cleaned; copies of any public notices issued by the water system; disinfectant residual monitoring results from the distribution system; the calibration records for flow meters; results of microbiological analyses; results of inspections for all storage facilities; and copies of Customer Service Inspection reports;
  - e. Initiate maintenance and housekeeping practices to ensure the good working condition and general appearance of the system's facilities and equipment, including but not limited to removing the dirt, rat excrement, and debris from the floor areas, removing vegetation from the intruder resistant fence, repairing or replacing the sagging barbed wire on the intruder-resistant fence, and providing three strands of barbed wire to the fence gates;
  - f. Submit payment for all outstanding regulatory assessment fees for the TCEQ Public Utility Account concerning Certificate of Convenience and Necessity No. 12198 for the calendar years 2018 through 2019; and
  - g. Submit payment for all outstanding fees, interest, and penalties for TCEQ Financial Administration Account No. 90610171.
- 2. Within 45 days submit written certification to demonstrate compliance with Technical Requirements Nos. 1.a. through 1.e.
- 3. Within 60 days:
  - a. Develop and begin maintaining an up-to-date and thorough plant operations manual for operator review and reference; and
  - b. Develop and maintain a chemical and microbiological monitoring plan.
- 4. Within 75 days submit written certification to demonstrate compliance with Technical Requirement Nos. 3.a. and 3.b.
- 5. Within 90 days:
  - a. Prepare and adopt a complete drought contingency plan;
  - b. Keep on file copies of well completion data for the well;