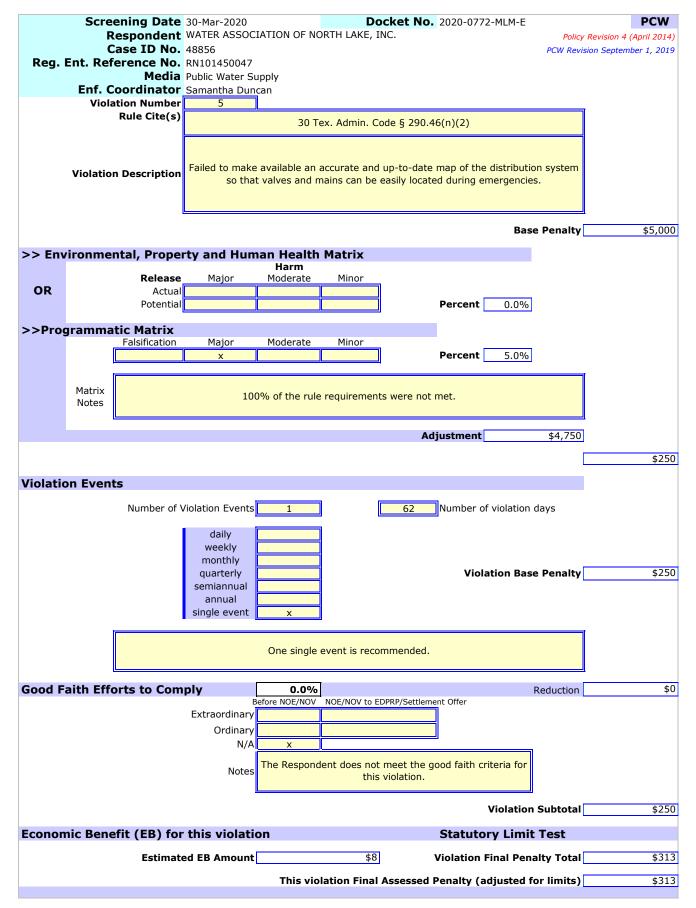

### Violation Information

- 1. Failed to adopt a drought contingency plan which includes all elements for municipal use by a retail public water supplier [TEX. WATER CODE § 11.1272(c), 30 TEX. ADMIN. CODE §§ 288.20(a), 288.30(5)(B)].
- 2. Failed to maintain the Facility's ground storage tank in strict accordance with current American Water Works Association ("AWWA") standards [30 TEX. ADMIN. CODE § 290.43(c)(8)] and TCEQ Default Docket No. 2017-0471-MLM-E, Ordering Provision No. 3.h.i.].
- 3. Failed to provide a pressure tank capacity of 20 gallons per connection [TEX. HEALTH & SAFETY CODE § 341.0315(c), 30 TEX. ADMIN. CODE § 290.45(b)(1)(B)(iv) and TCEQ Default Order Docket No. 2017-0471-MLM-E, Ordering Provision No. 3.h.ii.].
- 4. Failed to operate the Facility under the direct supervision of a water works operator who holds a minimum of a Class "D" or higher groundwater license [Tex. HEALTH & SAFETY CODE § 341.033(a) and 30 Tex. ADMIN. CODE § 290.46(e)(4)(A)].
- 5. Failed to provide disinfection facilities for the groundwater supply for the purpose of microbiological control and distribution protection [30 Tex. ADMIN. CODE § 290.42(b)(1) and (e) (3)].
- 6. Failed to develop and maintain an up-to-date chemical and microbiological monitoring plan that identifies all sampling locations, describes the sampling frequency, and specifies the analytical procedures and laboratories that the Facility will use to comply with the monitoring requirements [30 Tex. ADMIN. CODE § 290.121(a) and (b)].
- 7. Failed to maintain at the Facility accurate and up-to-date as-built plans or record drawings and specifications for each treatment plant, pump station, and storage tank until the Facility is decommissioned [30 Tex. ADMIN. CODE § 290.46(n)(1)].
- 8. Failed to make available an accurate and up-to-date map of the distribution system so that valves and mains can be easily located during emergencies [30 TEX. ADMIN. CODE § 290.46(n)(2)].
- 9. Failed to initiate maintenance and housekeeping practices to ensure the good working condition and general appearance of the system's facilities and equipment [30 Tex. ADMIN. CODE § 290.46(m)].
- 10. Failed to maintain water works operation and maintenance records and make them readily available for review by the Executive Director upon request [30 TEX. ADMIN. CODE § 290.46(f)(2), (f)(3)(A)(i)(III), (f)(3)(A)(ii)(III), (f)(3)(A)(iii), (f)(3)(A)(iv), (f)(3)(A)(v), (f)(3)(B)(ii), (f)(3)(B)(iii), (f)(3)(B)(iv), (f)(3)(D)(i), (f)(3)(D)(ii), and (f)(3)(E)(iv)].
- 11. Failed to adopt an adequate plumbing ordinance, regulations, or service agreement with provisions for proper enforcement to ensure that neither cross-connections nor other unacceptable plumbing practices are permitted [30 TEX. ADMIN. CODE § 290.46(i) and TCEQ Default Order Docket No. 2017-0471-MLM-E, Ordering Provision No. 3.d.ii.].
- 12. Failed to compile and maintain a thorough and up-to-date plant operations manual for operator review and reference [30 TEX. ADMIN. CODE § 290.42(l) and TCEQ Default Order Docket No. 2017-0471-MLM-E, Ordering Provision No. 3.b.i.].
- 13. Failed to keep on file copies of well completion data as defined by 30 TEX. ADMIN. CODE § 290.41(c)(3)(A) for as long as well remains in service [30 TEX. ADMIN. CODE § 290.46(n)(3) and TCEQ Default Order Docket No. 2017-0471-MLM-E, Ordering Provision No. 3.d.i.].