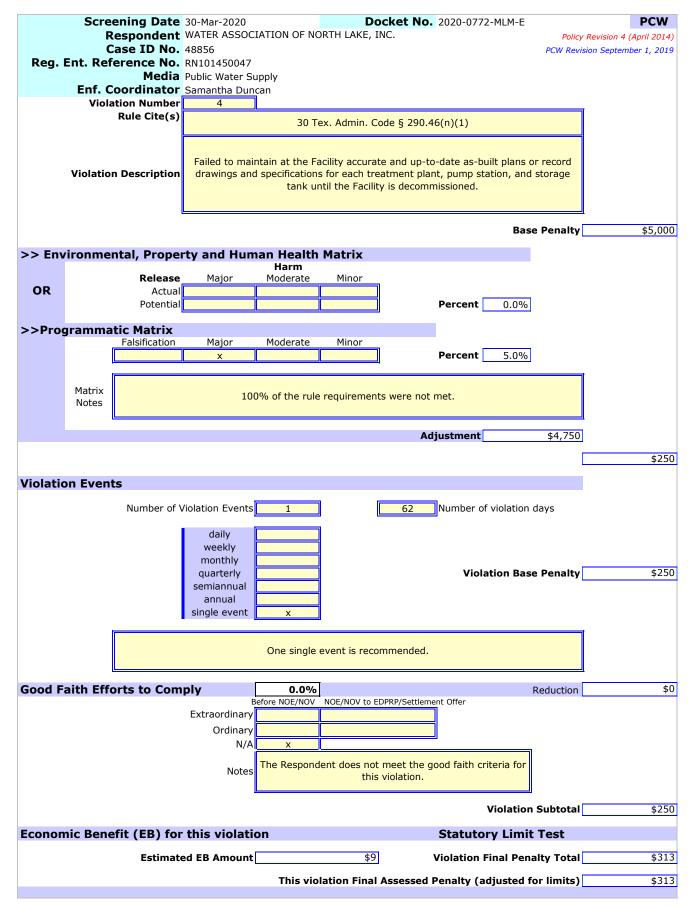

### Violation Information

- 1. Failed to adopt a drought contingency plan which includes all elements for municipal use by a retail public water supplier [TEX. WATER CODE § 11.1272(c), 30 TEX. ADMIN. CODE §§ 288.20(a), 288.30(5)(B)].
- 2. Failed to maintain the Facility's ground storage tank in strict accordance with current American Water Works Association ("AWWA") standards [30 TEX. ADMIN. CODE § 290.43(c)(8)] and TCEQ Default Docket No. 2017-0471-MLM-E, Ordering Provision No. 3.h.i.].
- 3. Failed to provide a pressure tank capacity of 20 gallons per connection [TEX. HEALTH & SAFETY CODE § 341.0315(c), 30 TEX. ADMIN. CODE § 290.45(b)(1)(B)(iv) and TCEQ Default Order Docket No. 2017-0471-MLM-E, Ordering Provision No. 3.h.ii.].
- 4. Failed to operate the Facility under the direct supervision of a water works operator who holds a minimum of a Class "D" or higher groundwater license [Tex. HEALTH & SAFETY CODE § 341.033(a) and 30 Tex. ADMIN. CODE § 290.46(e)(4)(A)].
- 5. Failed to provide disinfection facilities for the groundwater supply for the purpose of microbiological control and distribution protection [30 Tex. ADMIN. CODE § 290.42(b)(1) and (e) (3)].
- 6. Failed to develop and maintain an up-to-date chemical and microbiological monitoring plan that identifies all sampling locations, describes the sampling frequency, and specifies the analytical procedures and laboratories that the Facility will use to comply with the monitoring requirements [30 Tex. ADMIN. CODE § 290.121(a) and (b)].
- 7. Failed to maintain at the Facility accurate and up-to-date as-built plans or record drawings and specifications for each treatment plant, pump station, and storage tank until the Facility is decommissioned [30 Tex. ADMIN. CODE § 290.46(n)(1)].
- 8. Failed to make available an accurate and up-to-date map of the distribution system so that valves and mains can be easily located during emergencies [30 TEX. ADMIN. CODE § 290.46(n)(2)].
- 9. Failed to initiate maintenance and housekeeping practices to ensure the good working condition and general appearance of the system's facilities and equipment [30 Tex. ADMIN. CODE § 290.46(m)].
- 10. Failed to maintain water works operation and maintenance records and make them readily available for review by the Executive Director upon request [30 TEX. ADMIN. CODE § 290.46(f)(2), (f)(3)(A)(i)(III), (f)(3)(A)(ii)(III), (f)(3)(A)(iii), (f)(3)(A)(iv), (f)(3)(A)(v), (f)(3)(B)(ii), (f)(3)(B)(iii), (f)(3)(B)(iv), (f)(3)(D)(i), (f)(3)(D)(ii), and (f)(3)(E)(iv)].
- 11. Failed to adopt an adequate plumbing ordinance, regulations, or service agreement with provisions for proper enforcement to ensure that neither cross-connections nor other unacceptable plumbing practices are permitted [30 TEX. ADMIN. CODE § 290.46(i) and TCEQ Default Order Docket No. 2017-0471-MLM-E, Ordering Provision No. 3.d.ii.].
- 12. Failed to compile and maintain a thorough and up-to-date plant operations manual for operator review and reference [30 TEX. ADMIN. CODE § 290.42(l) and TCEQ Default Order Docket No. 2017-0471-MLM-E, Ordering Provision No. 3.b.i.].
- 13. Failed to keep on file copies of well completion data as defined by 30 TEX. ADMIN. CODE § 290.41(c)(3)(A) for as long as well remains in service [30 TEX. ADMIN. CODE § 290.46(n)(3) and TCEQ Default Order Docket No. 2017-0471-MLM-E, Ordering Provision No. 3.d.i.].