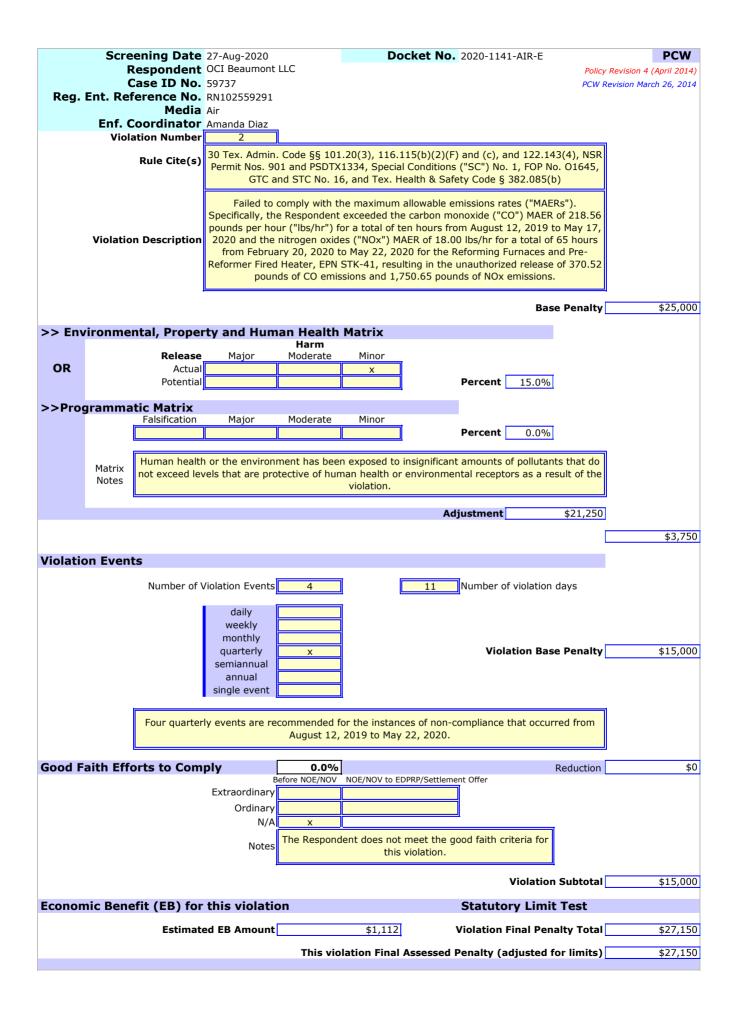

2. Failed to comply with the maximum allowable emissions rates ("MAERs"). Specifically, the Respondent exceeded the carbon monoxide ("CO") MAER of 218.56 pounds per hour ("lbs/hr") by an average of 37.05 lbs/hr for a total of ten hours from August 12, 2019 to May 17, 2020 and the nitrogen oxides ("NOx") MAER of 18.00 lbs/hr by an average of 26.93 lbs/hr for a total of 65 hours from February 20, 2020 to May 22, 2020 for the Reforming Furnaces and Pre-Reformer Fired Heater, EPN STK-41, resulting in the unauthorized release of 370.52 pounds of CO emissions and 1,750.65 pounds of NOx emissions [30 TEX. ADMIN. CODE §§ 101.20(3), 116.115(b)(2)(F) and (c), and 122.143(4), NSR Permit Nos. 901 and PSDTX1334, Special Conditions ("SC") No. 1, FOP No. 01645, GTC and STC No. 16, and TEX. HEALTH & SAFETY CODE § 382.085(b)].