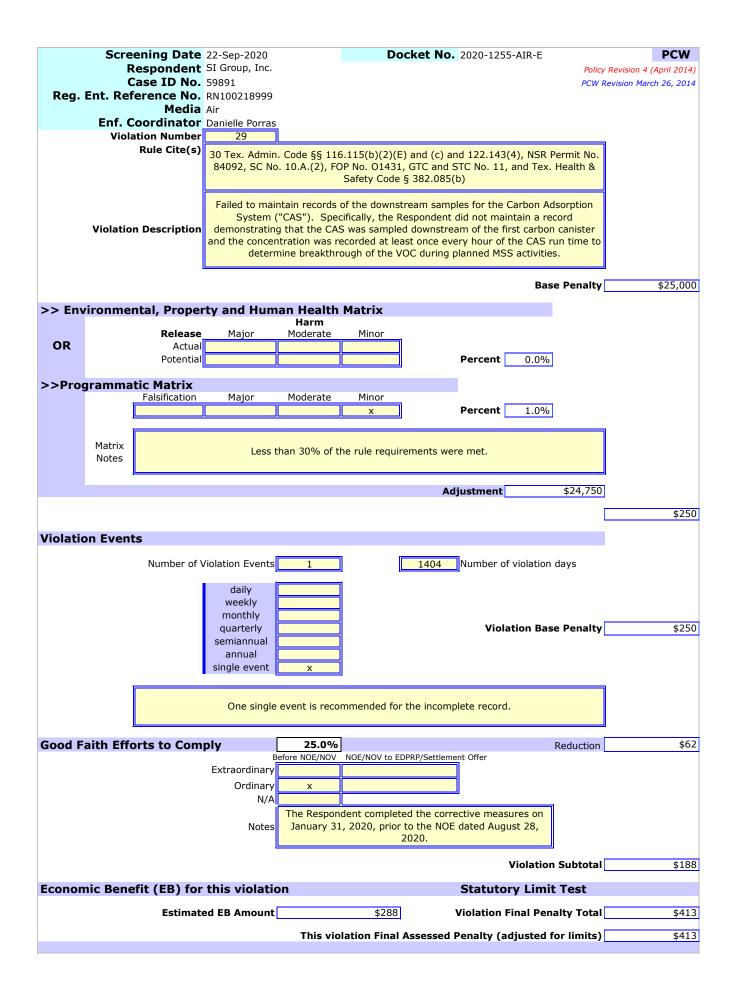

29. Failed to maintain records of the downstream samples for the Carbon Adsorption System ("CAS"). Specifically, the Respondent did not maintain a record demonstrating that the CAS was sampled downstream of the first carbon canister and the concentration was recorded at least once every hour of the CAS run time to determine

breakthrough of the VOC during planned MSS activities [30 TEX. ADMIN. CODE §§ 116.115(b)(2)(E) and (c) and 122.143(4), NSR Permit No. 84092, SC No. 10.A.(2), FOP No. 01431, GTC and STC No. 11, and TEX. HEALTH & SAFETY CODE § 382.085(b)].

f. On January 31, 2020, ceased operating the CAS;

g. On March 10, 2020, implemented measures and procedures for calculating the monthly and rolling 12-month VOC emissions from all storage tanks and began maintaining records for the VOC emissions from all storage tanks that includes the data and information as specified in NSR Permit No. 2341;