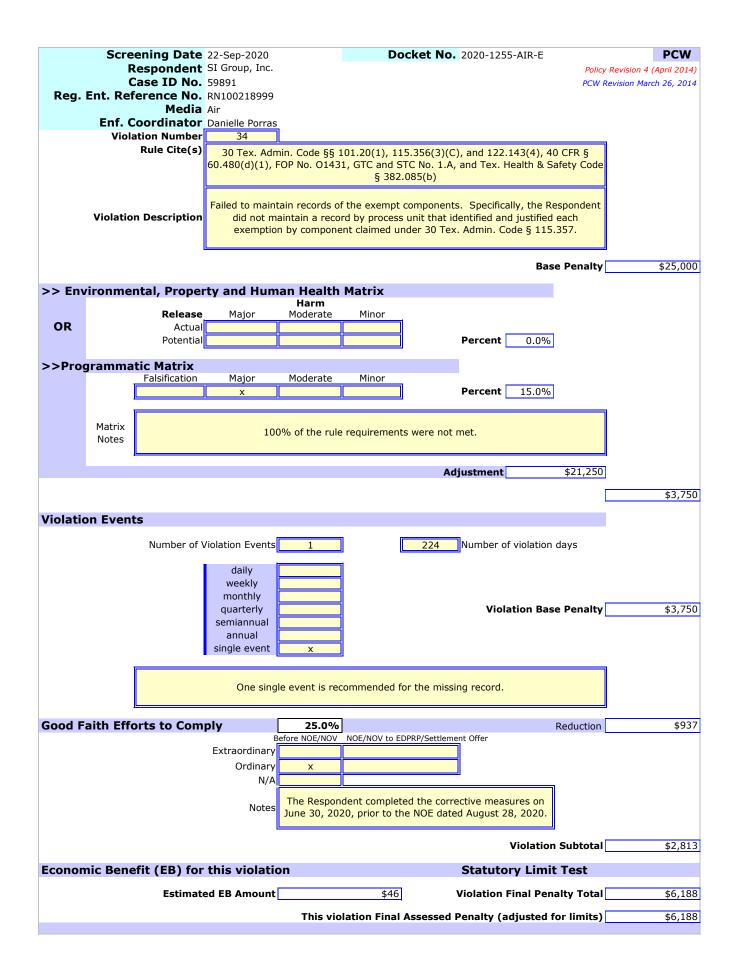

34. Failed to maintain records of the exempt components. Specifically, the Respondent did not maintain a record by process unit that identified and justified each exemption by component claimed under 30 TEX. ADMIN. CODE § 115.357 [30 TEX. ADMIN. CODE §§ 101.20(1), 115.356(3)(C), and 122.143(4), 40 CFR § 60.480(d)(1), FOP No. 01431, GTC and STC No. 1.A, and TEX. HEALTH & SAFETY CODE § 382.085(b)].

n. On June 30, 2020, implemented procedures for the records needed for exempt components and began maintaining records by the process unit that identifies and justifies each exemption by component claimed under 30 TEX. ADMIN. CODE § 115.357;