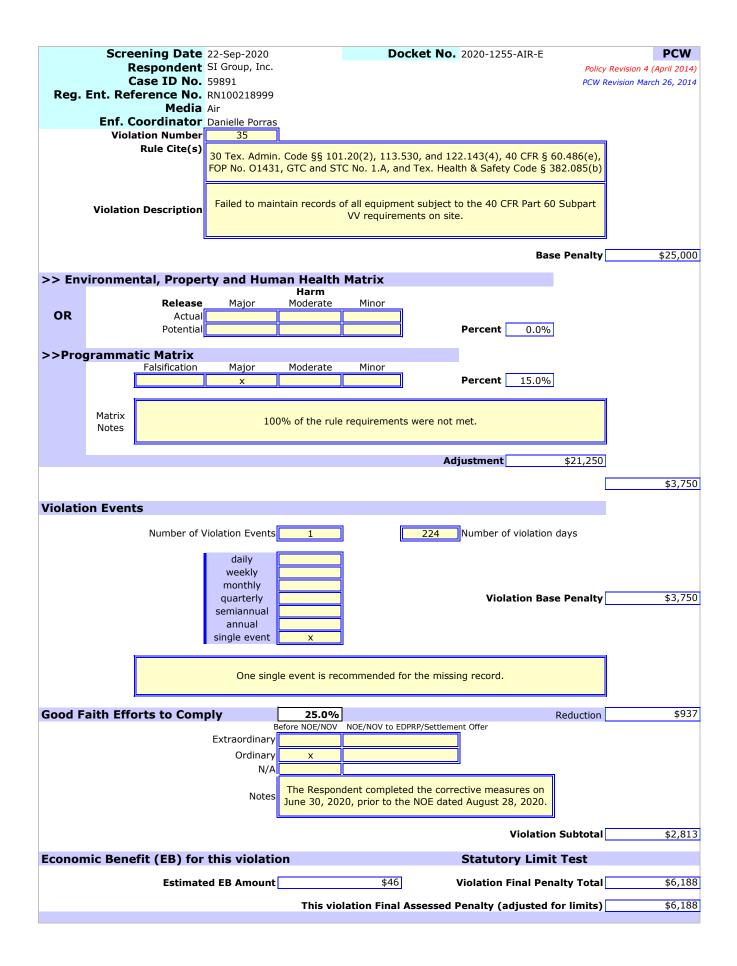

35. Failed to maintain records of all equipment subject to the 40 CFR Part 60 Subpart VV requirements on site [30 TEX. ADMIN. CODE §§ 101.20(2), 113.530, and 122.143(4), 40 CFR § 60.486(e), FOP No. 01431, GTC and STC No. 1.A, and TEX. HEALTH & SAFETY CODE § 382.085(b)].

o. On June 30, 2020, implemented procedures for the records needed for the equipment subject to the 40 CFR Part 60 Subpart VV requirements and began maintaining records for all equipment subject to the 40 CFR Part 60 Subpart VV requirements;