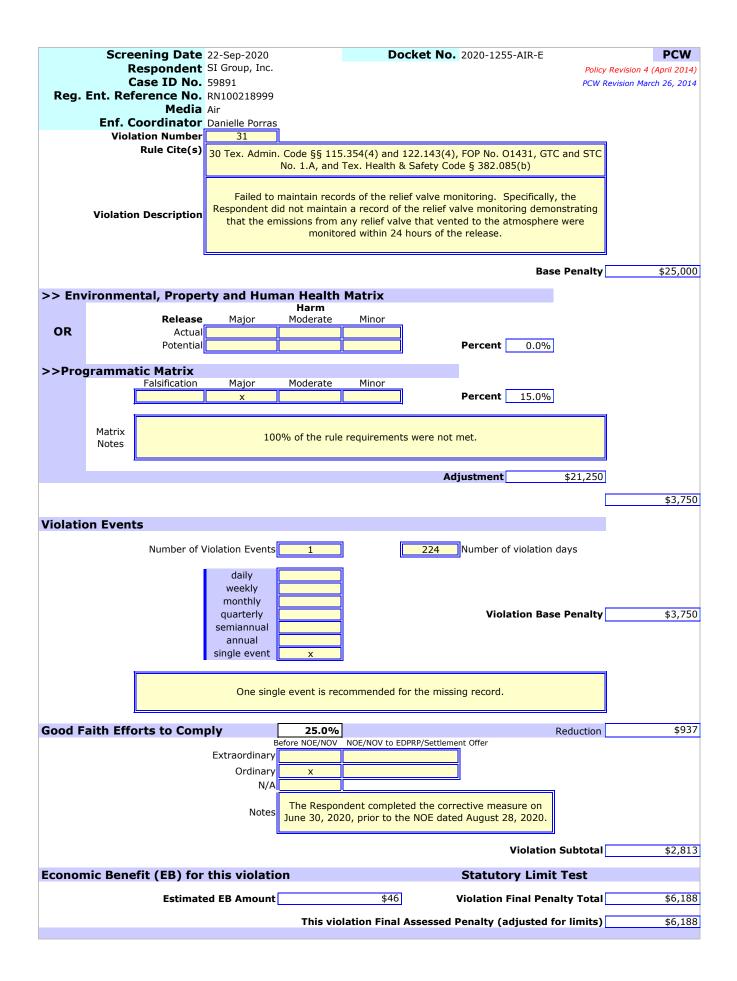

31. Failed to maintain records of the relief valve monitoring. Specifically, the Respondent did not maintain a record of the relief valve monitoring demonstrating that the emissions from any relief valve that vented to the atmosphere were monitored within 24 hours of the release [30 TEX. ADMIN. CODE §§ 115.354(4) and 122.143(4), FOP No. O1431, GTC and STC No. 1.A, and TEX. HEALTH & SAFETY CODE § 382.085(b)].

k. On June 30, 2020, implemented procedures for the records needed for the relief valve monitoring and began maintaining records for the relief valve monitoring demonstrating that the emissions from any relief valve that vented to the atmosphere are monitored within 24 hours of the release;