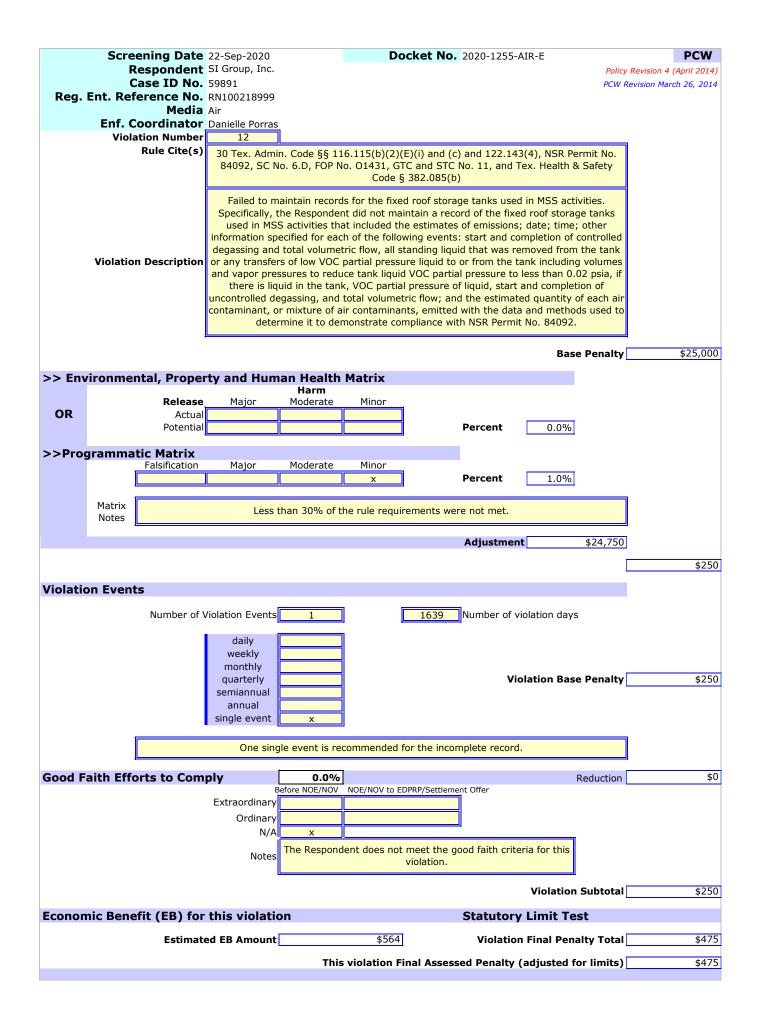

12. Failed to maintain records for the fixed roof storage tanks used in MSS activities. Specifically, the Respondent did not maintain a record of the fixed roof storage tanks used in MSS activities that included the estimates of emissions; date; time; other information specified for each of the following events: start and completion of

controlled degassing and total volumetric flow, all standing liquid that was removed from the tank or any transfers of low VOC partial pressure liquid to or from the tank including volumes and vapor pressures to reduce tank liquid VOC partial pressure to less than 0.02 psia, if there is liquid in the tank, VOC partial pressure of liquid, start and completion of uncontrolled degassing, and total volumetric flow; and the estimated quantity of each air contaminant, or mixture of air contaminants, emitted with the data and methods used to determine it to demonstrate compliance with NSR Permit No. 84092 [30 TEX. ADMIN. CODE §§ 116.115(b)(2)(E)(i) and (c) and 122.143(4), NSR Permit No. 84092, SC No. 6.D, FOP No. 01431, GTC and STC No. 11, and TEX. HEALTH & SAFETY CODE § 382.085(b)].

xi. Begin maintaining the records for the fixed roof storage tanks used in MSS activities that includes the data and information as described in NSR Permit No. 84092 and maintain these records for at least five years;