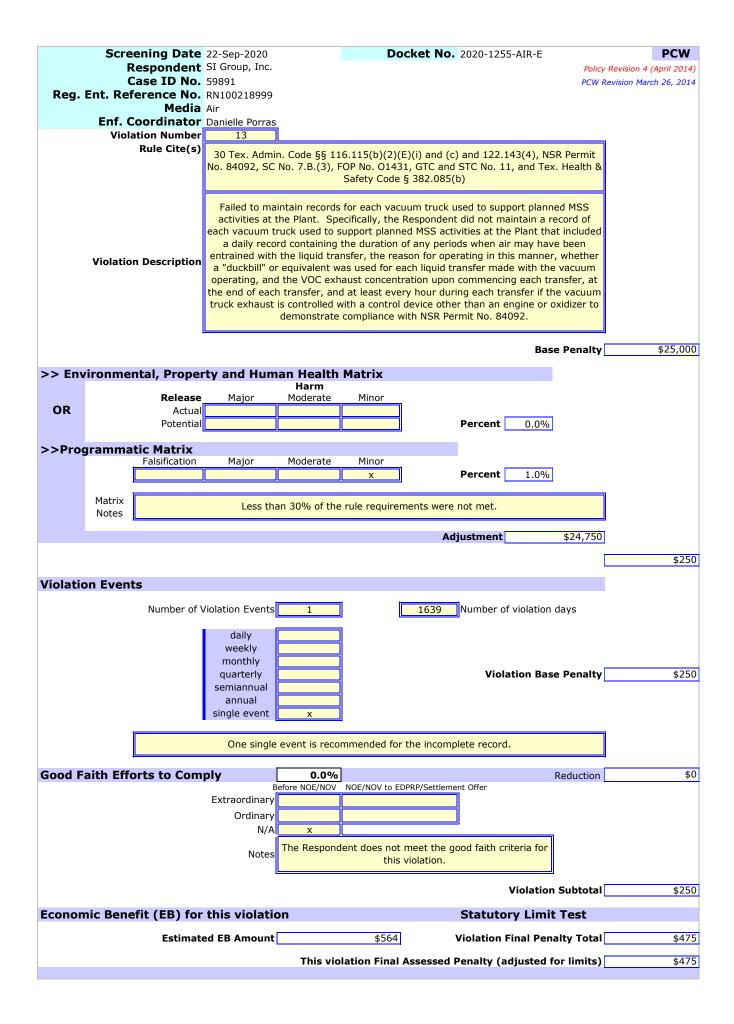

13. Failed to maintain records for each vacuum truck used to support planned MSS activities at the Plant. Specifically, the Respondent did not maintain a record of each vacuum truck used to support planned MSS activities at the Plant that included a daily record containing the duration of any periods when air may have been entrained with the liquid transfer, the reason for operating in this manner, whether a "duckbill" or equivalent was used for each liquid transfer made with the vacuum operating, and the VOC exhaust concentration upon commencing each transfer, at the end of each transfer, and at least every hour during each transfer if the vacuum truck exhaust is controlled with a control device other than an engine or oxidizer to demonstrate compliance with NSR Permit No. 84092 [30 Tex. ADMIN. CODE §§ 116.115(b)(2)(E)(i) and (c) and 122.143(4), NSR Permit No. 84092, SC No. 7.B.(3), FOP No. 01431, GTC and STC No. 11, and Tex. HEALTH & SAFETY CODE § 382.085(b)].

xii. Begin maintaining the records for the vacuum trucks used to support planned MSS activities at the Plant that includes the data and information as described in NSR Permit No. 84092 and maintain these records for at least five years;