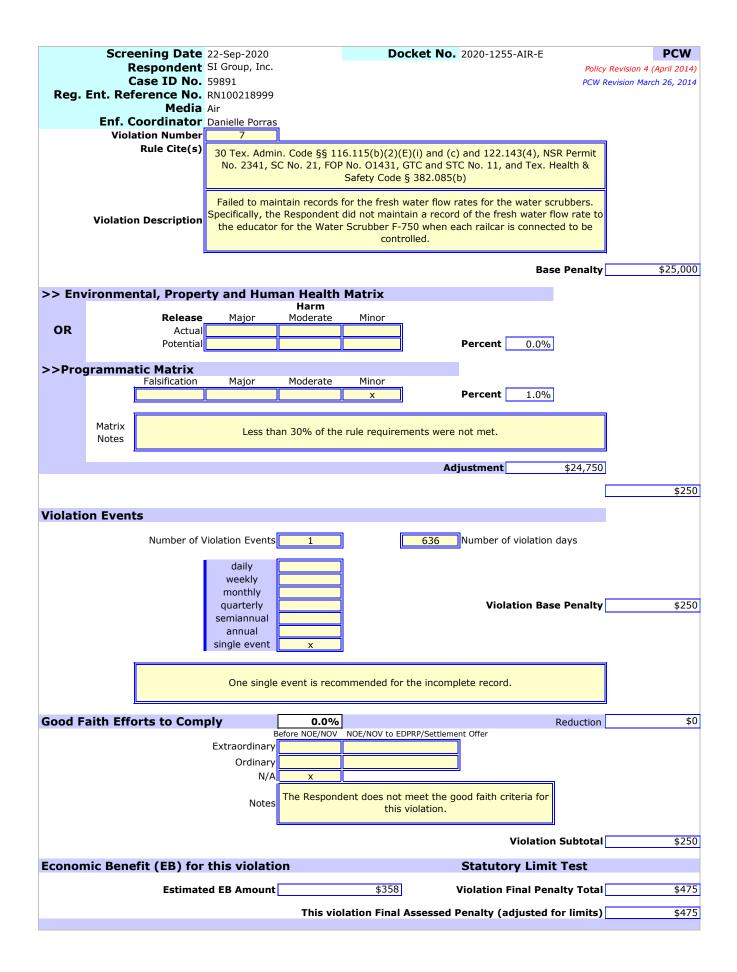

7. Failed to maintain records for the fresh water flow rates for the water scrubbers. Specifically, the Respondent did not maintain a record of the fresh water flow rate to the educator for the Water Scrubber F-750 when each railcar is connected to be controlled [30 TEX. ADMIN. CODE §§ 116.115(b)(2)(E)(i) and (c) and 122.143(4), NSR Permit No. 2341, SC No. 21, FOP No. O1431, GTC and STC No. 11, and TEX. HEALTH & SAFETY CODE § 382.085(b)].

vi. Begin maintaining the records of the fresh water flow rate to the educator for the Water Scrubber F-750 when each railcar is connected to be controlled and maintain these records for at least five years;