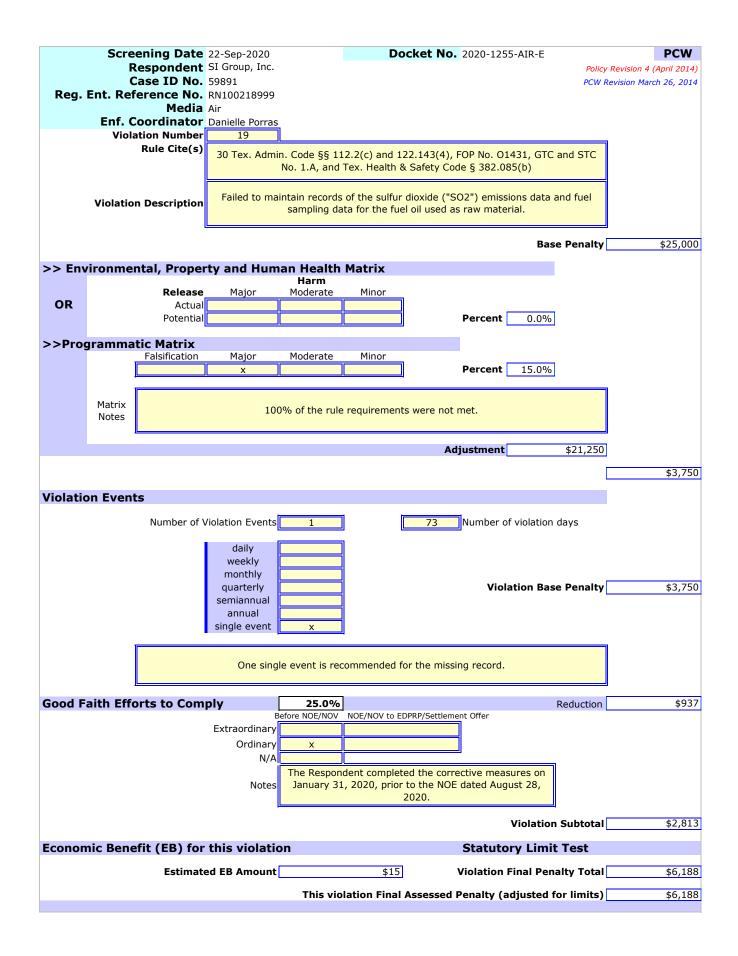

19. Failed to maintain records of the sulfur dioxide ("SO2") emissions data and fuel sampling data for the fuel oil used as raw material [30 TEX. ADMIN. CODE §§ 112.2(c) and 122.143(4), FOP No. 01431, GTC and STC No. 1.A, and TEX. HEALTH & SAFETY CODE § 382.085(b)].