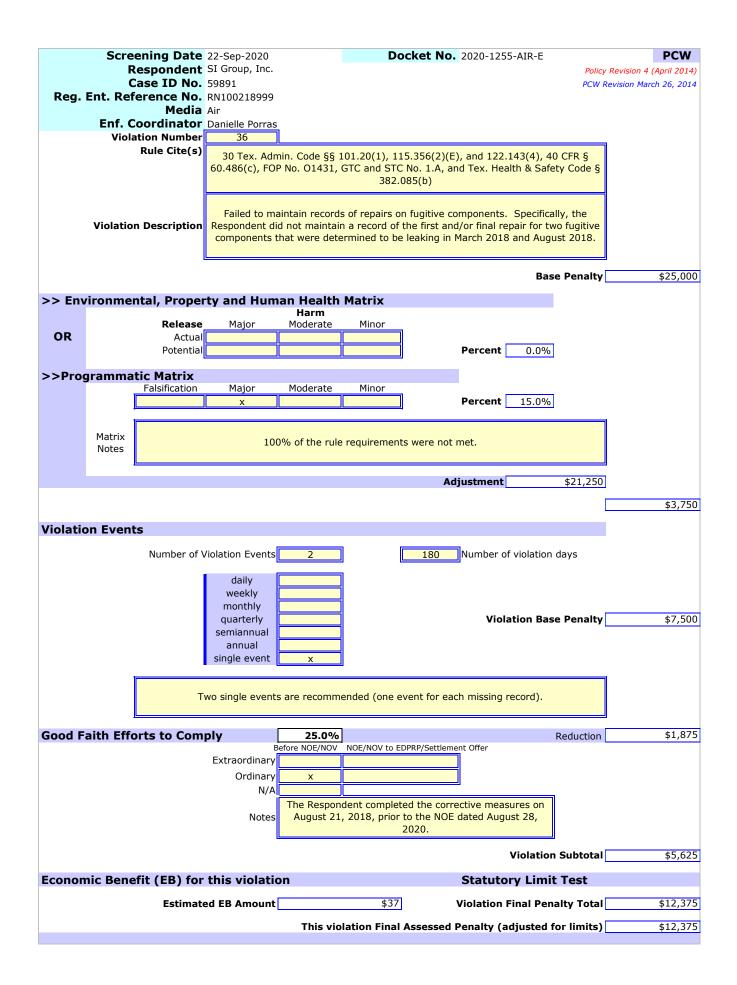

36. Failed to maintain records of repairs on fugitive components. Specifically, the Respondent did not maintain a record of the first and/or final repair for two fugitive components that were determined to be leaking in March 2018 and August 2018 [30 Tex. ADMIN. CODE §§ 101.20(1), 115.356(2)(E), and 122.143(4), 40 CFR § 60.486(c), FOP No. O1431, GTC and STC No. 1.A, and Tex. HEALTH & SAFETY CODE § 382.085(b)].

b. On August 21, 2018, began maintaining the records for the first and final repair for the two fugitive components that were determined to be leaking in March 2018 and August 2018;

c. By February 21, 2019, added a third pilot light to Flare X-794, Flare X-401, Flare X-601, and Flare X-695 and implemented a program to conduct visual pilot confirmations in the event instrumentation indicate a loss of the pilot in order to ensure that the flare systems are operated with a flame present at all times and/or have a constant flame for Flare X-401, Flare X-601, Flare X-602, Flare X-695, and Flare X-794;