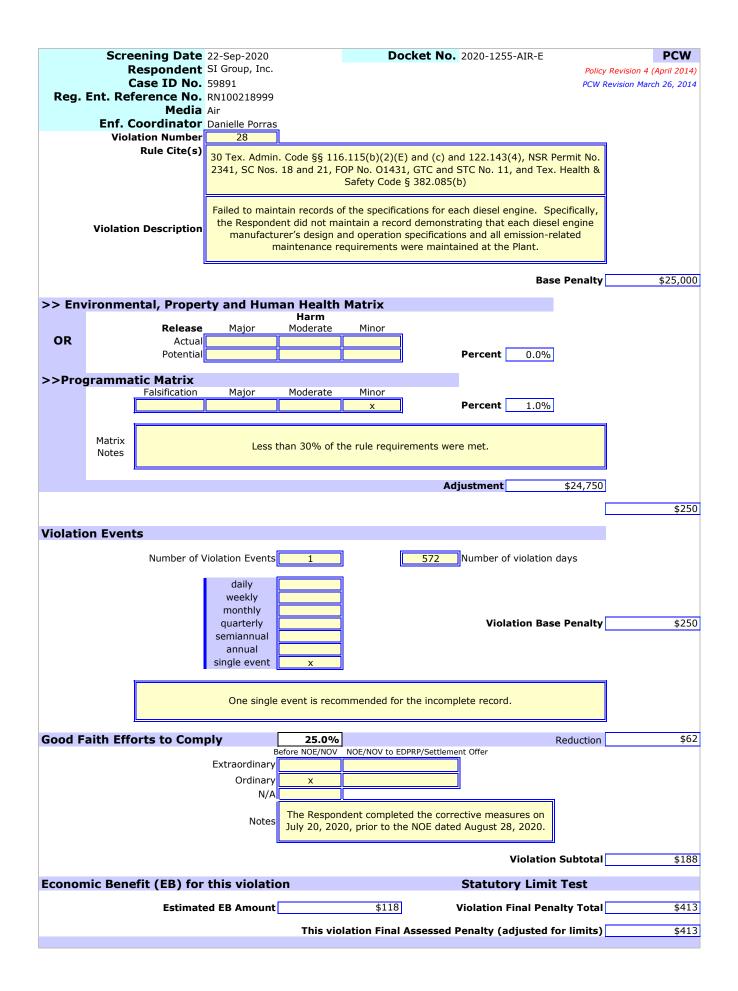

28. Failed to maintain records of the specifications for each diesel engine. Specifically, the Respondent did not maintain a record demonstrating that each diesel engine manufacturer's design and operation specifications and all emission-related maintenance requirements were maintained at the Plant [30 TEX. ADMIN. CODE §§ 116.115(b)(2)(E) and (c) and 122.143(4), NSR Permit No. 2341, SC Nos. 18 and 21, FOP No. 01431, GTC and STC No. 11, and TEX. HEALTH & SAFETY CODE § 382.085(b)].

s. On July 20, 2020, began maintaining the records for the maintenance conducted on each stationary RICE; and

t. On July 20, 2020, began maintaining records demonstrating that each diesel engine manufacturer's design and operation specifications and all emission-related maintenance requirements are maintained at the Plant.