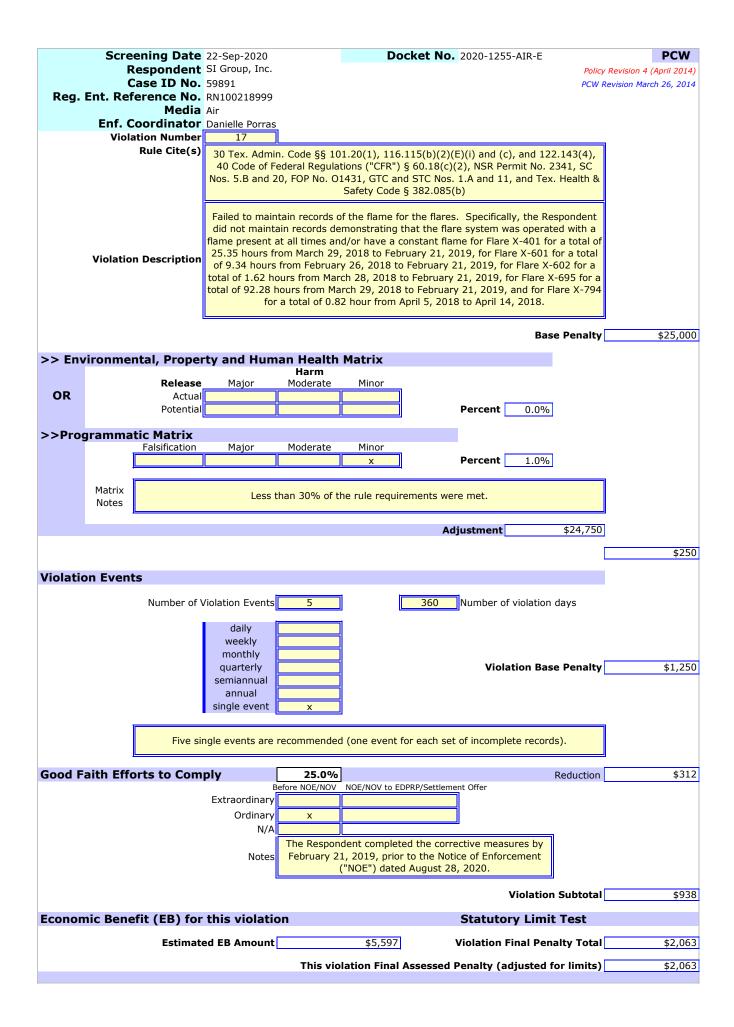

17. Failed to maintain records of the flame for the flares. Specifically, the Respondent did not maintain records demonstrating that the flare system was operated with a flame present at all times and/or have a constant flame for Flare X-401 for a total of 25.35 hours from March 29, 2018 to February 21, 2019, for Flare X-601 for a total of 9.34 hours from February 26, 2018 to February 21, 2019, for Flare X-602 for a total of 1.62 hours from March 28, 2018 to February 21, 2019, for Flare X-695 for a total of 92.28 hours from March 29, 2018 to February 21, 2019, and for Flare X-794 for a total of 0.82 hours from March 29, 2018 to April 14, 2018 [30 TEX. ADMIN. CODE §§ 101.20(1), 116.115(b)(2)(E)(i) and (c), and 122.143(4), 40 CODE OF FEDERAL REGULATIONS ("CFR") § 60.18(c)(2), NSR Permit No. 2341, SC Nos. 5.B and 20, FOP No. 01431, GTC and STC Nos. 1.A and 11, and TEX. HEALTH & SAFETY CODE § 382.085(b)].