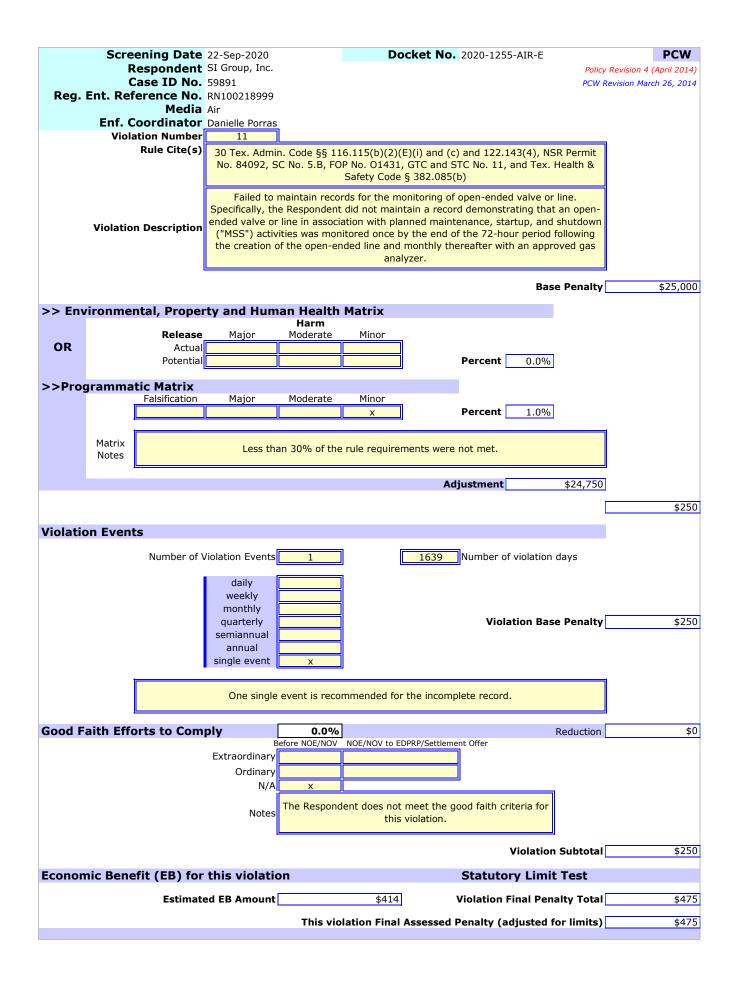

11. Failed to maintain records for the monitoring of open-ended valve or line. Specifically, the Respondent did not maintain a record demonstrating that an open-ended valve or line in association with planned maintenance, startup, and shutdown ("MSS") activities was monitored once by the end of the 72-hour period following the creation of the open-ended line and monthly thereafter with an approved gas analyzer [30 TEX. ADMIN. CODE §§ 116.115(b)(2)(E)(i) and (c) and 122.143(4), NSR Permit No. 84092, SC No. 5.B, FOP No. 01431, GTC and STC No. 11, and TEX. HEALTH & SAFETY CODE § 382.085(b)].

x. Begin maintaining records demonstrating that an open-ended valve or line in association with planned MSS activities is monitored once by the end of the 72-hour period following the creation of the open-ended line and monthly thereafter with an approved gas analyzer and maintain these records for at least five years;