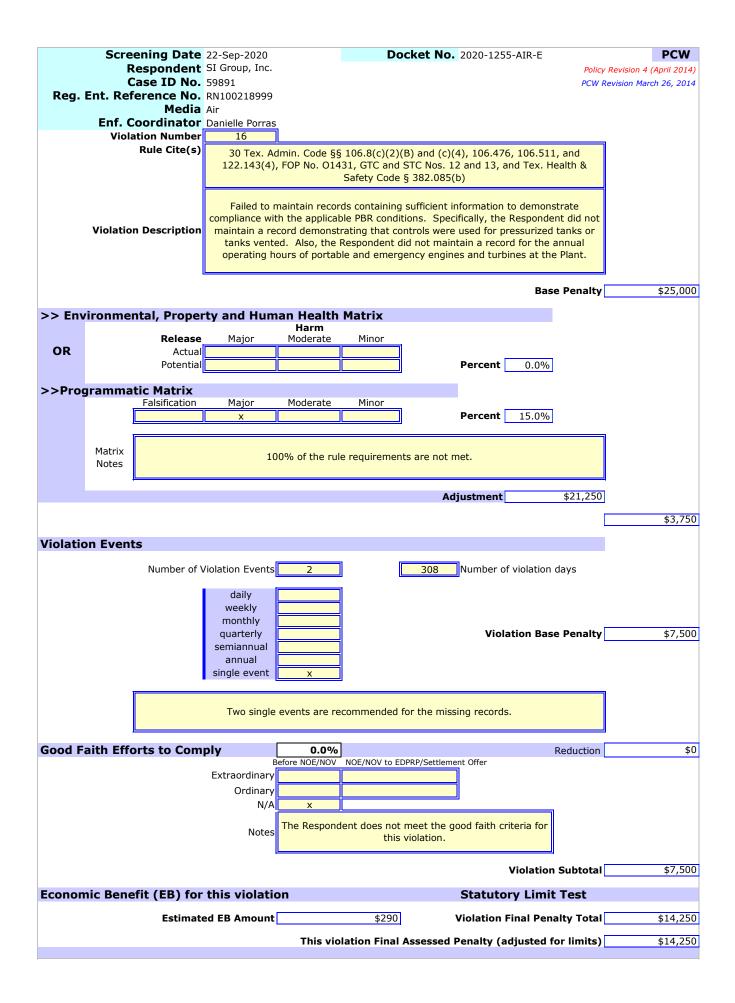

16. Failed to maintain records containing sufficient information to demonstrate compliance with the applicable PBR conditions. Specifically, the Respondent did not maintain a record demonstrating that controls were used for pressurized tanks or tanks vented. Also, the Respondent did not maintain a record for the annual operating

hours of portable and emergency engines and turbines at the Plant [30 TEX. ADMIN. CODE §§ 106.8(c)(2)(B) and (c)(4), 106.476, 106.511, and 122.143(4), FOP No. O1431, GTC and STC Nos. 12 and 13, and TEX. HEALTH & SAFETY CODE § 382.085(b)].