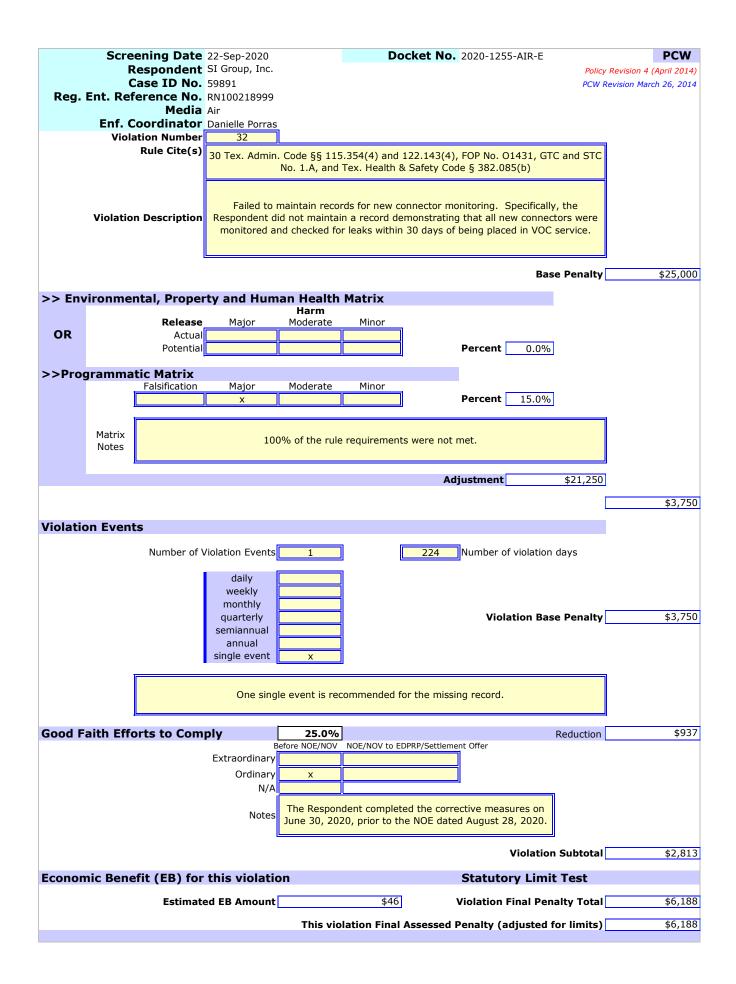

32. Failed to maintain records for new connector monitoring. Specifically, the Respondent did not maintain a record demonstrating that all new connectors were monitored and checked for leaks within 30 days of being placed in VOC service [30 TEX. ADMIN. CODE §§ 115.354(4) and 122.143(4), FOP No. 01431, GTC and STC No. 1.A, and TEX. HEALTH & SAFETY CODE § 382.085(b)].

1. On June 30, 2020, implemented procedures for the records needed for the new connector monitoring and began maintaining records for the new connector monitoring demonstrating that all new connectors are monitored and checked for leaks within 30 days of being placed in VOC service;