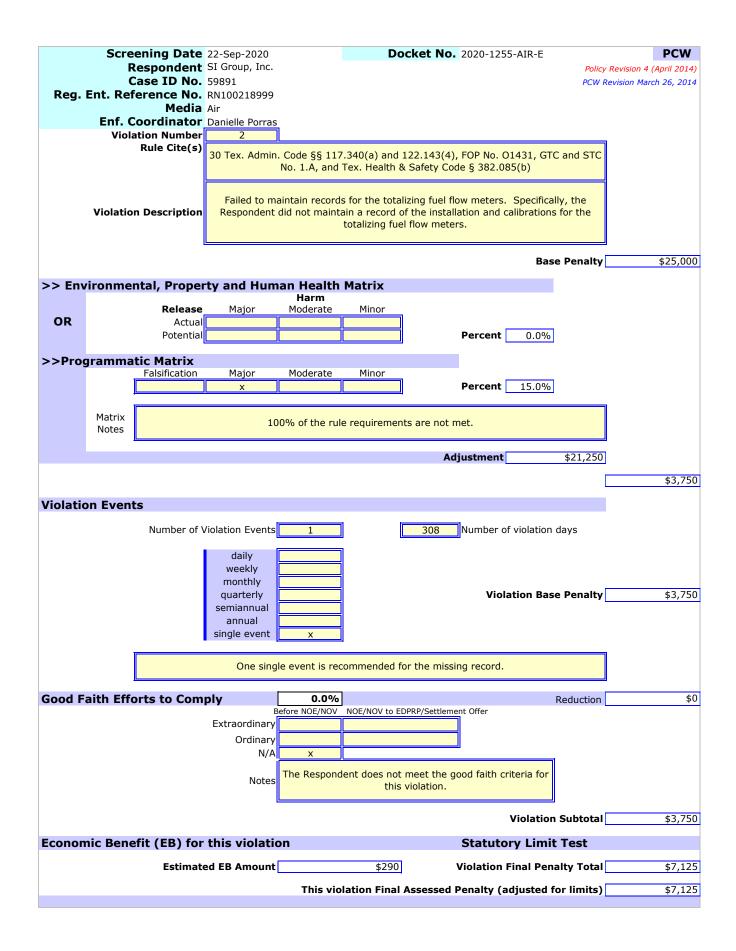

2. Failed to maintain records for the totalizing fuel flow meters. Specifically, the Respondent did not maintain a record of the installation and calibrations for the totalizing fuel flow meters [30 TEX. ADMIN. CODE §§ 117.340(a) and 122.143(4), FOP No. 01431, GTC and STC No. 1.A, and TEX. HEALTH & SAFETY CODE § 382.085(b)].

ii. Begin maintaining the records of the installation and calibrations for the totalizing fuel flow meters;

iii. Begin maintaining records to demonstrate that the true vapor pressure of the material stored in the fixed-roof tanks with capacities equal to or greater than 25,000 gallons (normal storage capacity) is less than 0.5 psia at the maximum liquid storage temperature and maintain these records for at least five years;