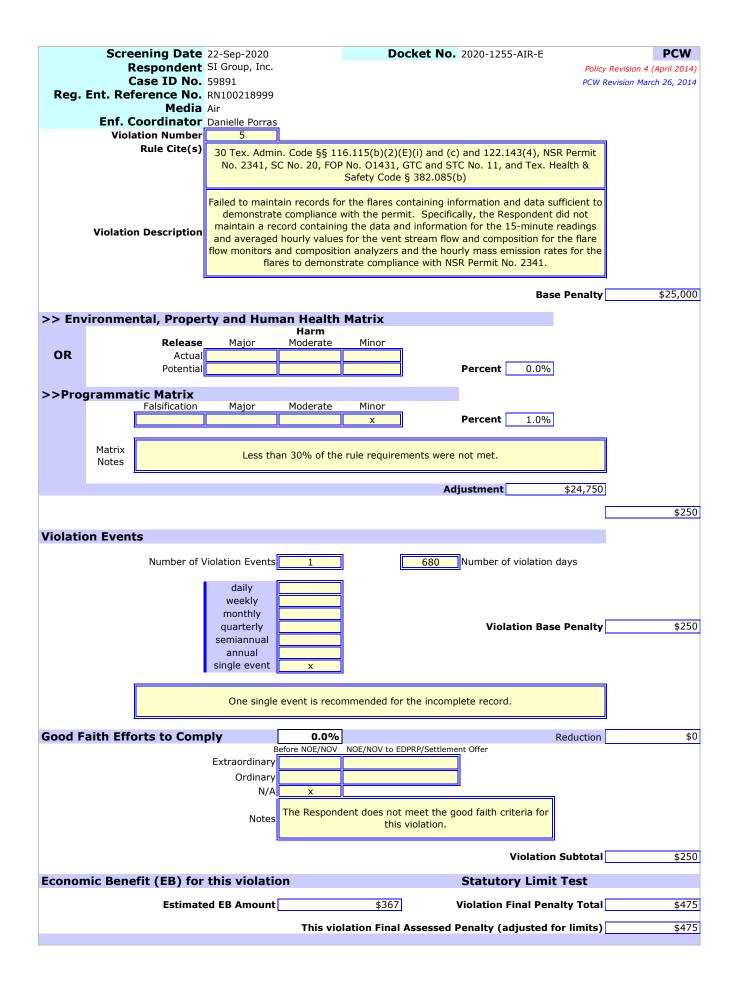

5. Failed to maintain records for the flares containing information and data sufficient to demonstrate compliance with the permit. Specifically, the Respondent did not maintain a record containing the data and information for the 15-minute readings and averaged hourly values for the vent stream flow and composition for the flare flow monitors and composition analyzers and the hourly mass emission rates for the flares to demonstrate compliance with NSR Permit No. 2341 [30 TEX. ADMIN. CODE §§ 116.115(b)(2)(E)(i) and (c) and 122.143(4), NSR Permit No. 2341, SC No. 20, FOP No. O1431, GTC and STC No. 11, and TEX. HEALTH & SAFETY CODE § 382.085(b)].

iv. Begin maintaining records that contain the information and data for the 15-minute readings and averaged hourly values for the vent stream flow and composition for the flare flow monitors and composition analyzers and the hourly mass emission rates for the flares to demonstrate compliance with NSR Permit No. 2341 and maintain these records for at least five years;