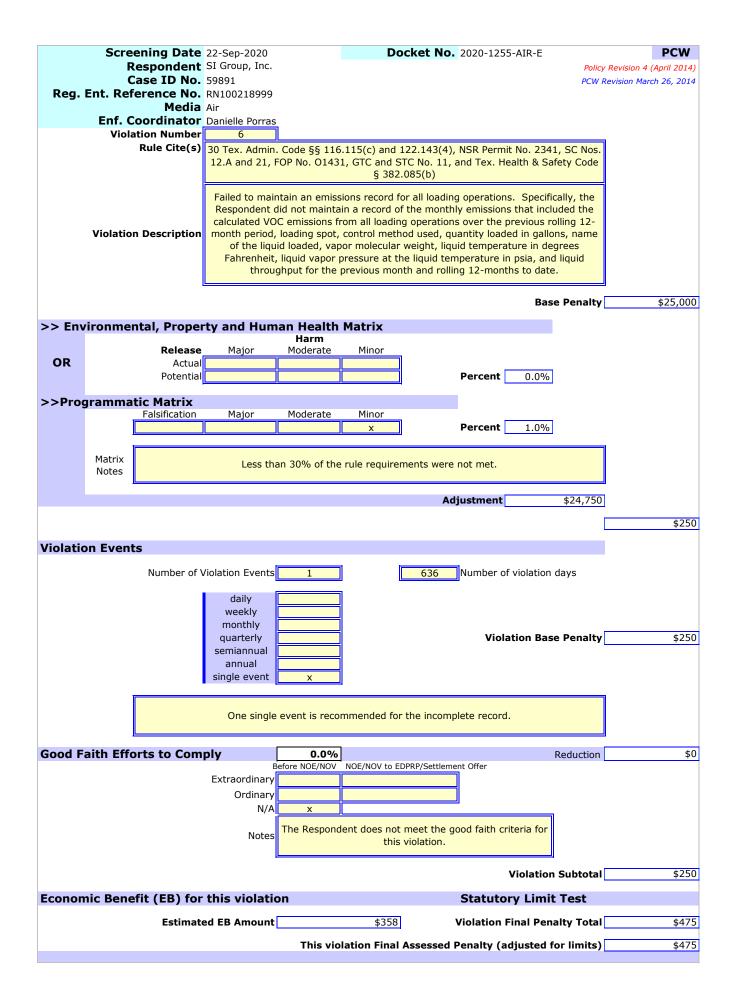

6. Failed to maintain an emissions record for all loading operations. Specifically, the Respondent did not maintain a record of the monthly emissions that included the calculated VOC emissions from all loading operations over the previous rolling 12-month period, loading spot, control method used, quantity loaded in gallons, name of

the liquid loaded, vapor molecular weight, liquid temperature in degrees Fahrenheit, liquid vapor pressure at the liquid temperature in psia, and liquid throughput for the previous month and rolling 12-months to date [30 TEX. ADMIN. CODE §§ 116.115(c) and 122.143(4), NSR Permit No. 2341, SC Nos. 12.A and 21, FOP No. 01431, GTC and STC No. 11, and TEX. HEALTH & SAFETY CODE § 382.085(b)].

v. Begin maintaining and updating the monthly emissions records for all truck, tank wagon, railcar, drumming, and tote loading operations that includes the data and information as described NSR Permit No. 2341 and maintain these records for at least five years;