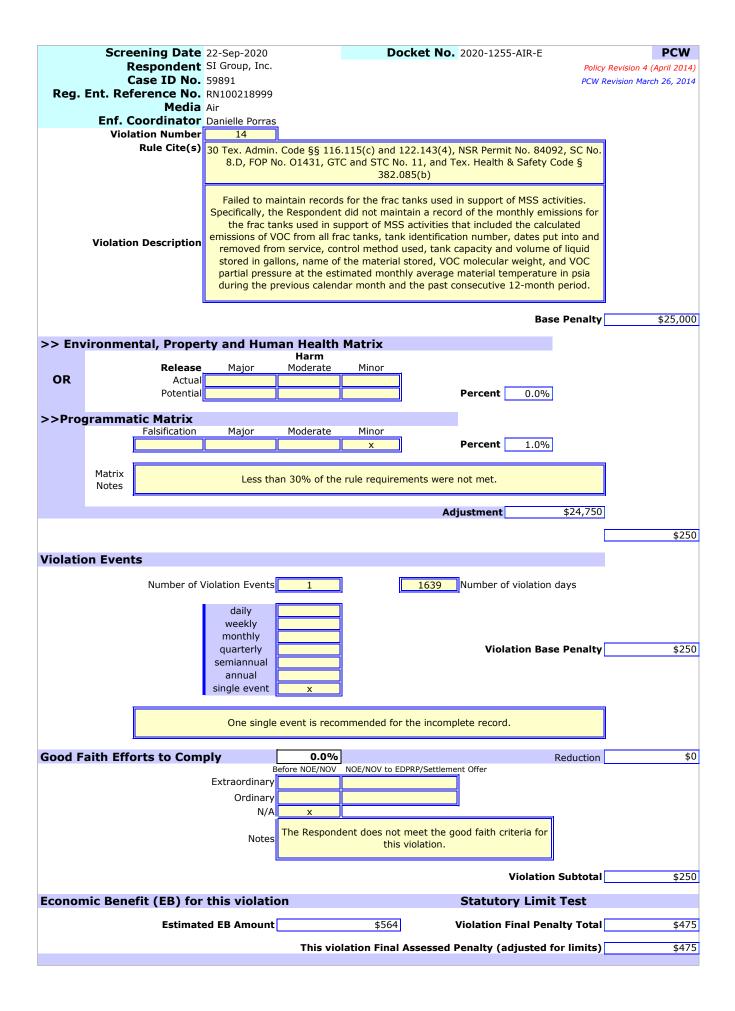

14. Failed to maintain records for the frac tanks used in support of MSS activities. Specifically, the Respondent did not maintain a record of the monthly emissions for the frac tanks used in support of MSS activities that included the calculated emissions of VOC from all frac tanks, tank identification number, dates put into and removed from service, control method used, tank capacity and volume of liquid stored in gallons, name of the material stored, VOC molecular weight, and VOC partial pressure at the estimated monthly average material temperature in psia during the previous calendar month and the past consecutive 12-month period [30 TEX. ADMIN. CODE §§ 116.115(c) and 122.143(4), NSR Permit No. 84092, SC No. 8.D, FOP No. 01431, GTC and STC No. 11, and TEX. HEALTH & SAFETY CODE § 382.085(b)].