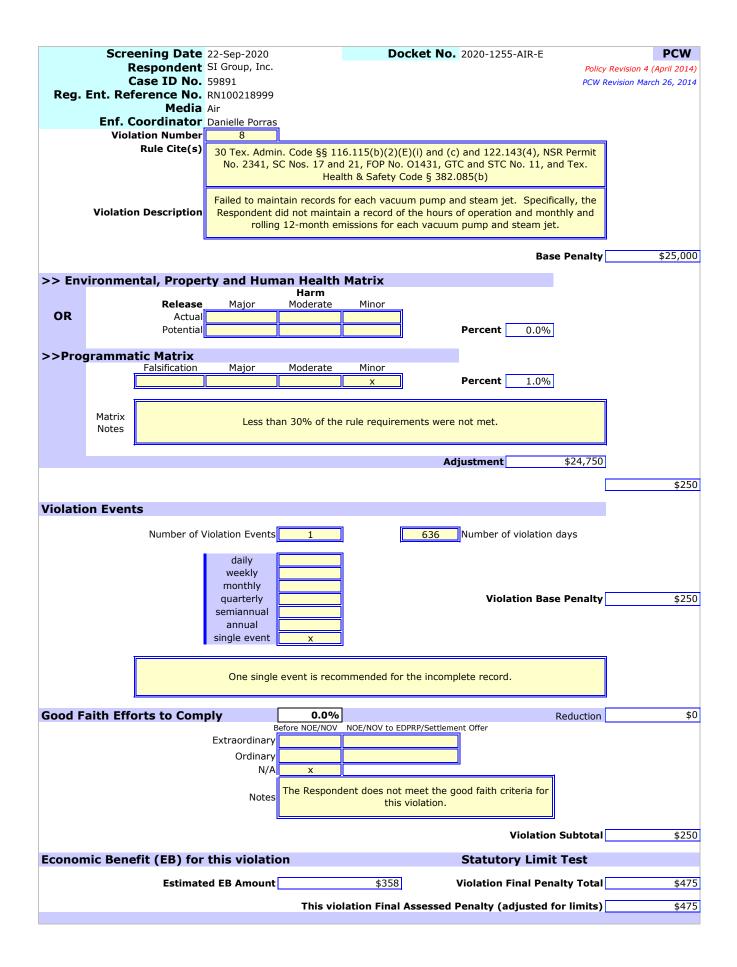

8. Failed to maintain records for each vacuum pump and steam jet. Specifically, the Respondent did not maintain a record of the hours of operation and monthly and rolling 12-month emissions for each vacuum pump and steam jet [30 TEX. ADMIN. CODE §§ 116.115(b)(2)(E)(i) and (c) and 122.143(4), NSR Permit No. 2341, SC Nos. 17 and 21, FOP No. 01431, GTC and STC No. 11, and TEX. HEALTH & SAFETY CODE § 382.085(b)].

vii. Begin maintaining the records of the hours of operation and monthly and rolling 12-month emissions for each vacuum pump and steam jet and maintain these records for at least five years;

viii. Begin maintaining records demonstrating that each LEL detector is calibrated within 30 days of use with a certified pentane gas standard at 25% of the LEL for pentane and maintain these records for at least five years;