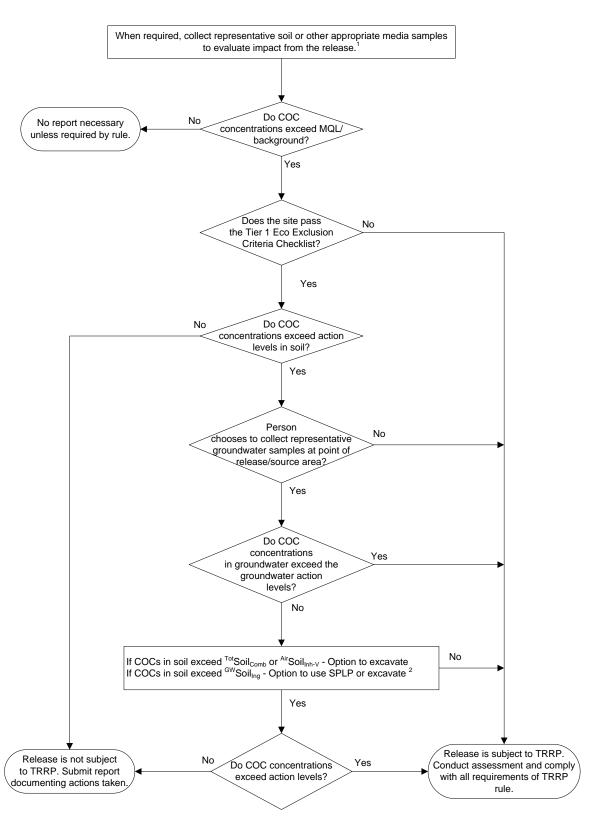

#### **Technical Requirements:**

- 1. Within 105 days conduct an investigation to determine whether response actions are necessary under Texas Risk Reduction Program ("TRRP") and submit copies of the results to the Executive Director, via both the Remediation Division and Enforcement Division.
- 2. If the Executive Director determines that response actions are necessary, submit an Affected Property Assessment Report ("APAR").

# EXECUTIVE SUMMARY – ENFORCEMENT MATTER – CASE No. 53811 Lazarus Refining & Marketing, LLC RN105094031 Docket No. 2020-1284-IHW-E

- 3. If the Executive Director determines that the APAR indicates that response actions are necessary, comply with all applicable requirements of TRRP.
- 4. If the Executive Director determines that the APAR indicates that response actions are necessary, submit written certification to demonstrate compliance with Technical Requirements 1 through 3.