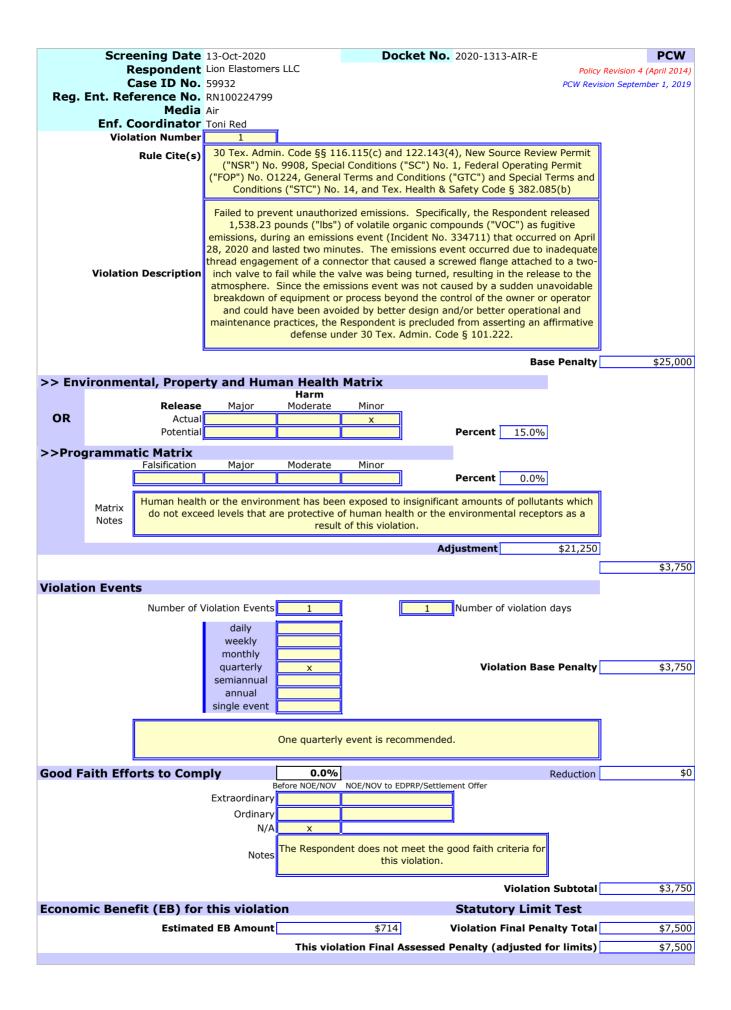

# **Violation Information**

1. Failed to prevent unauthorized emissions. Specifically, the Respondent released 1,538.23 pounds ("lbs") of volatile organic compounds ("VOC") as fugitive emissions, during an emissions event (Incident No. 334711) that occurred on April 28, 2020 and lasted two minutes. The emissions event occurred due to inadequate threat engagement of a connector that caused a screwed flange attached to a two-inch valve to fail while the valve was being turned, resulting in the release to the atmosphere. Since the emissions event was not caused by a sudden unavoidable breakdown of equipment or process beyond the control of the owner or operator and could have been avoided by better design and/or better operational and maintenance practices, the Respondent is precluded from asserting an affirmative defense under 30 TEX. ADMIN. CODE § 101.222 [30 TEX. ADMIN. CODE §§ 116.115(c) and 122.143(4), New Source Review ("NSR") Permit No. 9908, Special Conditions ("SC") No. 1, Federal Operating Permit ("FOP") No. 01224, General Terms and Conditions ("GTC") and Special Terms and Conditions ("STC") No. 14, and TEX. HEALTH & SAFETY CODE § 382.085(b)].