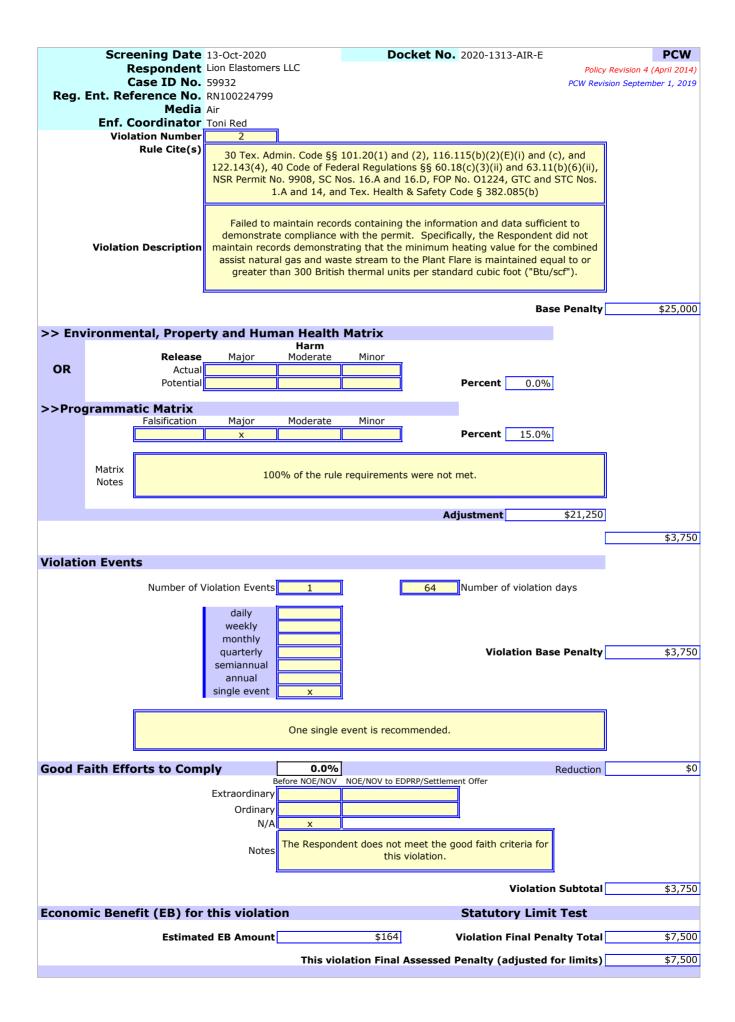

2. Failed to maintain records containing the information and data sufficient to demonstrate compliance with the permit. Specifically, the Respondent did not maintain records demonstrating that the minimum heating value for the combined assist natural gas and waste stream to the Plant Flare is maintained equal to or greater than 300 British thermal units per standard cubic foot ("Btu/scf") [30 TEX. ADMIN. CODE §§ 101.20(1) and (2), 116.115(b)(2)(E)(i) and (c), and 122.143(4); 40 CODE of FEDERAL REGULATIONS §§ 60.18(c)(3)(ii) and 63.11(b)(6)(ii); NSR Permit No. 9908, SC Nos. 16.A and 16.D; FOP No. O1224, GTC and STC Nos. 1.A and 14; and TEX. HEALTH & SAFETY CODE § 382.085(b)].