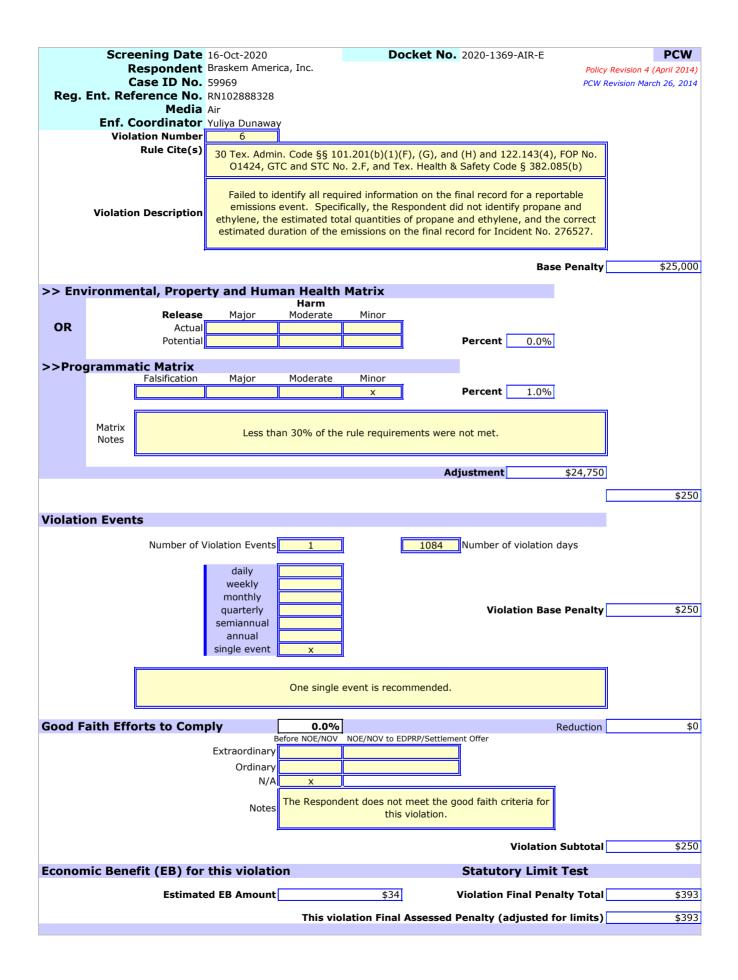

6. Failed to identify all required information on the final record for a reportable emissions event [30 TEX. ADMIN. CODE §§ 101.201(b)(1)(F), (G), and (H) and 122.143(4), FOP No. 01424, GTC and STC No. 2.F, and TEX. HEALTH & SAFETY CODE § 382.085(b)].