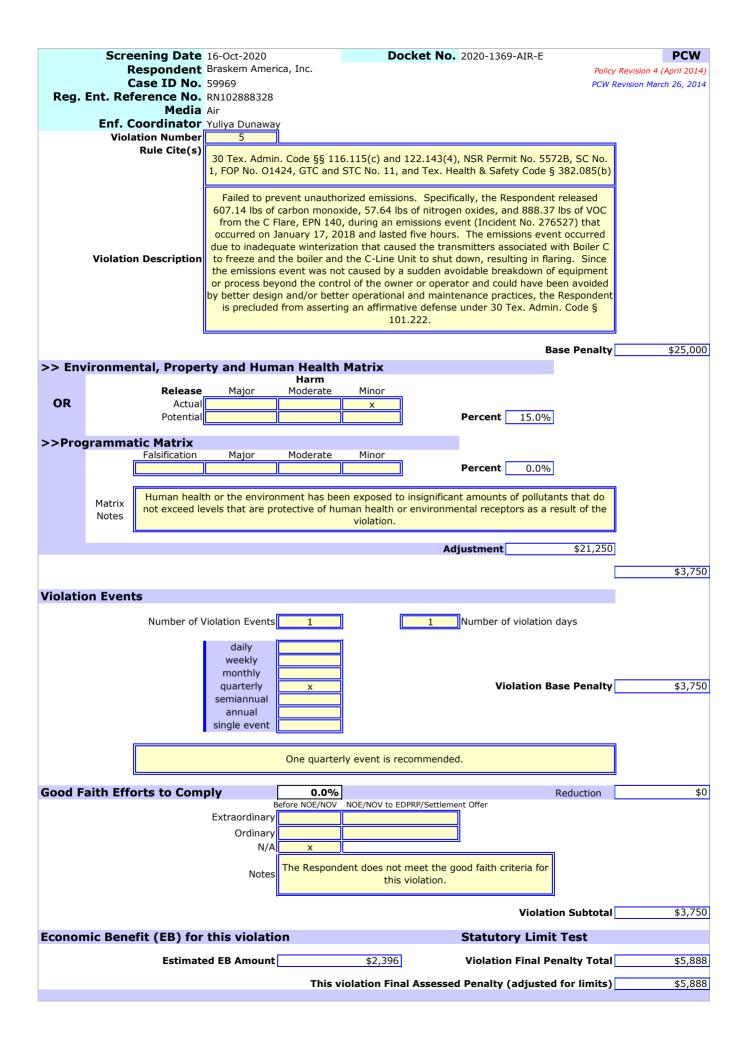

5. Failed to prevent unauthorized emissions. Since the emissions event was not caused by a sudden unavoidable breakdown of equipment or process beyond the control of the owner or operator and could have been avoided by better design and/or better operational and maintenance practices, the Respondent is precluded from asserting an

affirmative defense under 30 TEX. ADMIN. CODE § 101.222 [30 TEX. ADMIN. CODE §§ 116.115(c) and 122.143(4), NSR Permit No. 5572B, SC No. 1, FOP No. O1424, GTC and STC No. 11, and TEX. HEALTH & SAFETY CODE § 382.085(b)].