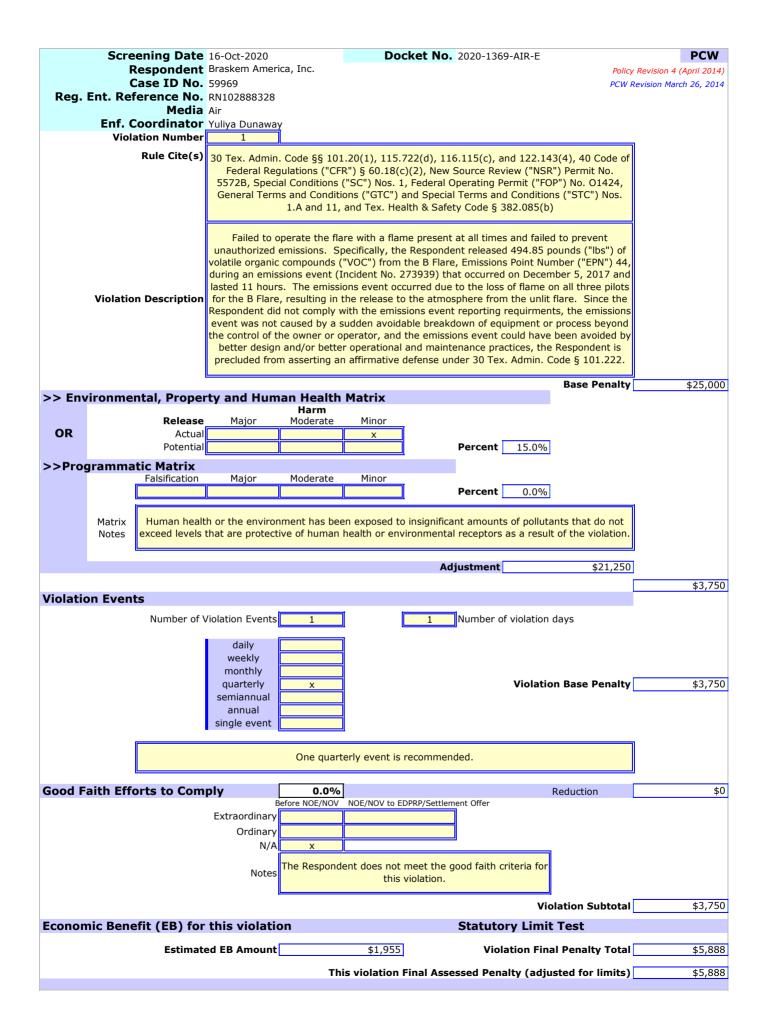

## Violation Information

1. Failed to operate the flare with a flame present at all times and failed to prevent unauthorized emissions. Since the Respondent did not comply with the emissions event reporting requirements, the emissions event was not caused by a sudden avoidable breakdown of equipment or process beyond the control of the owner or operator, and the emissions event could have been avoided by better design and/or better operational and maintenance practices, the Respondent is precluded from asserting an affirmative defense under 30 TEX. ADMIN. CODE § 101.222 [30 TEX. ADMIN. CODE §§ 101.20(1), 115.722(d), 116.115(c), and 122.143(4), 40 CODE OF FEDERAL REGULATIONS ("CFR") § 60.18(c)(2), New Source Review ("NSR") Permit No. 5572B, Special Conditions ("SC") Nos. 1, Federal Operating Permit ("FOP") No. 01424, General Terms and Conditions ("GTC") and Special Terms and Conditions ("STC") Nos. 1.A and 11, and TEX. HEALTH & SAFETY CODE § 382.085(b)].