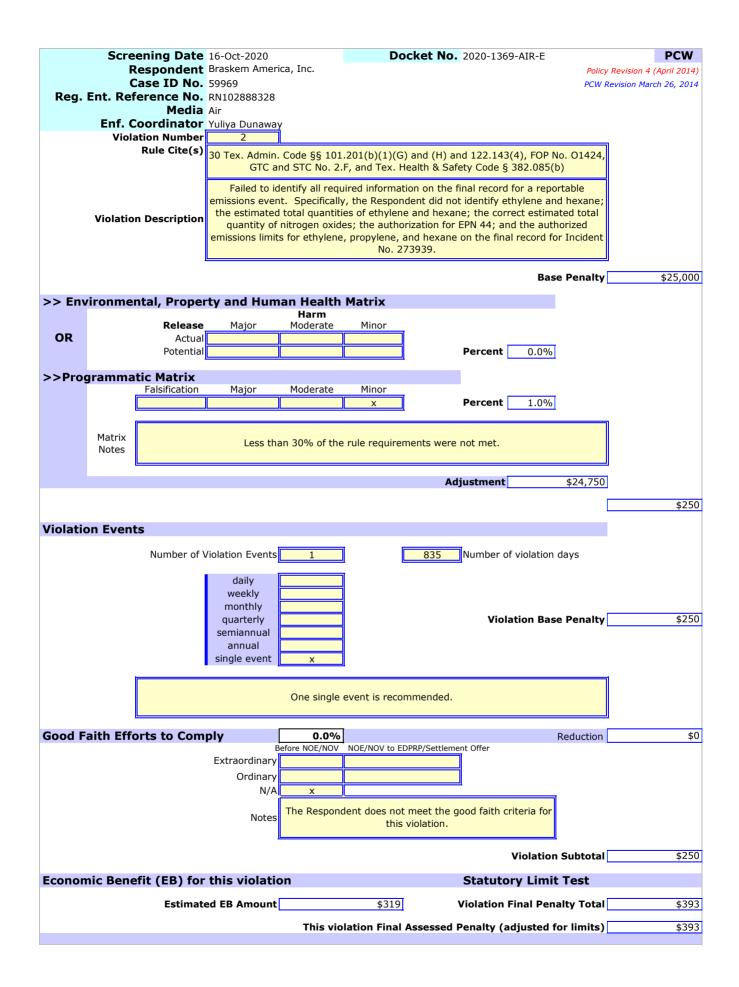

2. Failed to identify all required information on the final record for a reportable emissions event [30 TEX. ADMIN. CODE §§ 101.201(b)(1)(G) and (H) and 122.143(4), FOP No. O1424, GTC and STC No. 2.F, and TEX. HEALTH & SAFETY CODE § 382.085(b)].