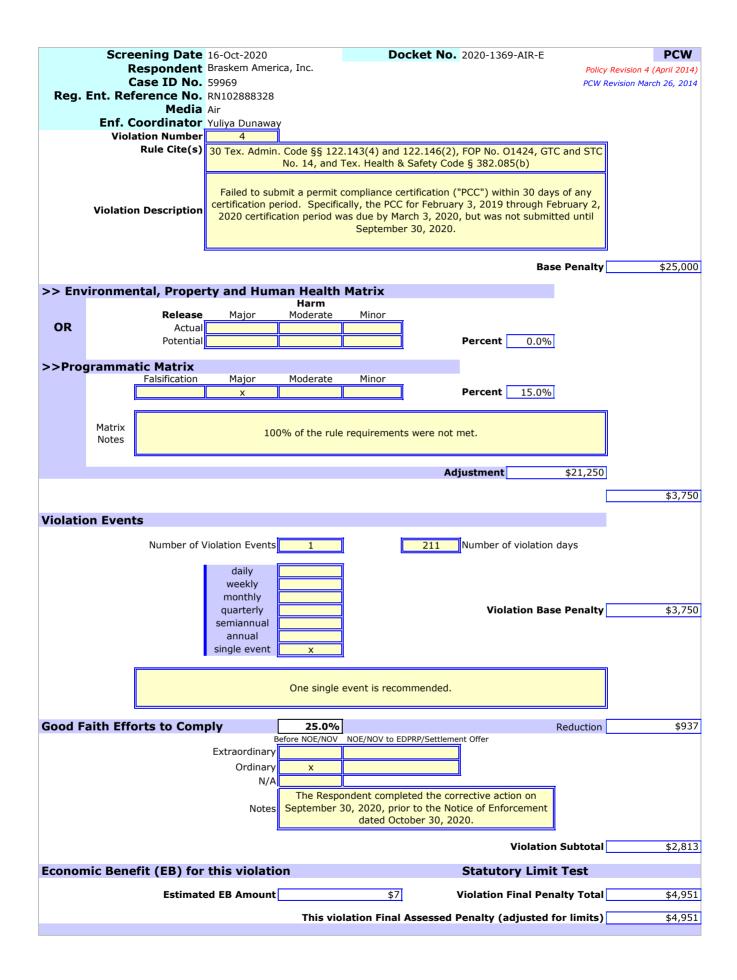

4. Failed to submit a permit compliance certification ("PCC") within 30 days of any certification period [30 TEX. ADMIN. CODE §§ 122.143(4) and 122.146(2), FOP No. 01424, GTC and STC No. 14, and TEX. HEALTH & SAFETY CODE § 382.085(b)].