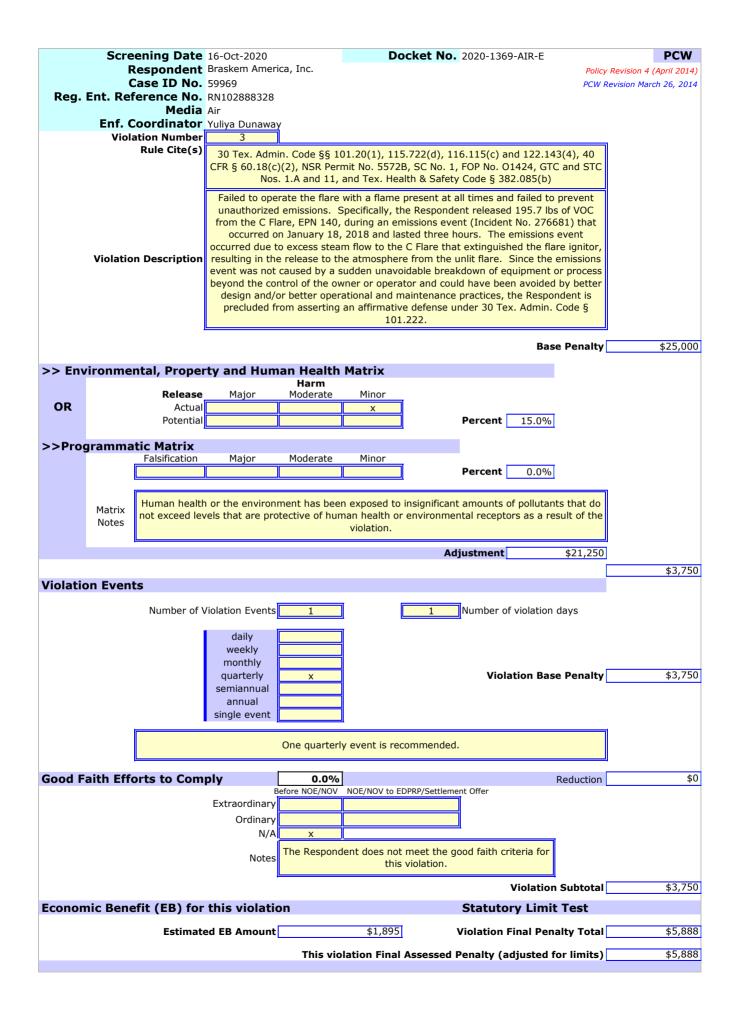

3. Failed to operate the flare with a flame present at all times and failed to prevent unauthorized emissions. Since the emissions event was not caused by a sudden unavoidable breakdown of equipment or process beyond the control of the owner or operator and could have been avoided by better design and/or better operational and maintenance practices, the Respondent is precluded from asserting an affirmative defense under 30 TEX. ADMIN. CODE § 101.222 [30 TEX. ADMIN. CODE §§ 101.20(1), 115.722(d), 116.115(c) and 122.143(4), 40 CFR § 60.18(c)(2), NSR Permit No. 5572B, SC No. 1, FOP No. O1424, GTC and STC Nos. 1.A and 11, and TEX. HEALTH & SAFETY CODE § 382.085(b)].