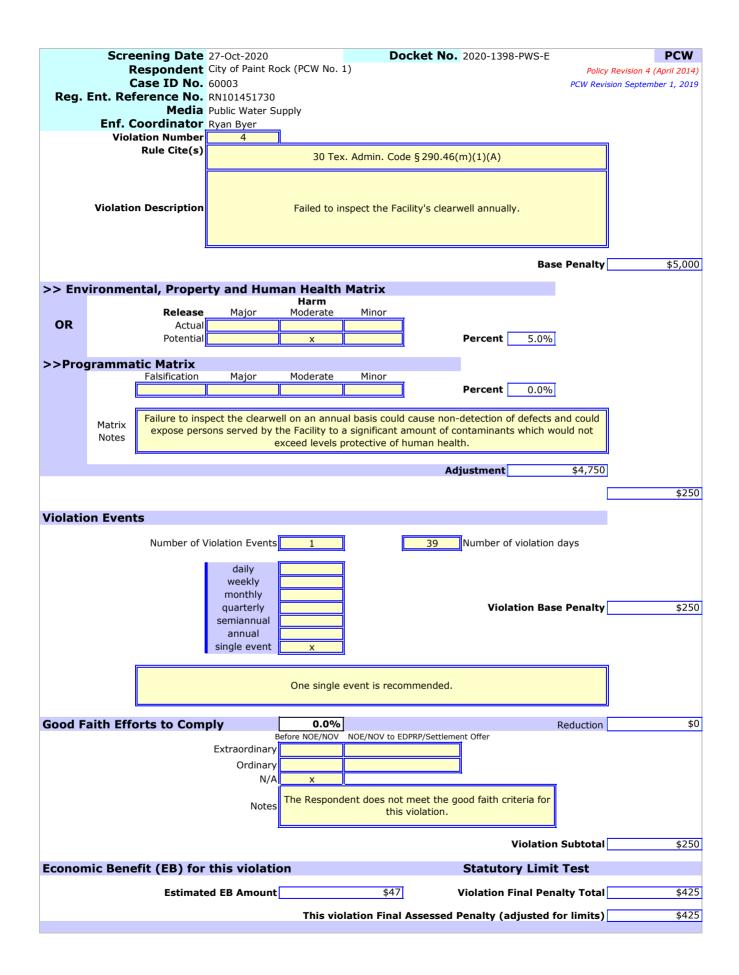

3. Failed to maintain a thorough and up-to-date plant operations manual for operator review and reference [30 TEX. ADMIN. CODE § 290.42(l)].

4. Failed to inspect the Facility's clearwell annually [30 Tex. Admin. Code § 290.46(m)(1)(A).]

ii. Conduct an inspection of the Facility's clearwell;

iii. Update the Facility's operational guidance and conduct employee training to ensure that self-reporting requirements are properly accomplished, including the timely submission of signed and certified DLQORs; and