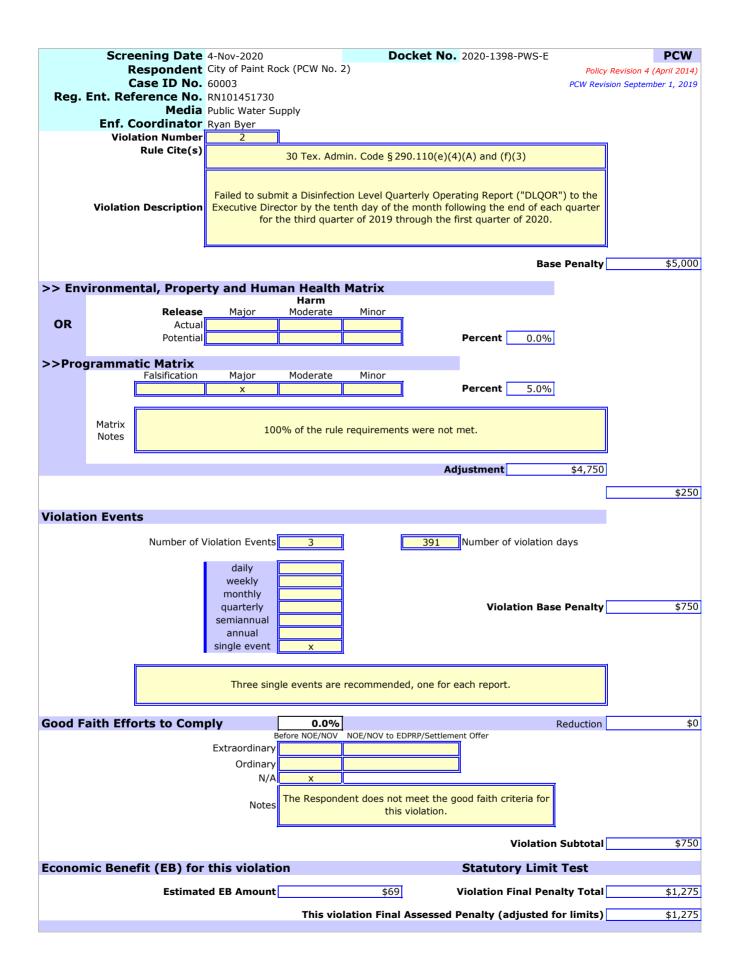

5. Failed to submit a Disinfection Level Quarterly Operating Report ("DLQOR") to the Executive Director ("ED") by the tenth day of the month following the end of each quarter [30 TEX. ADMIN. CODE § 290.110(e)(4)(A) and (f)(3)].

d. Within 75 days, submit written certification to demonstrate compliance with c.

e. Within 90 days, begin submitting DLQORs to the ED by the tenth day of the month following the end of each quarter. This provision will be satisfied upon one quarter of compliant reporting.