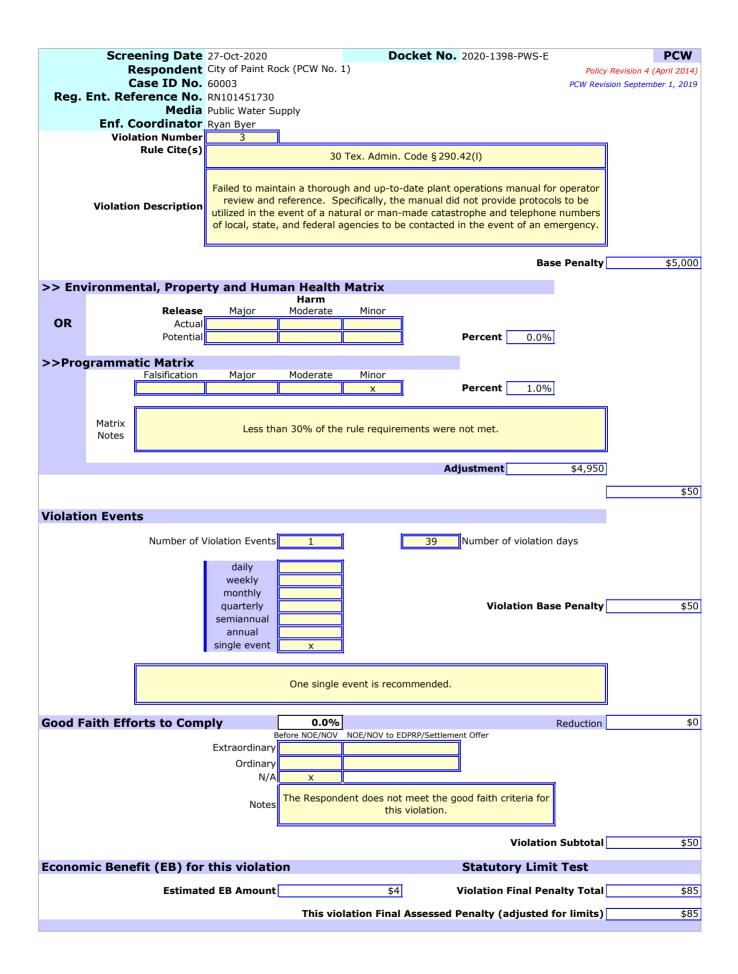

3. Failed to maintain a thorough and up-to-date plant operations manual for operator review and reference [30 TEX. ADMIN. CODE § 290.42(l)].

4. Failed to inspect the Facility's clearwell annually [30 Tex. Admin. Code § 290.46(m)(1)(A).]

ii. Maintain an up-to-date and thorough plant operations manual for operator review and reference, including but not limited to protocols to be utilized in the event of a natural or man-made catastrophe and telephone numbers of local, state, and federal agencies to be contacted in the event of an emergency.