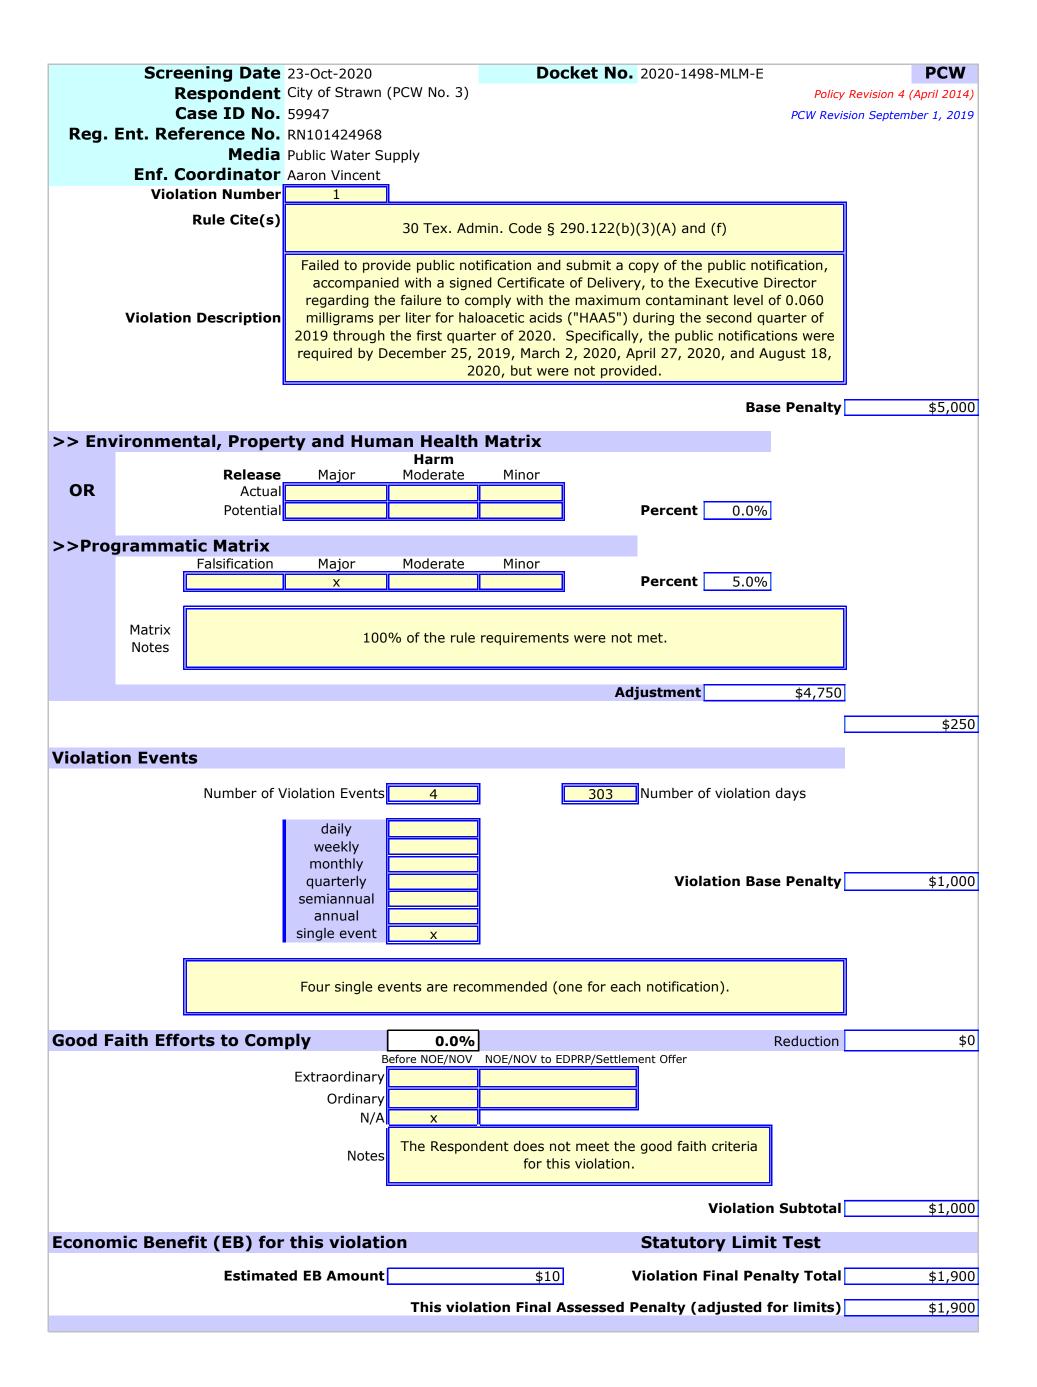

### Violation Information

- 1. Failed to provide containment facilities for all liquid chemical storage tanks [30 Tex. Admin. Code  $\S$  290.42(f)(1)(E)(ii)].
- 2. Failed to initiate maintenance and housekeeping practices to ensure the good working condition and general appearance of the system's facilities and equipment [30 Tex. Admin. Code § 290.46(m)].
- 3. Failed to calibrate the one treated water flow meter and one backwash flow meter at least once every 12 months [30 Tex. Admin. Code § 290.46(s)(1)].
- 4. Failed to submit monitoring results at intervals specified in the permit [30 TEX. ADMIN. CODE §§ 305.125(1) and (17) and 319.7(d), and Texas Pollutant Discharge Elimination System ("TPDES") Permit No. WQ0010326002, Monitoring and Reporting Requirements No. 1].
- 5. Failed to provide public notification and submit a copy of the public notification, accompanied with a signed Certificate of Delivery, to the Executive Director ("ED") regarding the failure to comply with the maximum contaminant level ("MCL") of 0.060 milligrams per liter for haloacetic acids ("HAA5") [30 TEX. ADMIN. CODE § 290.122(b)(3)(A) and (f)].
- 6. Failed to provide public notification and submit a copy of the public notification, accompanied with a signed Certificate of Delivery, to the ED regarding the failure to conduct an operation evaluation and submit a written operation evaluation report to the ED within 90 days after being notified of analytical results that caused an exceedance of the operational evaluation level for TTHM and HAA5 [30 Tex. Admin. Code § 290.122(c)(2)(A) and (f)].
- 7. Failed to provide a consumer notification of lead tap water monitoring results to persons served at the sites (taps) that were tested, and failed to mail a copy of the consumer notification of tap results to the ED along with certification that the consumer notification has been distributed in a manner consistent with TCEQ requirements [30 Tex. ADMIN. CODE § 290.117(i)(6) and (j)].