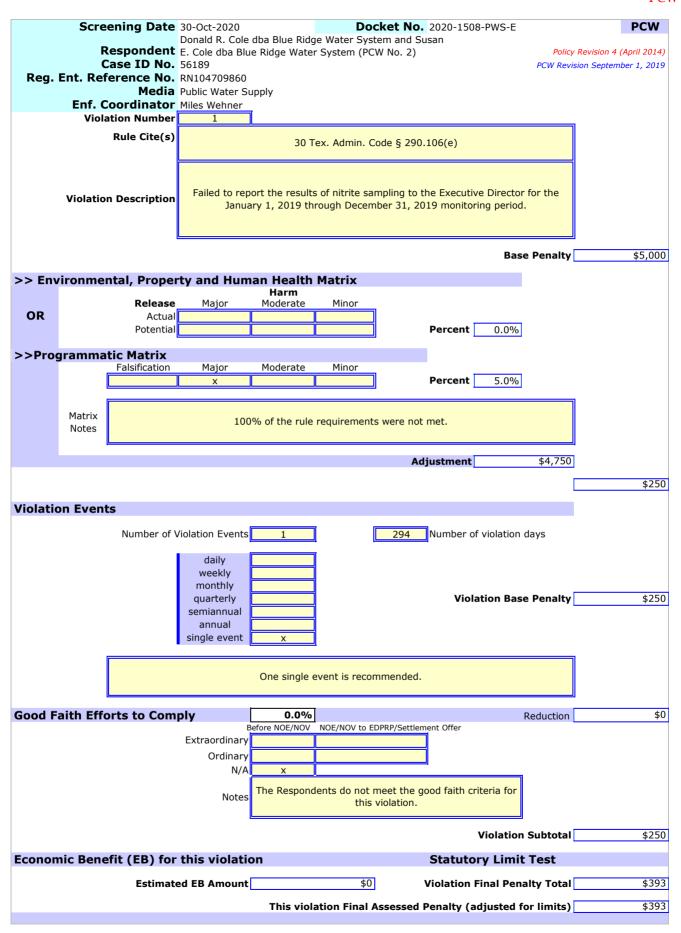

## **Violation Information**

- 1. Failed to report the results of cyanide sampling to the Executive Director for the January 1, 2015, through December 31, 2017, monitoring period. [TCEQ Agreed Order Docket No. 2018-0876-PWS-E Ordering Provision No. 2.a.iii.].
- 2. Failed to report the results of metals, minerals, synthetic organic chemical ("SOC") contaminants (Methods 504 and 515), and radionuclides sampling to the Executive Director for the January 1, 2014, through December 31, 2016 monitoring period. [TCEQ Agreed Order Docket No. 2018-0876-PWS-E Ordering Provision No. 2.a.iii.].
- 3. Failed to report the results of nitrite sampling to the Executive Director for the January 1, 2019, through December 31, 2019 monitoring period. [30 Tex. ADMIN. CODE § 290.106(e)].
- 4. Failed to report the results of SOC contaminants Group 5 ("SOC5") sampling to the Executive Director for the January 1, 2016, through December 31, 2018 monitoring period. [30 Tex. Admin. Code § 290.107(e)].
- 5. Failed to provide public notification and submit a copy of the public notification, accompanied with a signed Certificate of Delivery, to the Executive Director regarding the failure to report the results of SOC5 and asbestos sampling for the January 1, 2016, through December 31, 2018, monitoring period, and regarding the failure to report the results of volatile organic chemical ("VOC") contaminants and nitrate sampling for the January 1, 2018, through December 31, 2018 monitoring period. [30 Tex. ADMIN. CODE § 290.122(c)(2)(A) and (f)].
- 6. Failed to pay annual Public Health Service Fee and/or any associated late fees for TCEQ Financial Administration Account No. 91840159 for Fiscal Years 2015 through 2020. [Tex. WATER CODE § 5.702 and 30 Tex. ADMIN. CODE § 290.51(a)(6)].