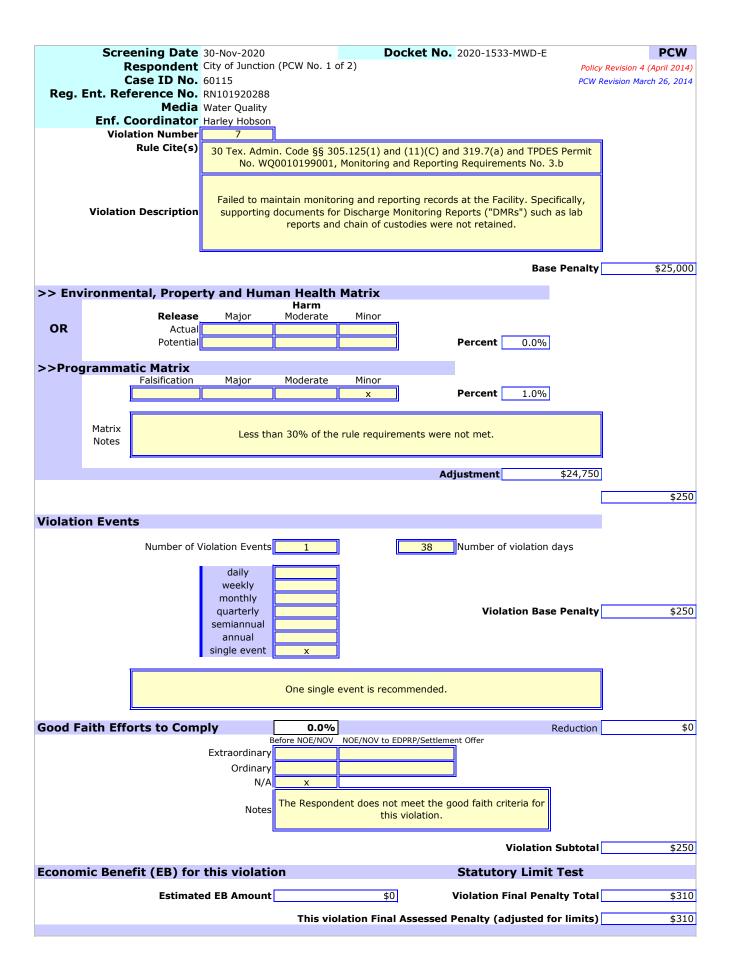

### Violation Information

- 1. Failed to ensure all operators at the Facility have the required occupational license. Specifically, the chief operator was operating with a license that expired on April 25, 2020 [30 Tex. Admin. Code §§ 30.350(d) and 305.125(1) and Texas Pollutant Discharge Elimination System ("TPDES") Permit No. WQ0010199001, Other Requirements No. 1].
- 2. Failed to comply with recommended sampling and testing methods. Specifically, the dissolved oxygen meter was not being calibrated prior to use [30 Tex. ADMIN. CODE §§ 305.125(1) and 319.11 and TPDES Permit No. WQ0010199001, Monitoring and Reporting Requirements No. 2.a].
- 3. Failed to maintain monitoring and reporting records at the Facility. Specifically, pH meter calibration records, daily operational logs, maintenance logs, and procedural logs were not being maintained [30 Tex. Admin. Code §§ 305.125(1), (11)(C), and 319.7(a), and TPDES Permit No. WQ0010199001, Monitoring and Reporting Requirements No. 3.b and Operational Requirements No. 1].
- 4. Failed to properly dispose of bar screenings resulting in a discharge of municipal waste. Specifically, there was a lack of tight-fitting covers to reduce vector access to screenings stored in the containers and screenings on the ground in the surrounding area [30 Tex. Admin. Code §§ 305.125(1) and 317.4(b)(4), Tex. Water Code § 26.121(a)(1), and TPDES Permit No. WQ0010199001, Permit Conditions No. 2.g].
- 5. Failed to maintain monitoring and reporting records at the Facility. Specifically, the identity of who was conducting flow measurements was not being recorded [30 Tex. Admin. Code §§ 305.125(1) and (11)(C) and 319.7(a) and TPDES Permit No. WQ0010199001, Monitoring and Reporting Requirements No. 3.c].
- 6. Failed to ensure the Facility and all of its systems of collection, treatment, and disposal were properly operated and maintained. Specifically, trees were growing on the inside of the embankments of Pond Nos. 1 and 5, which could allow seepage of partially treated wastewater through the liner [30 Tex. Admin. Code § 305.125(1) and (5) and TPDES Permit No. WQ0010199001, Other Requirements No. 3].
- 7. Failed to maintain monitoring and reporting records at the Facility. Specifically, supporting documents for discharge monitoring reports ("DMRs") such as lab reports and chain of custodies were not retained [30 Tex. ADMIN. CODE §§ 305.125(1) and (11)(C) and 319.7(a) and TPDES Permit No. WQ0010199001, Monitoring and Reporting Requirements No. 3.b].
- 8. Failed to timely submit monitoring results at intervals specified in the permit. Specifically, the DMRs for the monthly monitoring periods of November 2020 and January, April, and August 2021 were not submitted by the 20th day of the following month [30 Tex. Admin. Code §§ 305.125(1) and (17) and 319.7(d) and TPDES Permit No. WQ0010199001, Monitoring and Reporting Requirements No. 1].