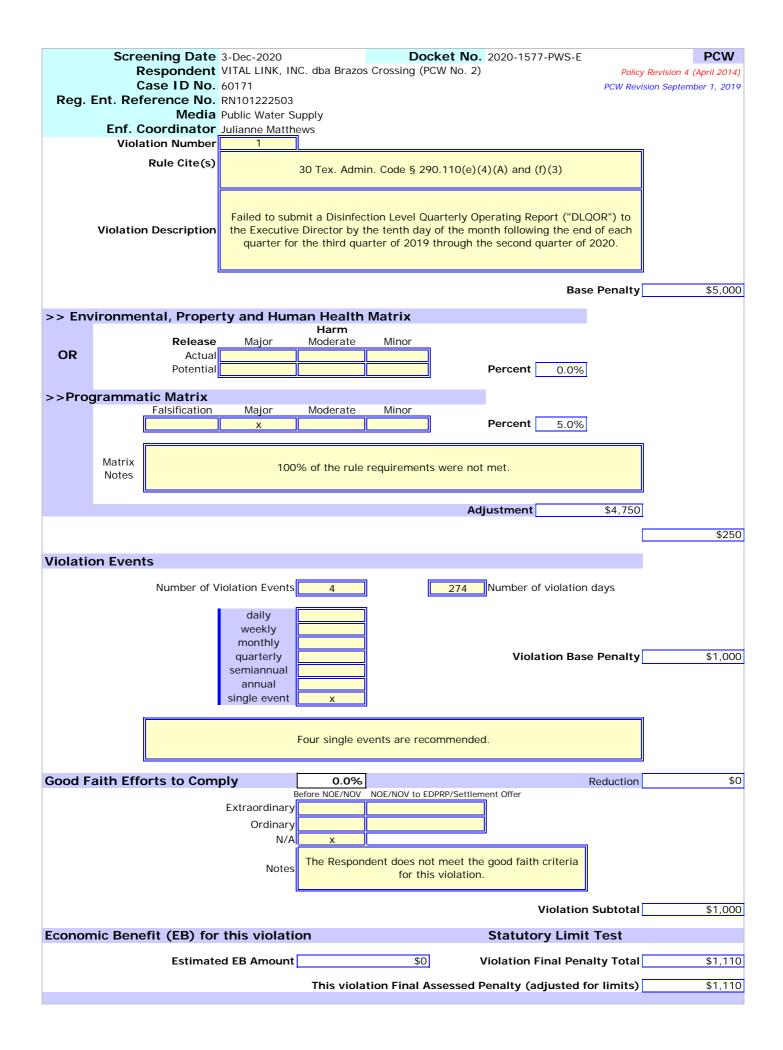

# Violation Information

Failed to submit a Disinfection Level Quarterly Operating Report ("DLQOR") to the Executive Director by the tenth day of the month following the end of each quarter [30 TEX. ADMIN. CODE § 290.110(e)(4)(A) and (f)(3)].

# **Technical Requirements:**

The Order will require the Respondent to:

a. Within 30 days, update the Facility's operational guidance and conduct employee training to ensure that self-reporting requirements are properly accomplished, including the timely submission of signed and certified DLQOR;