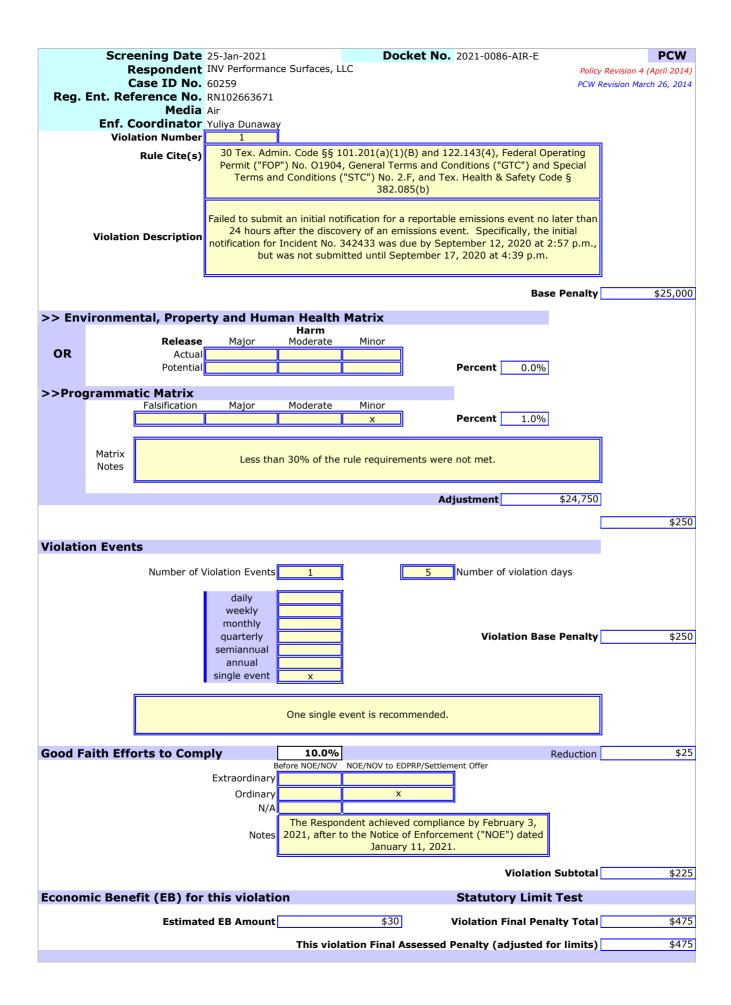

## Violation Information

1. Failed to submit an initial notification for a reportable emissions event no later than 24 hours after the discovery of an emissions event [30 TEX. ADMIN. CODE §§ 101.201(a)(1)(B) and 122.143(4), Federal Operating Permit ("FOP") No. O1904, General Terms and Conditions ("GTC") and Special Terms and Conditions ("STC") No. 2.F, and TEX. HEALTH & SAFETY CODE § 382.085(b)].

3. Failed to submit an initial notification for a reportable emissions event no later than 24 hours after the discovery of an emissions event [30 TEX. ADMIN. CODE §§ 101.201(a)(1)(B) and 122.143(4), FOP No. O1904, GTC and STC No. 2.F, and TEX. HEALTH & SAFETY CODE § 382.085(b)].

Adjust.

20%

Number

4

**PCW** 

|         |           | ening Date                |                           |                        | cket No. 2021-0086-AIR-E                                          |            | PCW                     |
|---------|-----------|---------------------------|---------------------------|------------------------|-------------------------------------------------------------------|------------|-------------------------|
|         |           | lespondent<br>Case ID No. | INV Performance Surface   | es, LLC                |                                                                   |            | Revision 4 (April 2014) |
| Rea.    |           | erence No.                |                           |                        |                                                                   | PCWR       | Revision March 26, 2014 |
|         |           | Media                     | Air                       |                        |                                                                   |            |                         |
|         |           |                           | Yuliya Dunaway            |                        |                                                                   |            |                         |
|         | VIOI      | ation Number              | 1<br>30 Tax Admin Code    | <u>55 101 201(a)(1</u> | )(B) and 122.143(4), Federal Op                                   | orating    |                         |
|         |           | Rule Cite(s)              | Permit ("FOP") No. Of     | 1904, General Te       | rms and Conditions ("GTC") and                                    | Special    |                         |
|         |           |                           | Terms and Condition       |                        | 2.F, and Tex. Health & Safety Co<br>085(b)                        | de §       |                         |
|         |           |                           |                           |                        |                                                                   |            |                         |
|         |           |                           |                           |                        | a reportable emissions event no nissions event. Specifically, the |            |                         |
|         | Violatio  | n Description             | notification for Incident | No. 325563 was         | due by November 23, 2019 at 5                                     |            |                         |
|         |           |                           | but was not s             | submitted until No     | ovember 26, 2019 at 3:11 a.m.                                     |            |                         |
|         |           |                           |                           |                        | Bas                                                               | e Penalty  | \$25,000                |
| >> Env  | vironme   | ntal. Proper              | ty and Human Hea          | Ith Matrix             |                                                                   |            |                         |
|         |           | Release                   | Harn                      | ı                      |                                                                   |            |                         |
| OR      |           | Actual                    | Major Modera              | ite Minor              | 1                                                                 |            |                         |
|         |           | Potential                 |                           |                        | Percent 0.0%                                                      |            |                         |
| >>Pro   | gramma    | tic Matrix                |                           |                        |                                                                   |            |                         |
|         |           | Falsification             | Major Modera              |                        |                                                                   |            |                         |
|         |           |                           |                           | X                      | Percent 1.0%                                                      |            |                         |
|         | Matrix    |                           |                           |                        |                                                                   |            |                         |
|         | Notes     |                           | Less than 30% of          | the rule requirer      | nents were not met.                                               |            |                         |
|         |           |                           |                           |                        |                                                                   |            |                         |
|         |           |                           |                           |                        | Adjustment                                                        | \$24,750   |                         |
|         |           |                           |                           |                        |                                                                   |            | \$250                   |
| Violati | on Event  | ts                        |                           |                        |                                                                   |            |                         |
|         |           | Number of \               | /iolation Events 1        |                        | 3 Number of violation                                             | days       |                         |
|         |           |                           | daily                     |                        |                                                                   |            |                         |
|         |           |                           | weekly<br>monthly         |                        |                                                                   |            |                         |
|         |           |                           | quarterly                 |                        | Violation Bas                                                     | e Penalty  | \$250                   |
|         |           |                           | semiannual<br>annual      |                        |                                                                   |            |                         |
|         |           |                           | single event x            |                        |                                                                   |            |                         |
|         |           |                           |                           |                        |                                                                   |            | 1                       |
|         |           |                           | One sin                   | gle event is reco      | mmended.                                                          |            |                         |
| Good F  | aith Effo | orts to Com               | ply 10.                   | 0%                     |                                                                   | Reduction  | \$25                    |
|         |           |                           | Before NOE/               | NOV NOE/NOV to E       | DPRP/Settlement Offer                                             |            |                         |
|         |           |                           | Ordinary                  | X                      |                                                                   |            |                         |
|         |           |                           | N/A                       |                        |                                                                   |            |                         |
|         |           |                           |                           |                        | ed compliance by February 3,<br>Enforcement dated December        |            |                         |
|         |           |                           |                           |                        | 5, 2020.                                                          |            |                         |
|         |           |                           |                           |                        | Violation                                                         | Subtotal   | \$225                   |
| Econor  | nic Bene  | efit (EB) for             | this violation            |                        | Statutory Limit                                                   | : Test     |                         |
|         |           | Estimate                  | ed EB Amount              | \$90                   | Violation Final Pen                                               | alty Total | \$475                   |
|         |           |                           | This                      | violation Final        | Assessed Penalty (adjusted f                                      |            |                         |
|         |           |                           | 1113                      |                        | is source i charty (aujusteu i                                    |            | 77-پ                    |