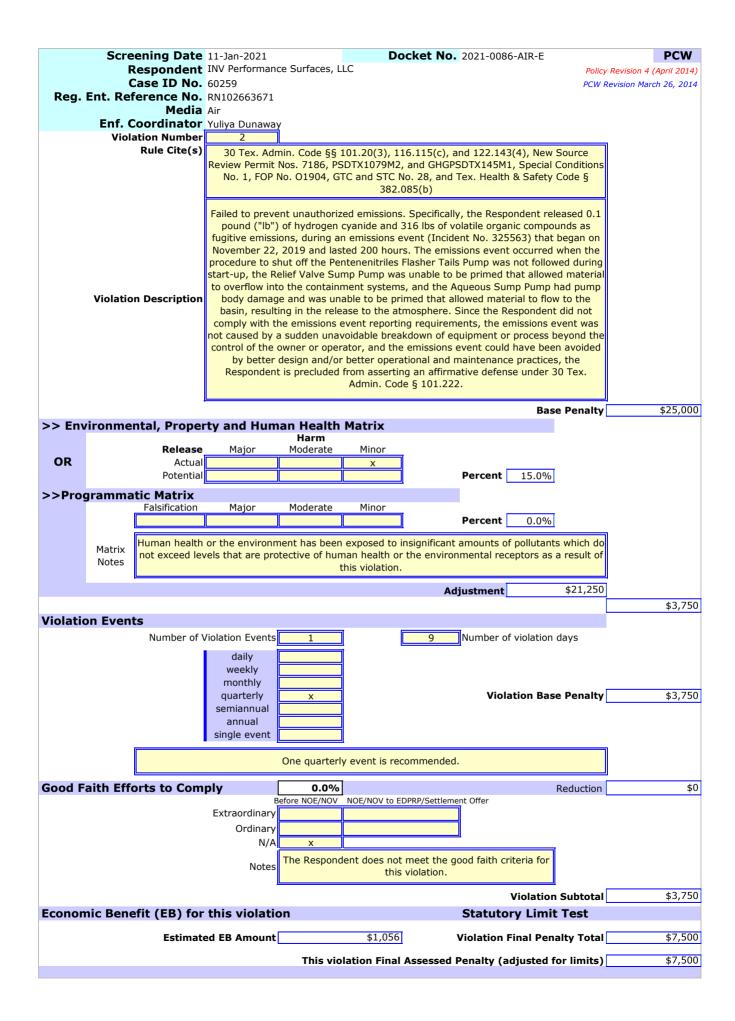

2. Failed to prevent unauthorized emissions. Since the Respondent did not comply with the emissions event reporting requirements, the emissions event was not caused by a sudden unavoidable breakdown of equipment or process beyond the control of the owner or operator, and the emissions event could have been avoided by better design and/or better operational and maintenance practices, the Respondent is precluded from asserting an affirmative defense under 30 TEX. ADMIN. CODE § 101.222 [30 TEX. ADMIN. CODE §§ 101.20(3), 116.115(c), and 122.143(4), New Source Review ("NSR") Permit Nos. 7186, PSDTX1079M2, and GHGPSDTX145M1, Special Conditions ("SC") No. 1, FOP No. O1904, GTC and STC No. 28, and TEX. HEALTH & SAFETY CODE § 382.085(b)].

4. Failed to prevent unauthorized emissions. Since the Respondent did not comply with the emissions event reporting requirements, the Respondent is precluded from asserting an affirmative defense under 30 TEX. ADMIN. CODE § 101.222 [30 TEX. ADMIN. CODE §§ 101.20(3), 116.115(c), and 122.143(4), NSR Permit Nos. 7186, PSDTX1079M2, and GHGPSDTX145M1, SC No. 1, FOP No. O1904, GTC and STC No. 28, and TEX. HEALTH & SAFETY CODE § 382.085(b)].