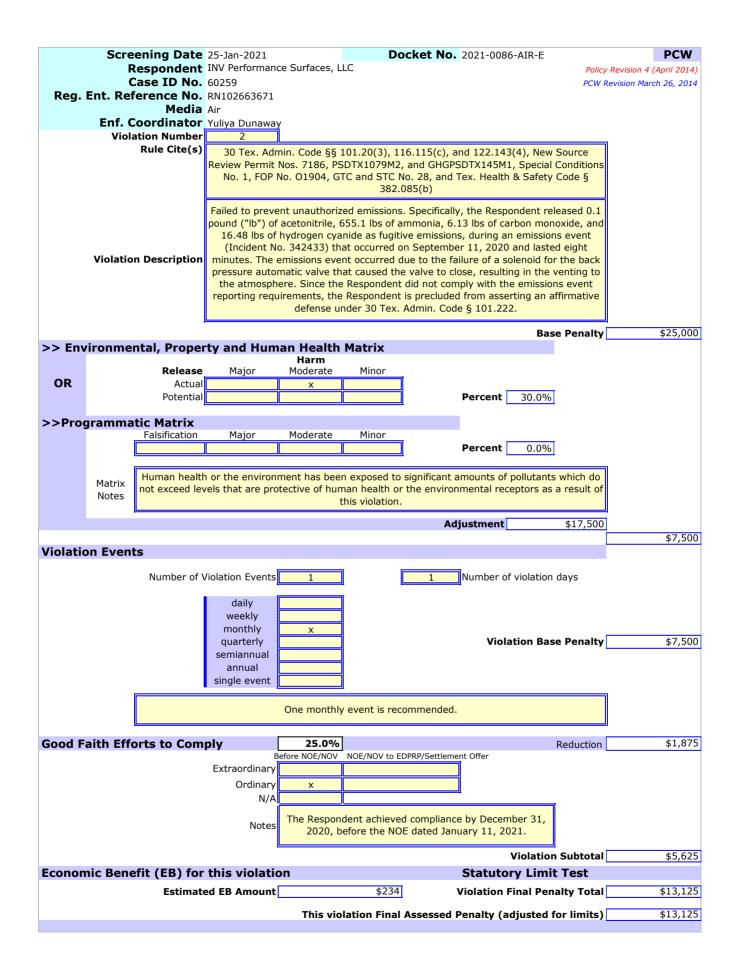

2. Failed to prevent unauthorized emissions. Since the Respondent did not comply with the emissions event reporting requirements, the emissions event was not caused by a sudden unavoidable breakdown of equipment or process beyond the control of the owner or operator, and the emissions event could have been avoided by better design and/or better operational and maintenance practices, the Respondent is precluded from asserting an affirmative defense under 30 TEX. ADMIN. CODE § 101.222 [30 TEX. ADMIN. CODE §§ 101.20(3), 116.115(c), and 122.143(4), New Source Review ("NSR") Permit Nos. 7186, PSDTX1079M2, and GHGPSDTX145M1, Special Conditions ("SC") No. 1, FOP No. O1904, GTC and STC No. 28, and TEX. HEALTH & SAFETY CODE § 382.085(b)].

4. Failed to prevent unauthorized emissions. Since the Respondent did not comply with the emissions event reporting requirements, the Respondent is precluded from asserting an affirmative defense under 30 TEX. ADMIN. CODE § 101.222 [30 TEX. ADMIN. CODE §§ 101.20(3), 116.115(c), and 122.143(4), NSR Permit Nos. 7186, PSDTX1079M2, and GHGPSDTX145M1, SC No. 1, FOP No. O1904, GTC and STC No. 28, and TEX. HEALTH & SAFETY CODE § 382.085(b)].