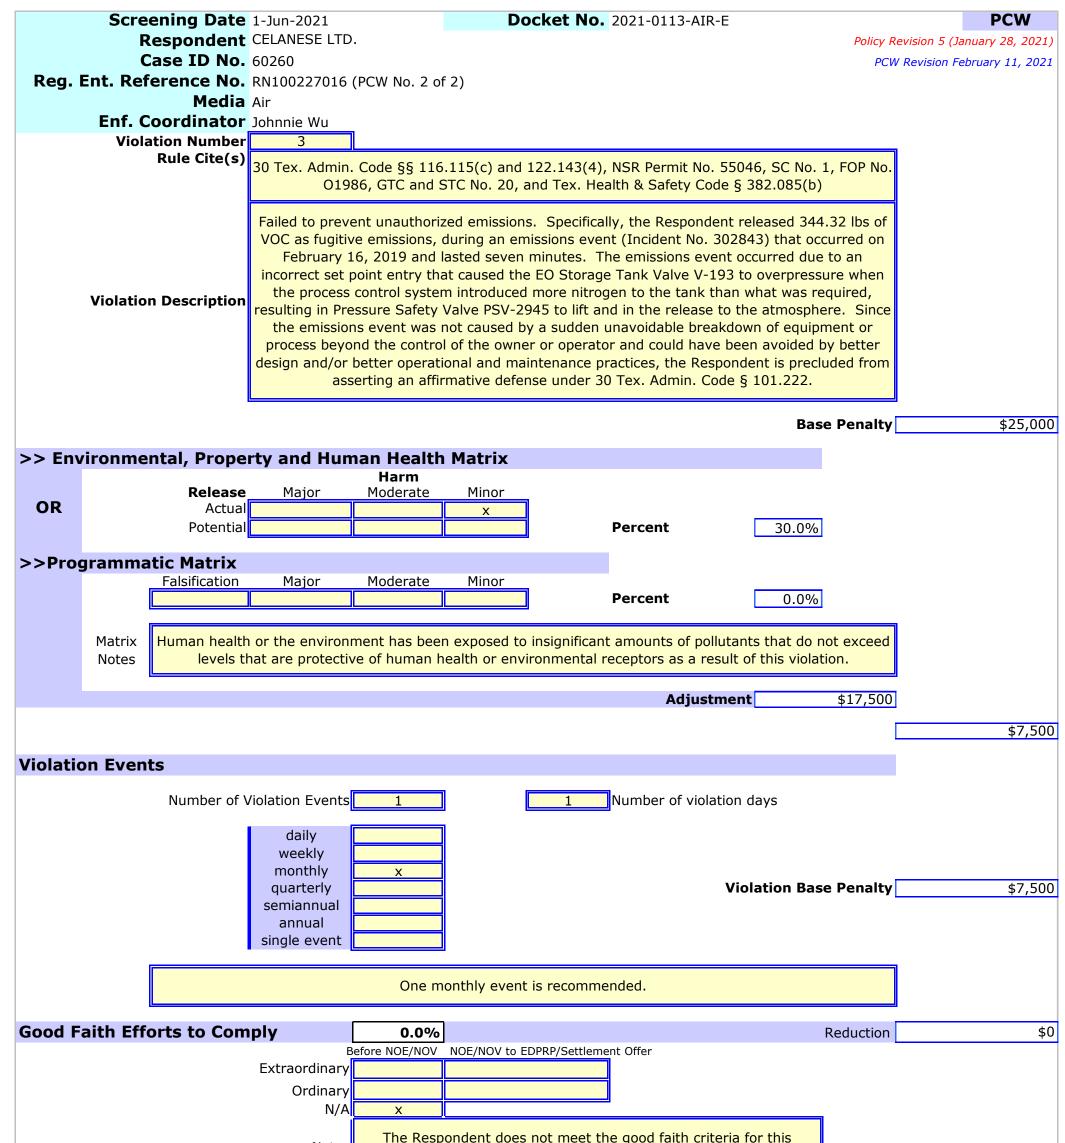

8. Failed to prevent unauthorized emissions. Specifically, the Respondent released 344.32 lbs of VOC as fugitive emissions, during an emissions event (Incident No.

302843) that occurred on February 16, 2019 and lasted seven minutes. The emissions event occurred due to an incorrect set point entry that caused the EO Storage Tank Valve V-193 to overpressure when the process control system introduced more nitrogen to the tank than what was required, resulting in Pressure Safety Valve PSV-2945 to lift and in the release to the atmosphere. Since the emissions event was not caused by a sudden unavoidable breakdown of equipment or process beyond the control of the owner or operator and could have been avoided by better design and/or better operational and maintenance practices, the Respondent is precluded from asserting an affirmative defense under 30 TEX. ADMIN. CODE § 101.222 [30 TEX. ADMIN. CODE §§ 116.115(c) and 122.143(4), NSR Permit No. 55046, SC No. 1, FOP No. O1986, GTC and STC No. 20, and TEX. HEALTH & SAFETY CODE § 382.085(b)].