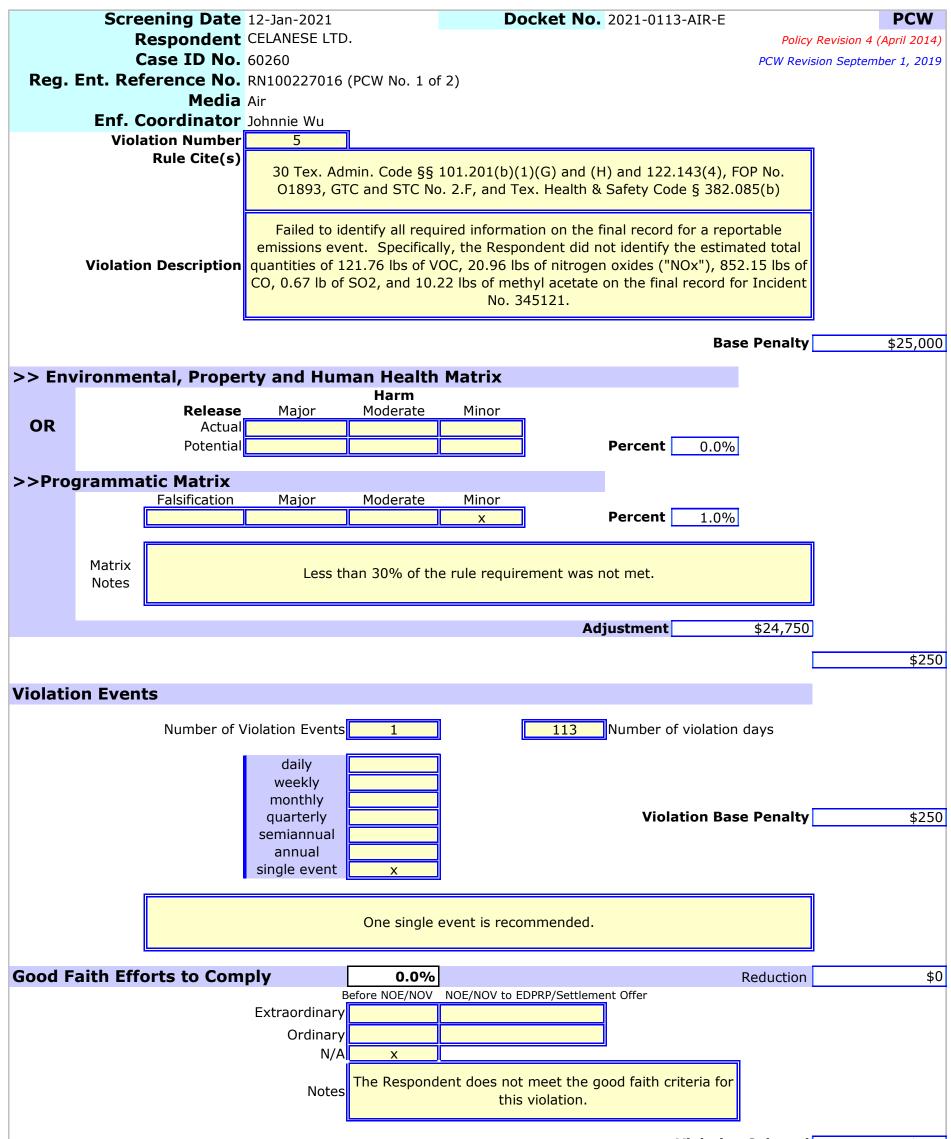

5. Failed to identify all required information on the final record for a reportable emissions event. Specifically, the Respondent did not identify the estimated total quantities of 121.76 lbs of VOC, 20.96 lbs of nitrogen oxides ("NOX"), 852.15 lbs of CO, 0.67 lb of SO2, and 10.22 lbs of methyl acetate on the final record for Incident No. 345121 [30 Tex. ADMIN. CODE §§ 101.201(b)(1)(G) and (H) and 122.143(4), FOP No. O1893, GTC and STC No. 2.F, and Tex. HEALTH & SAFETY CODE § 382.085(b)].