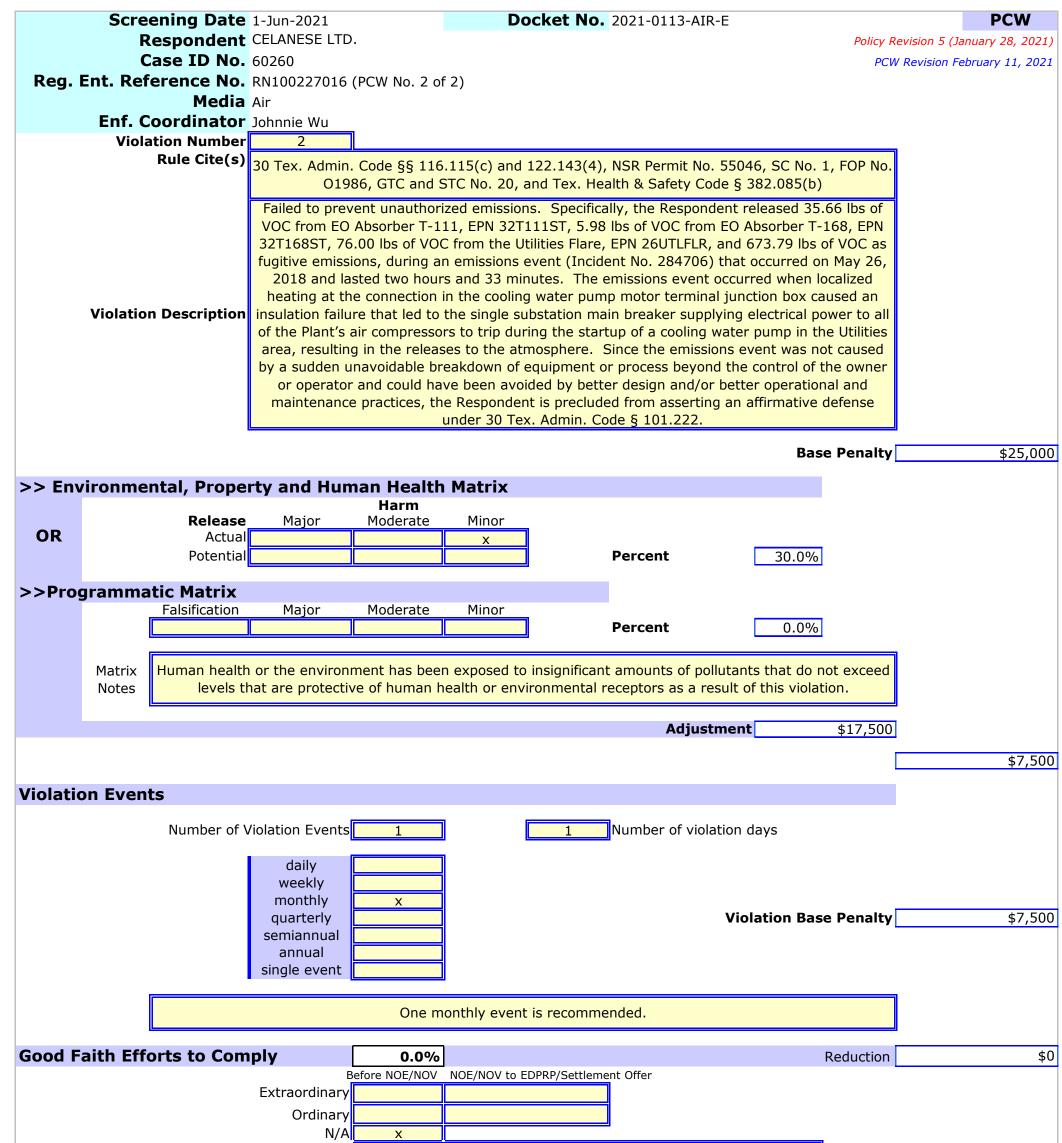

7. Failed to prevent unauthorized emissions. Specifically, the Respondent released 35.66 lbs of VOC from EO Absorber T-111. EPN 32T111ST. 5.98 lbs of VOC from EO Absorber T-168, EPN 32T168ST, 76.00 lbs of VOC from the Utilities Flare, EPN 26UTLFLR, and 673.79 lbs of VOC as fugitive emissions, during an emissions event (Incident No. 284706) that occurred on May 26, 2018 and lasted two hours and 33 minutes. The emissions event occurred when localized heating at the connection in the cooling water pump motor terminal junction box caused an insulation failure that led to the single substation main breaker supplying electrical power to all of the Plant's air compressors to trip during the startup of a cooling water pump in the Utilities area, resulting in the releases to the atmosphere. Since the emissions event was not caused by a sudden unavoidable breakdown of equipment or process beyond the control of the owner or operator and could have been avoided by better design and/or better operational and maintenance practices, the Respondent is precluded from asserting an affirmative defense under 30 Tex. ADMIN. CODE § 101.222 [30 Tex. ADMIN. CODE §§ 116.115(c) and 122.143(4), NSR Permit No. 55046, SC No. 1, FOP No. 01986, GTC and STC No. 20, and TEX. HEALTH & SAFETY CODE § 382.085(b)].