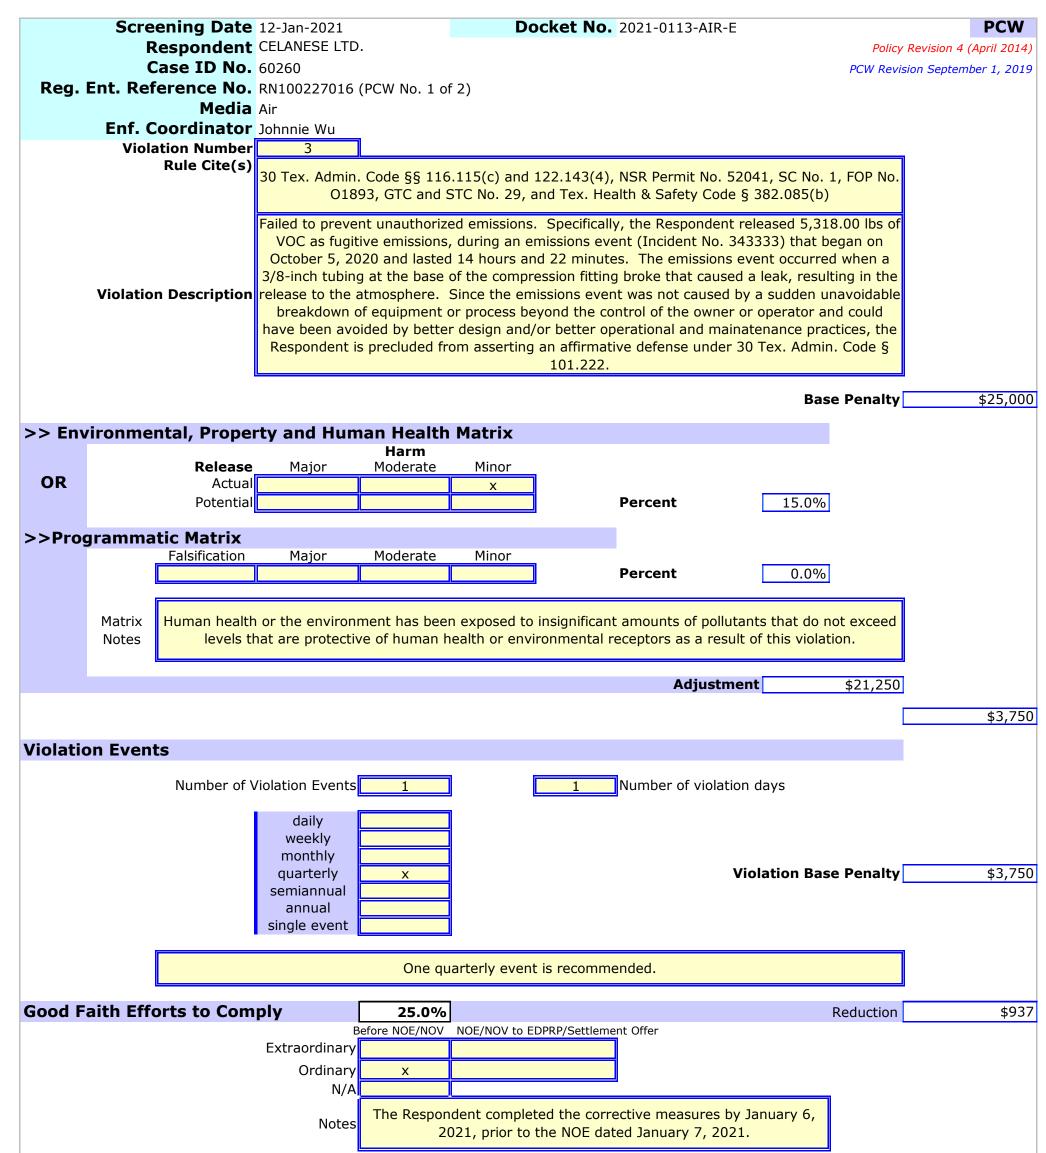

3. Failed to prevent unauthorized emissions. Specifically, the Respondent released 5,318.00 lbs of VOC as fugitive emissions, during an emissions event (Incident No. 343333) that began on October 5, 2020 and lasted 14 hours and 22 minutes. The emissions event occurred when a 3/8-inch tubing at the base of the compression fitting broke that caused a leak, resulting in the release to the atmosphere. Since the emissions event was not caused by a sudden unavoidable breakdown of equipment or process beyond the control of the owner or operator and could have been avoided by better design and/or better operational and maintenance practices, the Respondent is precluded from asserting an affirmative defense under 30 TEX. ADMIN. CODE § 101.222 [30 TEX. ADMIN. CODE §§ 116.115(c) and 122.143(4), NSR Permit No. 52041, SC No. 1, FOP No. O1893, GTC and STC No. 29, and TEX. HEALTH & SAFETY CODE § 382.085(b)].