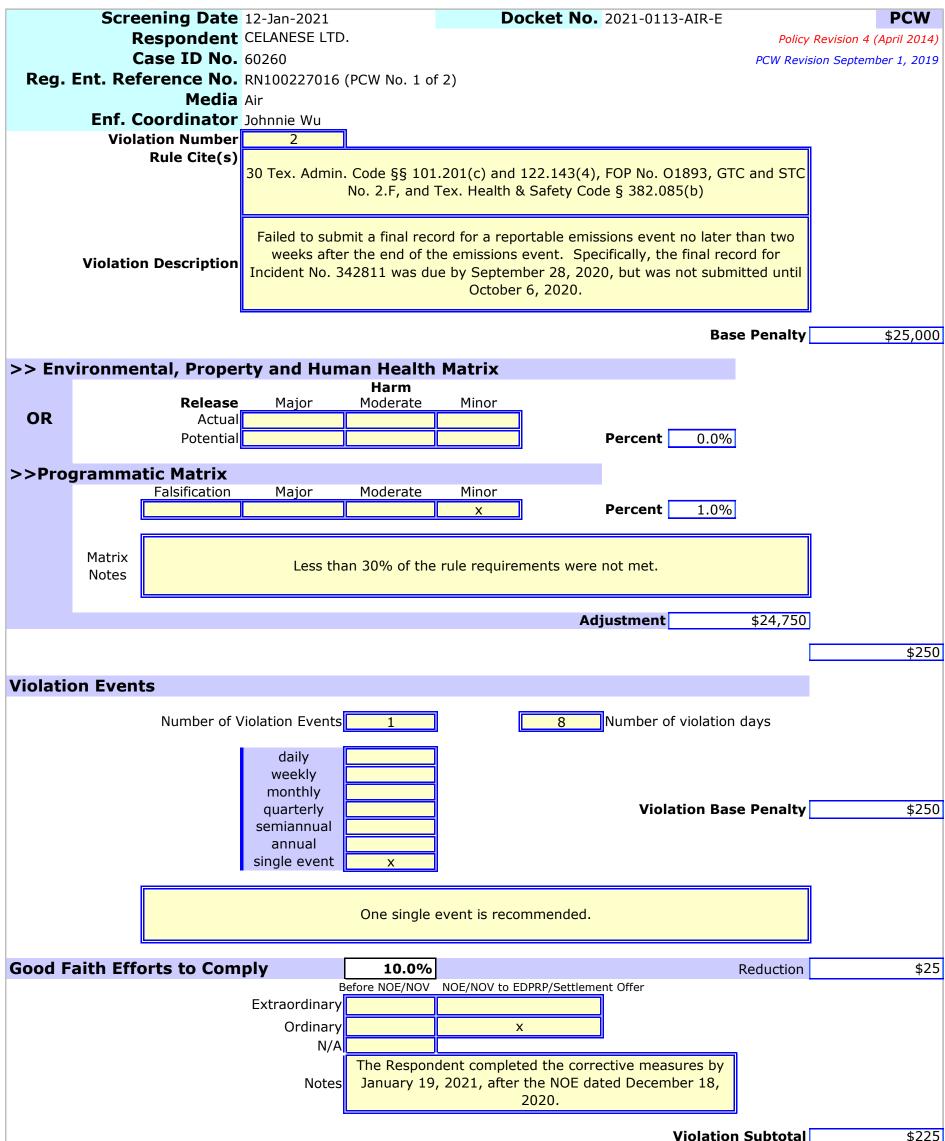

2. Failed to submit a final record for a reportable emissions event no later than two weeks after the end of the emissions event. Specifically, the final record for Incident No. 342811 was due by September 28, 2020, but was not submitted until October 6, 2020 [30 Tex. ADMIN. CODE §§ 101.201(c) and 122.143(4), FOP No. 01893, GTC and STC No. 2.F, and Tex. HEALTH & SAFETY CODE § 382.085(b)].