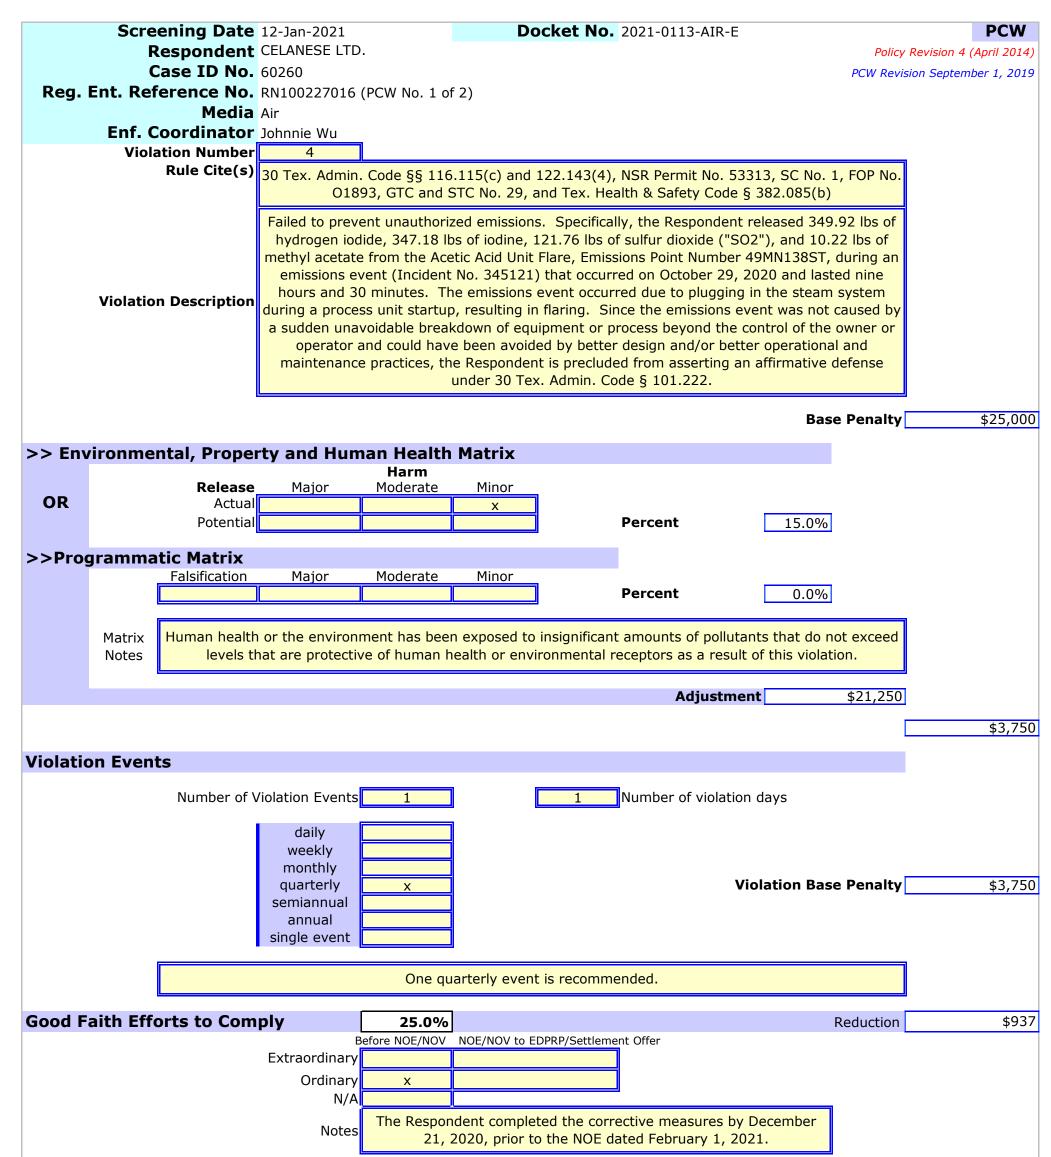

4. Failed to prevent unauthorized emissions. Specifically, the Respondent released 349.92 lbs of hydrogen iodide, 347.18 lbs of iodine, 121.76 lbs of sulfur dioxide ("SO2"), and 10.22 lbs of methyl acetate from the Acetic Acid Unit Flare, Emissions Point Number ("EPN") 49MN138ST, during an emissions event (Incident No. 345121) that occurred on October 29, 2020 and lasted nine hours and 30 minutes. The emissions event occurred due to plugging in the steam system during a process unit startup, resulting in flaring. Since the emissions event was not caused by a sudden

unavoidable breakdown of equipment or process beyond the control of the owner or operator and could have been avoided by better design and/or better operational and maintenance practices, the Respondent is precluded from asserting an affirmative defense under 30 TEX. ADMIN. CODE § 101.222 [30 TEX. ADMIN. CODE §§ 116.115(c) and 122.143(4), NSR Permit No. 53313, SC No. 1, FOP No. O1893, GTC and STC No. 29, and TEX. HEALTH & SAFETY CODE § 382.085(b)].