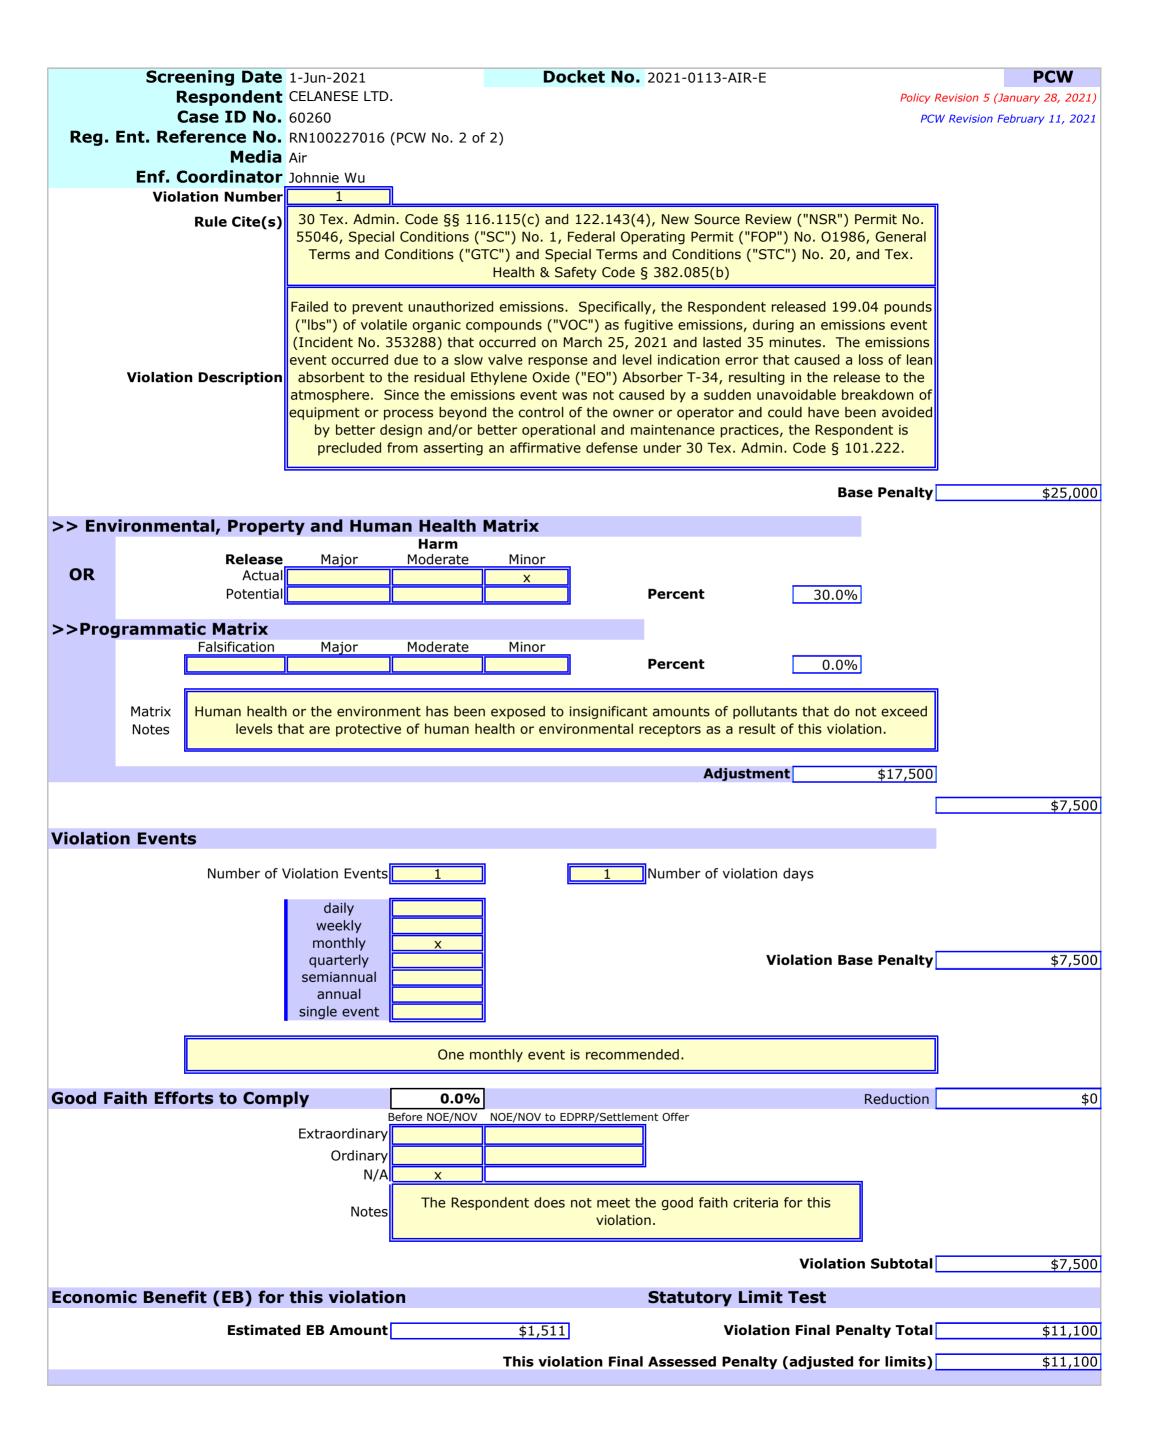

6. Failed to prevent unauthorized emissions. Specifically, the Respondent released 199.04 lbs of VOC as fugitive emissions, during an emissions event (Incident No. 353288) that occurred on March 25, 2021 and lasted 35 minutes. The emissions event occurred due to a slow valve response and level indication error that caused a loss of lean absorbent to the residual Ethylene Oxide ("EO") Absorber T-34, resulting in the release to the atmosphere. Since the emissions event was not caused by a sudden unavoidable breakdown of equipment or process beyond the control of the owner or operator and could have been avoided by better design and/or better operational and maintenance practices, the Respondent is precluded from asserting an affirmative defense under 30 TEX. ADMIN. CODE § 101.222 [30 TEX. ADMIN. CODE §§ 116.115(c) and 122.143(4), NSR Permit No. 55046, SC No. 1, FOP No. 01986, GTC and STC No. 20, and TEX. HEALTH & SAFETY CODE § 382.085(b)].