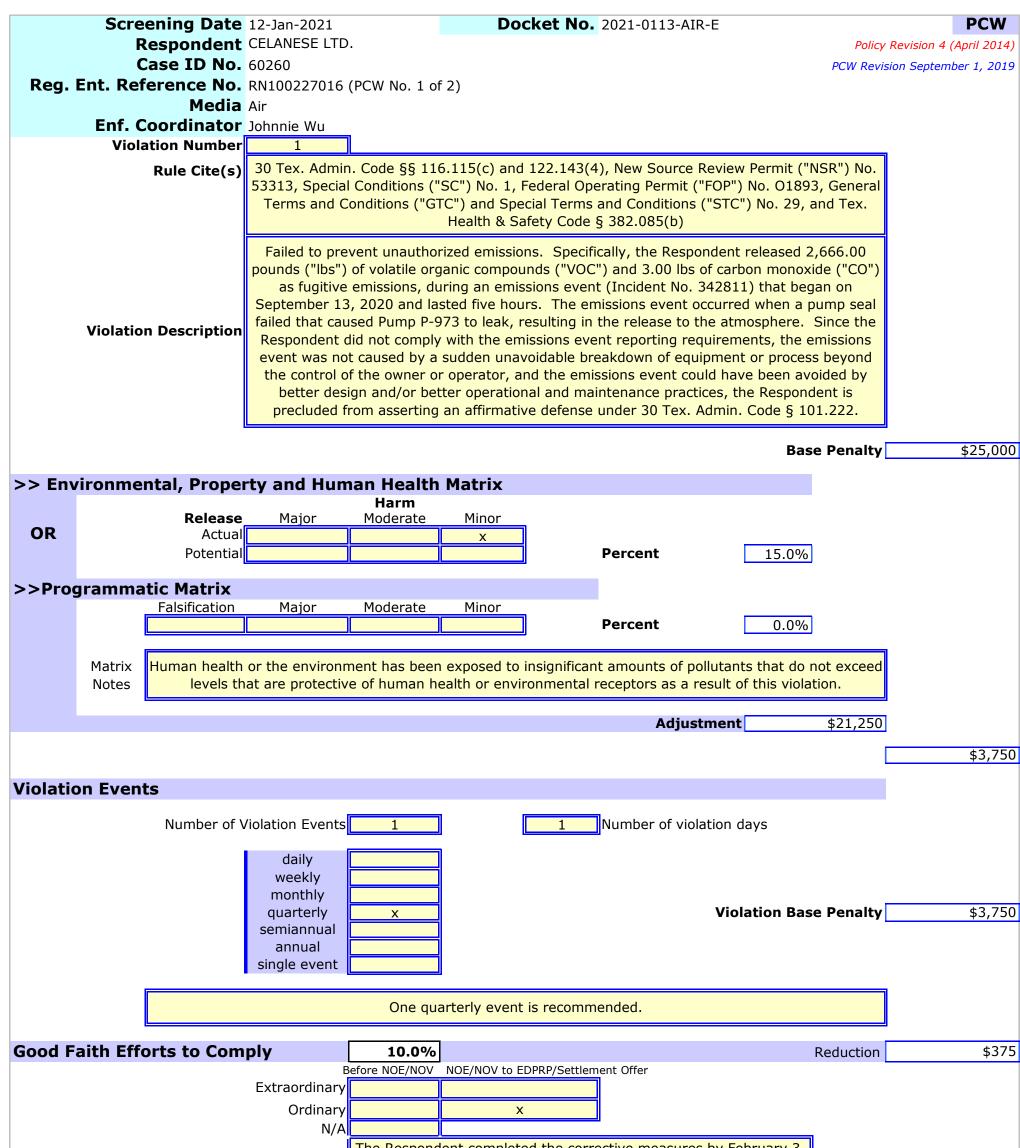

#### **Violation Information**

1. Failed to prevent unauthorized emissions. Specifically, the Respondent released 2,666.00 pounds ("lbs") of volatile organic compounds ("VOC") and 3.00 lbs of carbon monoxide ("CO") as fugitive emissions, during an emissions event (Incident No. 342811) that began on September 13, 2020 and lasted five hours. The emissions event occurred when a pump seal failed that caused Pump P-973 to leak, resulting in the release to the atmosphere. Since the Respondent did not comply with the emissions event reporting requirements, the emissions event was not caused by a sudden unavoidable breakdown of equipment or process beyond the control of the owner or operator, and the emissions event could have been avoided by better design and/or better operational and maintenance practices, the Respondent is precluded from asserting an affirmative defense under 30 TEX. ADMIN. CODE § 101.222 [30 TEX. ADMIN. CODE §§ 116.115(c) and 122.143(4), New Source Review Permit ("NSR") No. 53313, Special Conditions ("SC") No. 1, Federal Operating Permit ("FOP") No. 01893, General Terms and Conditions ("GTC") and Special Terms and Conditions ("STC") No. 29, and TEX. HEALTH & SAFETY CODE § 382.085(b)].