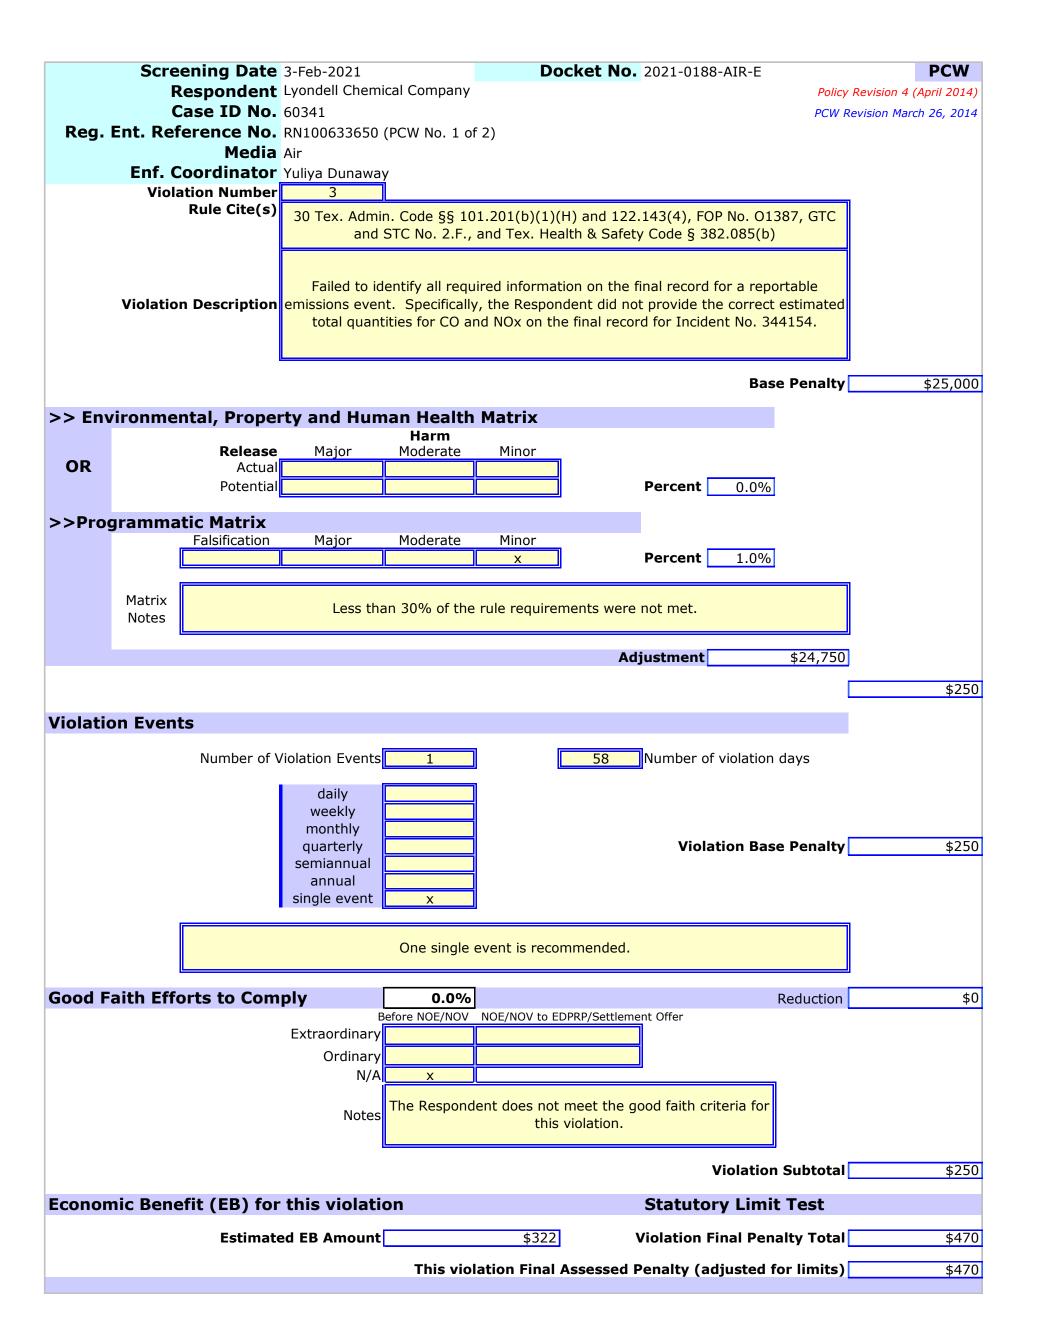

## Violation Information

- 1. Failed to prevent unauthorized emissions. Specifically, the Respondent released 169.90 pounds ("lbs") of volatile organic compounds ("VOC") as fugitive emissions, during an emissions event (Incident No. 274190) that began on December 8, 2017 and lasted 18 hours [30 Tex. Admin. Code §§ 101.20(3), 116.115(c), and 122.143(4), New Source Review ("NSR") Permit Nos. 2993, N234, and PSDTX1480, Special Conditions ("SC") No. 1, Federal Operating Permit ("FOP") No. 01387, General Terms and Conditions ("GTC") and Special Terms and Conditions ("STC") No. 25, and Tex. Health & Safety Code § 382.085(b)].
- 2. Failed to prevent unauthorized emissions and failed to limit highly reactive volatile organic compounds ("HRVOC") emissions to 1,200 lbs or less per one-hour block period. Specifically, the Respondent experienced 100 percent ("%") opacity and released 1,511.40 lbs of carbon monoxide ("CO"), 2,229 lbs of HRVOC, 284.47 lbs of nitrogen oxides ("NOx"), and 87.40 lbs of VOC from the Emergency Flare (Pilot Gas Only), Emissions Point Number ("EPN") EFL68493, during an emissions event (Incident No. 344154) that occurred on October 15, 2020 and lasted three hours and 40 minutes [30 Tex. ADMIN. CODE §§ 111.111(a)(1)(B), 115.722(c)(1), 116.115(c), and 122.143(4), NSR Permit No. 19613, SC No. 1, FOP No. O1387, GTC and STC No. 28, and Tex. HEALTH & SAFETY CODE § 382.085(b)].
- 3. Failed to identify all required information on the final record for a reportable emissions event. Specifically, the Respondent did not provide the correct estimated total quantities for CO and NOx on the final record for Incident No. 344154 [30 Tex. Admin. Code §§ 101.201(b)(1)(H) and 122.143(4), FOP No. 01387, GTC and STC No. 2.F., and Tex. Health & Safety Code § 382.085(b)].
- 4. Failed to provide additional or more detailed information regarding the emissions event when requested by the Executive Director within the time established in the request. Specifically, on October 27, 2020, TCEQ staff requested additional information regarding Incident No. 344154 to be provided by November 10, 2020, but the requested information was not submitted until January 7, 2021 [30 Tex. ADMIN. CODE §§ 101.201(f) and 122.143(4), FOP No. O1387, GTC and STC No. 2.F., and Tex. HEALTH & SAFETY CODE § 382.085(b)].
- 5. Failed to prevent unauthorized emissions. Specifically, the Respondent released 368.70 lbs of VOC as fugitive emissions and 294.45 lbs of CO, 55.82 lbs of NOx, and 147.58 lbs of VOC from the Continuous Flare, EPN EFL68491, during an emissions event (Incident No. 345209) that began on October 31, 2020 and lasted eight hours [30 Tex. ADMIN. CODE §§ 116.115(c) and 122.143(4), NSR Permit No. 19613, SC No. 1, FOP No. O1387, GTC and STC No. 28, and Tex. Health & Safety Code § 382.085(b)].