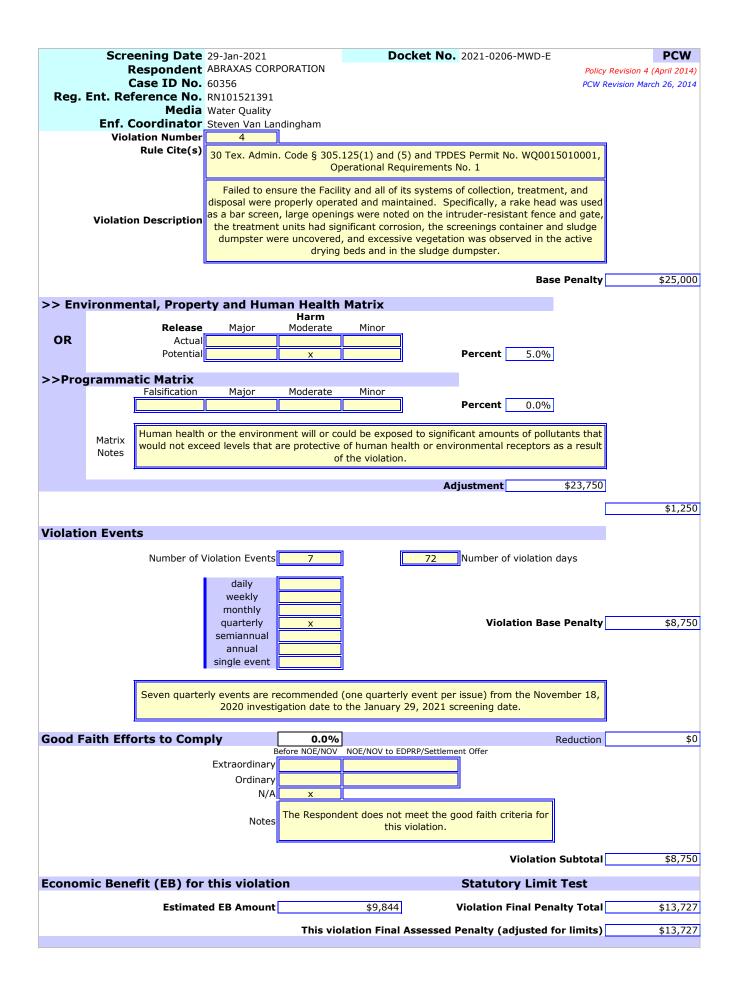

### Violation Information

- 1. Failed to ensure the Facility and all of its systems of collection, treatment, and disposal were properly operated and maintained [30 TEX. ADMIN. CODE §§ 217.33(c)(1)(B) and 305.125(1) and (5), and Texas Pollutant Discharge Elimination System ("TPDES") Permit No. WQ0015010001, Operational Requirement No. 1].
- 2. Failed to report to the TCEQ in writing, any effluent violation which deviates from the permitted effluent limitation by more than 40% within five working days of becoming aware of the noncompliance [30 TEX. ADMIN. CODE § 305.125(1) and TPDES Permit No. WQ0015010001, Monitoring and Reporting Requirements No. 7.c.].
- 3. Failed to employ or contract with one or more licensed wastewater treatment facility operators or wastewater system operations companies holding a valid Class C license or higher [30 Tex. ADMIN. CODE §§ 30.350(d) and 305.125(1), and TPDES Permit No. WQ0015010001, Other Requirements No. 1].
- 4. Failed to ensure the Facility and all of its systems of collection, treatment, and disposal were properly operated and maintained [30 TEX. ADMIN. CODE § 305.125(1) and (5), and TPDES Permit No. WQ0015010001, Operational Requirements No. 1].
- 5. Failed to ensure the Facility and all of its systems of collection, treatment, and disposal were properly operated and maintained [30 TEX. ADMIN. CODE §§ 217.63(c) and 305.125(1) and (5), and TPDES Permit No. WQ0015010001, Operational Requirements No. 1].