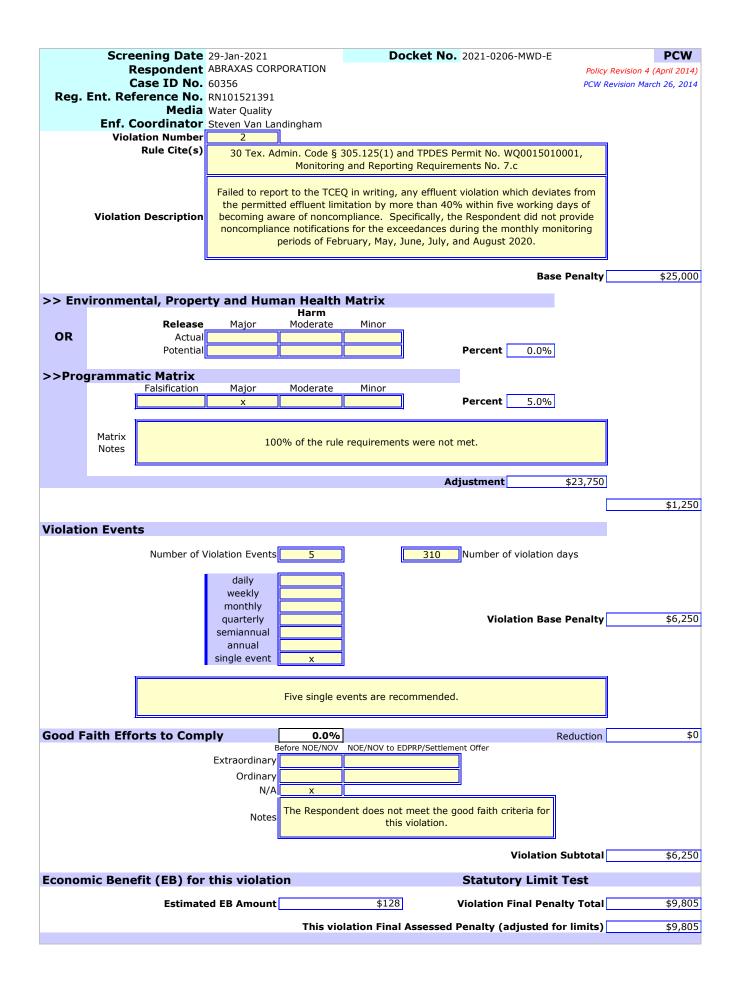

### Violation Information

- 1. Failed to ensure the Facility and all of its systems of collection, treatment, and disposal were properly operated and maintained [30 TEX. ADMIN. CODE §§ 217.33(c)(1)(B) and 305.125(1) and (5), and Texas Pollutant Discharge Elimination System ("TPDES") Permit No. WQ0015010001, Operational Requirement No. 1].
- 2. Failed to report to the TCEQ in writing, any effluent violation which deviates from the permitted effluent limitation by more than 40% within five working days of becoming aware of the noncompliance [30 TEX. ADMIN. CODE § 305.125(1) and TPDES Permit No. WQ0015010001, Monitoring and Reporting Requirements No. 7.c.].
- 3. Failed to employ or contract with one or more licensed wastewater treatment facility operators or wastewater system operations companies holding a valid Class C license or higher [30 Tex. ADMIN. CODE §§ 30.350(d) and 305.125(1), and TPDES Permit No. WQ0015010001, Other Requirements No. 1].
- 4. Failed to ensure the Facility and all of its systems of collection, treatment, and disposal were properly operated and maintained [30 TEX. ADMIN. CODE § 305.125(1) and (5), and TPDES Permit No. WQ0015010001, Operational Requirements No. 1].
- 5. Failed to ensure the Facility and all of its systems of collection, treatment, and disposal were properly operated and maintained [30 TEX. ADMIN. CODE §§ 217.63(c) and 305.125(1) and (5), and TPDES Permit No. WQ0015010001, Operational Requirements No. 1].