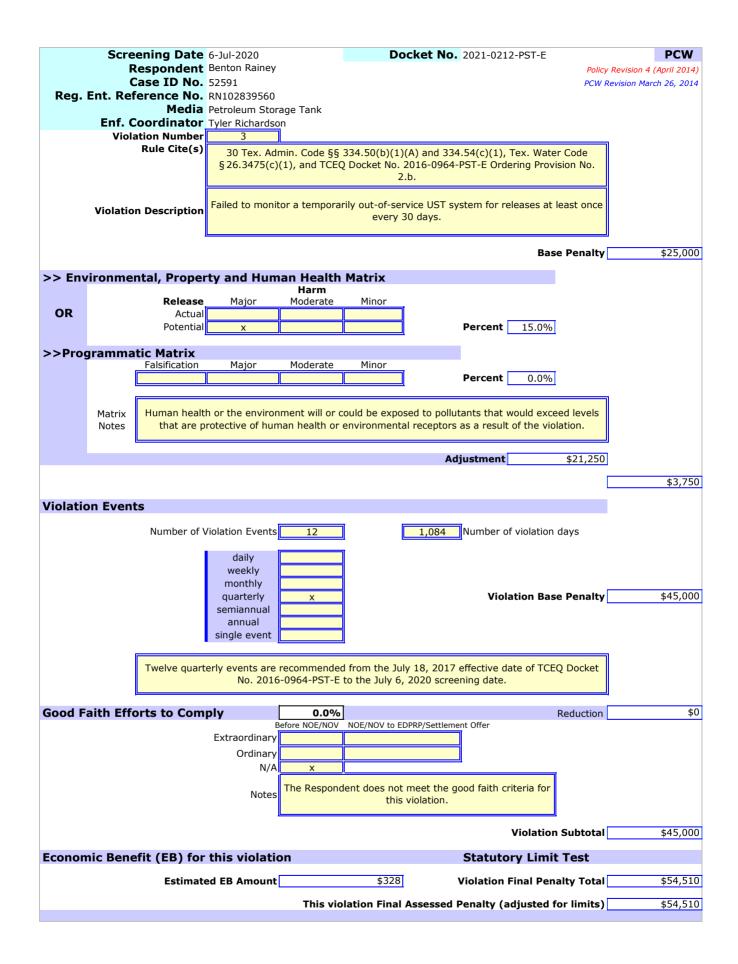

#### Violation Information

- 1. Failed to adequately protect a temporarily out-of-service UST system from corrosion and failed to empty the UST system and perform a site check and any necessary corrective actions for temporarily out-of-service UST system [TEX. WATER CODE § 26.3475(d) and 30 TEX. ADMIN. CODE §§ 334.49(c)(2)(C) and (c)(4)(C), 334.54(b)(3) and (e)(5)].
- 2. Failed to identify and designate for the UST facility at least one named individual for each class operator Class A, Class B, and Class C [30 TEX. ADMIN. CODE § 334.602(a)].
- 3. Failed to monitor a temporarily out-of-service UST system for releases at least once every 30 days, in violation of [Tex. WATER CODE § 26.3475(c)(1), 30 TEX. ADMIN. CODE §§ 334.50(b)(1)(A) and 334.54(c)(1), and TCEQ Docket No. 2016-0964-PST-E, Ordering Provision No. 2.b.].
- 4. Failed to notify the agency of any change or additional information regarding the UST system within 30 days of the occurrence of the change or addition [30 Tex. ADMIN. CODE § 334.7(d)(1)(B) and (d)(3)].