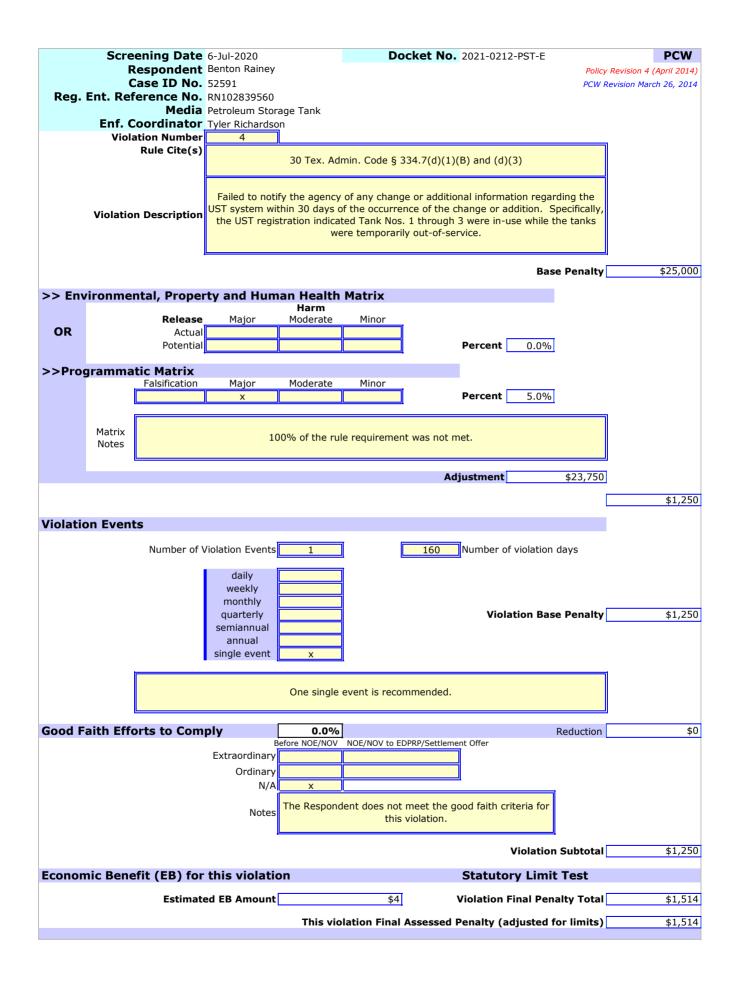

#### Violation Information

- 1. Failed to adequately protect a temporarily out-of-service UST system from corrosion and failed to empty the UST system and perform a site check and any necessary corrective actions for temporarily out-of-service UST system [TEX. WATER CODE § 26.3475(d) and 30 TEX. ADMIN. CODE §§ 334.49(c)(2)(C) and (c)(4)(C), 334.54(b)(3) and (e)(5)].
- 2. Failed to identify and designate for the UST facility at least one named individual for each class operator Class A, Class B, and Class C [30 TEX. ADMIN. CODE § 334.602(a)].
- 3. Failed to monitor a temporarily out-of-service UST system for releases at least once every 30 days, in violation of [Tex. WATER CODE § 26.3475(c)(1), 30 TEX. ADMIN. CODE §§ 334.50(b)(1)(A) and 334.54(c)(1), and TCEQ Docket No. 2016-0964-PST-E, Ordering Provision No. 2.b.].
- 4. Failed to notify the agency of any change or additional information regarding the UST system within 30 days of the occurrence of the change or addition [30 Tex. ADMIN. CODE § 334.7(d)(1)(B) and (d)(3)].