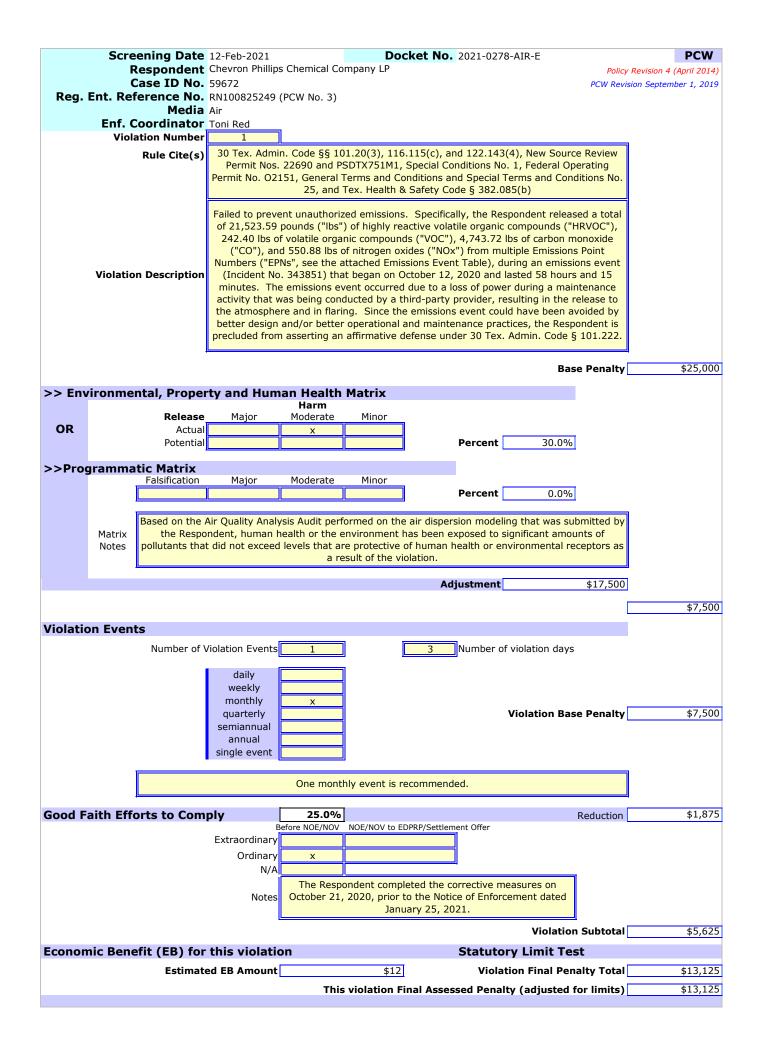

7. Failed to prevent unauthorized emissions. Specifically, the Respondent released a total of 21,523.59 lbs of HRVOC, 242.40 lbs of VOC, 4,743.72 lbs of CO, and 550.88 lbs of NOx from multiple EPNs during an emissions event (Incident No. 343851) that began on October 12, 2020 and lasted 58 hours and 15 minutes. The emissions event occurred due to a loss of power during a maintenance activity that was being conducted by a third-party provider, resulting in the release to the atmosphere and in flaring. Since the emissions event could have been avoided by better design and/or

better operational and maintenance practices, the Respondent is precluded from asserting an affirmative defense under 30 Tex. ADMIN. CODE § 101.222 [30 Tex. ADMIN. CODE §§ 101.20(3), 116.115(c), and 122.143(4), NSR Permit Nos. 22690 and PSDTX751M1, SC No. 1, FOP No. O2151, GTC and STC No. 25, and Tex. HEALTH & SAFETY CODE § 382.085(b)].