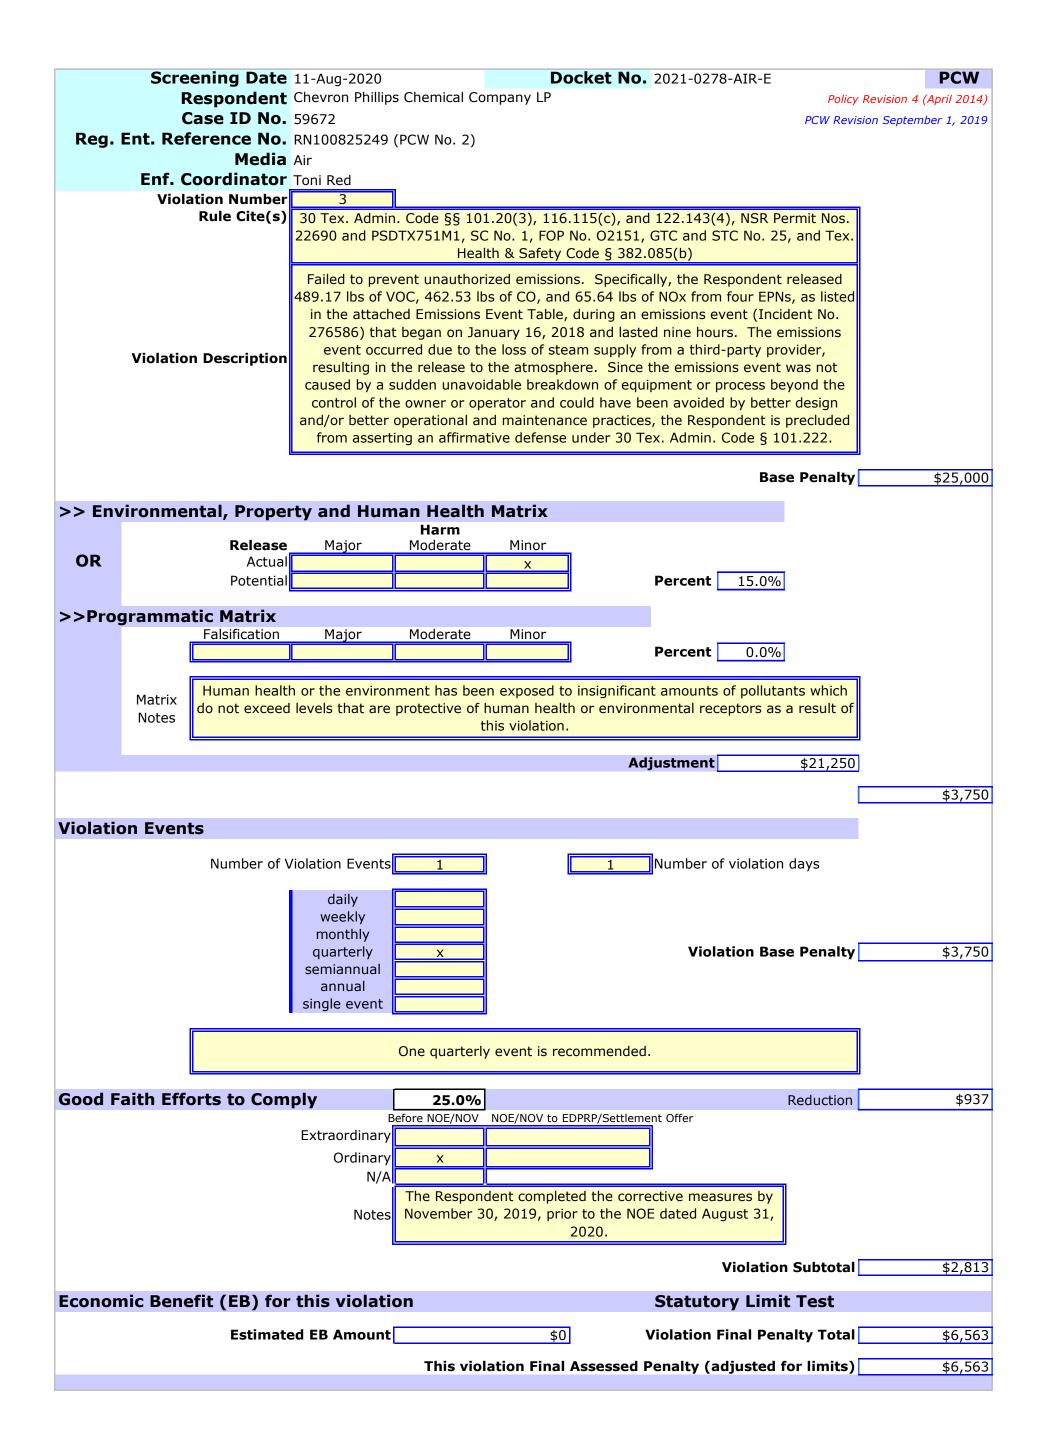

4. Failed to prevent unauthorized emissions. Specifically, the Respondent released 489.17 lbs of VOC, 462.53 lbs of CO, and 65.64 lbs of NOx from four EPNs during an

emissions event (Incident No. 276586) that began on January 16, 2018 and lasted nine hours. The emissions event occurred due to the loss of steam supply from a third-party provider, resulting in the release to the atmosphere. Since the emissions event was not caused by a sudden unavoidable breakdown of equipment or process beyond the control of the owner or operator and could have been avoided by better design and/or better operational and maintenance practices, the Respondent is precluded from asserting an affirmative defense under 30 TEX. ADMIN. CODE § 101.222 [30 TEX. ADMIN. CODE §§ 101.20(3), 116.115(c), and 122.143(4), NSR Permit Nos. 22690 and PSDTX751M1, SC No. 1, FOP No. O2151, GTC and STC No. 25, and TEX. HEALTH & SAFETY CODE § 382.085(b)].