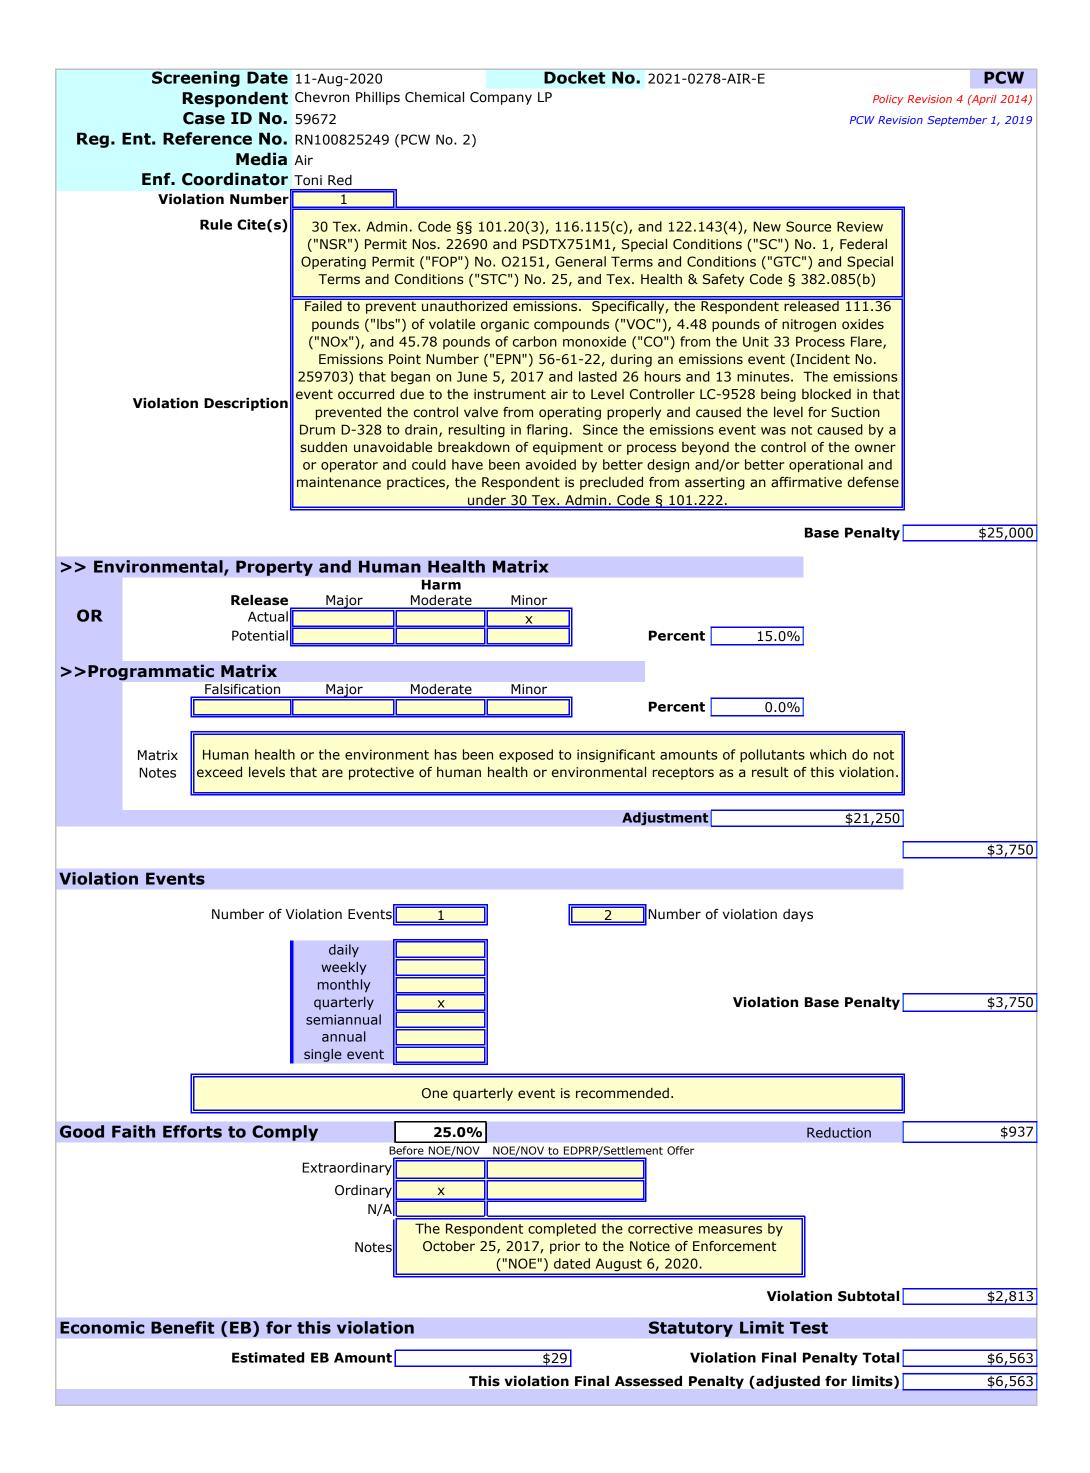

2. Failed to prevent unauthorized emissions. Specifically, the Respondent released 111.36 lbs of VOC, 4.48 lbs of NOx, and 45.78 lbs of CO from the Unit 33 Process Flare, EPN 56-61-22, during an emissions event (Incident No. 259703) that began on June 5, 2017 and lasted 26 hours and 13 minutes. The emissions event occurred due to the instrument air to Level Controller LC-9528 being blocked in that prevented the control valve from operating properly and caused the level for Suction Drum D-328 to drain, resulting in flaring. Since the emissions event was not caused by a sudden unavoidable breakdown of equipment or process beyond the control of the owner or operator and could have been avoided by better design and/or better operational and maintenance practices, the Respondent is precluded from asserting an affirmative defense under 30 Tex. ADMIN. CODE § 101.222 [30 Tex. ADMIN. CODE §§ 101.20(3), 116.115(c), and 122.143(4), NSR Permit Nos. 22690 and PSDTX751M1, SC No. 1, FOP No. O2151, GTC and STC No. 25, and Tex. HEALTH & SAFETY CODE § 382.085(b)].