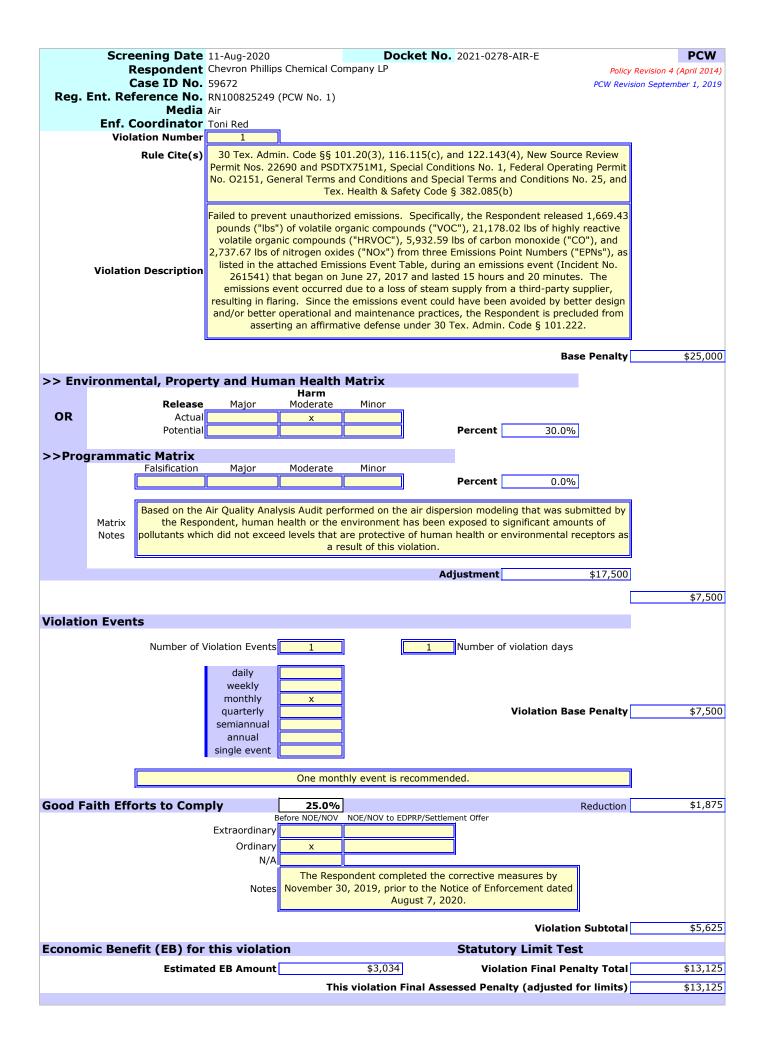

## **Violation Information**

1. Failed to prevent unauthorized emissions. Specifically, the Respondent released 1,669.43 pounds ("lbs") of volatile organic compounds ("VOC"), 21,178.02 lbs of highly reactive volatile organic compounds ("HRVOC"), 5,932.59 lbs of carbon monoxide ("CO"), and 2,737.67 lbs of nitrogen oxides ("NOX") from three Emissions Point Numbers ("EPNs") during an emissions event (Incident No. 261541) that began on June 27, 2017 and lasted 15 hours and 20 minutes. The emissions event occurred due to a loss of steam supply from a third-party supplier, resulting in flaring. Since the emissions event could have been avoided by better design and/or better operational and maintenance practices, the Respondent is precluded from asserting an affirmative defense under 30 TEX. ADMIN. CODE § 101.222 [30 TEX. ADMIN. CODE §§ 101.20(3), 116.115(c), and 122.143(4), New Source Review ("NSR") Permit Nos. 22690 and PSDTX751M1, Special Conditions ("SC") No. 1, Federal Operating Permit ("FOP") No. 02151, General Terms and Conditions ("GTC") and Special Terms and Conditions ("STC") No. 25, and TEX. HEALTH & SAFETY CODE § 382.085(b)].