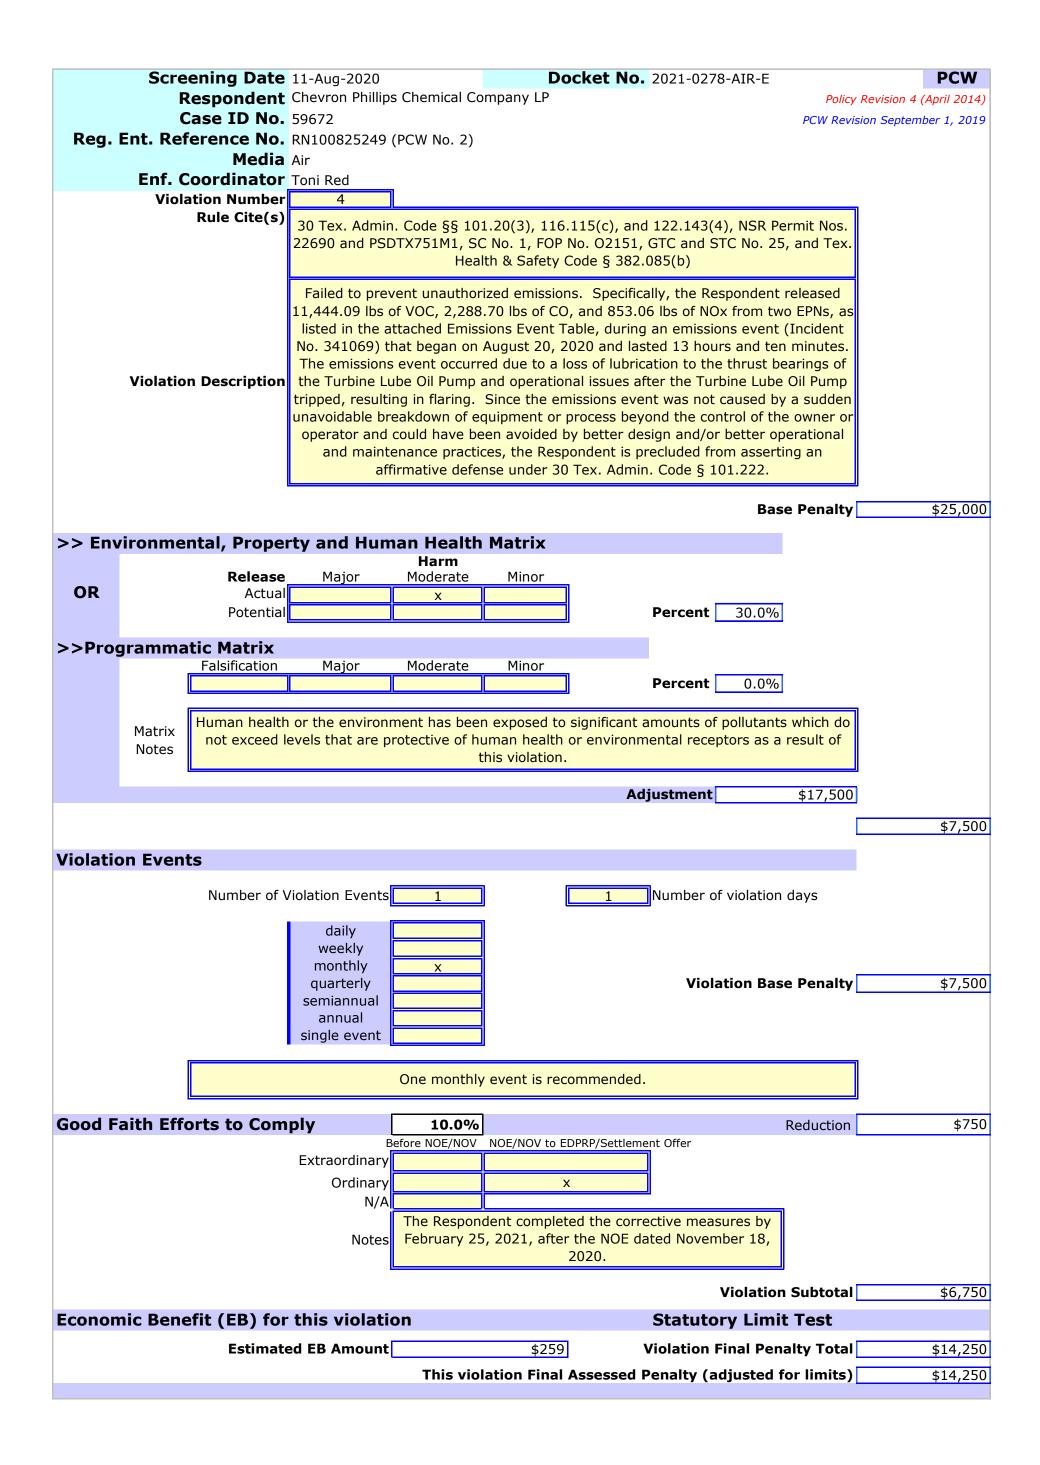

5. Failed to prevent unauthorized emissions. Specifically, the Respondent released 11,444.09 lbs of VOC, 2,288.70 lbs of CO, and 853.06 lbs of NOx from two EPNs during an emissions event (Incident No. 341069) that began on August 20, 2020 and lasted 13 hours and ten minutes. The emissions event occurred due to a loss of lubrication to the thrust bearings of the Turbine Lube Oil Pump and operational issues after the Turbine Lube Oil Pump tripped, resulting in flaring. Since the emissions event was not caused by a sudden unavoidable breakdown of equipment or process beyond the control of the owner or operator and could have been avoided by better design and/or better operational and maintenance practices, the Respondent is precluded from asserting an affirmative defense under 30 TEX. ADMIN. CODE § 101.222 [30 TEX. ADMIN. CODE §§ 101.20(3), 116.115(c), and 122.143(4), NSR Permit Nos. 22690 and PSDTX751M1, SC No. 1, FOP No. 02151, GTC and STC No. 25, and TEX. HEALTH & SAFETY CODE § 382.085(b)].