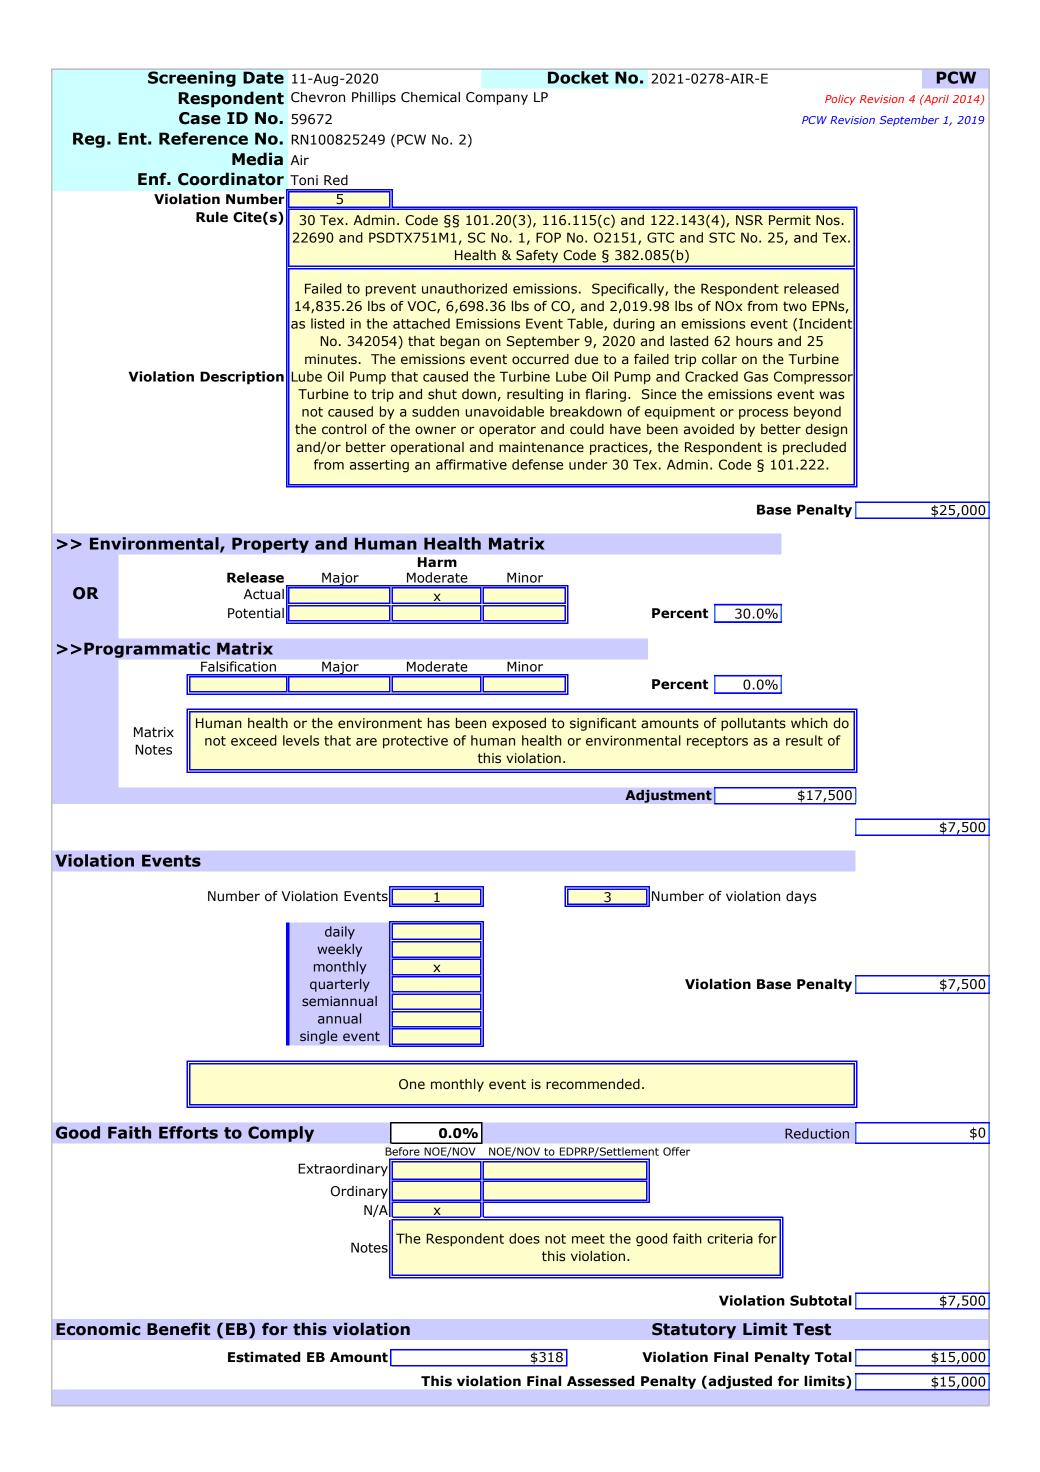

6. Failed to prevent unauthorized emissions. Specifically, the Respondent released 14,835.26 lbs of VOC, 6,698.36 lbs of CO, and 2,019.98 lbs of NOx from two EPNs during an emissions event (Incident No. 342054) that began on September 9, 2020 and lasted 62 hours and 25 minutes. The emissions event occurred due to a failed trip collar on the Turbine Lube Oil Pump that caused the Turbine Lube Oil Pump and Cracked Gas Compressor Turbine to trip and shut down, resulting in flaring. Since the emissions event was not caused by a sudden unavoidable breakdown of equipment or process beyond the control of the owner or operator and could have been avoided by better design and/or better operational and maintenance practices, the Respondent is precluded from asserting an affirmative defense under 30 TEX. ADMIN. CODE § 101.222 [30 TEX. ADMIN. CODE §§ 101.20(3), 116.115(c) and 122.143(4), NSR Permit Nos. 22690 and PSDTX751M1, SC No. 1, FOP No. O2151, GTC and STC No. 25, and TEX. HEALTH & SAFETY CODE § 382.085(b)].