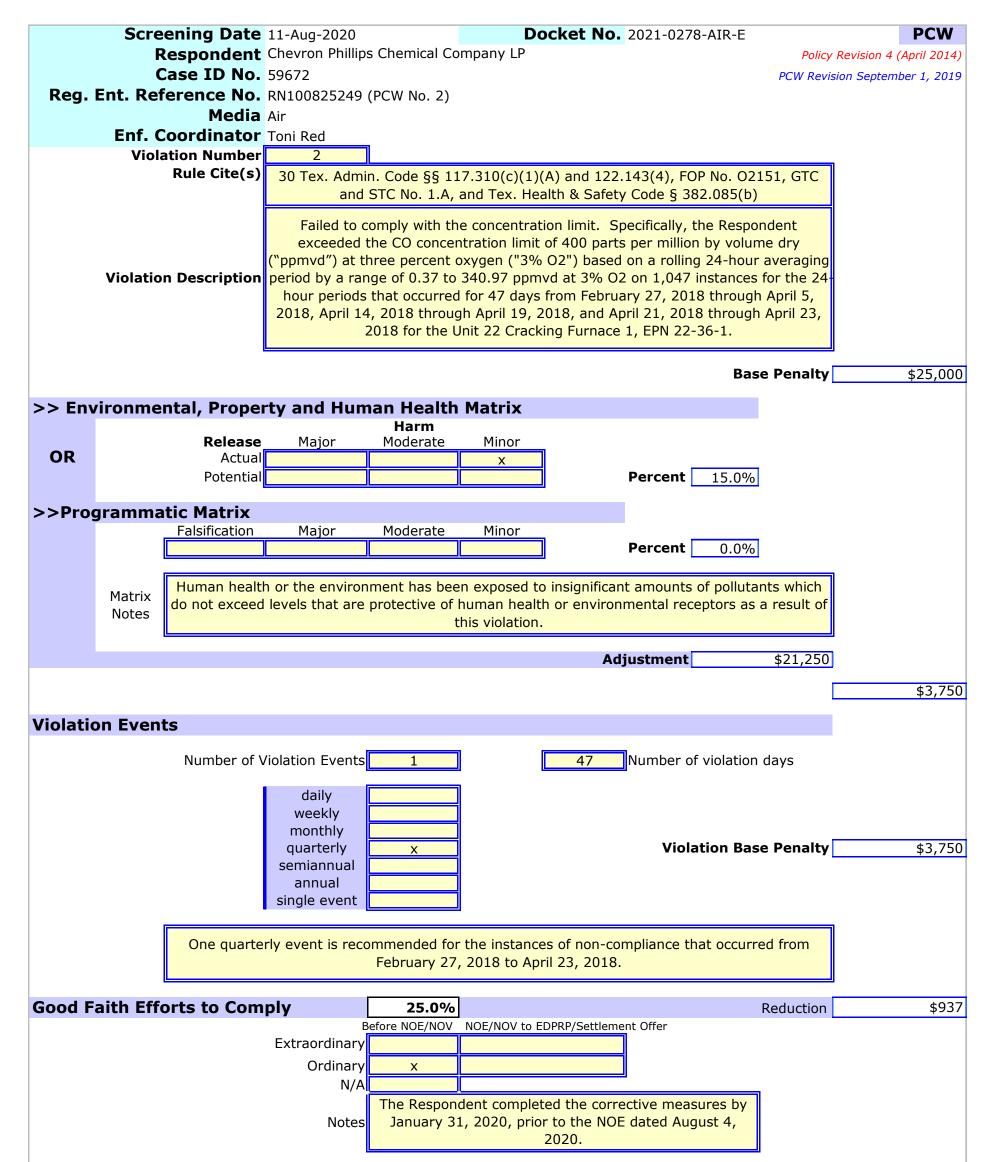

3. Failed to comply with the concentration limit. Specifically, the Respondent exceeded the CO concentration limit of 400 parts per million by volume dry ("ppmvd") at three percent oxygen ("3% O2") based on a rolling 24-hour averaging period by a range of 0.37 to 340.97 ppmvd at 3% O2 on 1,047 instances for the 24-hour periods that occurred for 47 days from February 27, 2018 through April 5, 2018, April 14, 2018 through April 19, 2018, and April 21, 2018 through April 23, 2018 for the Unit 22 Cracking Furnace 1, EPN 22-36-1 [30 TEX. ADMIN. CODE §§ 117.310(c)(1)(A) and 122.143(4), FOP No. O2151, GTC and STC No. 1.A, and TEX. HEALTH & SAFETY CODE § 382.085(b)].