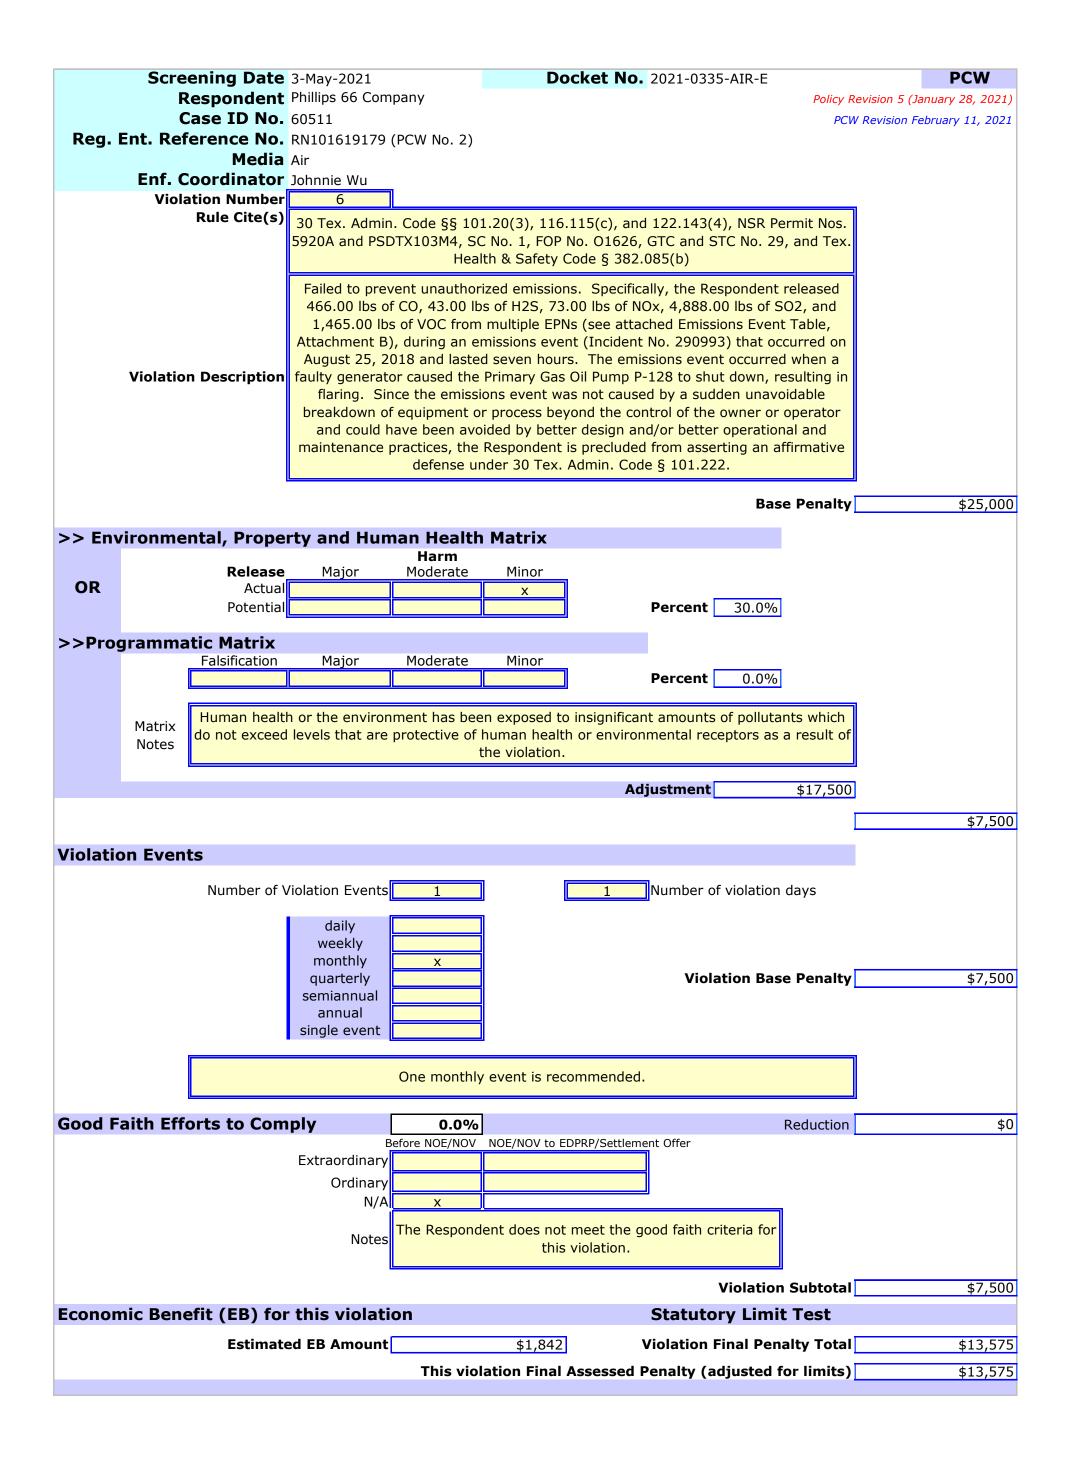

8. Failed to prevent unauthorized emissions. Specifically, the Respondent released 466.00 lbs of CO, 43.00 lbs of H2S, 73.00 lbs of NOx, 4,888.00 lbs of SO2, and 1,465.00 lbs of VOC from multiple EPNs as shown in the table below, during an emissions event (Incident No. 290993) that occurred on August 25, 2018 and lasted seven hours. The emissions event occurred when a faulty generator caused the Primary Gas Oil Pump P-128 to shut down, resulting in flaring. Since the emissions event was not caused by a sudden unavoidable breakdown of equipment or process beyond the control of the owner or operator and could have been avoided by better design and/or better operational and maintenance practices, the Respondent is precluded from asserting an affirmative defense under 30 Tex. ADMIN. CODE § 101.222 [30 Tex. ADMIN. CODE §§ 101.20(3), 116.115(c), and 122.143(4), NSR Permit Nos. 5920A and PSDTX103M4, SC No. 1, FOP No. O1626, GTC and STC No. 29, and Tex. HEALTH & SAFETY CODE § 382.085(b)].