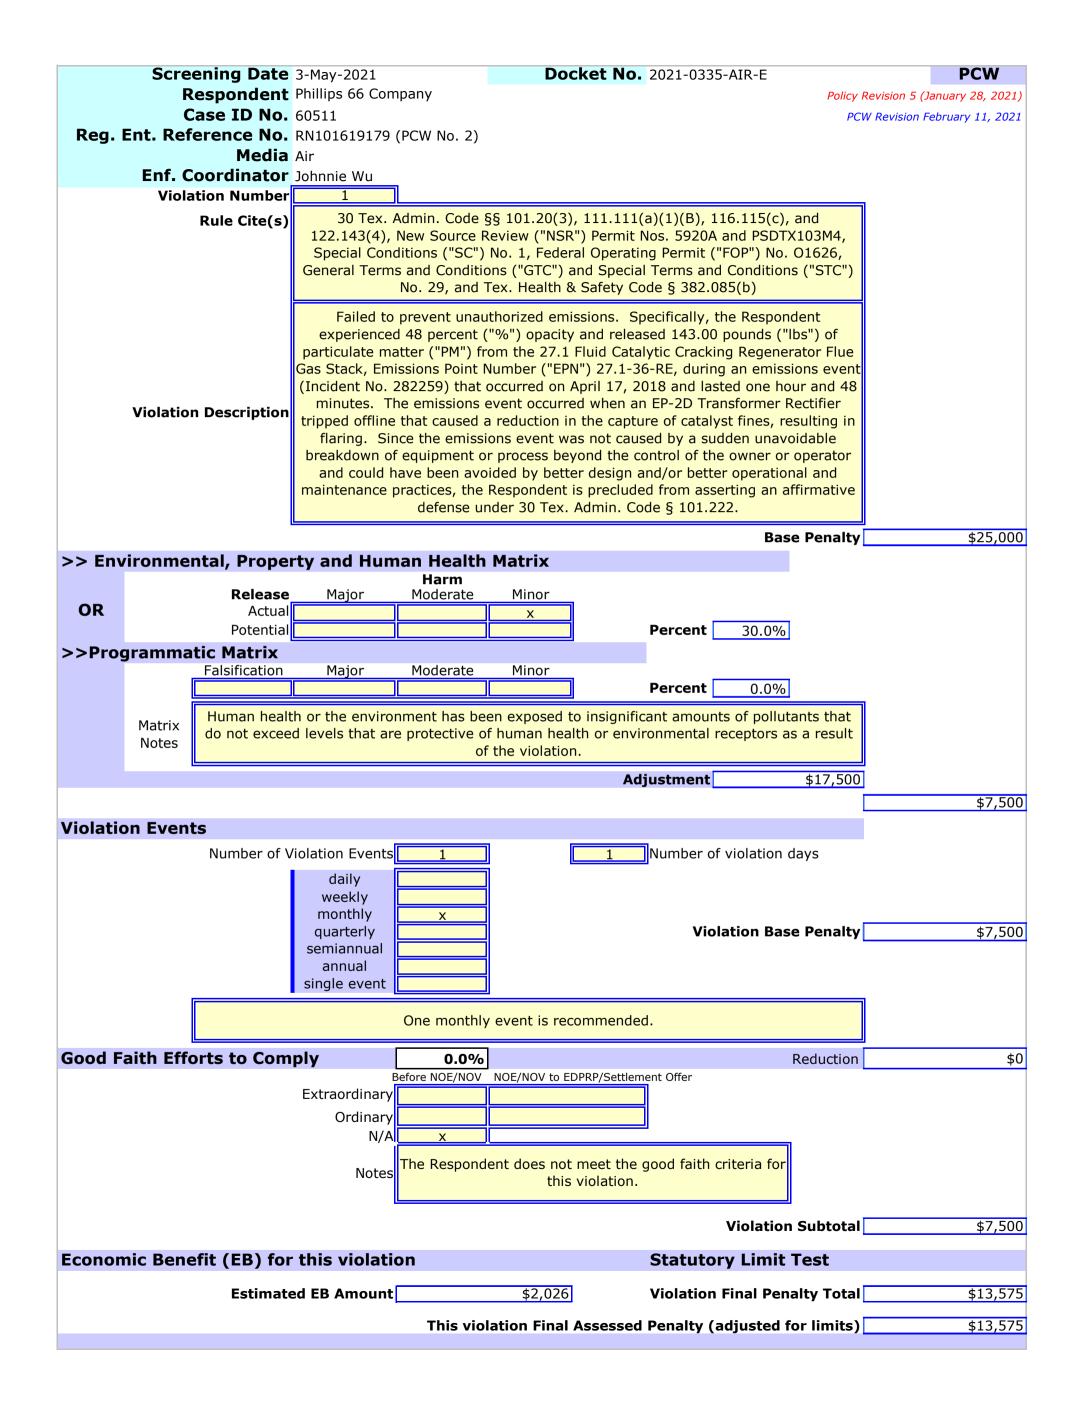

3. Failed to prevent unauthorized emissions. Specifically, the Respondent experienced 48 percent ("%") opacity and released 143.00 lbs of particulate matter ("PM") from the 27.1 Fluid Catalytic Cracking Regenerator Flue Gas Stack, EPN 27.1-36-RE, during an emissions event (Incident No. 282259) that occurred on April 17, 2018 and lasted one hour and 48 minutes. The emissions event occurred when an EP-2D Transformer Rectifier tripped offline that caused a reduction in the capture of catalyst fines, resulting in flaring. Since the emissions event was not caused by a sudden unavoidable breakdown of equipment or process beyond the control of the owner or operator and could have been avoided by better design and/or better operational and maintenance practices, the Respondent is precluded from asserting an affirmative defense under 30 TEX. ADMIN. CODE § 101.222 [30 TEX. ADMIN. CODE §§ 101.20(3), 111.111(a)(1)(B), 116.115(c), and 122.143(4), NSR Permit Nos. 5920A and PSDTX103M4, SC No. 1, FOP No. 01626, GTC and STC No. 29, and TEX. HEALTH & SAFETY CODE § 382.085(b)].