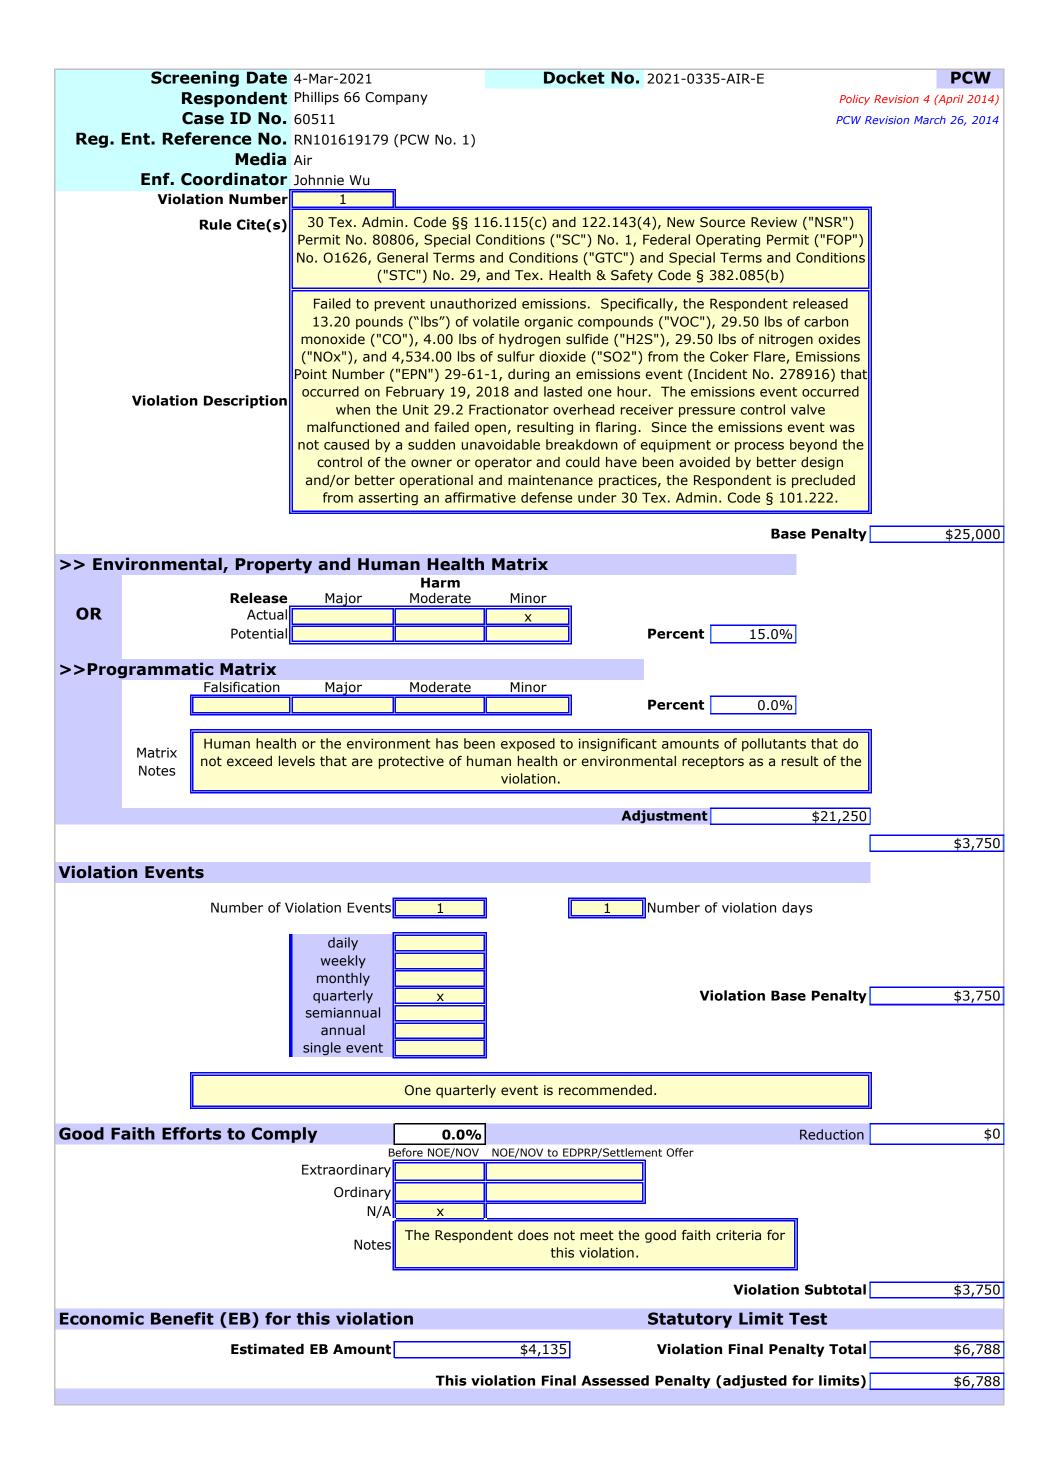

# **Violation Information**

1. Failed to prevent unauthorized emissions. Specifically, the Respondent released 13.20 pounds ("lbs") of volatile organic compounds ("VOC"), 29.50 lbs of carbon monoxide ("CO"). 4.00 lbs of hydrogen sulfide ("H2S"). 29.50 lbs of nitrogen oxides ("NOx"), and 4,534.00 lbs of sulfur dioxide ("SO2") from the Coker Flare, Emissions Point Number ("EPN") 29-61-1, during an emissions event (Incident No. 278916) that occurred on February 19, 2018 and lasted one hour. The emissions event occurred when the Unit 29.2 Fractionator overhead receiver pressure control valve malfunctioned and failed open, resulting in flaring. Since the emissions event was not caused by a sudden unavoidable breakdown of equipment or process beyond the control of the owner or operator and could have been avoided by better design and/or better operational and maintenance practices, the Respondent is precluded from asserting an affirmative defense under 30 Tex. ADMIN. CODE § 101.222 [30 Tex. ADMIN. CODE §§ 116.115(c) and 122.143(4), New Source Review ("NSR") Permit No. 80806, Special Conditions ("SC") No. 1, Federal Operating Permit ("FOP") No. 01626, General Terms and Conditions ("GTC") and Special Terms and Conditions ("STC") No. 29, and TEX. HEALTH & SAFETY CODE § 382.085(b)].