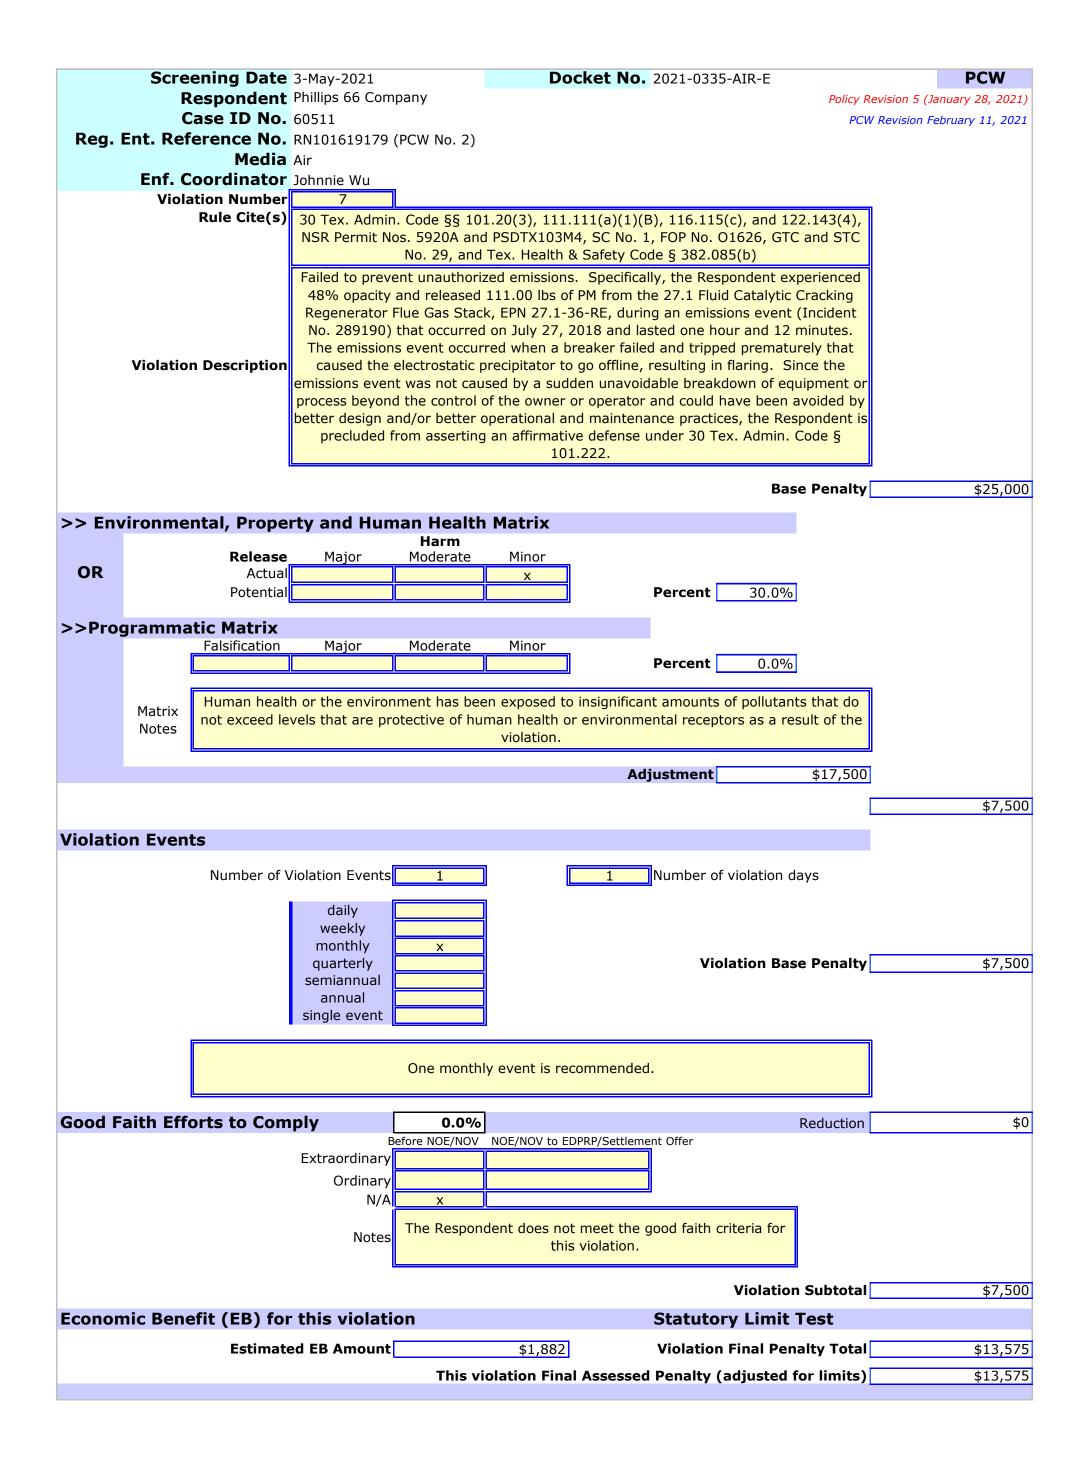

9. Failed to prevent unauthorized emissions. Specifically, the Respondent experienced 48% opacity and released 111.00 lbs of PM from the 27.1 Fluid Catalytic Cracking Regenerator Flue Gas Stack, EPN 27.1-36-RE, during an emissions event (Incident No. 289190) that occurred on July 27, 2018 and lasted one hour and 12 minutes. The emissions event occurred when a breaker failed and tripped prematurely that caused the electrostatic precipitator to go offline, resulting in flaring. Since the emissions event was not caused by a sudden unavoidable breakdown of equipment or process beyond the control of the owner or operator and could have been avoided by better design and/or better operational and maintenance practices, the Respondent is precluded from asserting an affirmative defense under 30 TEX. ADMIN. CODE § 101.222 [30 TEX. ADMIN. CODE §§ 101.20(3), 111.111(a)(1)(B), 116.115(c), and 122.143(4), NSR Permit Nos. 5920A and PSDTX103M4, SC No. 1, FOP No. 01626, GTC and STC No. 29, and TEX. HEALTH & SAFETY CODE § 382.085(b)].