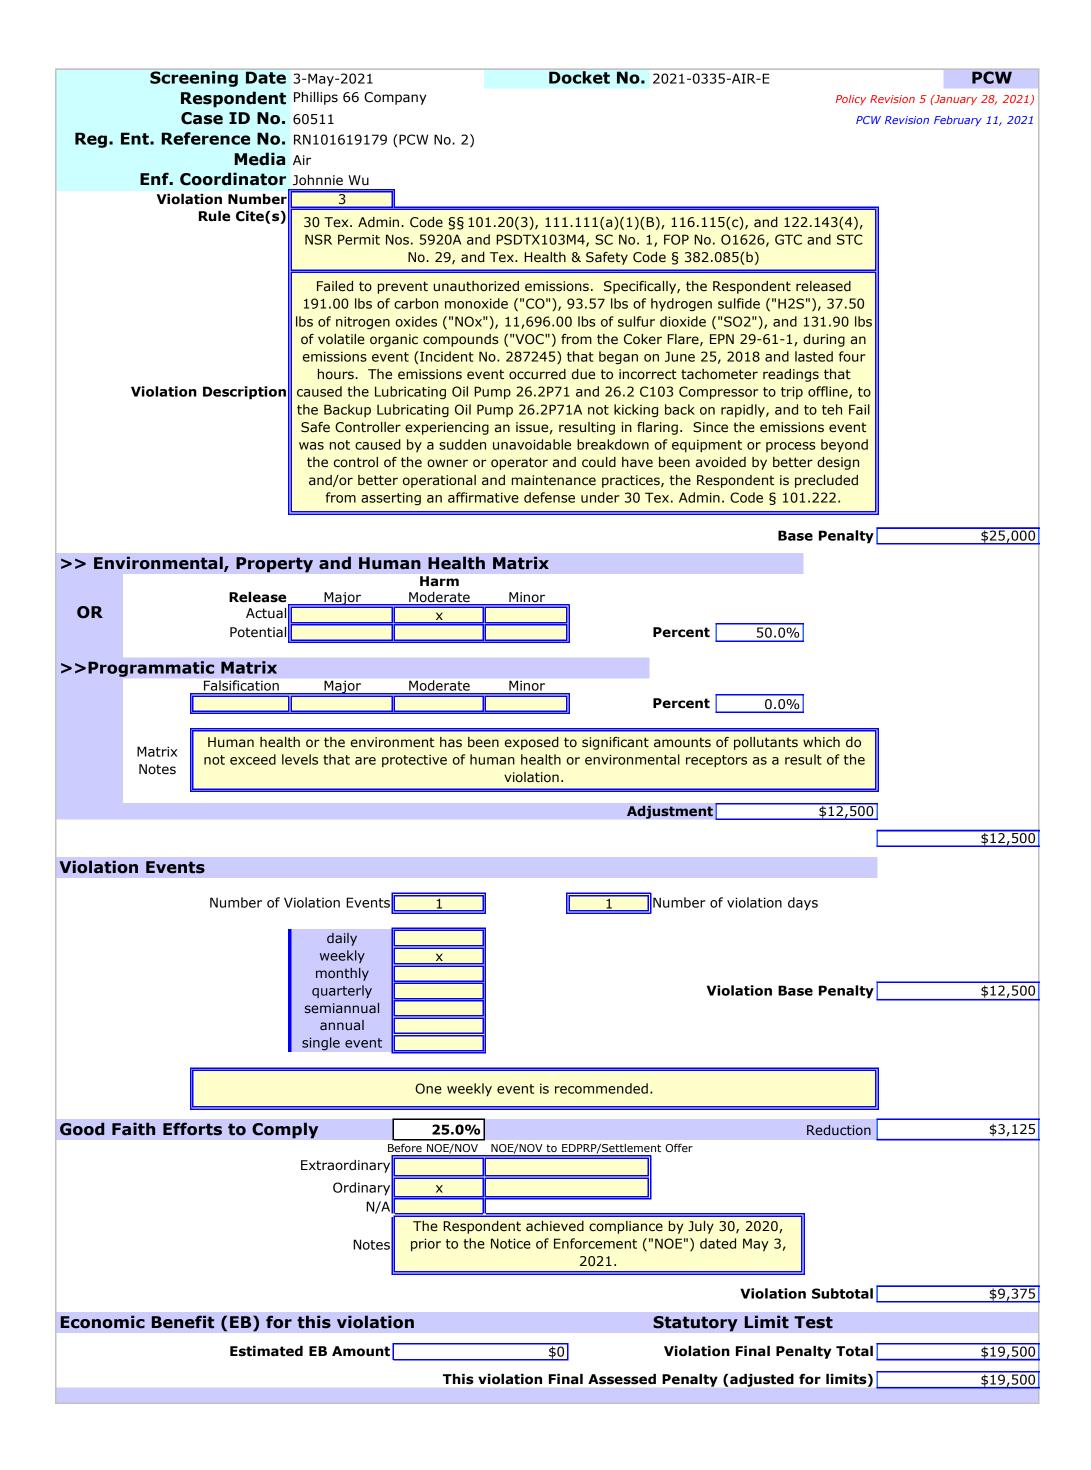

5. Failed to prevent unauthorized emissions. Specifically, the Respondent released 191.00 lbs of CO, 93.57 lbs of H2S, 37.50 lbs of NOx, 11,696.00 lbs of SO2, and 131.90 lbs of VOC from the Coker Flare, EPN 29-61-1, during an emissions event (Incident No. 287245) that began on June 25, 2018 and lasted four hours. The emissions event occurred due to incorrect tachometer readings that caused the Lubricating Oil Pump 26.2P71 and 26.2 C103 Compressor to trip offline, resulting in flaring. Since the emissions event was not caused by a sudden unavoidable breakdown of equipment or process beyond the control of the owner or operator and could have been avoided by better design and/or better operational and maintenance practices, the Respondent is precluded from asserting an affirmative defense under 30 TEX. ADMIN. CODE § 101.222 [30 TEX. ADMIN. CODE §§ 101.20(3), 111.111(a)(1)(B), 116.115(c), and 122.143(4), NSR Permit Nos. 5920A and PSDTX103M4, SC No. 1, FOP No. O1626, GTC and STC No. 29, and TEX. HEALTH & SAFETY CODE § 382.085(b)].