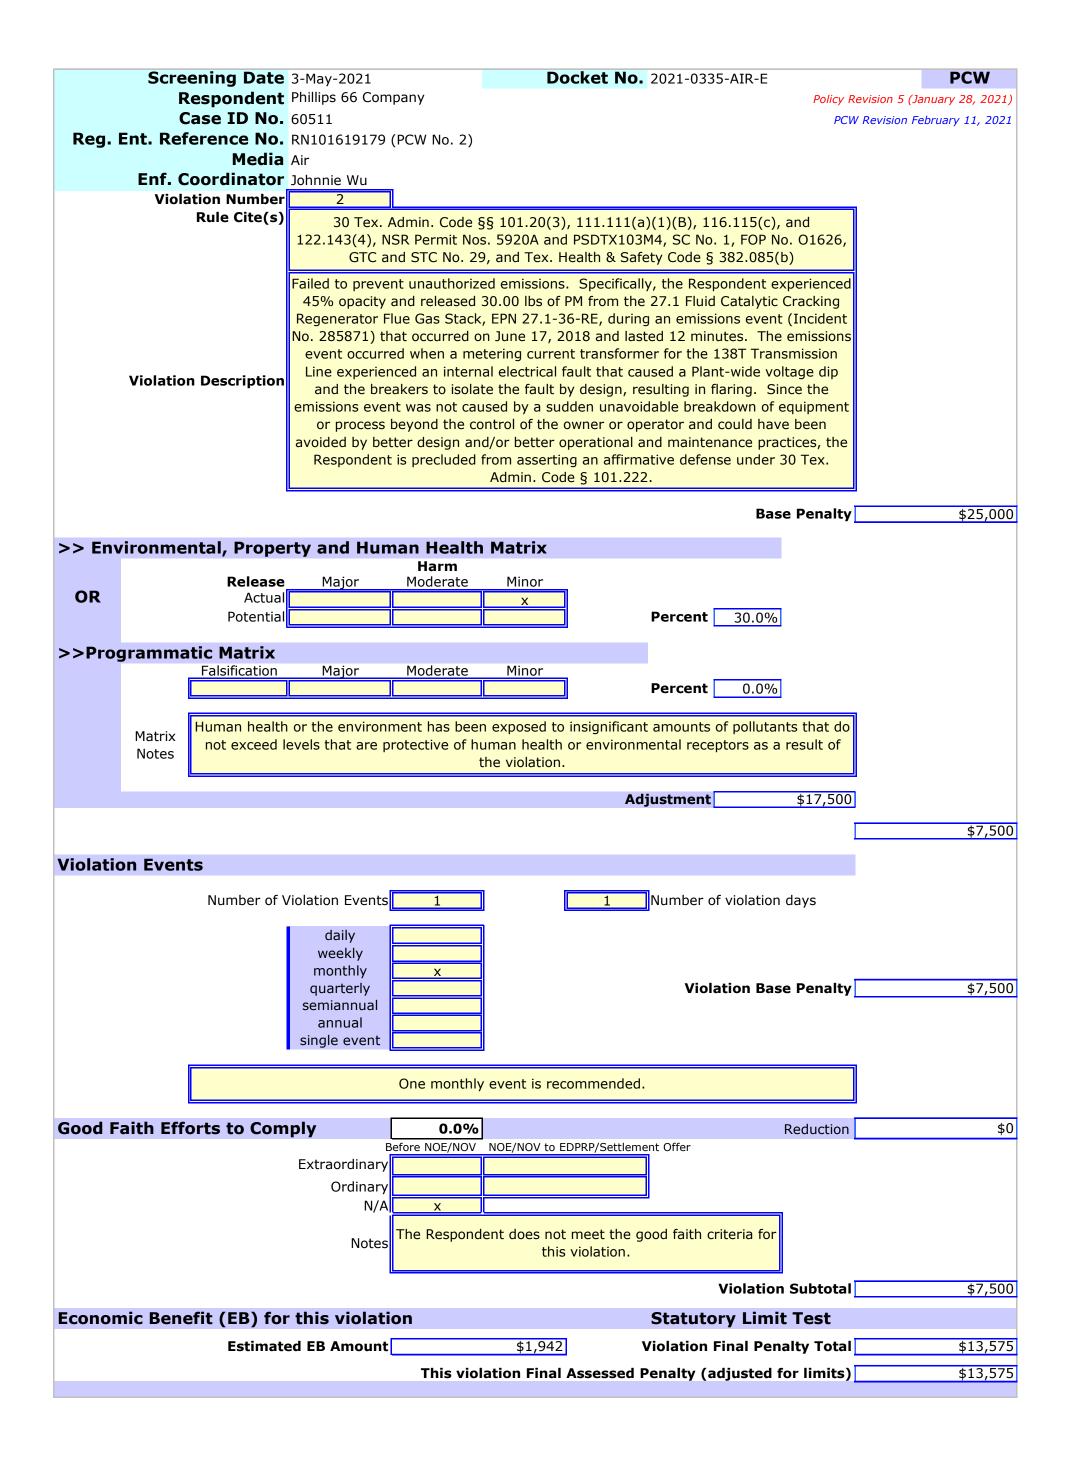

4. Failed to prevent unauthorized emissions. Specifically, the Respondent experienced 45% opacity and released 30.00 lbs of PM from the 27.1 Fluid Catalytic Cracking Regenerator Flue Gas Stack, EPN 27.1-36-RE, during an emissions event (Incident No. 285871) that occurred on June 17, 2018 and lasted 12 minutes. The emissions event occurred when a metering current transformer for the 138T Transmission Line experienced an internal electrical fault that caused a Plant-wide voltage dip and the breakers to isolate the fault by design, resulting in flaring. Since the emissions event was not caused by a sudden unavoidable breakdown of equipment or process beyond the control of the owner or operator and could have been avoided by better design and/or better operational and maintenance practices, the Respondent is precluded from asserting an affirmative defense under 30 Tex. ADMIN. CODE § 101.222 [30 Tex. ADMIN. CODE §§ 101.20(3), 111.111(a)(1)(B), 116.115(c), and 122.143(4), NSR Permit Nos. 5920A and PSDTX103M4, SC No. 1, FOP No. 01626, GTC and STC No. 29, and Tex. HEALTH & SAFETY CODE § 382.085(b)].