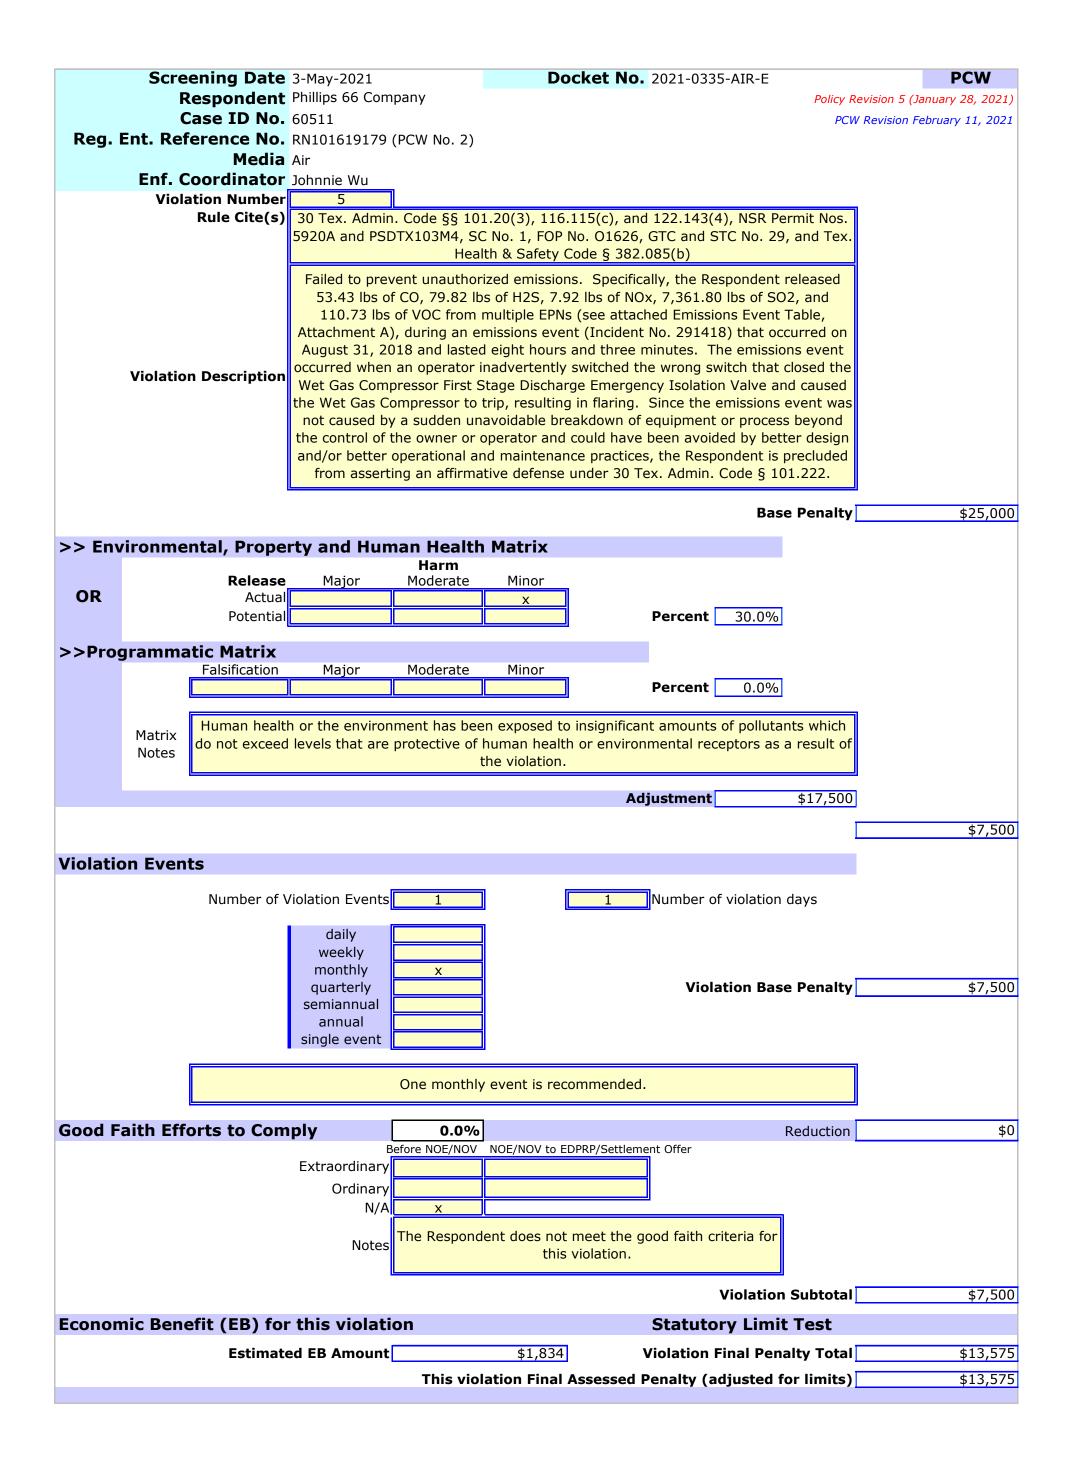

7. Failed to prevent unauthorized emissions. Specifically, the Respondent released 53.43 lbs of CO, 79.82 lbs of H2S, 7.92 lbs of NOx, 7,361.80 lbs of SO2, and 110.73 lbs of VOC from multiple EPNs as shown in the table below, during an emissions event (Incident No. 291418) that occurred on August 31, 2018 and lasted eight hours and three minutes. The emissions event occurred when an operator inadvertently switched the wrong switch that closed the Wet Gas Compressor First Stage Discharge Emergency Isolation Valve and caused the Wet Gas Compressor to trip, resulting in flaring. Since the emissions event was not caused by a sudden unavoidable breakdown of equipment or process beyond the control of the owner or operator and could have been avoided by better design and/or better operational and maintenance practices, the Respondent is precluded from asserting an affirmative defense under 30 TEX. ADMIN. CODE § 101.222 [30 TEX. ADMIN. CODE §§ 101.20(3), 116.115(c), and 122.143(4), NSR Permit Nos. 5920A and PSDTX103M4, SC No. 1, FOP No. 01626, GTC and STC No. 29, and TEX. HEALTH & SAFETY CODE § 382.085(b)].