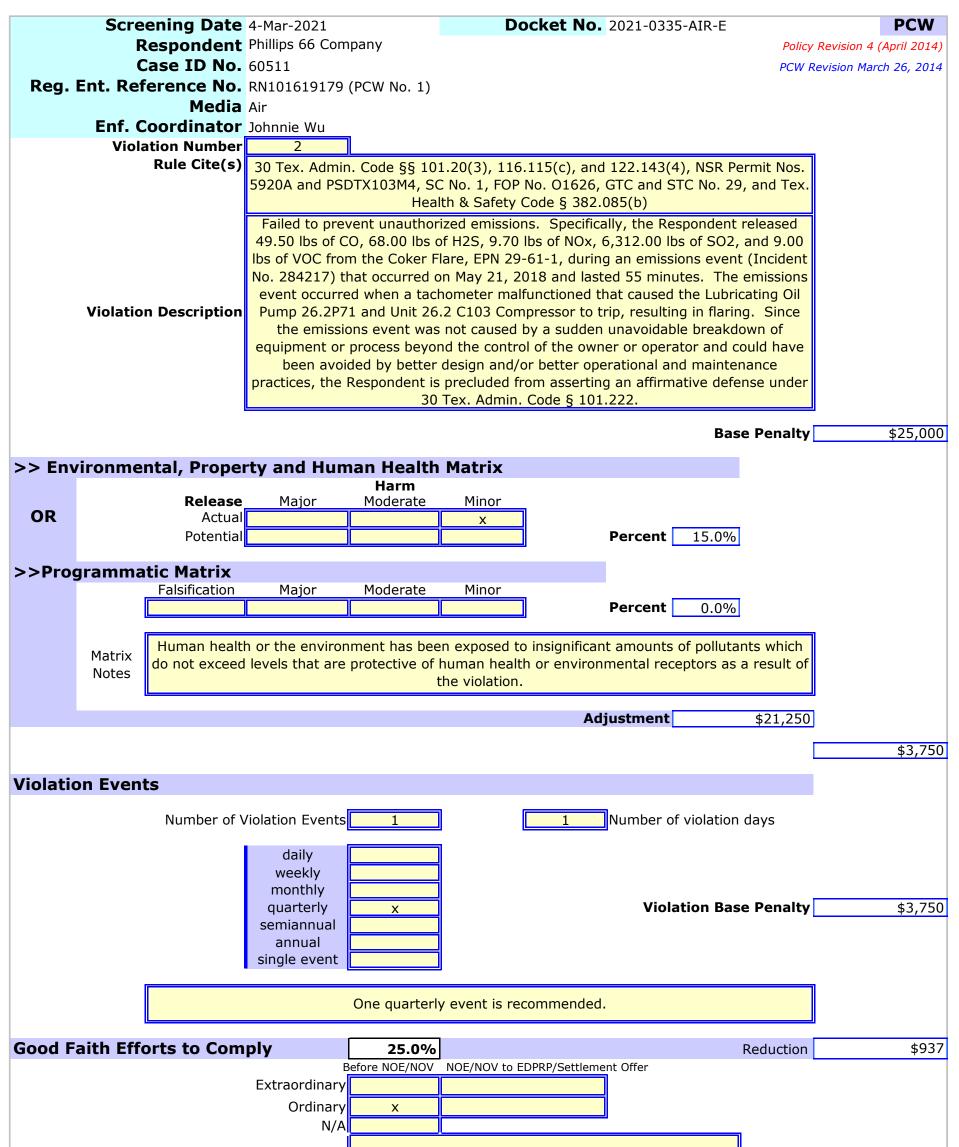

2. Failed to prevent unauthorized emissions. Specifically, the Respondent released 49.50 lbs of CO, 68.00 lbs of H2S, 9.70 lbs of NOx, 6,312.00 lbs of SO2, and 9.00 lbs of VOC from the Coker Flare, EPN 29-61-1, during an emissions event (Incident No. 284217) that occurred on May 21, 2018 and lasted 55 minutes. The emissions event occurred when a tachometer malfunctioned that caused the Lubricating Oil Pump 26.2P71 and Unit 26.2 C103 Compressor to trip, resulting in flaring. Since the emissions event was not caused by a sudden unavoidable breakdown of equipment or process beyond the control of the owner or operator and could have been avoided by better design and/or better operational and maintenance practices, the Respondent is precluded from asserting an affirmative defense under 30 TEX. ADMIN. CODE § 101.222 [30 TEX. ADMIN. CODE §§ 101.20(3), 116.115(c), and 122.143(4), NSR Permit Nos. 5920A and PSDTX103M4, SC No. 1, FOP No. O1626, GTC and STC No. 29, and TEX. HEALTH & SAFETY CODE § 382.085(b)].