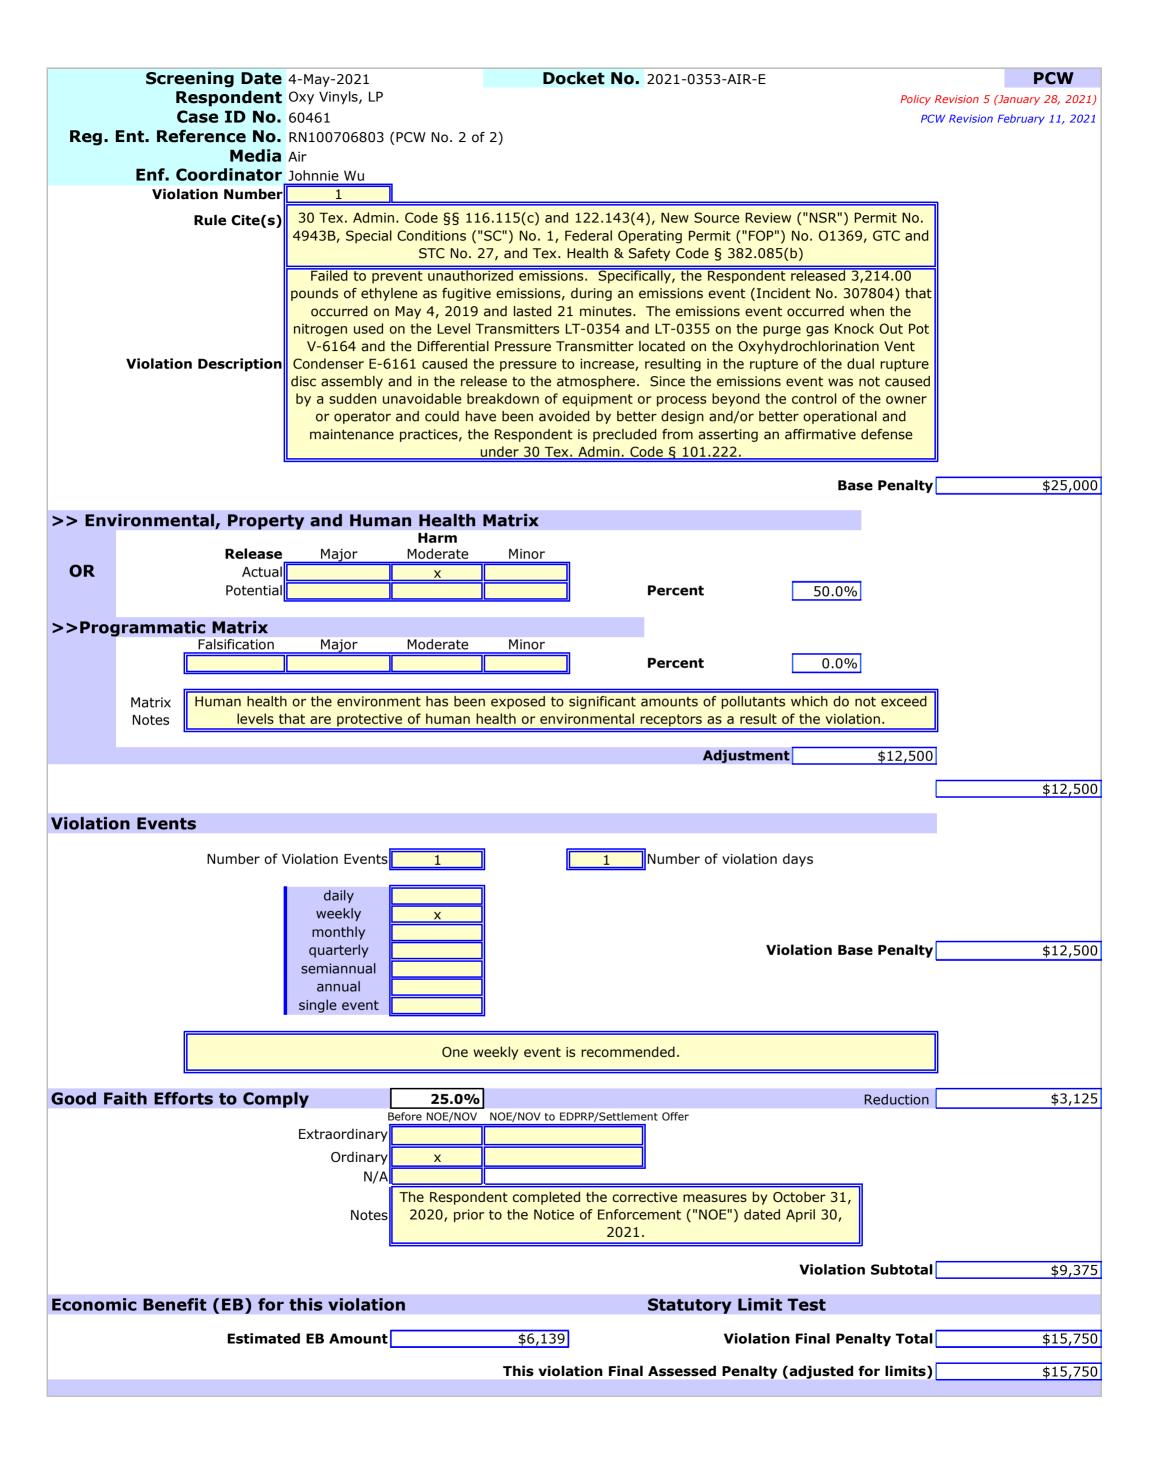

4. Failed to prevent unauthorized emissions. Specifically, the Respondent released 287.67 lbs of vinyl chloride as fugitive emissions, during an emissions event (Incident No. 286315) that began on June 13, 2018 and lasted five hours and 34 minutes. The emissions event occurred when an incorrect pressure vacuum valve was installed to replace the vacuum breaker relief valve, resulting in a leak and in the release to the atmosphere. Since the emissions event was not caused by a sudden unavoidable breakdown of equipment or process beyond the control of the owner or operator and

# Executive Summary - Enforcement Matter - Case No. 60461 Oxy Vinyls, LP RN100706803 Docket No. 2021-0353-AIR-E

could have been avoided by better design and/or better operational and maintenance practices, the Respondent is precluded from asserting an affirmative defense under 30 Tex. ADMIN. CODE § 101.222 [30 Tex. ADMIN. CODE §§ 116.115(c) and 122.143(4), NSR Permit No. 4943B, SC No. 1, FOP No. O1369, GTC and STC No. 27, and Tex. HEALTH & SAFETY CODE § 382.085(b)].

c. By February 15, 2019, installed the correct pressure vacuum valve, surveyed the pressure vacuum valves on all storage spheres for accurate pressure ratings, corrected any deficiencies identified during the surveys, and modified the vacuum relief device installation sheets associated with the vinyl chloride monomer storage spheres to include verification that the Maximum Allowable Working Pressure of the pressure vacuum valve is greater than the vessel Maximum Allowable Working Pressure in order to prevent the recurrence of emissions events due to the same or similar causes as Incident No. 286315;