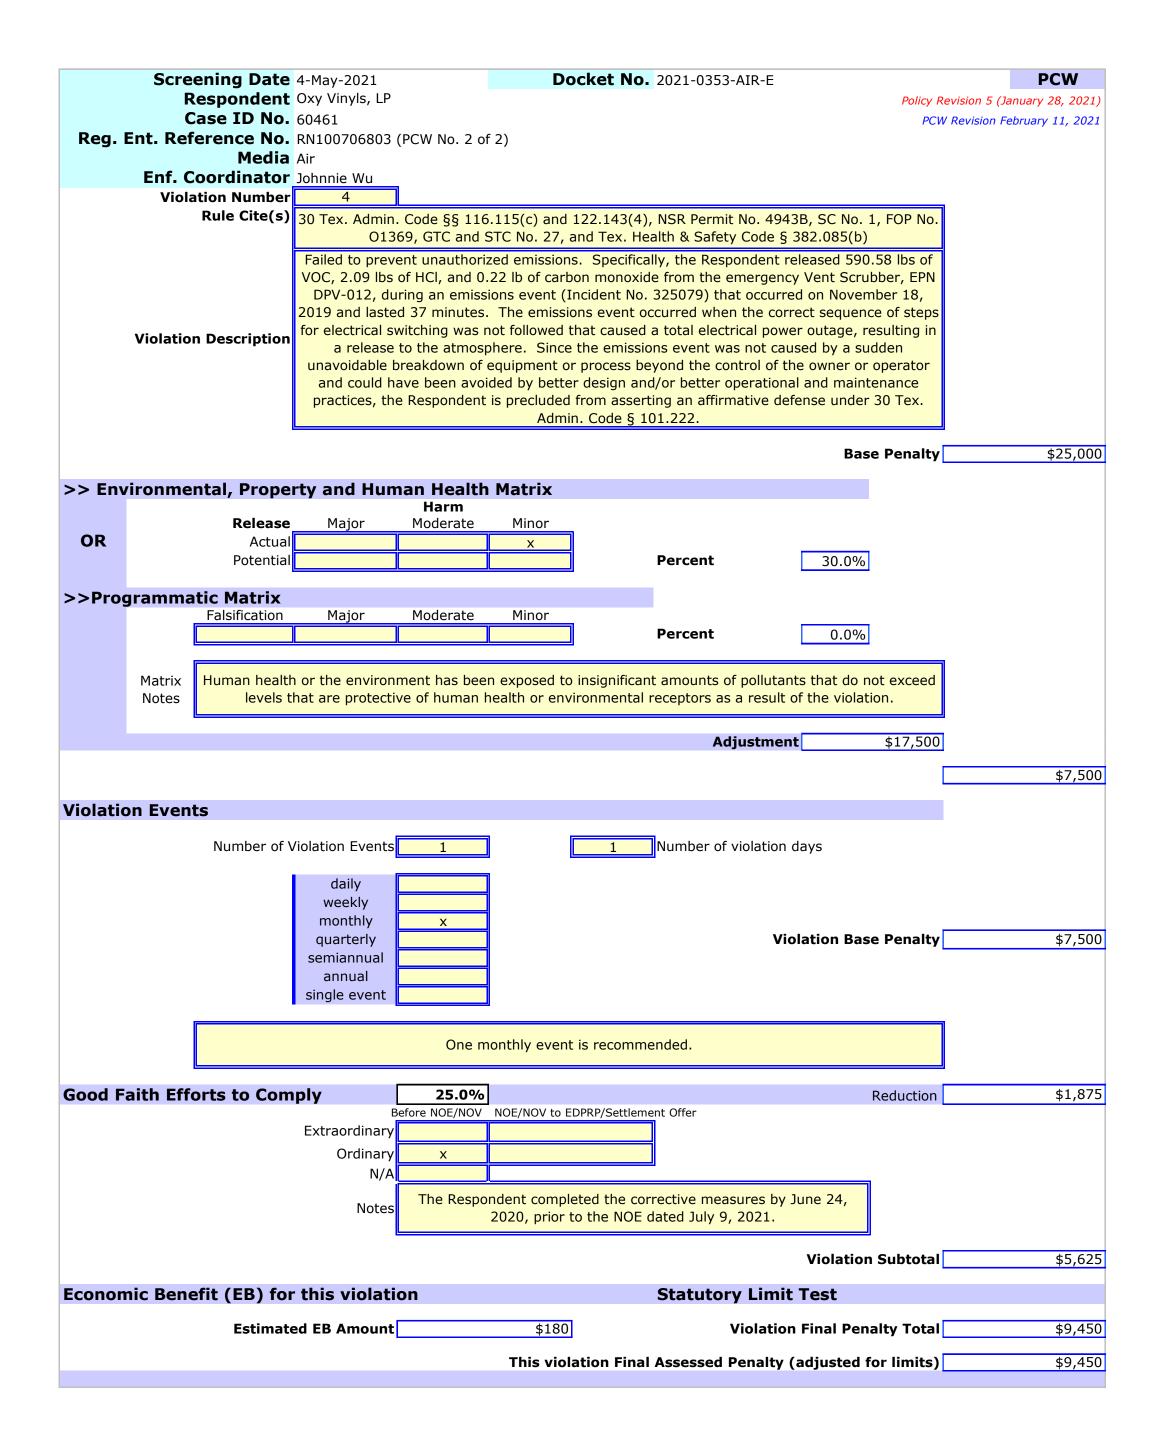

6. Failed to prevent unauthorized emissions. Specifically, the Respondent released 590.58 lbs of VOC, 2.09 lbs of HCl, and 0.22 lb of carbon monoxide from the emergency Vent Scrubber, EPN DPV-012, during an emissions event (Incident No. 325079) that occurred on November 18, 2019 and lasted 37 minutes. The emissions event occurred when the correct sequence of steps for electrical switching was not followed that caused a total electrical power outage, resulting in a release to the atmosphere. Since the emissions event was not caused by a sudden unavoidable breakdown of equipment or process beyond the control of the owner or operator and could have been avoided by better design and/or better operational and maintenance practices, the Respondent is precluded from asserting an affirmative defense under 30 TEX. ADMIN. CODE § 101.222 [30 TEX. ADMIN. CODE §§ 116.115(c) and 122.143(4), NSR Permit No. 4943B, SC No. 1, FOP No. 01369, GTC and STC No. 27, and TEX. HEALTH & SAFETY CODE § 382.085(b)].