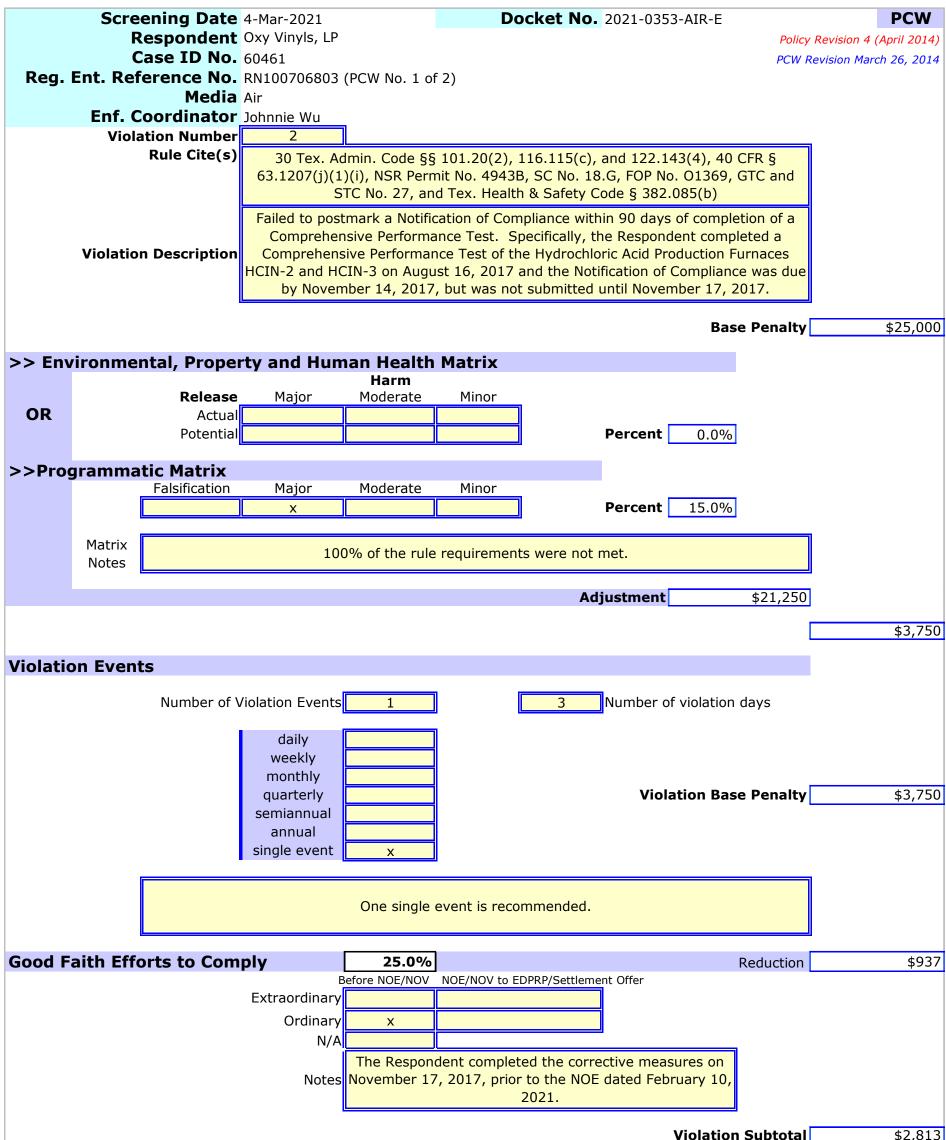

3. Failed to prevent unauthorized emissions. Specifically, the Respondent released 3,214.00 lbs of ethylene as fugitive emissions, during an emissions event (Incident No. 307804) that occurred on May 4, 2019 and lasted 21 minutes. The emissions event occurred when the nitrogen used on the Level Transmitters LT-0354 and LT-0355 on the purge gas Knock Out Pot V-6164 and the Differential Pressure Transmitter located on the Oxyhydrochlorination Vent Condenser E-6161 caused the pressure to increase, resulting in the rupture of the dual rupture disc assembly and in the release to the atmosphere. Since the emissions event was not caused by a sudden unavoidable breakdown of equipment or process beyond the control of the owner or operator and could have been avoided by better design and/or better operational and maintenance practices, the Respondent is precluded from asserting an affirmative defense under 30 Tex. ADMIN. CODE § 101.222 [30 Tex. ADMIN. CODE §§ 116.115(c) and 122.143(4), NSR Permit No. 4943B, SC No. 1, FOP No. 01369, GTC and STC No. 27, and Tex. HEALTH & SAFETY CODE § 382.085(b)].

# Executive Summary - Enforcement Matter - Case No. 60461 Oxy Vinyls, LP RN100706803 Docket No. 2021-0353-AIR-E

sensors, and replaced the dual rupture discs in order to prevent the recurrence of emissions events due to the same or similar causes as Incident No. 307804;