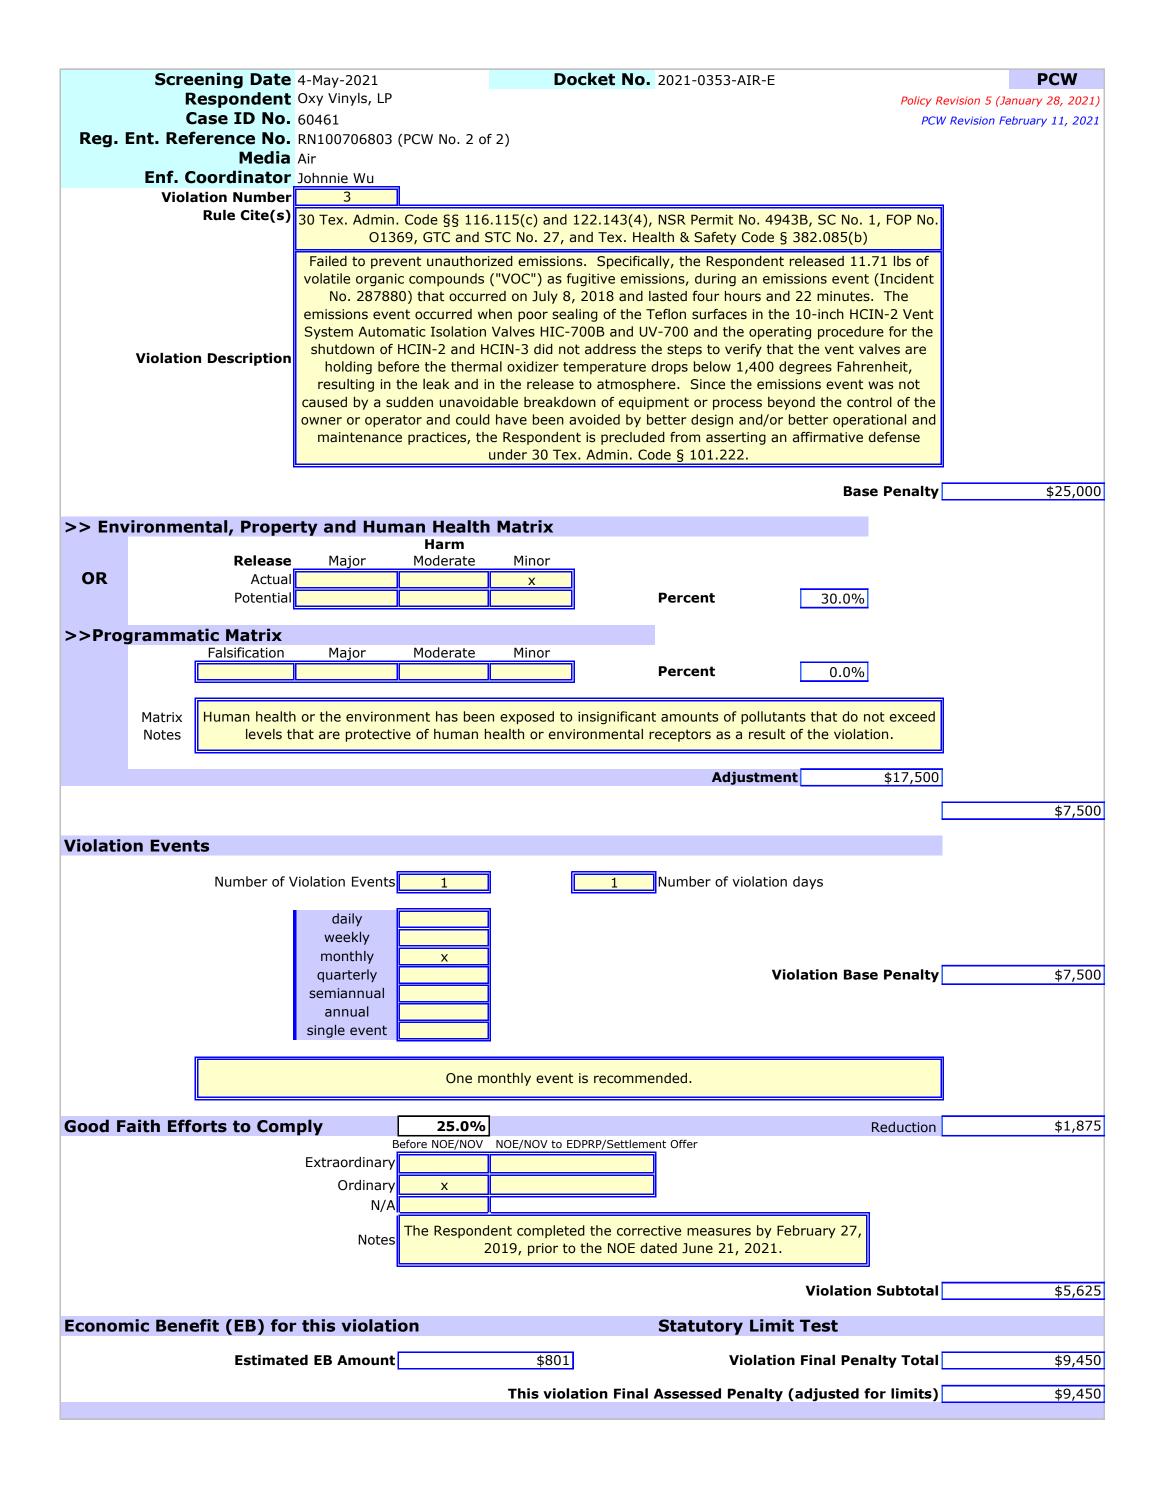

5. Failed to prevent unauthorized emissions. Specifically, the Respondent released 11.71 lbs of volatile organic compounds ("VOC") as fugitive emissions, during an emissions event (Incident No. 287880) that occurred on July 8, 2018 and lasted four hours and 22 minutes. The emissions event occurred when poor sealing of the Teflon surfaces in the 10-inch HCIN-2 Vent System Automatic Isolation Valves HIC-700B and UV-700 and the operating procedure for the shutdown of HCIN-2 and HCIN-3 did not address the steps to verify that the vent valves are holding before the thermal oxidizer temperature drops below 1,400 degrees Fahrenheit, resulting in the leak and in the release to atmosphere. Since the emissions event was not caused by a sudden unavoidable breakdown of equipment or process beyond the control of the owner or operator and could have been avoided by better design and/or better operational and maintenance practices, the Respondent is precluded from asserting an affirmative defense under 30 TEX. ADMIN. CODE § 101.222 [30 TEX. ADMIN. CODE §§ 116.115(c) and 122.143(4), NSR Permit No. 4943B, SC No. 1, FOP No. O1369, GTC and STC No. 27, and TEX. HEALTH & SAFETY CODE § 382.085(b)].