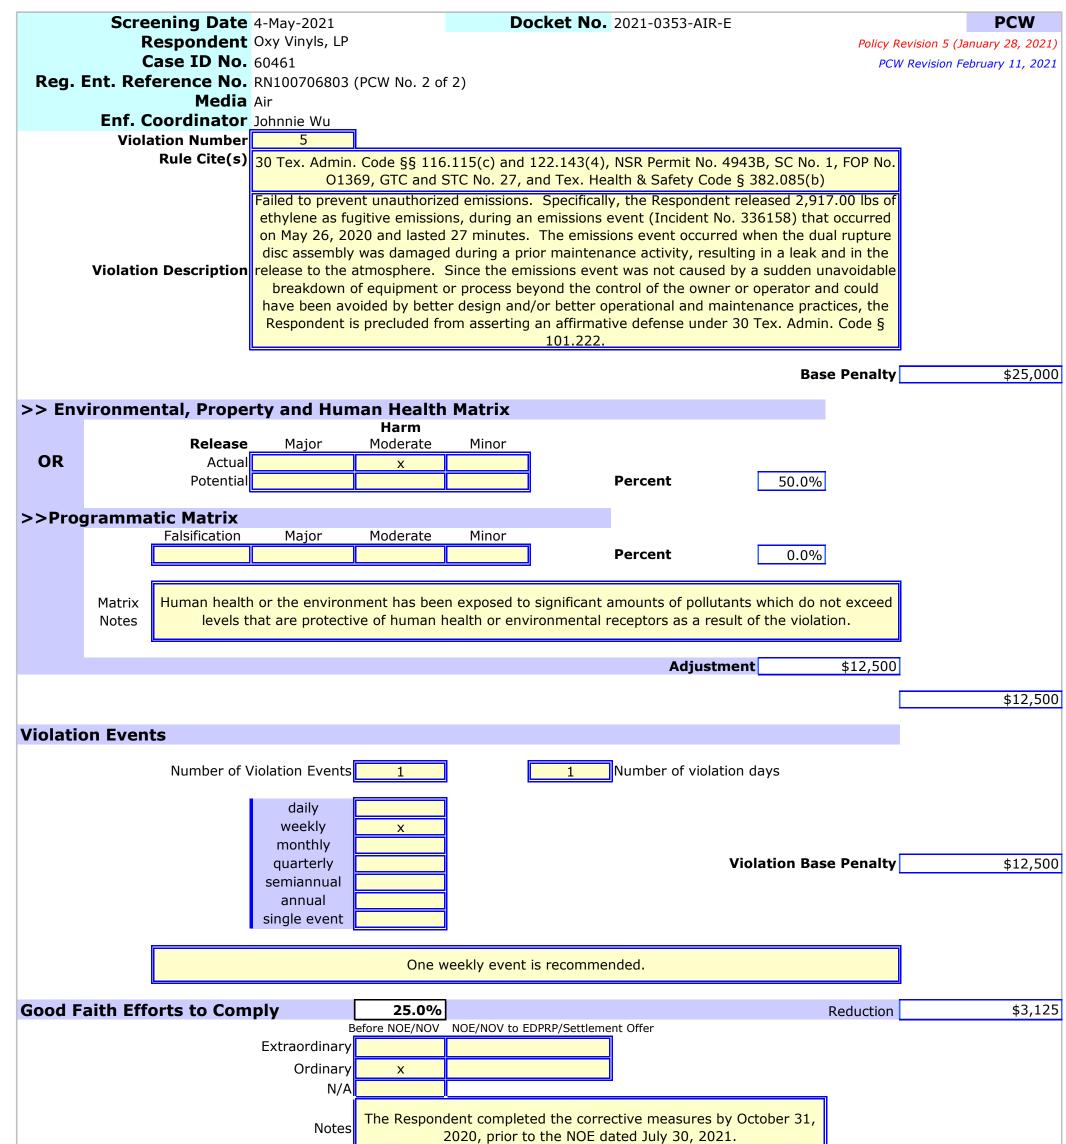

7. Failed to prevent unauthorized emissions. Specifically, the Respondent released 2,917.00 lbs of ethylene as fugitive emissions, during an emissions event (Incident No. 336158) that occurred on May 26, 2020 and lasted 27 minutes. The emissions event occurred when the dual rupture disc assembly was damaged during a prior maintenance activity, resulting in a leak and in the release to the atmosphere. Since the emissions event was not caused by a sudden unavoidable breakdown of equipment or process beyond the control of the owner or operator and could have been avoided by better design and/or better operational and maintenance practices, the Respondent is precluded from asserting an affirmative defense under 30 TEX. ADMIN. CODE § 101.222 [30 TEX. ADMIN. CODE §§ 116.115(c) and 122.143(4), NSR Permit No. 4943B, SC