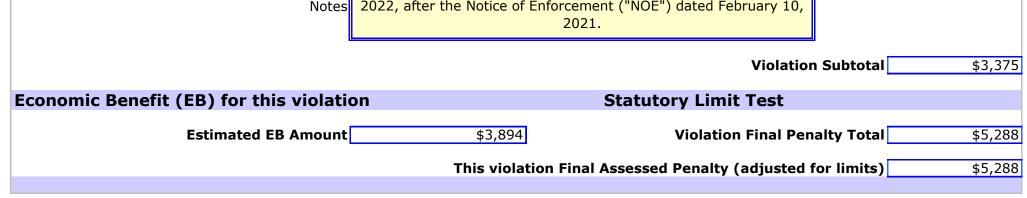

2. Failed to postmark a Notification of Compliance within 90 days of completion of a Comprehensive Performance Test. Specifically, the Respondent completed a Comprehensive Performance Test of the Hydrochloric Acid Production Furnaces HCIN-2 and HCIN-3 on August 16, 2017 and the Notification of Compliance was due by November 14, 2017, but was not submitted until November 21, 2017 [30 TEX. ADMIN. CODE §§ 101.20(2), 116.115(c), and 122.143(4), 40 CFR § 63.1207(j)(1)(i), New Source Review ("NSR") Permit No. 4943B, SC No. 18.G, FOP No. 01369, GTC and STC No. 27, and TEX. HEALTH & SAFETY CODE § 382.085(b)].

b. On November 17, 2017, submitted the Notification of Compliance for the Comprehensive Performance Test that was completed on August 16, 2017 for the Hydrochloric Acid Production Furnaces HCIN-2 and HCIN-3;