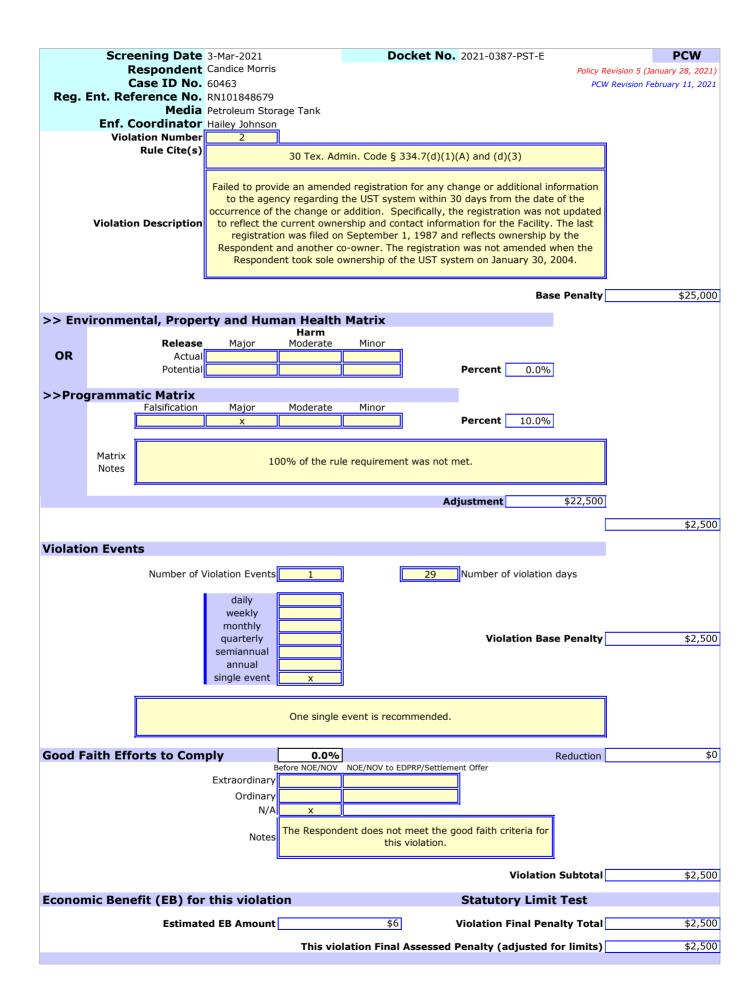

#### Violation Information

- 1. Failed to permanently remove from service, no later than 60 days after the prescribed upgrade implementation date, a UST system for which any applicable component of the system is not brought into timely compliance with the upgrade requirements [30 Tex. ADMIN. CODE § 334.47(a)(2)].
- 2. Failed to provide an amended registration for any change or additional information to the agency regarding the UST system within 30 days from the date of the occurrence of the change or addition [30 Tex. ADMIN. CODE § 334.7(d)(1)(A) and (d)(3)].

#### Technical Requirements:

- 1. Within 180 days, permanently remove the UST system from service, which includes the following actions:
  - a. Providing a Construction Notification to the TCEQ at least 30 days prior to any removal activities; and
  - b. Employing a Licensed UST Contractor to perform all removal activities.
- 2. Within 195 days, submit a completely and accurately filled out registration to reflect the current ownership information, UST system information, and operational status of the UST system as permanently removed from service.
- 3. Within 225 days, submit written certification to demonstrate compliance with Technical Requirements Nos.1 and 2.