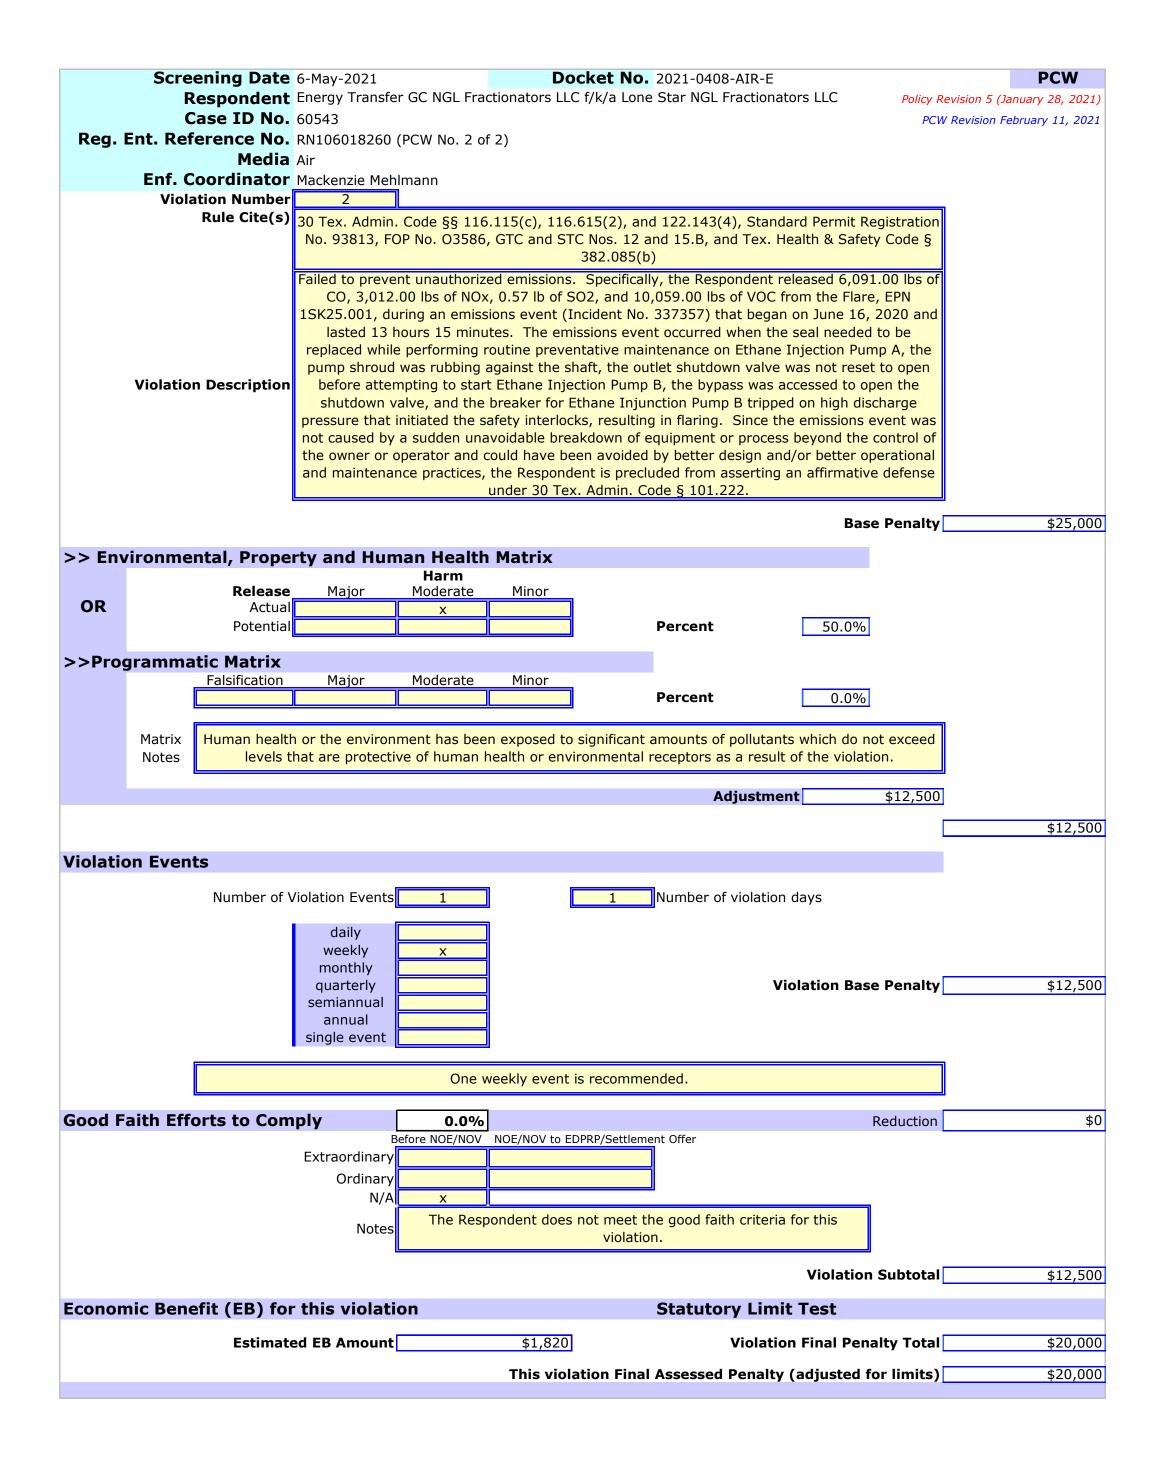

9. Failed to prevent unauthorized emissions. Specifically, the Respondent released 6.091.00 lbs of CO. 3.012.00 lbs of NOx. 0.57 lb of SO2. and 10.059.00 lbs of VOC from the Flare, EPN 1SK25.001, during an emissions event (Incident No. 337357) that began on June 16, 2020 and lasted 13 hours 15 minutes. The emissions event occurred when the seal needed to be replaced while performing routine preventative maintenance on Ethane Injection Pump A, the pump shroud was rubbing against the shaft, the outlet shutdown valve was not reset to open before attempting to start Ethane Injection Pump B, the bypass was accessed to open the shutdown valve, and the breaker for Ethane Injunction Pump B tripped on high discharge pressure that initiated the safety interlocks, resulting in flaring. Since the emissions event was not caused by a sudden unavoidable breakdown of equipment or process beyond the control of the owner or operator and could have been avoided by better design and/or better operational and maintenance practices, the Respondent is precluded from asserting an affirmative defense under 30 Tex. ADMIN. CODE § 101.222 [30 Tex. ADMIN. CODE §§ 116.115(c), 116.615(2), and 122.143(4), Standard Permit Registration No. 93813, FOP No. 03586, GTC and STC Nos. 12 and 15.B, and TEX. HEALTH & SAFETY CODE § 382.085(b)].