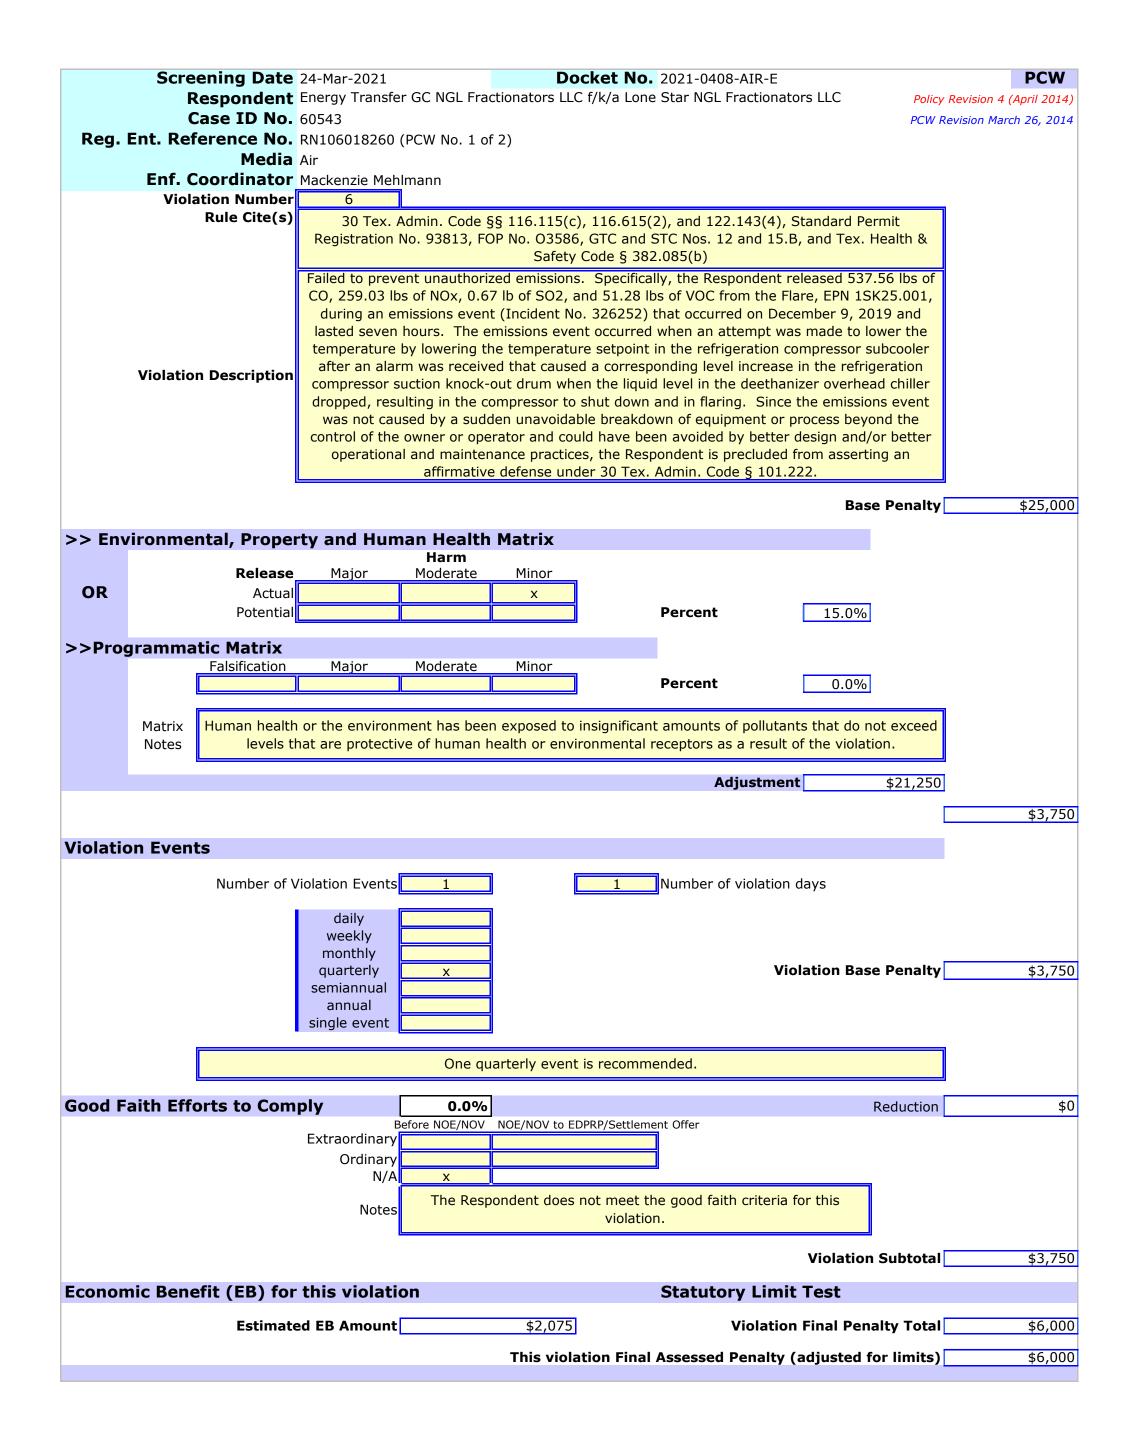

6. Failed to prevent unauthorized emissions. Specifically, the Respondent released 537.56 lbs of CO, 259.03 lbs of NOx, 0.67 lb of SO2, and 51.28 lbs of VOC from the Flare, EPN 1SK25.001, during an emissions event (Incident No. 326252) that occurred on December 9, 2019 and lasted seven hours. The emissions event occurred when an attempt was made to lower the temperature by lowering the temperature setpoint in the refrigeration compressor subcooler after an alarm was received that caused a corresponding level increase in the refrigeration compressor suction knock-out drum when the liquid level in the deethanizer overhead chiller dropped, resulting in the compressor to shut down and in flaring. Since the emissions event was not caused by a sudden unavoidable breakdown of equipment or process beyond the control of the owner or operator and could have been avoided by better design and/or better operational and maintenance practices, the Respondent is precluded from asserting an affirmative defense under 30 Tex. ADMIN. CODE § 101.222 [30 Tex. ADMIN. CODE §§ 116.115(c), 116.615(2), and 122.143(4), Standard Permit Registration No. 93813, FOP No. O3586, GTC and STC Nos. 12 and 15.B, and TEX. HEALTH & SAFETY CODE § 382.085(b)].