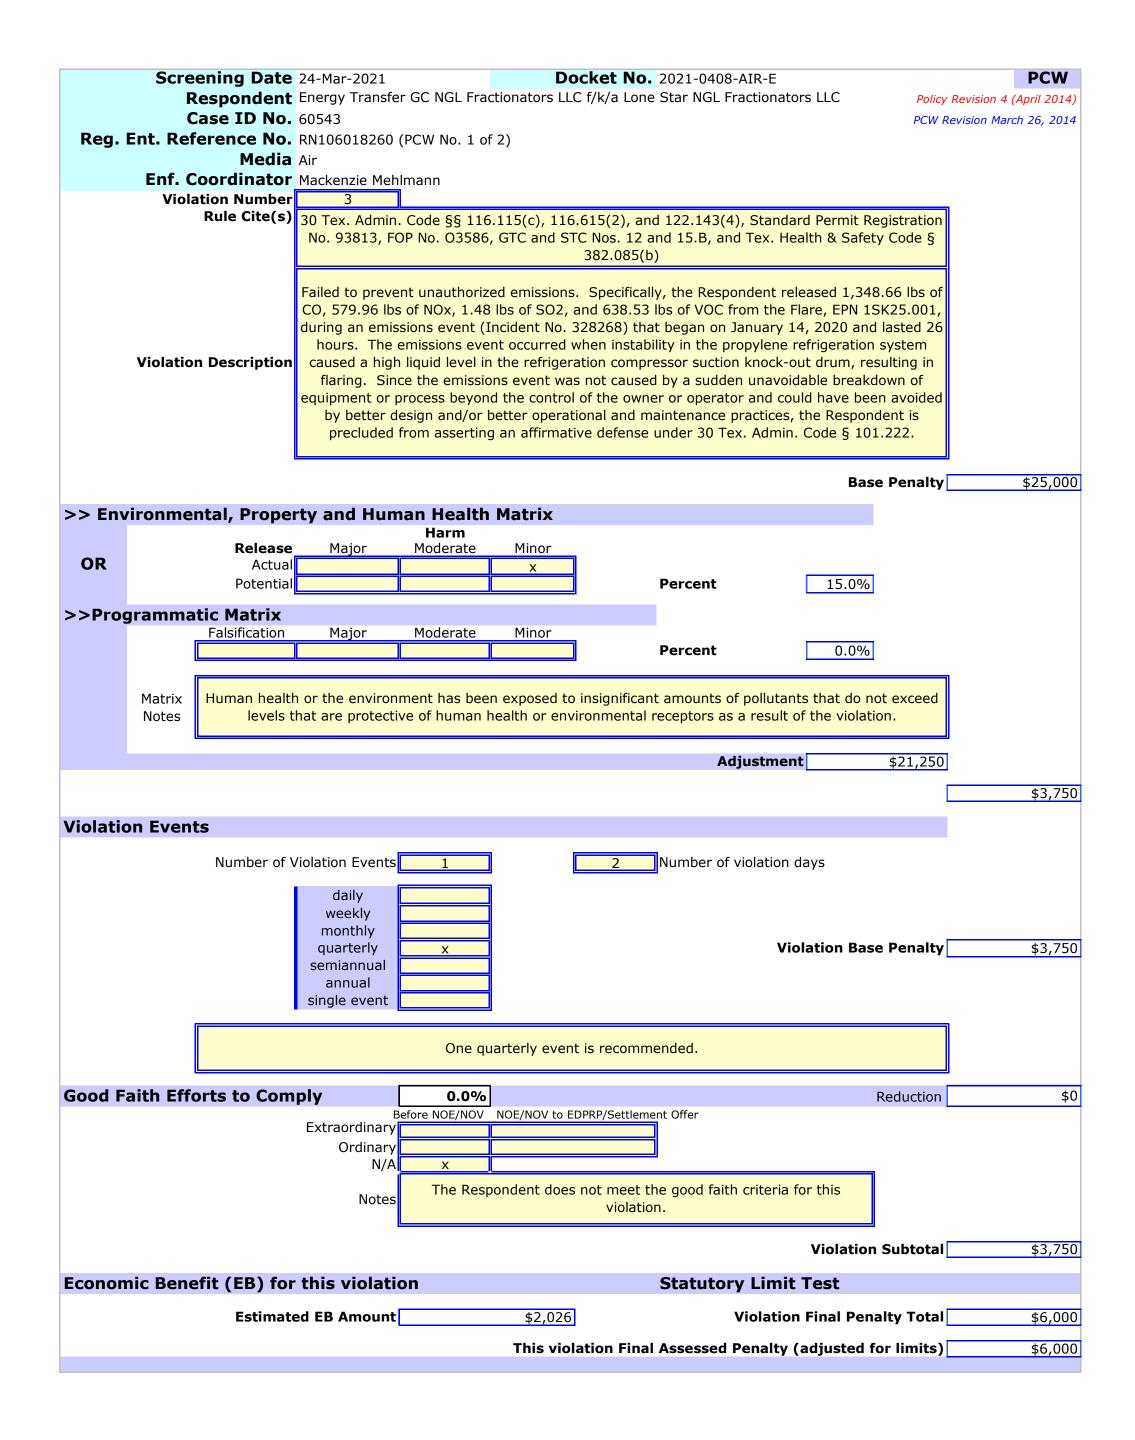

3. Failed to prevent unauthorized emissions. Specifically, the Respondent released 1,348.66 lbs of CO, 579.96 lbs of NOx, 1.48 lbs of SO2, and 638.53 lbs of VOC from the Flare, EPN 15K25.001, during an emissions event (Incident No. 328268) that began on January 14, 2020 and lasted 26 hours. The emissions event occurred when instability in the propylene refrigeration system caused a high liquid level in the refrigeration compressor suction knock-out drum, resulting in flaring. Since the emissions event

was not caused by a sudden unavoidable breakdown of equipment or process beyond the control of the owner or operator and could have been avoided by better design and/or better operational and maintenance practices, the Respondent is precluded from asserting an affirmative defense under 30 TEX. ADMIN. CODE § 101.222 [30 TEX. ADMIN. CODE §§ 116.115(c), 116.615(2), and 122.143(4), Standard Permit Registration No. 93813, FOP No. O3586, GTC and STC Nos. 12 and 15.B, and TEX. HEALTH & SAFETY CODE § 382.085(b)].