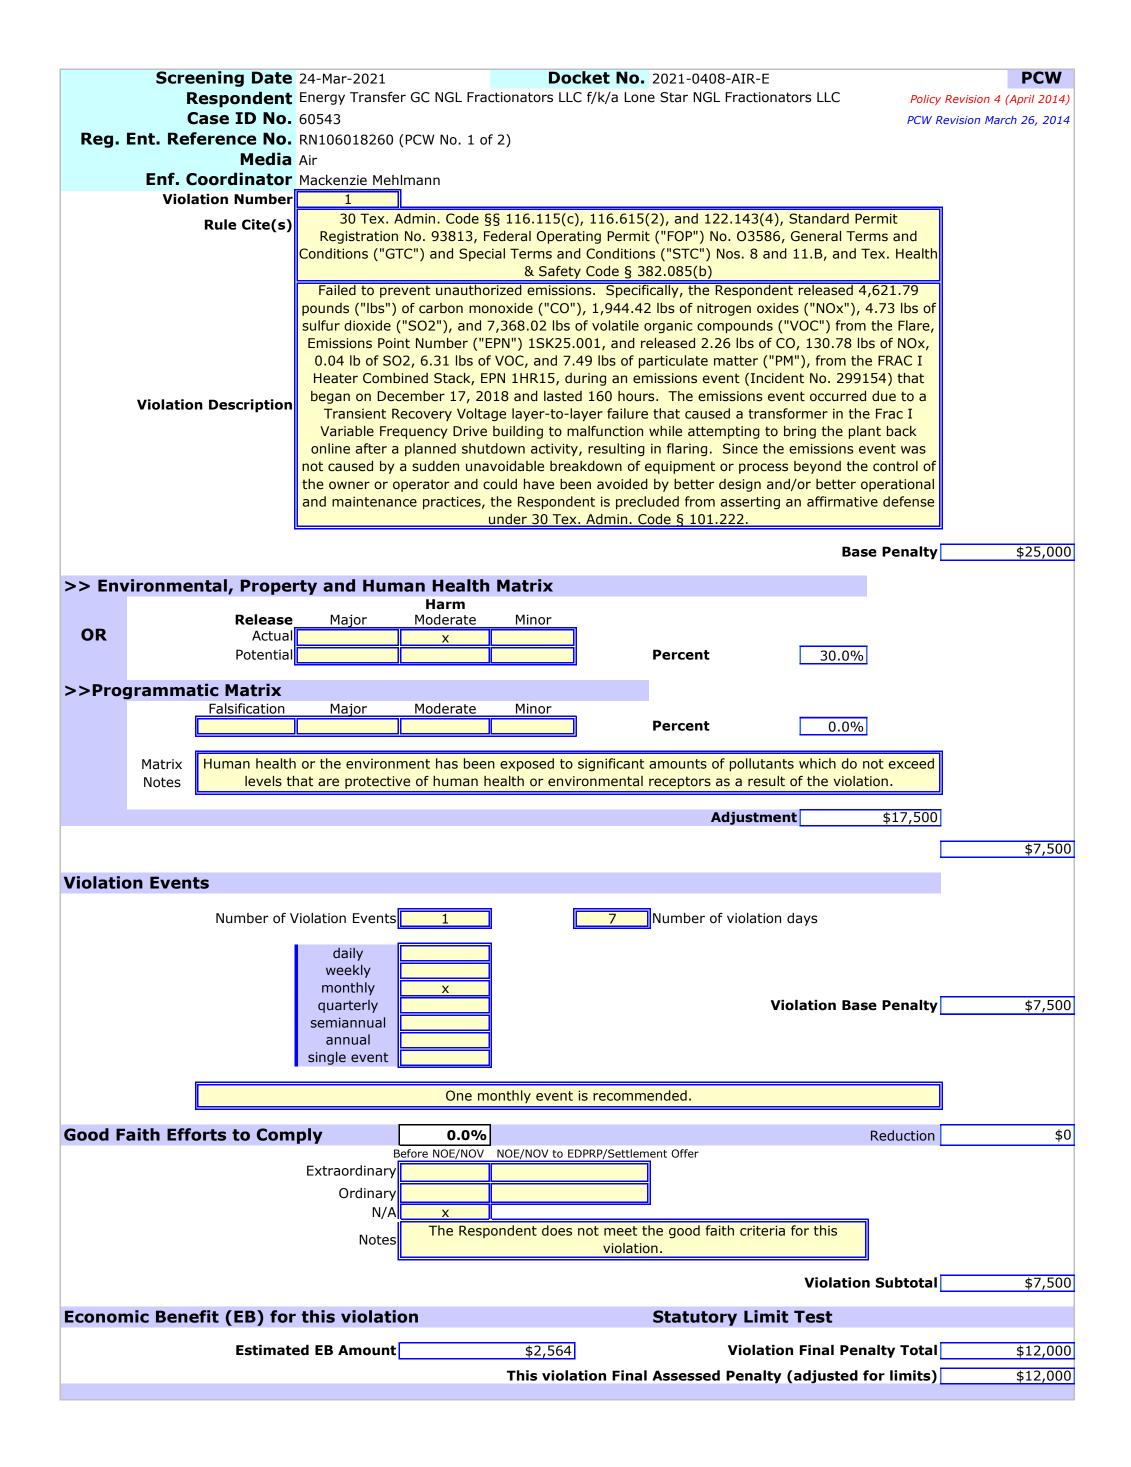

#### **Violation Information**

1. Failed to prevent unauthorized emissions. Specifically, the Respondent released 4.621.79 pounds ("lbs") of carbon monoxide ("CO"). 1.944.42 lbs of nitrogen oxides ("NOx"), 4.73 lbs of sulfur dioxide ("SO2"), and 7,368.02 lbs of volatile organic compounds ("VOC") from the Flare, Emissions Point Number ("EPN") 1SK25.001, and released 2.26 lbs of CO, 130.78 lbs of NOx, 0.04 lb of SO2, 6.31 lbs of VOC, and 7.49 lbs of particulate matter ("PM") from the FRAC I Heater Combined Stack, EPN 1HR15, during an emissions event (Incident No. 299154) that began on December 17, 2018 and lasted 160 hours. The emissions event occurred due to a Transient Recovery Voltage layer-to-layer failure that caused a transformer in the Frac I Variable Frequency Drive building to malfunction while attempting to bring the plant back online after a planned shutdown activity, resulting in flaring. Since the emissions event was not caused by a sudden unavoidable breakdown of equipment or process beyond the control of the owner or operator and could have been avoided by better design and/or better operational and maintenance practices, the Respondent is precluded from asserting an affirmative defense under 30 Tex. ADMIN. CODE § 101.222 [30 Tex. ADMIN. CODE §§ 116.115(c), 116.615(2), and 122.143(4), Standard Permit Registration No. 93813, Federal Operating Permit ("FOP") No. O3586, General Terms and Conditions ("GTC") and Special Terms and Conditions ("STC") Nos. 8 and 11.B, and TEX. HEALTH & SAFETY CODE § 382.085(b)].