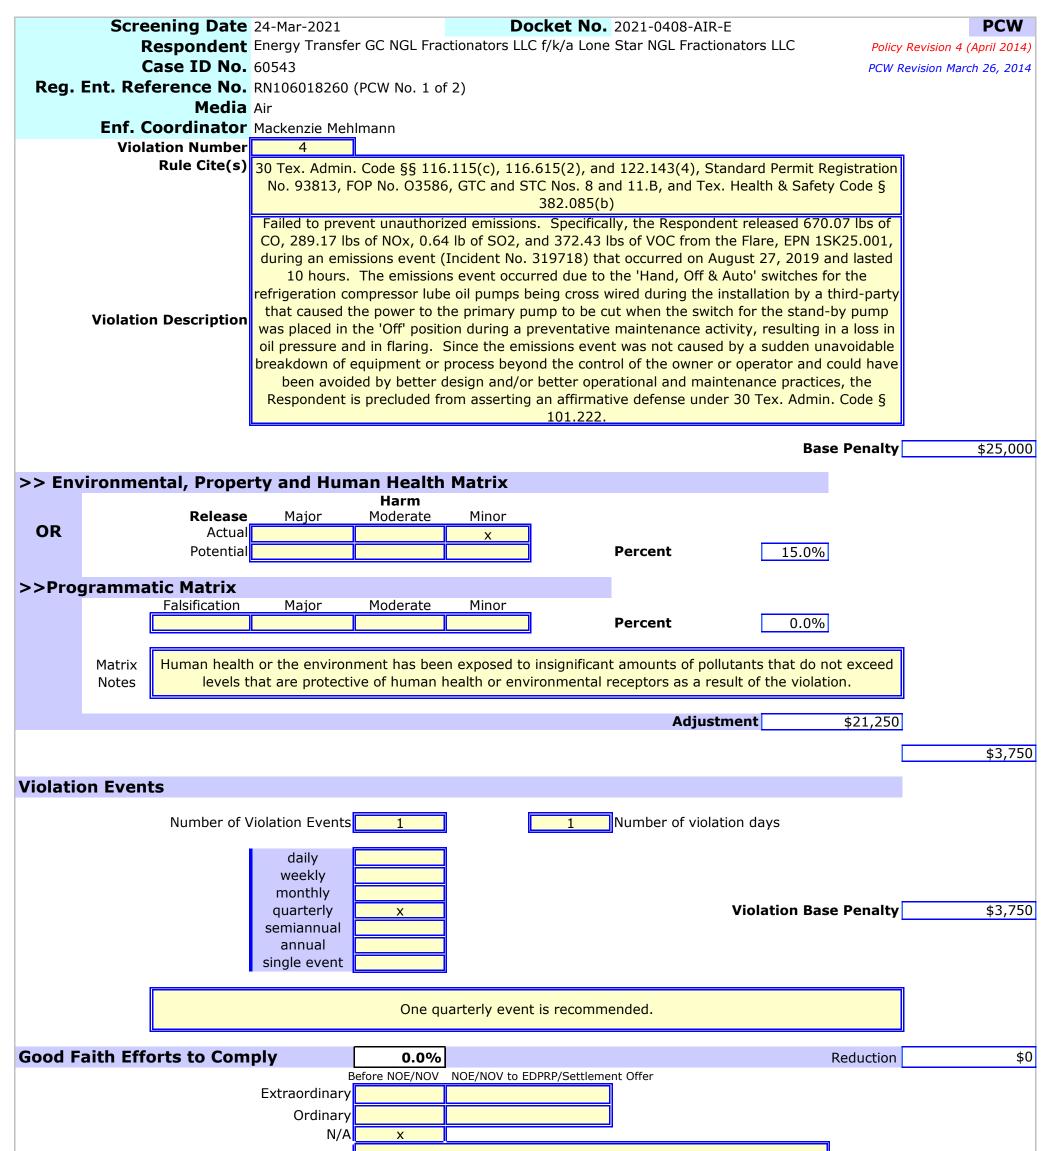

4. Failed to prevent unauthorized emissions. Specifically, the Respondent released 670.07 lbs of CO, 289.17 lbs of NOx, 0.64 lb of SO2, and 372.43 lbs of VOC from the Flare, EPN 15K25.001, during an emissions event (Incident No. 319718) that occurred on August 27, 2019 and lasted 10 hours. The emissions event occurred due to the 'Hand, Off & Auto' switches for the refrigeration compressor lube oil pumps being cross wired during the installation by a third-party that caused the power to the primary pump to be cut when the switch for the stand-by pump was placed in the 'Off' position during a preventative maintenance activity, resulting in a loss in oil pressure and in flaring. Since the emissions event was not caused by a sudden unavoidable breakdown of equipment or process beyond the control of the owner or operator and could have been avoided by better design and/or better operational and maintenance practices, the Respondent is precluded from asserting an affirmative defense under 30 TEX. ADMIN. CODE § 101.222 [30 TEX. ADMIN. CODE §§ 116.115(c), 116.615(2), and 122.143(4), Standard Permit Registration No. 93813, FOP No. O3586, GTC and STC Nos. 8 and 11.B, and TEX. HEALTH & SAFETY CODE § 382.085(b)].