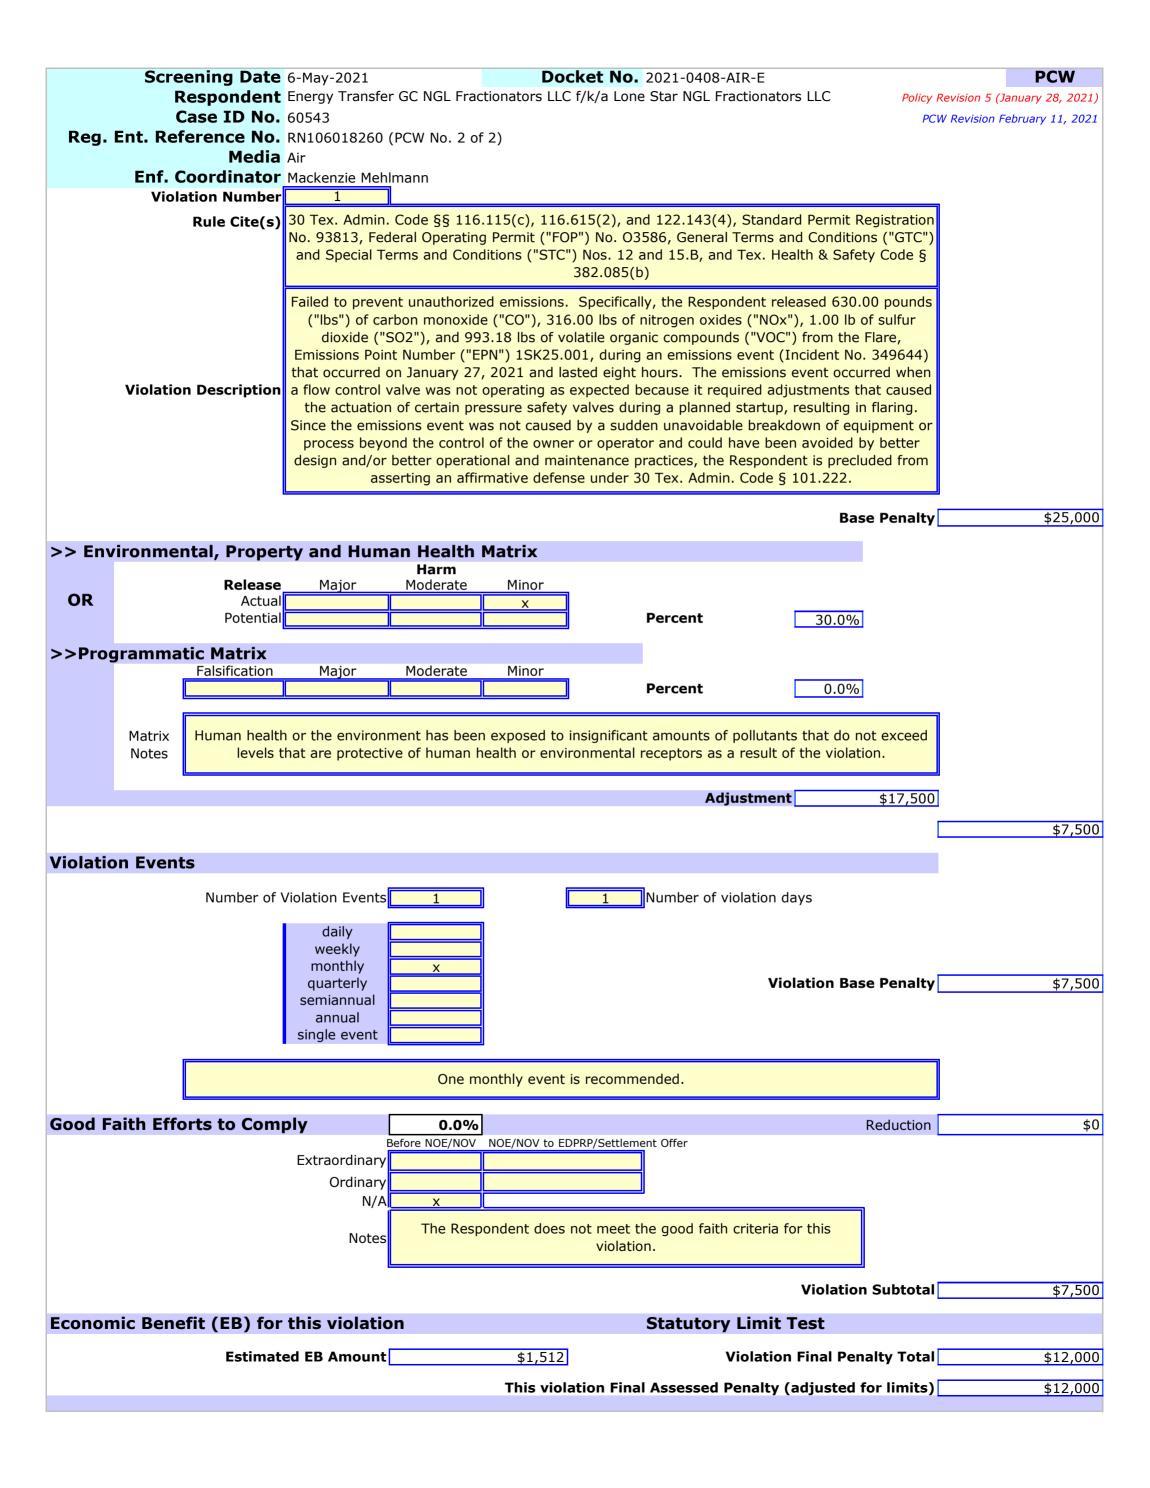

8. Failed to prevent unauthorized emissions. Specifically, the Respondent released 630.00 lbs of CO, 316.00 lbs of NOx, 1.00 lb of SO2, and 993.18 lbs of VOC from the Flare, EPN 1SK25.001, during an emissions event (Incident No. 349644) that occurred on January 27, 2021 and lasted eight hours. The emissions event occurred when a flow control valve was not operating as expected because it required adjustments that caused the actuation of certain pressure safety valves during a planned startup, resulting in flaring. Since the emissions event was not caused by a sudden unavoidable breakdown of equipment or process beyond the control of the owner or operator and could have been avoided by better design and/or better operational and maintenance practices, the Respondent is precluded from asserting an affirmative defense under 30 Tex. ADMIN. CODE § 101.222 [30 Tex. ADMIN. CODE §§ 116.115(c), 116.615(2), and 122.143(4), Standard Permit Registartion No. 93813, FOP No. O3586, GTC and STC Nos. 12 and 15.B, and Tex. HEALTH & SAFETY CODE § 382.085(b)].