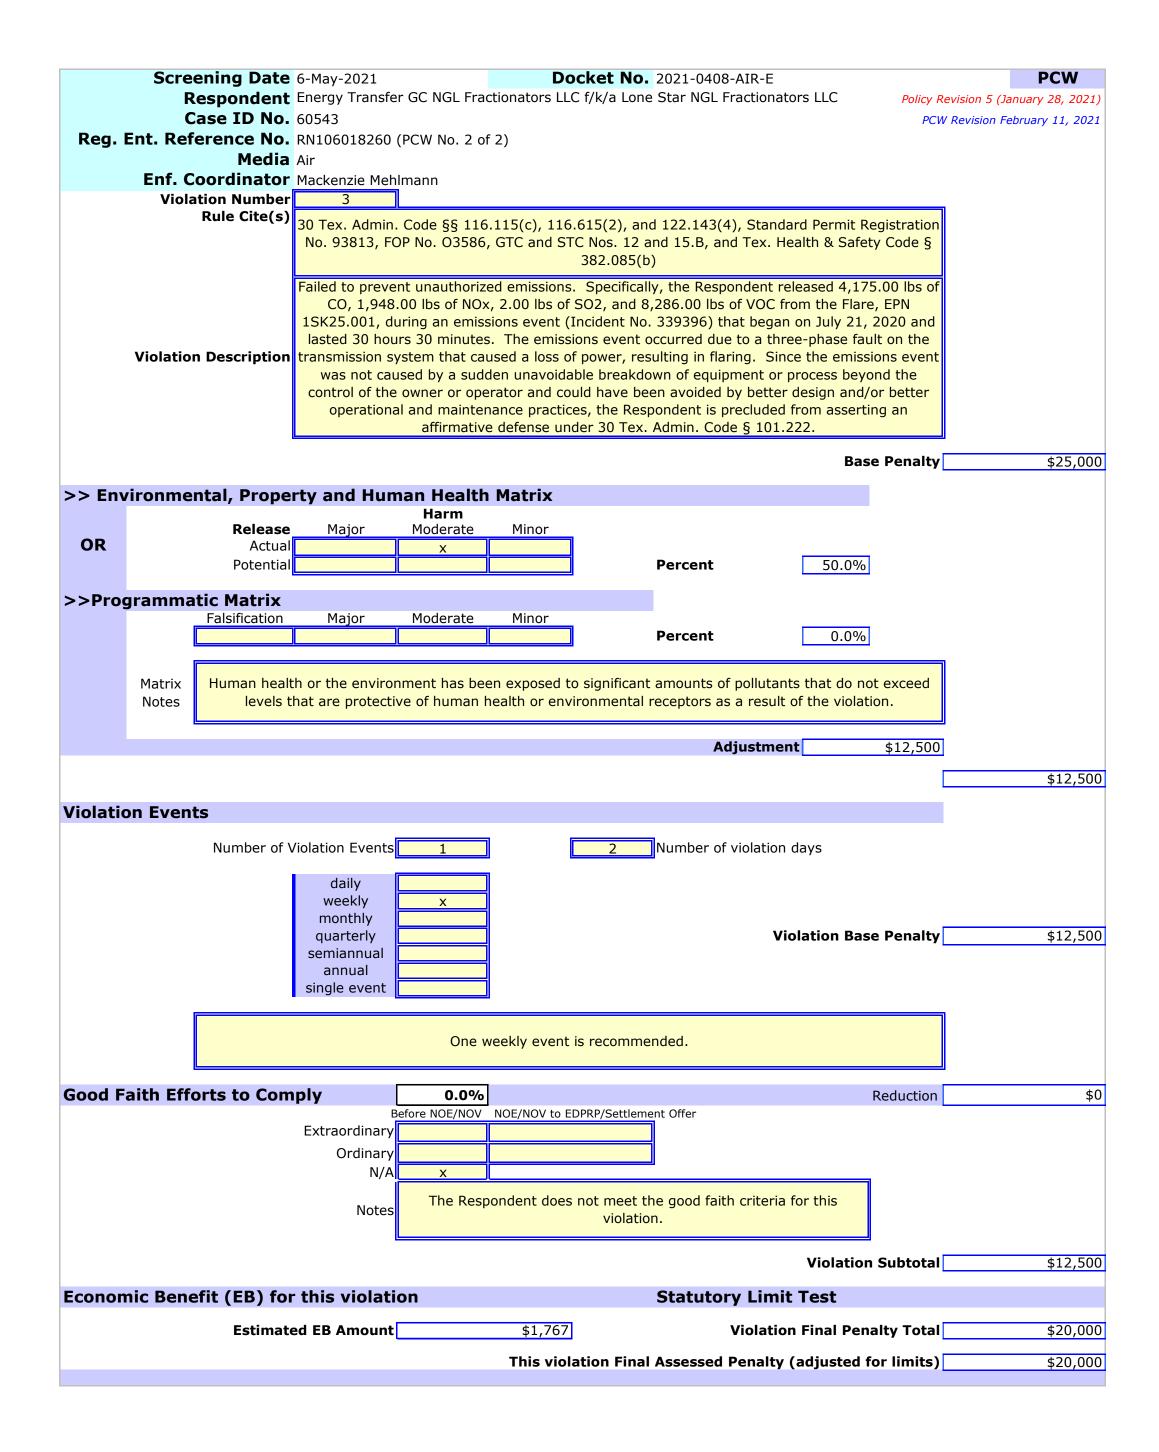

10. Failed to prevent unauthorized emissions. Specifically, the Respondent released 4,175.00 lbs of CO, 1,948.00 lbs of NOx, 2.00 lbs of SO2, and 8,286.00 lbs of VOC from the Flare, EPN 1SK25.001, during an emissions event (Incident No. 339396) that began on July 21, 2020 and lasted 30 hours 30 minutes. The emissions event occurred due to a three-phase fault on the transmission system that caused a loss of power, resulting in flaring. Since the emissions event was not caused by a sudden unavoidable breakdown of equipment or process beyond the control of the owner or operator and could have been avoided by better design and/or better operational and maintenance practices, the Respondent is precluded from asserting an affirmative defense under 30

TEX. ADMIN. CODE § 101.222 [30 TEX. ADMIN. CODE §§ 116.115(c), 116.615(2), and 122.143(4), Standard Permit Registration No. 93813, FOP No. O3586, GTC and STC Nos. 12 and 15.B, and TEX. HEALTH &SAFETY CODE § 382.085(b)].