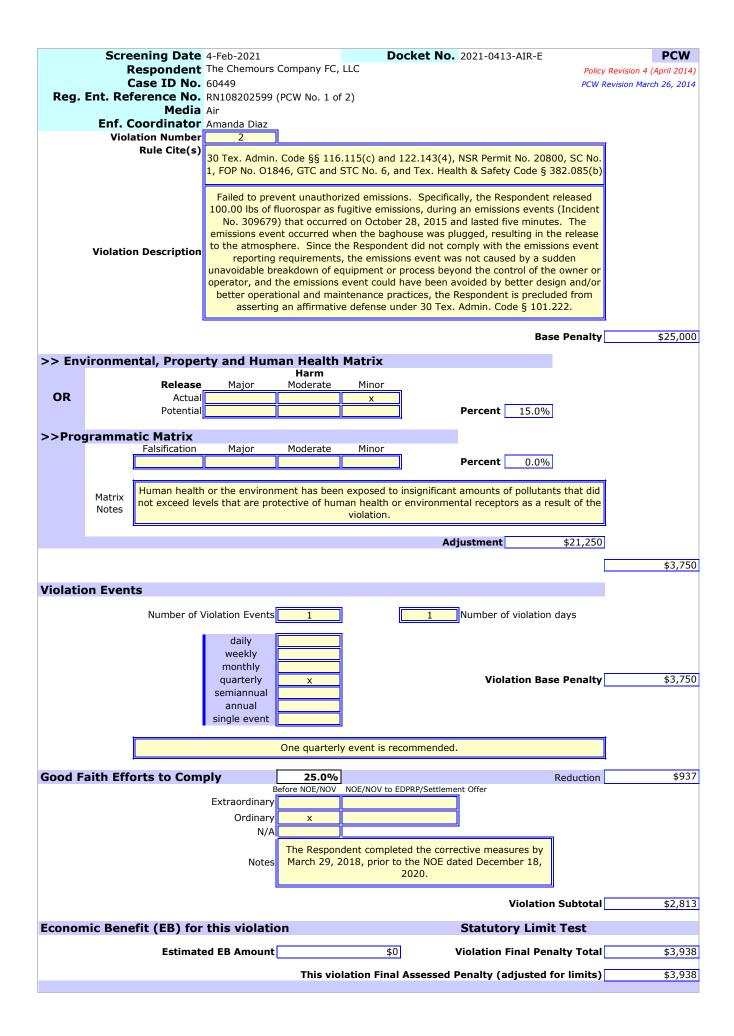

2. Failed to prevent unauthorized emissions. Specifically, the Respondent released 100.00 lbs of fluorospar as fugitive emissions, during an emissions event (Incident No. 309679) that occurred on October 28, 2015 and lasted five minutes. The emissions event occurred when the baghouse was plugged, resulting in the release to the atmosphere. Since the Respondent did not comply with the emissions event reporting requirements, the emissions event was not caused by a sudden unavoidable breakdown of equipment or process beyond the control of the owner or operator, and the emissions event could have been avoided by better design and/or better operational and maintenance practices, the Respondent is precluded from asserting an affirmative defense under 30 Tex. ADMIN. CODE § 101.222 [30 Tex. ADMIN. CODE §§ 116.115(c) and 122.143(4), NSR Permit No. 20800, SC No. 1, FOP No. O1846, GTC and STC No. 6, and Tex. HEALTH & SAFETY CODE § 382.085(b)].