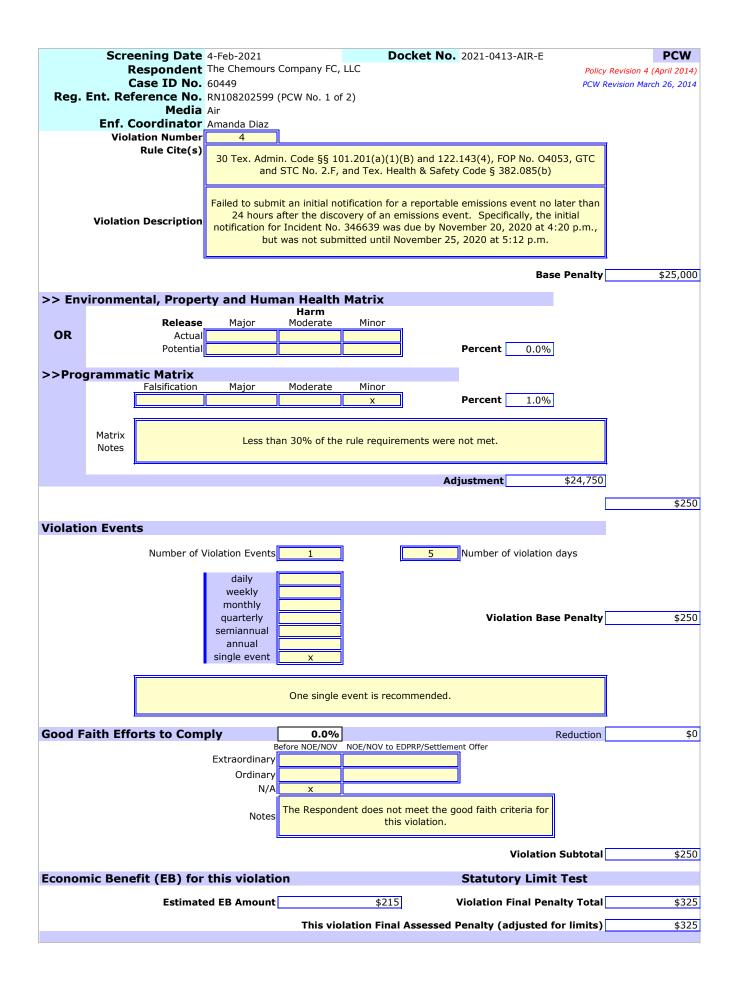

3. Failed to prevent unauthorized emissions. Specifically, the Respondent released 44.25 pounds lbs of nitrogen oxides, 2.06 lbs of particulate matter, 3,028.49 lbs of sulfur dioxide ("SO2"), 10.9 lbs of sulfuric acid, 1.49 lbs of volatile organic compounds, and 22.81 lbs of carbon monoxide from the Primary Sulfuric Acid Stack, Emissions Point Number SA-01, during an emissions event (Incident No. 346639) that began on November 19, 2020 and lasted 19 hours. The emissions event occurred due to a solidified sulfur obstruction that caused inadequate molten sulfur delivery to the furnace and due to the loss of heat from the aborted first startup attempt that impacted the full activation of the catalyst bed, resulting in the release to the atmosphere. Since the Respondent did not comply with the emissions event reporting requirements, the emissions event was not caused by a sudden unavoidable breakdown of equipment or process beyond the control of the owner or operator, and the emissions event could have been avoided by better design and/or better operational and maintenance practices, the Respondent is precluded from asserting an affirmative defense under 30 TEX. ADMIN. CODE § 101.222 [30 TEX. ADMIN. CODE §§ 116.115(c) and

122.143(4), NSR Permit No. 21130, SC No. 1, FOP No. O4053, GTC and STC No. 7, and Tex. Health & SAFETY CODE § 382.085(b)].

4. Failed to submit an initial notification for a reportable emissions event no later than 24 hours after the discovery of an emissions event. Specifically, the initial notification for Incident No. 346639 was due by November 20, 2020 at 4:20 p.m., but was not submitted until November 25, 2020 at 5:12 p.m. [30 TEX. ADMIN. CODE §§ 101.201(a)(1)(B) and 122.143(4), FOP No. O4053, GTC and STC No. 2.F, and TEX. HEALTH & SAFETY CODE § 382.085(b)].