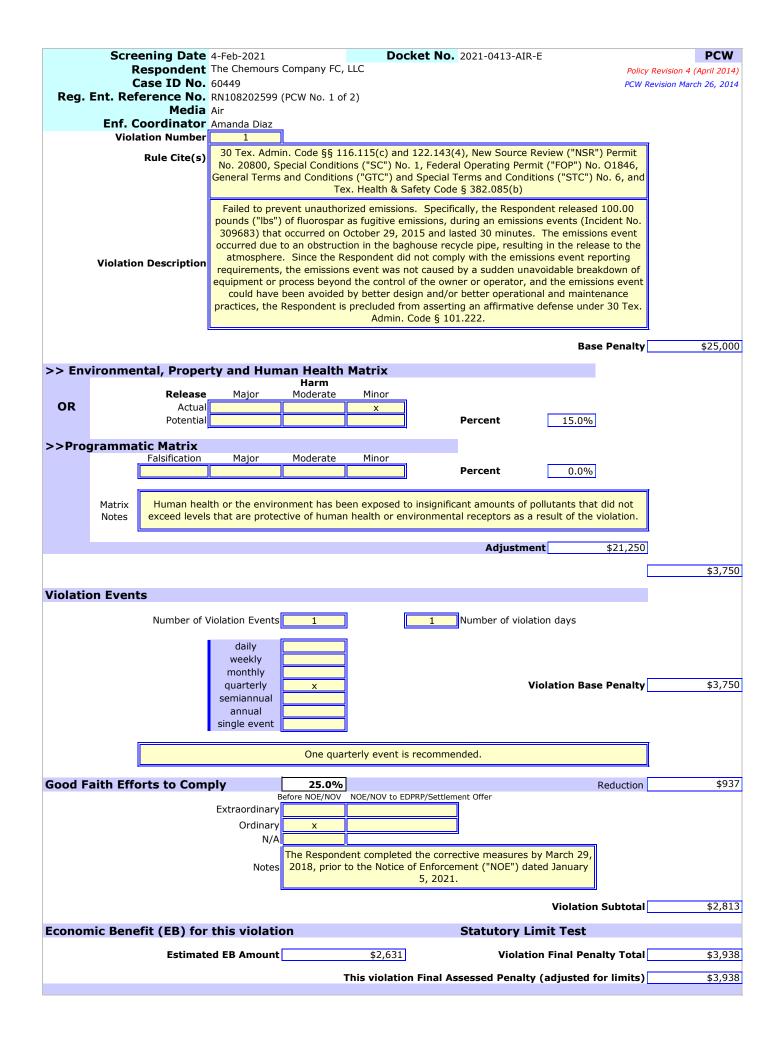

#### **Violation Information**

1. Failed to prevent unauthorized emissions. Specifically, the Respondent released 100.00 pounds ("lbs") of fluorospar as fugitive emissions, during an emissions event (Incident No. 309683) that occurred on October 29, 2015 and lasted 30 minutes. The emissions event occurred due to an obstruction in the baghouse recycle pipe, resulting in the release to the atmosphere. Since the Respondent did not comply with the emissions event reporting requirements, the emissions event was not caused by a sudden unavoidable breakdown of equipment or process beyond the control of the owner or operator, and the emissions event could have been avoided by better design and/or better operational and maintenance practices, the Respondent is precluded from asserting an affirmative defense under 30 TEX. ADMIN. CODE § 116.115(c) and 122.143(4), New Source Review ("NSR") Permit No. 20800, Special Conditions ("SC") No. 1, Federal Operating Permit ("FOP") No. O1846, General Terms and Conditions ("GTC") and Special Terms and Conditions ("STC") No. 6, and TEX. HEALTH & SAFETY CODE § 382.085(b)].