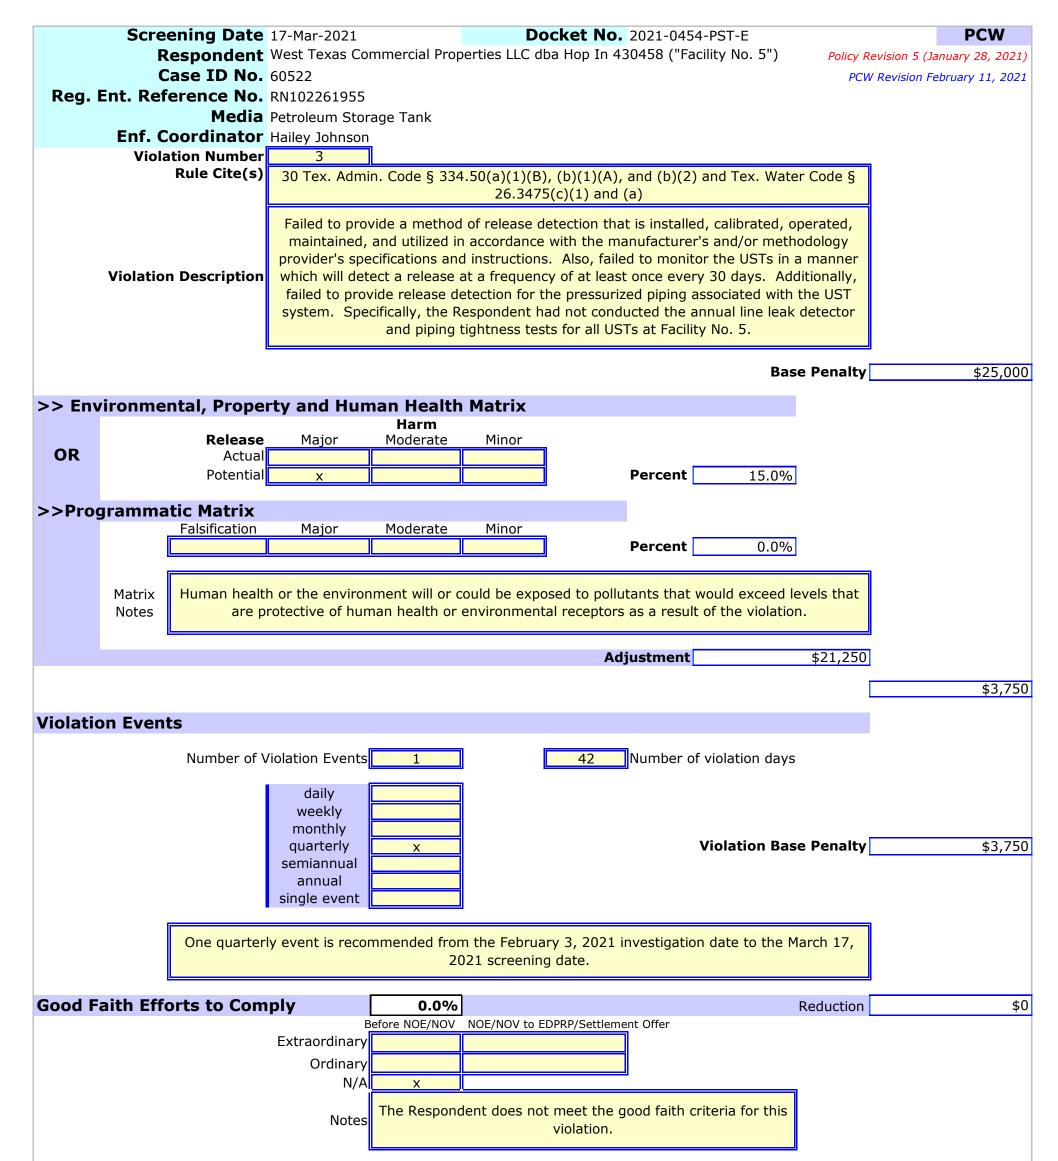

Facility No. 5:

14. Failed to report suspected releases to the agency within 24 hours of discovery. Specifically, IC records for UST Nos. 1 and 3 for January 2020 through March 2020 and May 2020 and June 2020, for UST No. 2 for January 2020 and February 2020 and May 2020 through August 2020, and for UST No. 4 for May 2020 and June 2020 indicated suspected releases that were not reported [30 TEX. ADMIN. CODE § 334.72].

16. Failed to provide a method of release detection that is installed calibrated, operated, maintained, and utilized in accordance with the manufacturer's and/or methodology provider's specifications and instructions [30 TEX. ADMIN. CODE § 334.50(a)(1)(B) and TEX. WATER CODE § 26.3475(c)(1)].

17. Failed to monitor the USTs in a manner which will detect a release at a frequency of at least once every 30 days [30 TEX. ADMIN. CODE § 334.50(b)(1)(A) and TEX. WATER CODE § 26.3475(c)(1)].

18. Failed to provide release detection for the pressurized piping associated with the UST system. Specifically, the Respondent had not conducted the annual line leak detector and piping tightness tests for all USTs at Facility No. 5 [30 TEX. ADMIN. CODE § 334.50(b)(2) and TEX. WATER CODE § 26.3475(a)].

iv. Conduct the annual line leak detector and piping tightness tests for all USTs at Facility No. 5.

f. Within 30 days for Facility No. 6:

i. Develop and implement a process for reporting suspected releases timely;