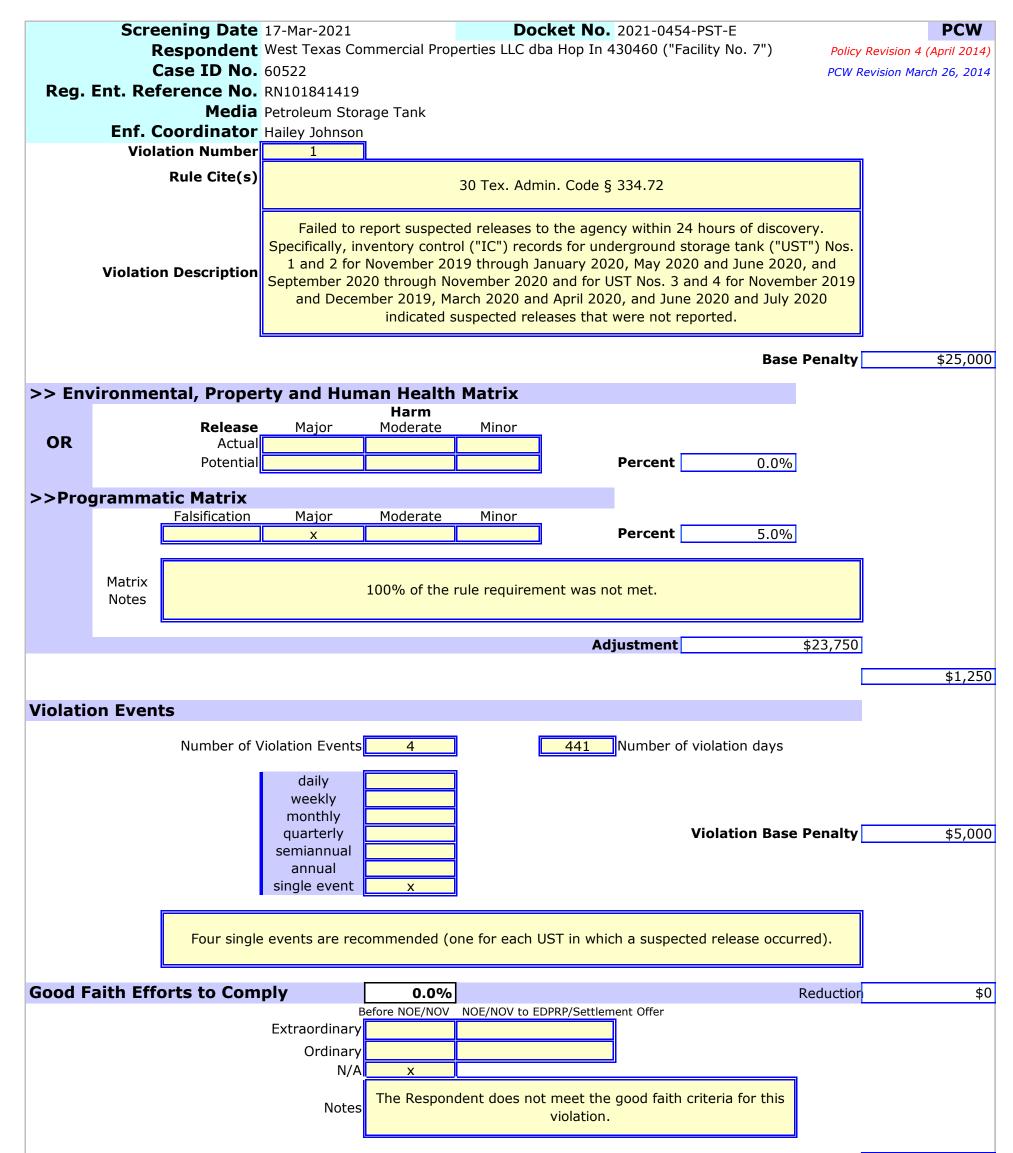

23. Failed to report suspected releases to the agency within 24 hours of discovery. Specifically, IC records for UST Nos. 1 and 2 for November 2019 through January 2020, May 2020 and June 2020, and September 2020 through November 2020 and for UST Nos. 3 and 4 for November 2019 and December 2019, March 2020 and April 2020, and June 2020 and July 2020 indicated suspected releases that were not reported [30 TEX. ADMIN. CODE § 334.72].