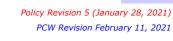

## **Violation Information**

1. Failed to submit an initial notification for a reportable emissions event no later than 24 hours after the discovery of an emissions event. Specifically, the initial notification for Incident No. 347854 was due by November 29, 2020 at 7:00 p.m. but was not submitted until December 18, 2020 at 2:09 p.m. [30 TEX. ADMIN. CODE §§ 101.201(a)(1)(B) and 122.143(4), Federal Operating Permit ("FOP") No. O3457, General Terms and Conditions ("GTC") and Special Terms and Conditions ("STC") No. 2.F, and TEX. HEALTH & SAFETY CODE § 382.085(b)].