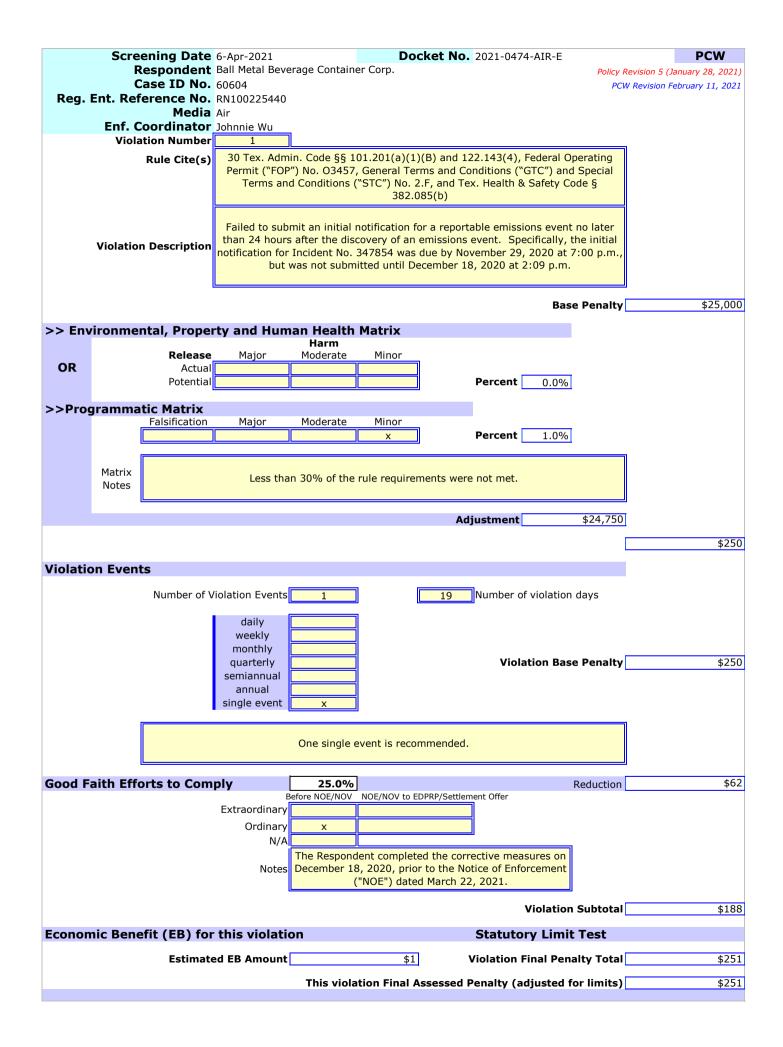

2. Failed to prevent unauthorized emissions. Specifically, the Respondent released 1,213.6 pounds ("lbs") of volatile organic compounds, 0.9 lb of particulate matter, 0.1 lb of sulfur dioxide, 10.4 lbs of carbon monoxide, and 12.4 lbs of nitrogen oxides from Regenerative Thermal Oxidizer ("RTO") 2, Emissions Point Number S21B, during an emissions event (Incident No. 347854) that began on November 28, 2020 and lasted 26 hours. The emissions event occurred when a compressed air fault caused RTO 2 to shut down, resulting in the release to the atmosphere. Since the Respondent did not comply with the emissions event reporting requirements and the emissions event was not caused by a sudden unavoidable breakdown of equipment or process beyond the control of the owner or operator and could have been avoided by better design and/or better operational and maintenance practices, the Respondent is precluded from asserting an affirmative defense under 30 TEX. ADMIN. CODE § 101.222 [30 TEX. ADMIN. CODE §§ 116.115(c) and 122.143(4), New Source Review Permit Nos. 146824 and N130M1, Special Conditions No. 1, FOP No. O3457, GTC and STC No. 8, and TEX. HEALTH & SAFETY CODE § 382.085(b)].