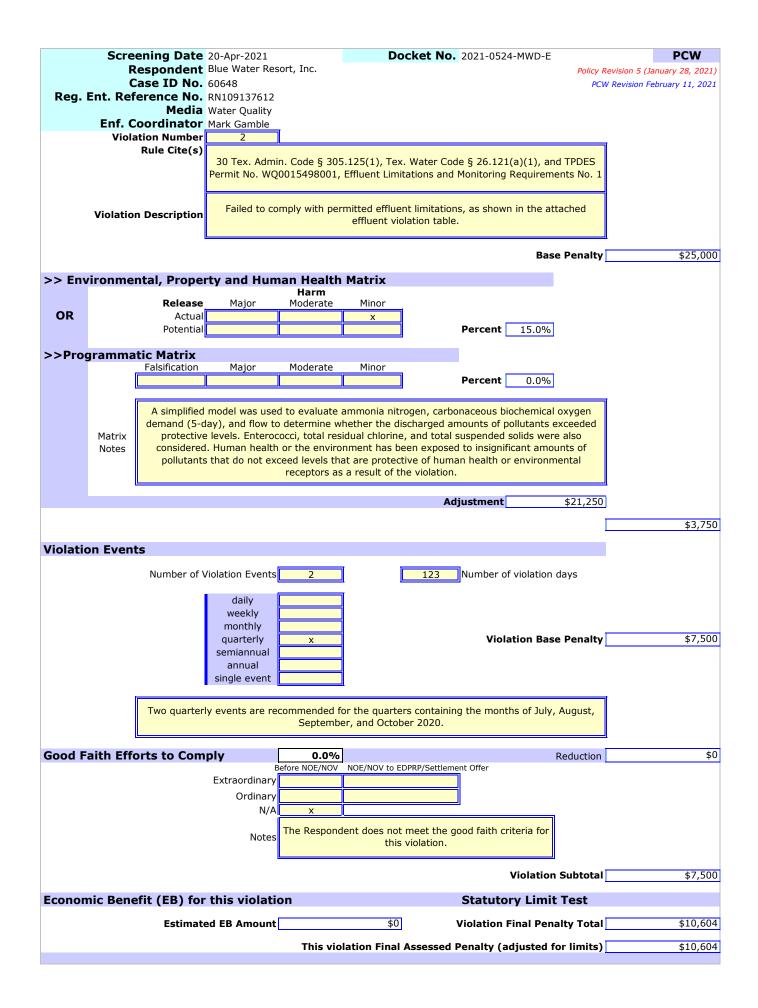

#### Violation Information

- 1. Failed to comply with permitted effluent limitations [TEX. WATER CODE § 26.121(a)(1), 30 TEX. ADMIN. CODE § 305.125(1), and Texas Pollutant Discharge Elimination System ("TPDES") Permit No. WQ0015498001, Effluent Limitations and Monitoring Requirements No. 1].
- 2. Failed to collect and analyze effluent samples at the intervals specified in the permit [30 Tex. ADMIN. CODE §§ 305.125(1) and (5) and 319.5(b) and TPDES Permit No. WQ0015498001, Effluent Limitations and Monitoring Requirements No. 1].

Respondent's Attorney: N/A

| S COMMISSION       | Policy R                           | Pe<br>evision 5 (January 28, | •             | Calculation                           | n Worksh             | ieet (PC                   | -              | vision February | , 11, 2021 |
|--------------------|------------------------------------|------------------------------|---------------|---------------------------------------|----------------------|----------------------------|----------------|-----------------|------------|
| DATES              | Assigned                           |                              |               |                                       |                      |                            |                |                 |            |
|                    | PCW                                | 14-Jun-2021                  | Screening     | 20-Apr-2021                           | EPA Due              |                            |                |                 |            |
| RESPO              |                                    | TY INFORMATI                 |               |                                       |                      |                            |                |                 |            |
| _                  | Respondent                         | Blue Water Reso              | rt, Inc.      |                                       |                      |                            |                |                 |            |
|                    | g. Ent. Ref. No.<br>ty/Site Region |                              |               |                                       | Major/M              | inor Source                | Minor          |                 |            |
| Tacin              | ty/Site Region                     | 12 11003001                  |               |                                       | Major/M              | mor source                 | THIN OF        |                 |            |
|                    | NFORMATION                         | 60640                        |               |                                       |                      |                            |                |                 | 1          |
| En                 | f./Case ID No.<br>Docket No.       | 60648<br>2021-0524-MWD       | )-F           |                                       |                      | f Violations<br>Order Type | -              |                 |            |
| Med                | lia Program(s)                     |                              |               |                                       | Government           |                            |                |                 |            |
|                    | Multi-Media                        |                              |               |                                       | Enf. (               |                            | Mark Gamble    |                 |            |
| Adr                | nin. Penalty \$ I                  | imit Minimum.                | \$0           | Maximum                               | \$25,000             | EC's Team                  | Enforcement    | eam 1           |            |
|                    |                                    |                              |               | ty Calculat                           |                      | on                         |                |                 |            |
| ΤΟΤΑ               | L BASE PENA                        | LTY (Sum of                  | violation     | base penalt                           | ies)                 |                            | Subtotal 1     | 4               | 523,750    |
| ADJU               | STMENTS (+                         | /-) TO SUBTO                 | DTAL 1        |                                       |                      |                            |                |                 |            |
|                    | Subtotals 2-7 are of               | tained by multiplying        |               |                                       |                      | -                          |                |                 | +0 500     |
|                    | Compliance Hi                      | story                        |               | 40.0%                                 | Adjustment           | Subto                      | tals 2, 3, & 7 |                 | \$9,500    |
|                    | Notes                              | Enhanceme                    | ent for 8 mor | nths of self-repo                     | rted effluent vio    | lations.                   |                |                 |            |
|                    | Culpability                        | No                           |               | 0.0%                                  | Enhancement          |                            | Subtotal 4     |                 | \$0        |
|                    | Notes                              | The Re                       | spondent do   | es not meet the                       | culpability crite    | ria.                       |                |                 |            |
|                    | Good Faith Eff                     | ort to Comply T              | otal Adjust   | ments                                 |                      |                            | Subtotal 5     |                 | -\$937     |
|                    | Economic Ben                       | efit                         |               | 0.0%                                  | Enhancement*         |                            | Subtotal 6     |                 | \$0        |
|                    |                                    | Total EB Amounts             | \$2,031       |                                       | at the Total EB \$ A | mount                      | Subtotal       |                 | ΨŪ         |
|                    | Estimated                          | Cost of Compliance           | \$25,300      | _                                     |                      |                            |                |                 |            |
| SUM (              | OF SUBTOTA                         | LS 1-7                       |               |                                       |                      | F                          | inal Subtotal  | 4               | 32,313     |
| OTHE               | R FACTORS A                        | AS JUSTICE M                 | IAY REQU      | IRE                                   | 1.0%                 |                            | Adjustment     |                 | \$319      |
|                    |                                    | Subtotal by the indic        |               |                                       |                      |                            | 1              |                 |            |
|                    | Notes                              | Enhancement to               | capture the   | e avoided cost of<br>Violation No. 3. | compliance ass       | ociated with               |                |                 |            |
|                    |                                    |                              |               |                                       |                      | Final Pen                  | alty Amount    | 4               | 532,632    |
| STAT               | JTORY LIMI                         |                              | IT            |                                       |                      | Final Asse                 | ssed Penalty   | 4               | 32,632     |
| DEFE               |                                    |                              |               |                                       | 0.00/                | Deduct                     |                |                 | **         |
| DEFEI<br>Reduces t |                                    | nalty by the indicated       | l percentage. |                                       | 0.0%                 | Reduction                  | Adjustment     |                 | \$0        |
|                    | Notes                              |                              |               | commended for                         | Findings Orders      |                            |                |                 |            |
| ΡΔΥΔ               | BLE PENALT                         | /                            |               |                                       |                      |                            | 1              | 4               | 32,632     |
| IAIA               |                                    |                              |               |                                       |                      |                            |                | - 4             |            |