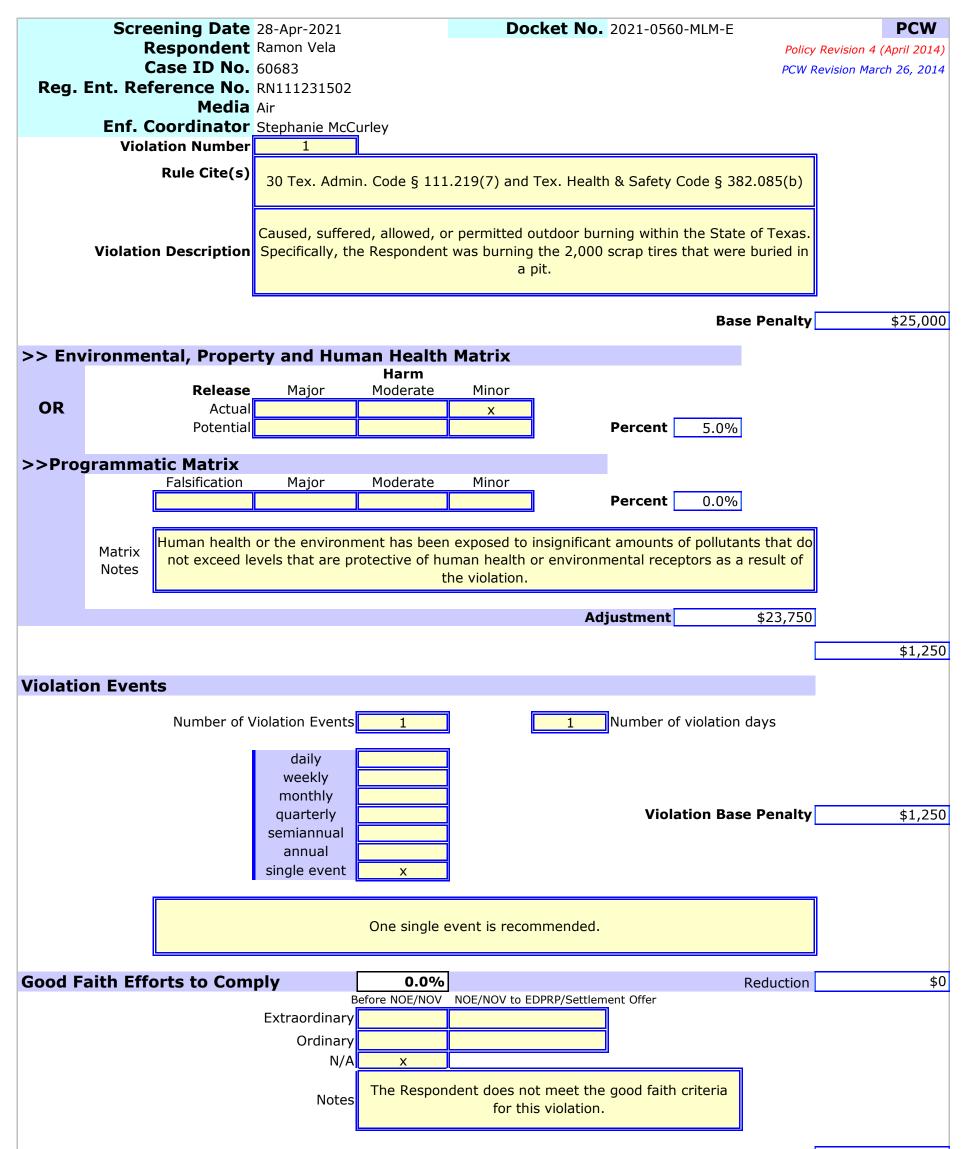

2. Caused, suffered, allowed, or permitted outdoor burning within the State of Texas. Specifically, the Respondent was burning the 2,000 scrap tires that were buried in a pit [30 TEX. ADMIN. CODE § 111.219(7) and TEX. HEALTH & SAFETY CODE § 382.085(b)].

Policy Revision 4 (April 2014) PCW Revision March 26, 2014

Screening Date 28-Apr-2021 Respondent Ramon Vela **Case ID No.** 60683 Reg. Ent. Reference No. RN111231502 Media Air

Enf. Coordinator Stephanie McCurley