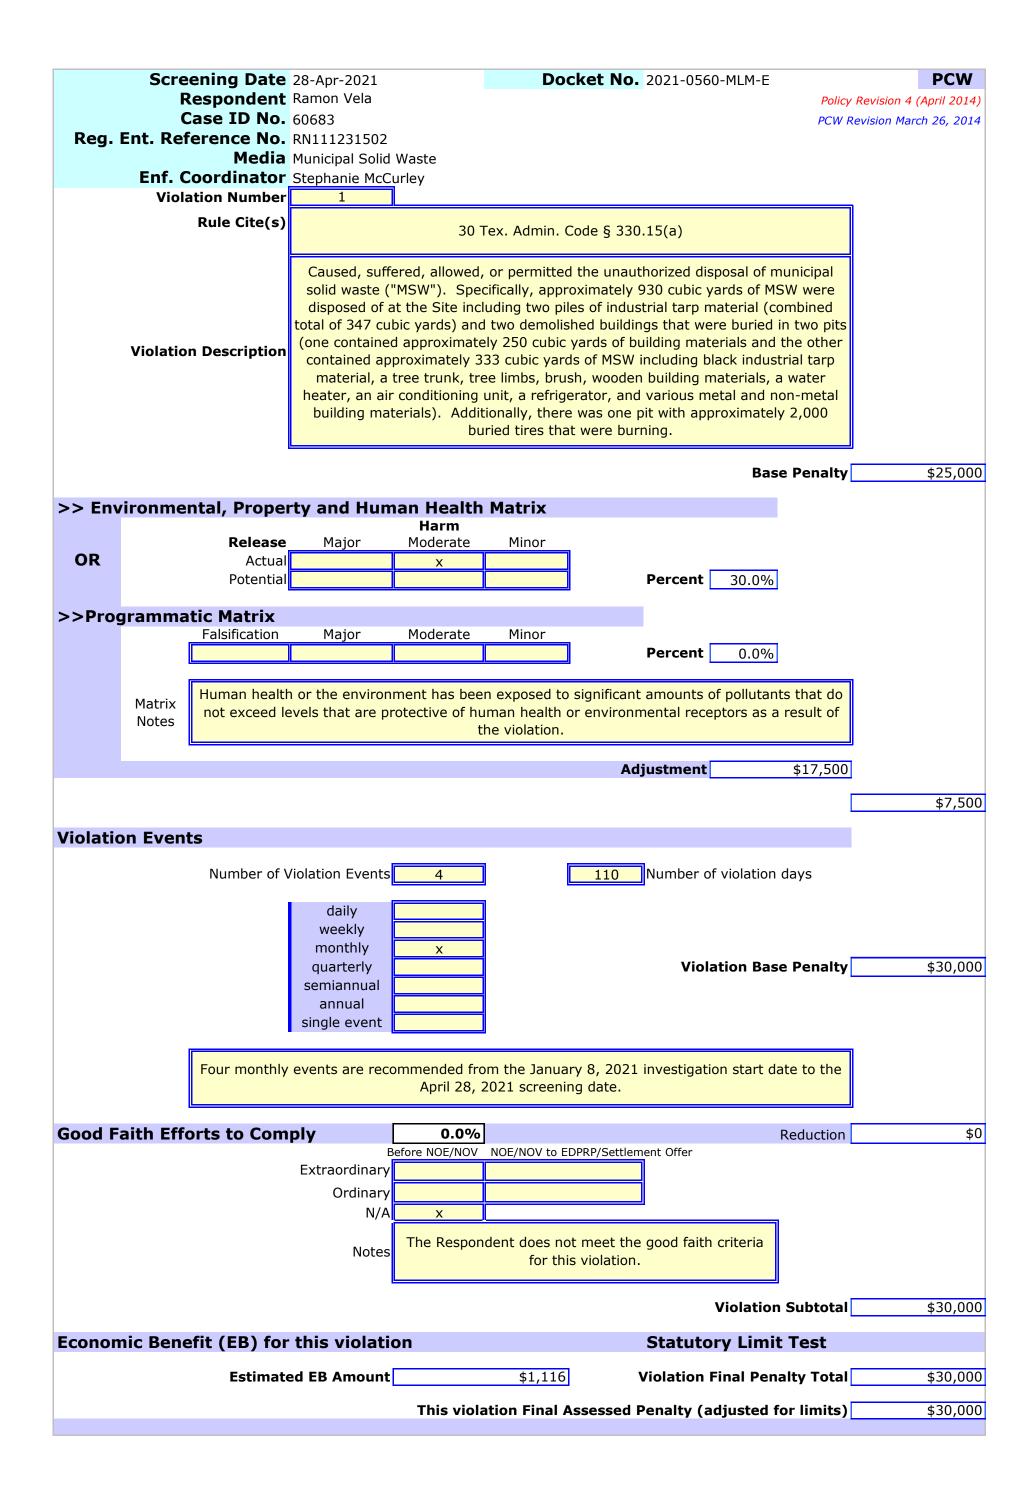

# Violation Information

1. Caused, suffered, allowed, or permitted the unauthorized disposal of MSW. Specifically, approximately 930 cubic yards of MSW were disposed of at the Site including two piles of industrial tarp material (combined total of 347 cubic yards) and two demolished buildings that were buried in two pits (one contained approximately 250 cubic yards of building materials and the other contained approximately 333 cubic yards of MSW including black industrial tarp material, a tree trunk, tree limbs, brush, wooden building materials, a water heater, an air conditioning unit, a refrigerator, and various metal and non-metal building materials). Additionally, there was one pit with approximately 2,000 buried tires that were burning [30 TEX. ADMIN. CODE § 330.15(a)].

Policy Revision 4 (April 2014) PCW Revision March 26, 2014

Screening Date 28-Apr-2021 Respondent Ramon Vela **Case ID No.** 60683 Reg. Ent. Reference No. RN111231502 Media Air

Enf. Coordinator Stephanie McCurley