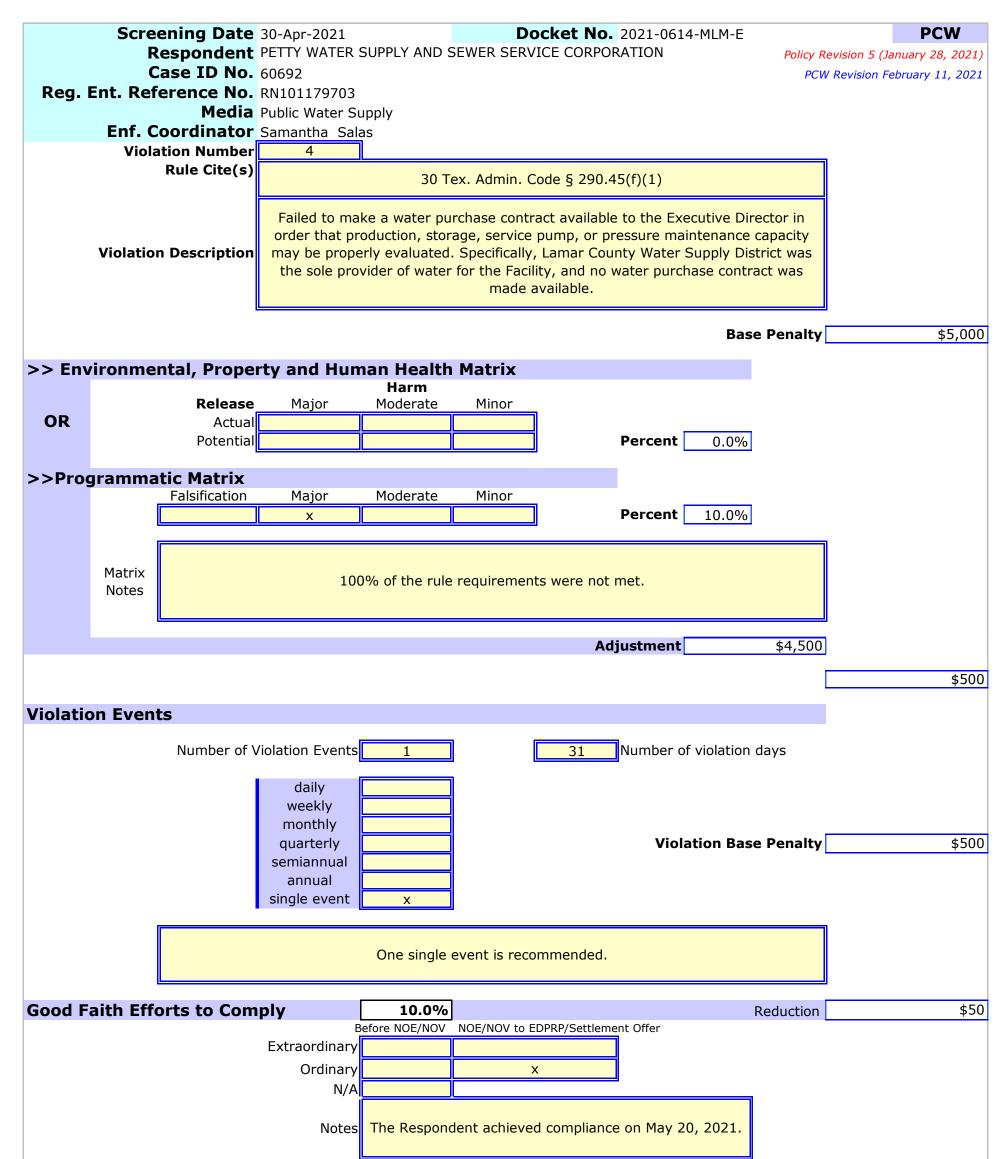

6. Failed to make available an accurate and up-to-date map of the distribution system so that valves and mains can be easily located during emergencies [30 TEX. ADMIN. CODE § 290.46(n)(2)].

7. Failed to make a water purchase contract available to the ED in order that production, storage, service pump, or pressure maintenance capacity may be properly evaluated [30 TEX. ADMIN. CODE § 290.45(f)(1)].

## **Corrective Action(s) Completed:**

The Respondent has implemented the following corrective measures:

a. On May 20, 2021, the Respondent provided a water purchase contract to the ED.

b. On May 24, 2021, the Respondent: