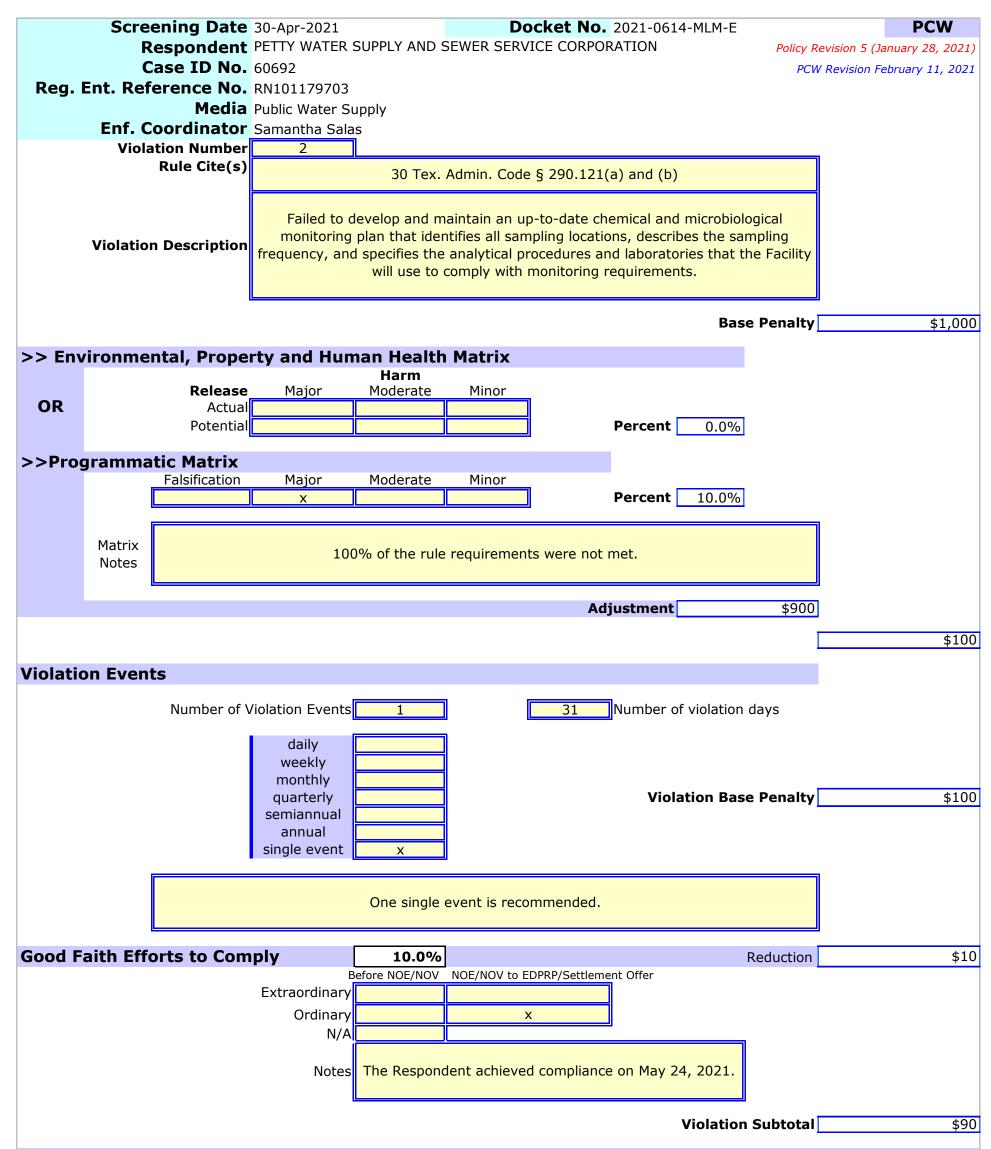

2. Failed to develop and maintain an up-to-date chemical and microbiological monitoring plan that identifies all sampling locations, describes the sampling frequency, and specifies the analytical procedures and laboratories that the Facility will use to comply with monitoring requirements [30 TEX. ADMIN. CODE § 290.121(a) and (b)].