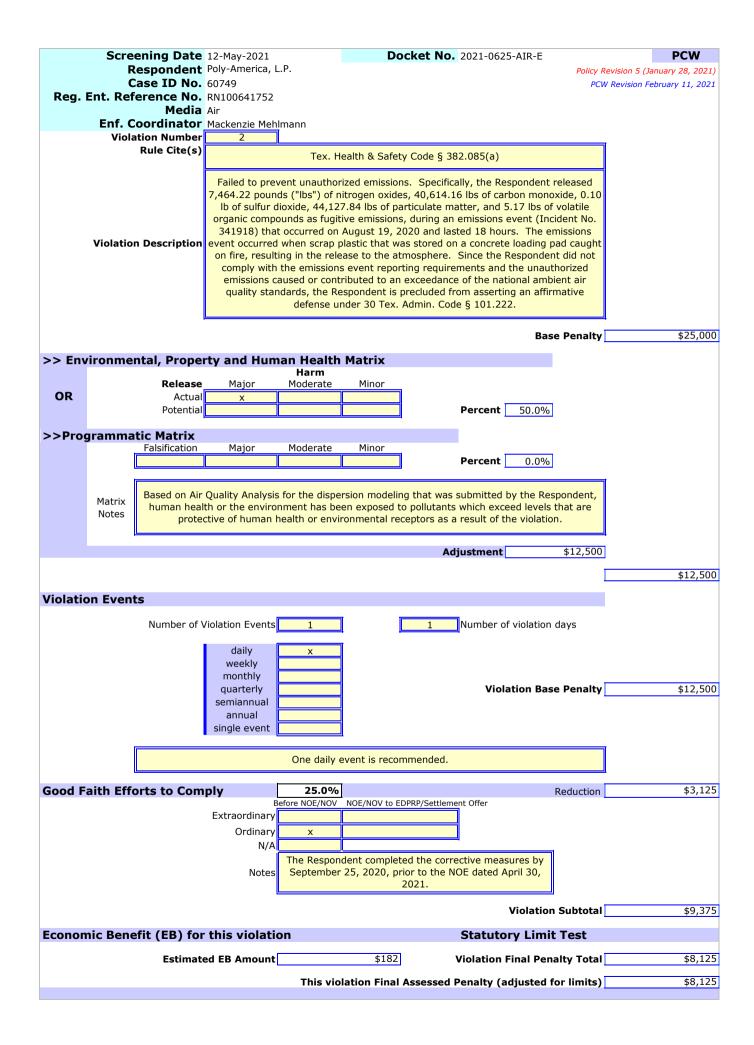

2. Failed to prevent unauthorized emissions. Since the Respondent did not comply with the emissions event reporting requirements and the unauthorized emissions caused or contributed to an exceedance of the national ambient air quality standards, the Respondent is precluded from asserting an affirmative defense under 30 Tex. ADMIN. CODE § 101.222 [Tex. HEALTH & SAFETY CODE § 382.085(a)].