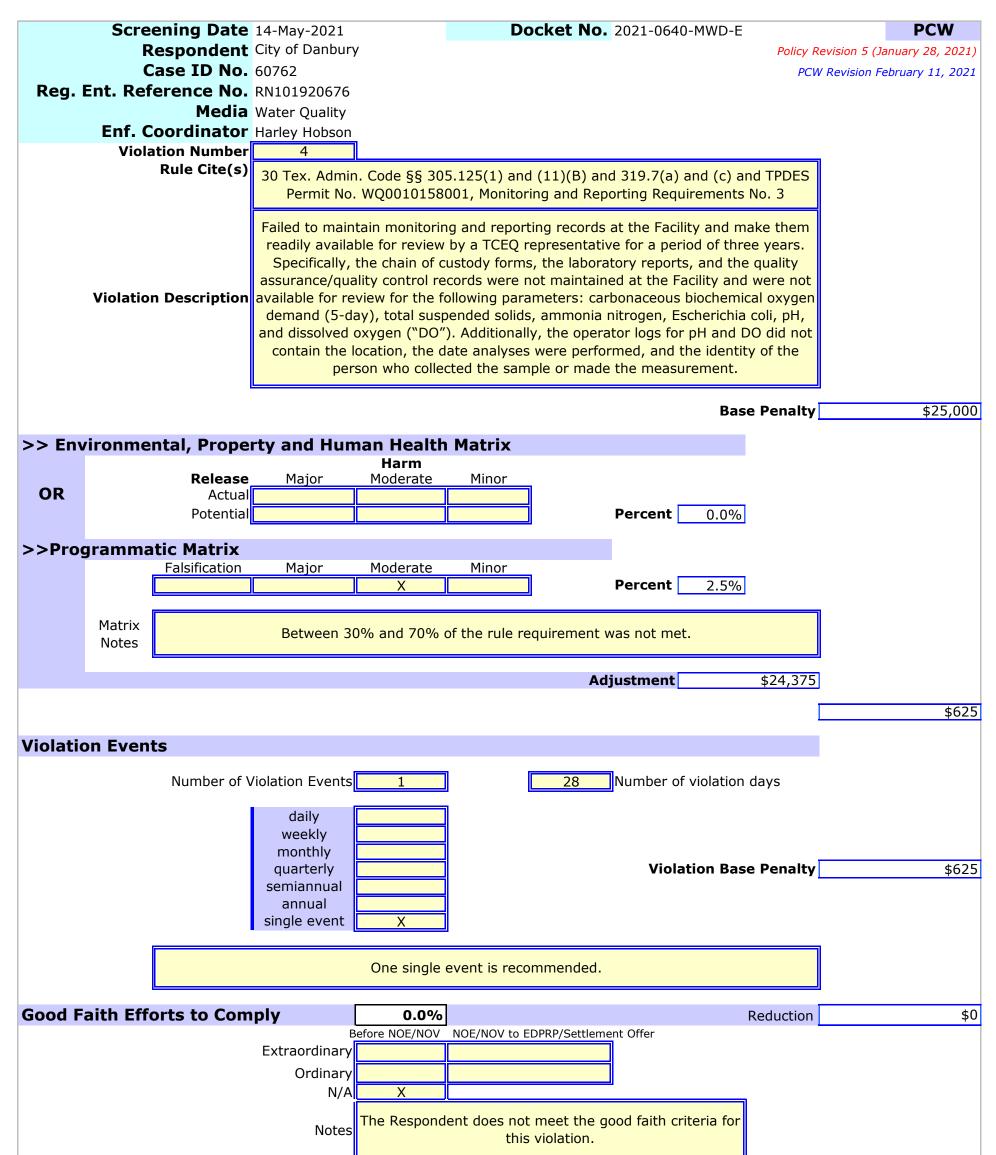

4. Failed to maintain monitoring and reporting records at the Facility and make them readily available for review by a TCEQ representative for a period of three years. Specifically, the chain of custody forms, the laboratory reports, and the quality assurance/quality control records were not maintained at the Facility and were not available for review for the following parameters: carbonaceous biochemical oxygen demand (5-day), total suspended solids, ammonia nitrogen, *Escherichia coli*, pH, and dissolved oxygen. Additionally, the operator logs for pH and dissolved oxygen did not contain the location, the date analyses were performed, and the identity of the person who collected the sample or made the measurement [30 TEX. ADMIN. CODE §§ 305.125(1) and (11)(B) and 319.7(a) and (c) and TPDES Permit No. WQ0010158001, Monitoring and Reporting Requirements No. 3].