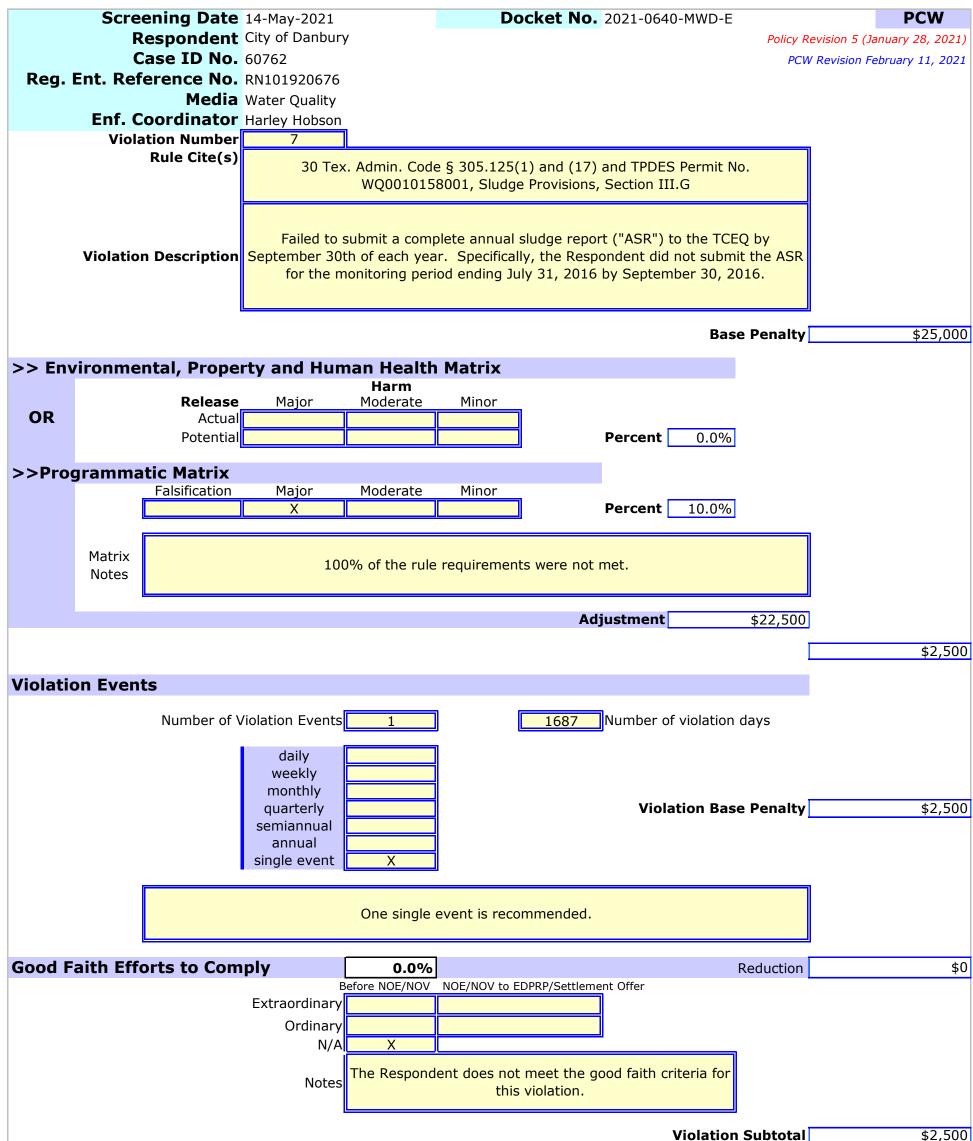

7. Failed to submit a complete annual sludge report ("ASR") to the TCEQ by September 30th of each year. Specifically, the Respondent did not submit the ASR for the

monitoring period ending July 31, 2016 by September 30, 2016 [30 TEX. ADMIN. CODE § 305.125(1) and (17) and TPDES Permit No. WQ0010158001, Sludge Provisions, Section III.G].