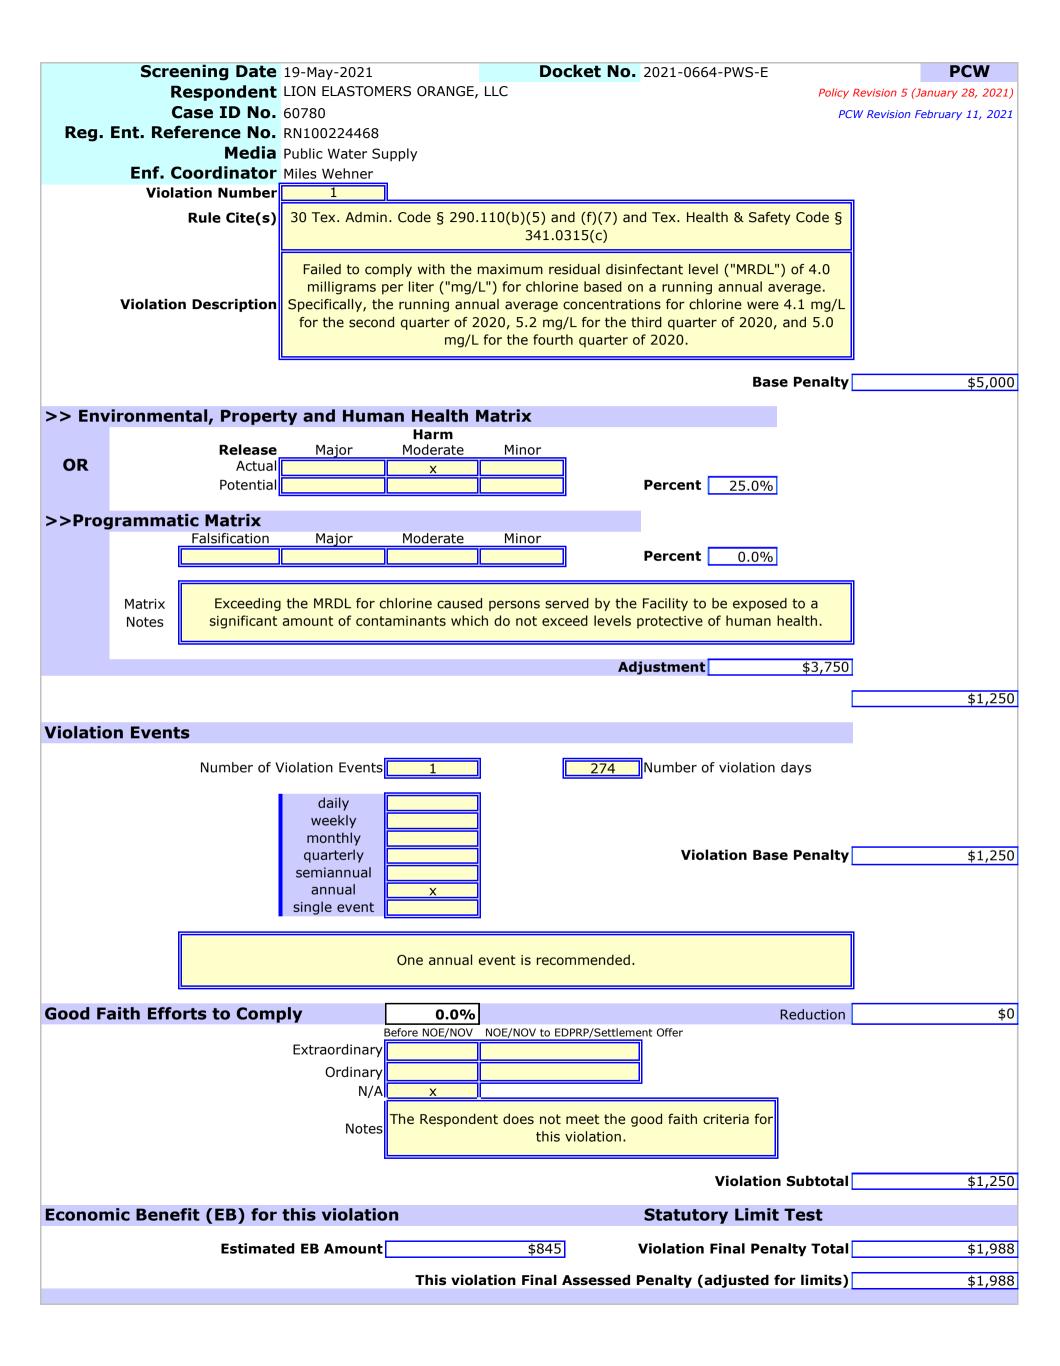

## Violation Information

Failed to comply with the maximum residual disinfectant level of 4.0 milligrams per liter for chlorine based on a running annual average [30 TEX. ADMIN. CODE § 290.110(b)(5) and (f)(7) and TEX. HEALTH & SAFETY CODE § 341.0315(c)].

| SCOM MISSING | Policy Rev            | Pe<br>ision 5 (January 28, 2             | nalty Calc            | ulatio        | n Worksh               | neet (PC      |                | vision February | / 11, 2021 |
|--------------|-----------------------|------------------------------------------|-----------------------|---------------|------------------------|---------------|----------------|-----------------|------------|
| DATES        |                       | 17-May-2021<br>19-May-2021               | Screening 19-         | May-2021      | EPA Due                | 31-Mar-2021   | ]              |                 |            |
| RESPO        | NDENT/FACILI          | TY INFORMATI                             | ON                    |               |                        |               |                |                 |            |
|              | Respondent            | LION ELASTOME                            |                       |               |                        |               |                |                 |            |
|              | g. Ent. Ref. No.      |                                          |                       |               | Maior /M               | lin or Course | Minou          |                 | ł          |
| Facili       | ty/Site Region        | 10-Beaumont                              |                       |               | Мајог/М                | inor Source   | MINOF          |                 |            |
| CASE I       | NFORMATION            |                                          |                       |               |                        |               |                |                 |            |
| En           | f./Case ID No.        |                                          | _                     |               | No. a                  | of Violations |                |                 |            |
| Mod          |                       | 2021-0664-PWS<br>Public Water Sup        |                       |               | Government             | Order Type    |                |                 |            |
| meu          | Multi-Media           |                                          | עוקל                  |               |                        |               | Miles Wehner   |                 |            |
|              |                       |                                          |                       |               |                        |               | Enforcement T  | eam 8           |            |
| Adr          | nin. Penalty \$       | Limit Minimum                            | \$50 <b>Ma</b> >      | kimum         | \$5,000                |               |                |                 |            |
|              |                       |                                          |                       |               | tion Section           | on            |                |                 |            |
| ΤΟΤΑΙ        | L BASE PENA           | LTY (Sum of                              | violation bas         | e penal       | ties)                  |               | Subtotal 1     |                 | \$1,250    |
|              | STMENTS (+            | /-) TO SUBTO                             | ΤΔΙ 1                 |               |                        |               |                |                 |            |
| ADJU.        | Subtotals 2-7 are of  | ptained by multiplying                   | the Total Base Penalt | y (Subtotal 1 | ) by the indicated pe  | ercentage.    |                |                 |            |
|              | <b>Compliance Hi</b>  |                                          |                       | 59.0%         |                        |               | tals 2, 3, & 7 |                 | \$737      |
|              |                       |                                          | or three NOVs wit     |               |                        |               |                |                 |            |
|              | Notes                 |                                          | violations, and tw    | -             | -                      |               |                |                 |            |
|              |                       | liability. Redu                          | ction for four noti   |               |                        | audit and     |                |                 |            |
|              |                       |                                          | three disclos         | ures of vio   | lations.               |               |                |                 |            |
|              | Culpability           | No                                       |                       | 0.0%          | Enhancement            |               | Subtotal 4     |                 | \$0        |
|              | Natas                 | The De                                   | anondont door no      | t moot the    |                        | rio           |                |                 |            |
|              | Notes                 | Ine Re                                   | spondent does no      | t meet the    | e culpability crite    | ria.          |                |                 |            |
|              |                       |                                          |                       |               |                        |               | 4              |                 |            |
|              | <b>Good Faith Eff</b> | ort to Comply T                          | otal Adjustment       | S             |                        |               | Subtotal 5     |                 | \$0        |
|              |                       |                                          |                       |               |                        |               |                |                 |            |
|              | Economic Ben          | efit                                     |                       | 0.0%          | Enhancement*           |               | Subtotal 6     |                 | \$0        |
|              | Estimator             | Total EB Amounts<br>d Cost of Compliance | \$845<br>\$5,000      | *Cappe        | d at the Total EB \$ A | Amount        |                |                 |            |
|              | LStimated             |                                          | \$5,000               |               |                        |               |                |                 |            |
| SUM C        | OF SUBTOTA            | LS 1-7                                   |                       |               |                        | F             | inal Subtotal  |                 | \$1,987    |
|              |                       |                                          |                       |               |                        |               |                |                 |            |
|              |                       |                                          | IAY REQUIRE           |               | 0.0%                   |               | Adjustment     |                 | \$0        |
| Reduces o    | or enhances the Fina  | Subtotal by the indic                    | cated percentage.     |               |                        |               | 1              |                 |            |
|              | Notes                 |                                          |                       |               |                        |               |                |                 |            |
|              |                       |                                          |                       |               |                        |               |                |                 |            |
|              |                       |                                          |                       |               |                        | Final Per     | alty Amount    |                 | \$1,987    |
| CTATI        |                       |                                          | 17                    |               |                        | / 4           |                |                 | ¢1.007     |
| SIAI         |                       | T ADJUSTMEN                              |                       |               |                        | Final Asse    | ssed Penalty   |                 | \$1,987    |
| DEFE         | RAI                   |                                          |                       |               | 0.0%                   | Reduction     | Adjustment     |                 | \$0        |
|              |                       | enalty by the indicated                  | l percentage.         |               |                        |               |                |                 | <b>~~</b>  |
|              | _                     |                                          |                       |               |                        |               |                |                 |            |
|              | Notes                 | No c                                     | leferral is recomm    | nended for    | Findings Orders        | •             |                |                 |            |
|              |                       |                                          |                       |               |                        |               | J              |                 |            |
| ΡΑΥΑ         | BLE PENALT            | Y                                        |                       |               |                        |               |                |                 | \$1,987    |
|              |                       | -                                        |                       |               |                        |               |                |                 | +-/-07     |