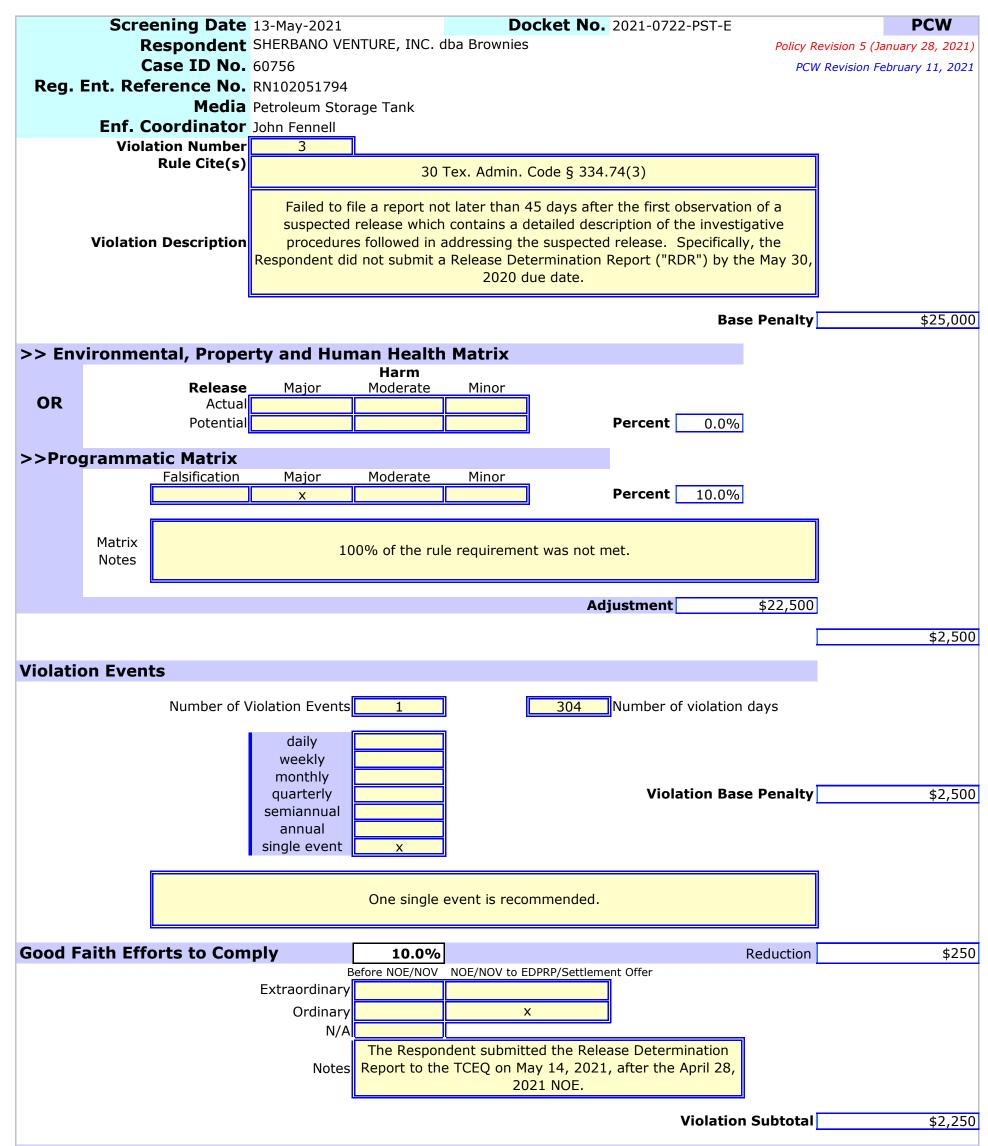

3. Failed to file a report not later than 45 days after the first observation of a suspected release which contains a detailed description of the investigative procedures followed in addressing the suspected release. Specifically, the Respondent did not submit a Release Determination Report by the May 30, 2020 due date [30 TEX. ADMIN. CODE § 334.74(3)].