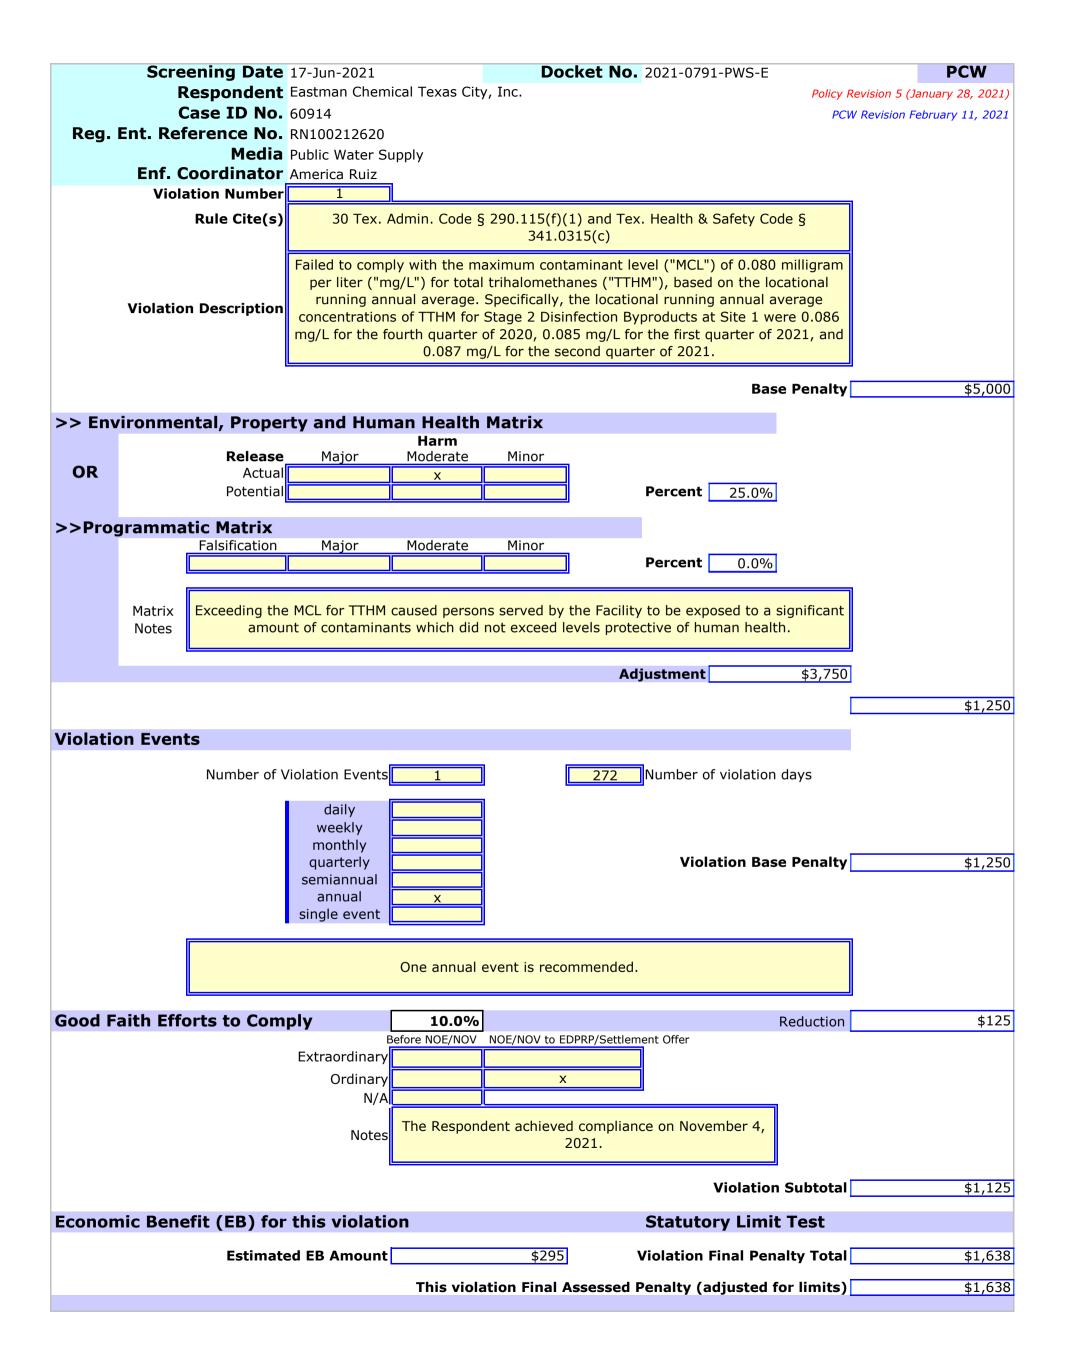

## Violation Information

Failed to comply with the maximum contaminant level of 0.080 milligrams per liter for total trihalomethanes based on the locational running annual average [30 Tex. Admin. Code § 290.115(f)(1) and Tex. Health & Safety Code § 341.0315(c)].

## **Corrective Action(s) Completed:**

On November 4, 2021, the Respondent returned to compliance with the maximum contaminant level for total trihalomethanes based on the locational running annual average.