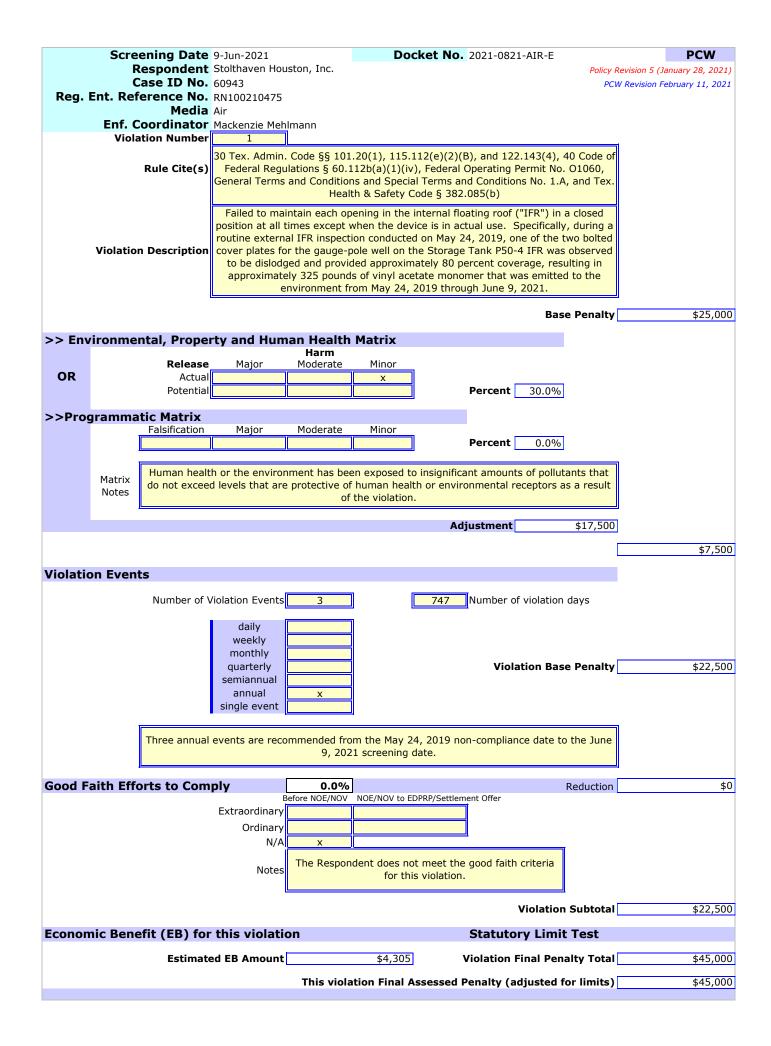

# **Violation Information**

Failed to maintain each opening in the internal floating roof ("IFR") in a closed position at all times except when the device is in actual use. Specifically, during a routine external IFR inspection conducted on May 24, 2019, one of the two bolted cover plates for the gauge-pole well on the Storage Tank P50-4 IFR was observed to be dislodged and provided approximately 80 percent coverage, resulting in approximately 325 pounds of vinyl acetate monomer that was emitted to the environment from May 24, 2019 through June 9, 2021 [30 TEX. ADMIN. CODE §§ 101.20(1), 115.112(e)(2)(B), and 122.143(4), 40 CODE OF FEDERAL REGULATIONS § 60.112b(a)(1)(iv), Federal Operating Permit No. 01060, General Terms and Conditions and Special Terms and Conditions No. 1.A, and TEX. HEALTH & SAFETY CODE § 382.085(b)].